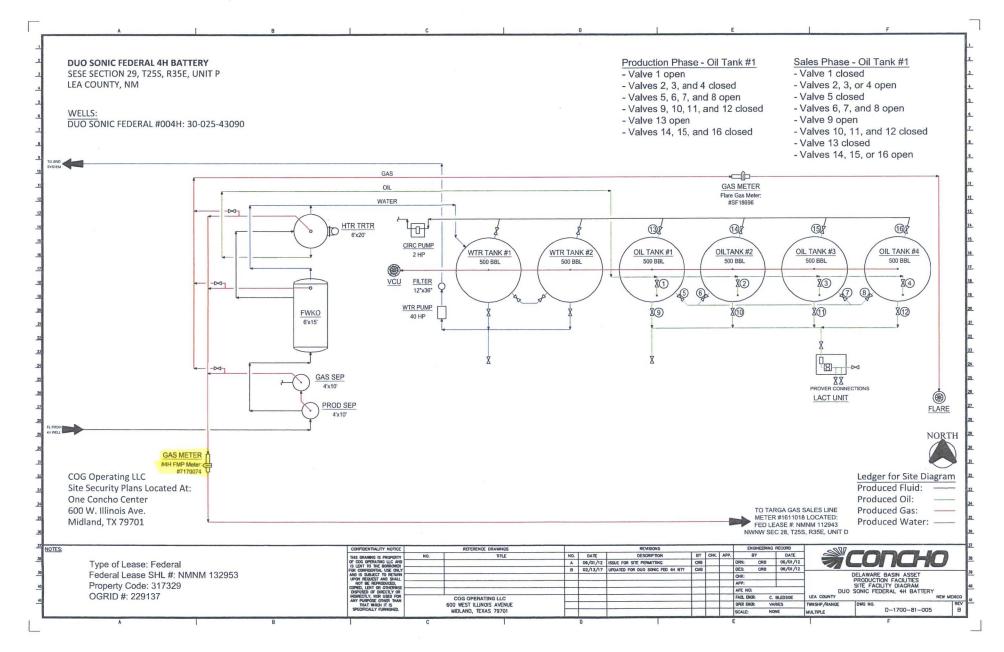

| Form 3160-5<br>(June 2015) DE<br>Bl                                                                                                                  | UNITED STATES<br>PARTMENT OF THE IN<br>JREAU OF LAND MANAG      | TERIOR                                 | arlshad                                                                                     | Field                                  | OFFICERS IN                                                                                                                   | APPROVED<br>0. 1004-0137<br>inuary 31, 2018 |  |
|------------------------------------------------------------------------------------------------------------------------------------------------------|-----------------------------------------------------------------|----------------------------------------|---------------------------------------------------------------------------------------------|----------------------------------------|-------------------------------------------------------------------------------------------------------------------------------|---------------------------------------------|--|
| Do not use thi                                                                                                                                       | s form for proposals to                                         | drill or to re-e                       | LLS                                                                                         | ) HOI                                  | NUMININI 152955                                                                                                               |                                             |  |
|                                                                                                                                                      |                                                                 | , ,                                    | oposals.                                                                                    |                                        | <ol> <li>6. If Indian, Allottee o</li> <li>7. If Unit or CA/Agree</li> <li>8. Well Name and No.<br/>DUO SONIC 29 F</li> </ol> | ment Name and/or No                         |  |
|                                                                                                                                                      | TRIPLICATE - Other inst                                         | ructions on p                          | age 2                                                                                       | S 00                                   | . If Onit of CA/Agica                                                                                                         | anent, Name and/or No.                      |  |
| <ol> <li>Type of Well</li> <li>Oil Well Gas Well Oth</li> </ol>                                                                                      |                                                                 | HOB                                    | 2017                                                                                        | 8. Well Name and No.<br>DUO SONIC 29 F | EDERAL 4H 1                                                                                                                   |                                             |  |
| 2. Name of Operator<br>COG OPERATING LLC                                                                                                             | Contact:<br>( E-Mail: dwilbourn@                                | DEBORA WIL<br>Concho.com               | BOURN AU                                                                                    | G 01 2011                              | 9. API Well No.<br>30-025-43090                                                                                               |                                             |  |
| 3a. Address         3b. Phone           2208 W MAIN ST         Ph: 575-           ARTESIA, NM 88210         Ph: 575-                                 |                                                                 |                                        | (include area code)<br>-6958                                                                | ECEN                                   | 10. Field and Pool or 1<br>WC025 G08 S2                                                                                       |                                             |  |
| 4. Location of Well (Footage, Sec., T., R., M., or Survey Description)                                                                               |                                                                 |                                        |                                                                                             |                                        | 11. County or Parish, State                                                                                                   |                                             |  |
| Sec 29 T25S R35E Mer NMP                                                                                                                             | (                                                               | LEA COUNTY, NM                         |                                                                                             |                                        |                                                                                                                               |                                             |  |
| 12. CHECK THE AF                                                                                                                                     | PPROPRIATE BOX(ES)                                              | TO INDICAT                             | E NATURE O                                                                                  | F NOTICE,                              | REPORT, OR OTH                                                                                                                | IER DATA                                    |  |
| TYPE OF SUBMISSION TYPE OF ACTION                                                                                                                    |                                                                 |                                        |                                                                                             |                                        |                                                                                                                               |                                             |  |
| 🛛 Notice of Intent                                                                                                                                   | □ Acidize                                                       |                                        |                                                                                             | Production (Start/Resume)              |                                                                                                                               | □ Water Shut-Off                            |  |
| Subsequent Report                                                                                                                                    | □ Alter Casing                                                  |                                        |                                                                                             | Reclama                                |                                                                                                                               | □ Well Integrity                            |  |
| ☐ Final Abandonment Notice                                                                                                                           | <ul> <li>Casing Repair</li> <li>Change Plans</li> </ul>         | _                                      | <ul> <li>New Construction</li> <li>Plug and Abandon</li> <li>Temporarily Abandon</li> </ul> |                                        |                                                                                                                               | 🛛 Other                                     |  |
|                                                                                                                                                      | Convert to Injection                                            |                                        |                                                                                             | Water D                                |                                                                                                                               |                                             |  |
| FROM: METER #SF18695<br>TO: METER #7170074<br>THIS IS AN UPGRADE TO TI<br>THE NEW FMP METER IS LO<br>MEETS API AND AGA STAN<br>REQUIREMENTS AND REGU | DCATED ON LEASE NMM<br>DARDS AND WILL MEAS                      | VM132953 AT                            | THE DUO SON                                                                                 | NIC 29 FEDI                            | ERAL #4H BATTER                                                                                                               |                                             |  |
| 14. I hereby certify that the foregoing is                                                                                                           | Electronic Submission #<br>For COG                              | OPERATING LI                           | C, sent to the H                                                                            | Hobbs                                  | -                                                                                                                             |                                             |  |
| Committed to AFMSS for processing by DI<br>Name (Printed/Typed) DEBORA WILBOURN Title                                                                |                                                                 |                                        |                                                                                             |                                        |                                                                                                                               |                                             |  |
| Signature (Electeric)                                                                                                                                | Submission)                                                     |                                        | Date 03/23/2                                                                                | 017                                    |                                                                                                                               |                                             |  |
| Signature (Electronic S                                                                                                                              | THIS SPACE FC                                                   |                                        |                                                                                             |                                        | SE                                                                                                                            |                                             |  |
| Approved By J. D. h                                                                                                                                  | Hoch                                                            |                                        | Title TLP                                                                                   | ET                                     |                                                                                                                               | Dat 24/1                                    |  |
| Conditions of approval, if any, are attache<br>certify that the applicant holds legal or equ<br>which would entitle the applicant to condu           | itable title to those rights in the                             | not warrant or<br>subject lease        | Office (F                                                                                   | 0                                      |                                                                                                                               |                                             |  |
| Title 18 U.S.C. Section 1001 and Title 43<br>States any false, fictitious or fraudulent                                                              | U.S.C. Section 1212, make it a statements or representations as | crime for any per<br>to any matter wit | son knowingly and<br>hin its jurisdiction.                                                  | l willfully to ma                      | ake to any department or                                                                                                      | agency of the United                        |  |
| (Instructions on page 2) ** OPERAT                                                                                                                   | OR-SUBMITTED ** O                                               | PERATOR-S                              | UBMITTED *                                                                                  | * OPERAT                               | OR-SUBMITTED                                                                                                                  | **                                          |  |
|                                                                                                                                                      | Accepted                                                        | for Record                             | <b>Only</b><br>8/1/20                                                                       | 17                                     |                                                                                                                               |                                             |  |