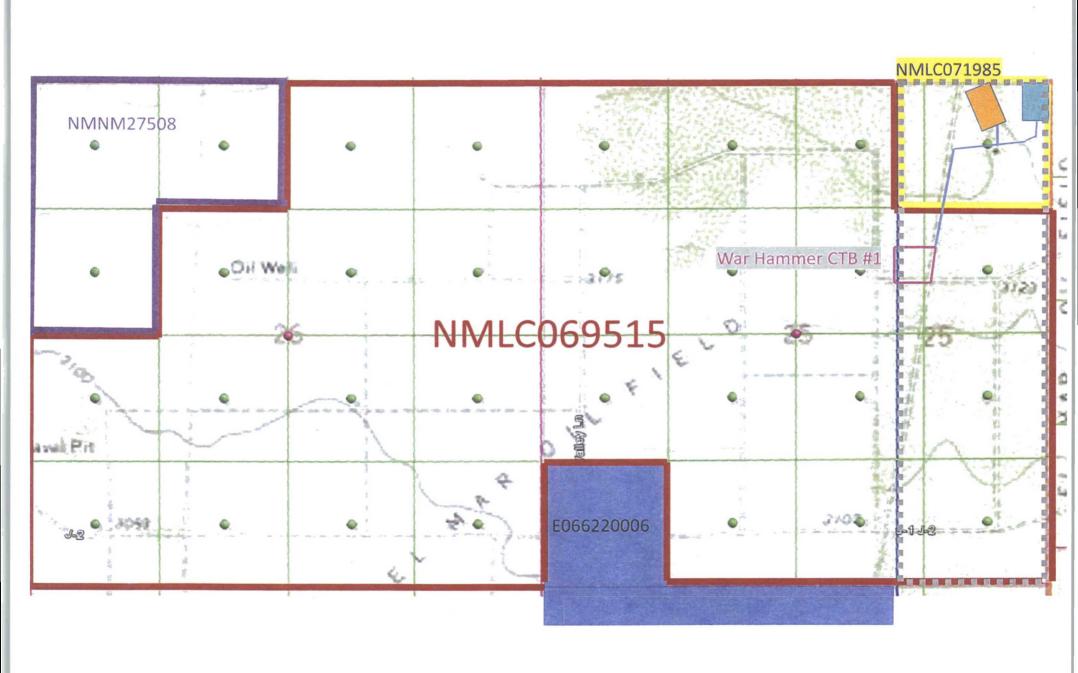

### **KEY**

Piping route for the 10 lines from the two well pads to the War Hammer CTB #1 (see Pipeline R-O-W map, p.3-5)

COM Agreement, Pending completion of the wells

### War Hammer 25 Well Pad, NMLC071985, T26S, R32E, Section 25

- War Hammer 25 Federal COM 5H (API#30-025-43391)
- War Hammer 25 Federal COM 6H (API#30-025-43392)

### War Hammer 25 Well Pad NMLC071985, T26S, R32E, Section 25

- War Hammer 25 Federal COM W3 1H (API#30-025-42029)
- War Hammer 25 Federal COM W2 2H (API#30-025-42028)
- War Hammer 25 Federal COM W1 3H (API#30-05-42027)

War Hammer 25 CTB #1, NMLC069515, T26S, R32E

405'x350'x350'x354'

| ACREAGE / LENGTH TABLE |           |         |        |       |  |  |
|------------------------|-----------|---------|--------|-------|--|--|
|                        | OWNERSHIP | FEET    | RODS   | ACRES |  |  |
| PIPELINE               | BLM       | 2308.65 | 139.92 | 2.120 |  |  |