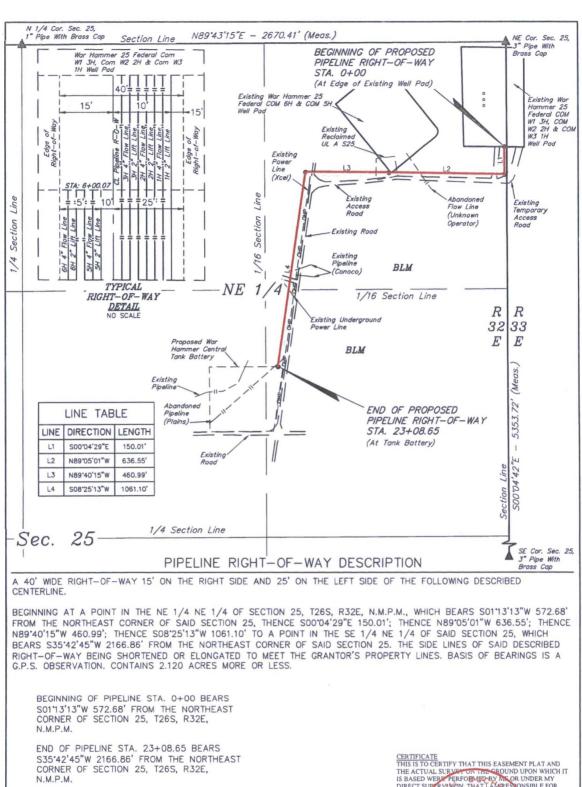

War Hammer 25 CTB #1, NMLC069515, T26S, R32E

405'x350'x350'x354'

| ACREAGE / LENGTH TABLE |           |         |        |       |  |  |
|------------------------|-----------|---------|--------|-------|--|--|
|                        | OWNERSHIP | FEET    | RODS   | ACRES |  |  |
| PIPELINE               | BLM       | 2308.65 | 139.92 | 2.120 |  |  |

= SECTION CORNERS LOCATED.

I HIS IS TO CERTIFY THAT THIS EASEMENT PLAT AND THE ACTUAL SURVEY ON THE GROUND UPON WHICH IT IS BASED WERE PERFORMED BY MY OR UNDER MY DIRECT SUBGRIGHEN THAT I AMPRESSONSIBLE FOR THIS SURPEY, THAT I HAVE STANDARD THE STANDARD FOR SURVEY WAS IN NEW MINIMUM STANDARDS FOR SURVEY WAS IN NEW MEMORIAL TO THE SURVEY OF THE SURVE ORRICT TO THE

ONAL

REV: 5 11-18-16 J.I. (UPDATE RIGHT-OF-WAY DETAIL)

NOTES:
Basis of bearing is a G.P.S. observation (Vertical Control Datum: NAVD88)

UELS, LLC Corporate Office \* 85 South 200 East Vernal, UT 84078 \* (435) 789-1017

ConocoPhillips Company

WAR HAMMER 25 FEDERAL COM W1 3H, COM W2 2H & COM W3 1H SECTION 25, T26S, R32E, N.M.P.M. LEA COUNTY, NEW MEXICO

SURVEYED BY J.A.V., A.B. 10-20-16 SCALE B.D.H 1" = 400" DRAWN BY 11-07-13 PIPELINE R-O-W