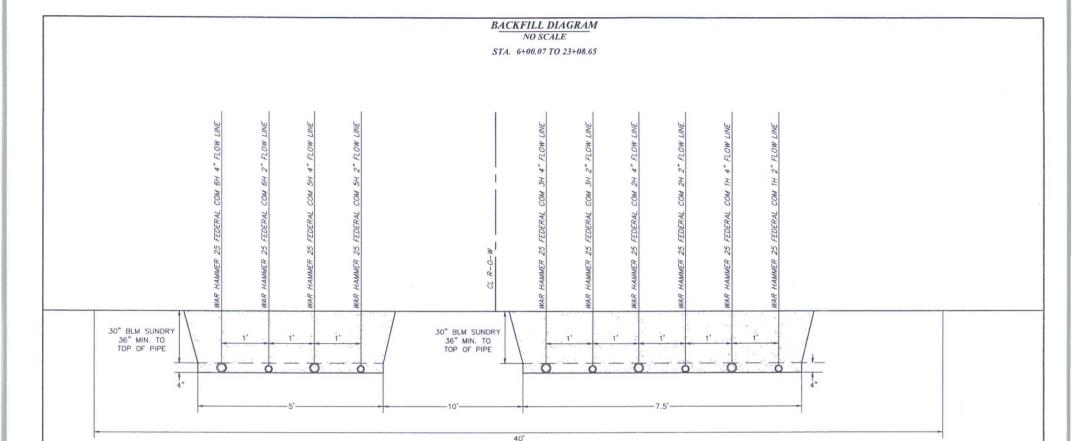

BACKFILL DIRT TO BE AS FREE OF ROCKS AND LARGE PARTICLES AS POSSIBLE

4" FLOW LINE WILL BE COATED STEEL WITH AN OPERATING PRESSURE UP TO 1480# PSI

2" GAS LIFT LINE WILL BE STEEL PIPE WITH AN OPERATING PRESSURE UP TO 1100# PSI

SOFT FILL DIRT OR SAND WITH NO ROCKS OR SOLID PARTICLES GREATER THAN 1" IN CIRCUMFERENCE

PROJECT DATA

6" CLEARANCE AT BOTH ENDS

12" CLEARANCE BETWEEN EACH PIPE

UELS, LLC Corporate Office \* 85 South 200 East Vernal, UT 84078 \* (435) 789-1017

REVISION DESCRIPTION

SUMMARY OF MATERIALS

SURVEYED BY: J.A.V., A.B. DRAWN BY: J.I. DATE: 11-18-16

SCALE: N/A DRAWNG# N/A SHEET: 2 OF 2

ConocoPhillips Company WAR HAMMER 25 FEDERAL COM WI 3H COM W2 2H & COM W3 1H RIGHT-OF-WAY DETAIL