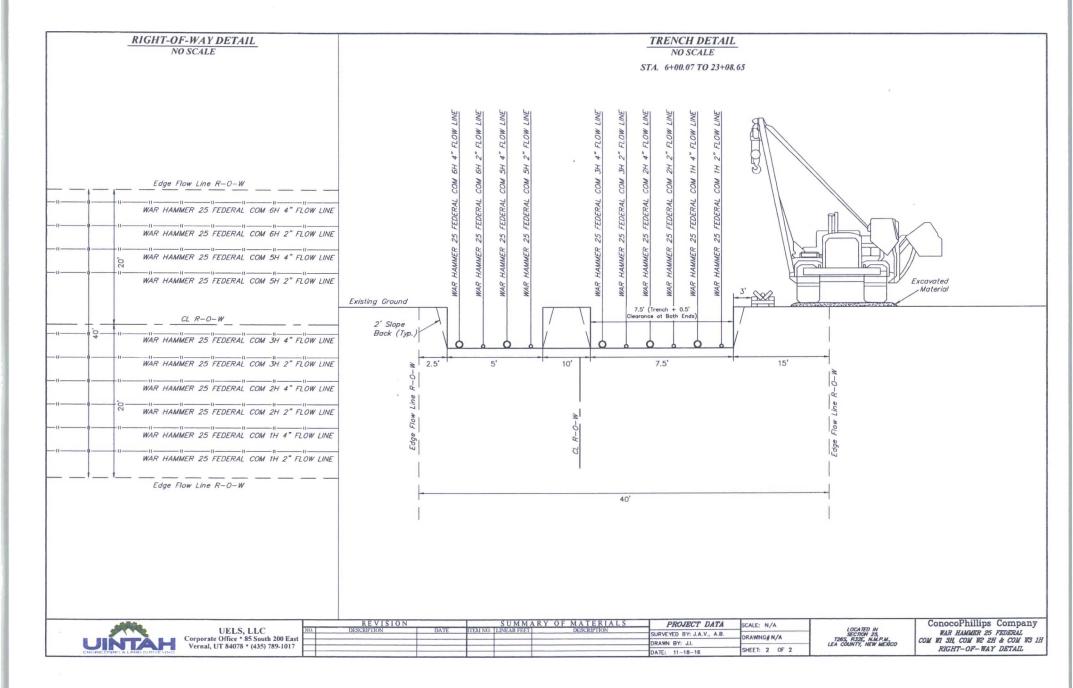

BACKFILL DIRT TO BE AS FREE OF ROCKS AND LARGE PARTICLES AS POSSIBLE

4" FLOW LINE WILL BE COATED STEEL WITH AN OPERATING PRESSURE UP TO 1480# PSI

2" GAS LIFT LINE WILL BE STEEL PIPE WITH AN OPERATING PRESSURE UP TO 1100# PSI

SOFT FILL DIRT OR SAND WITH NO ROCKS OR SOLID PARTICLES GREATER THAN 1" IN CIRCUMFERENCE

PROJECT DATA

6" CLEARANCE AT BOTH ENDS

12" CLEARANCE BETWEEN EACH PIPE

UELS, LLC Corporate Office \* 85 South 200 East Vernal, UT 84078 \* (435) 789-1017

REVISION DESCRIPTION

SUMMARY OF MATERIALS

SURVEYED BY: J.A.V., A.B. DRAWN BY: J.I. DATE: 11-18-16

SCALE: N/A DRAWNG# N/A SHEET: 2 OF 2

ConocoPhillips Company WAR HAMMER 25 FEDERAL COM WI 3H COM W2 2H & COM W3 1H RIGHT-OF-WAY DETAIL