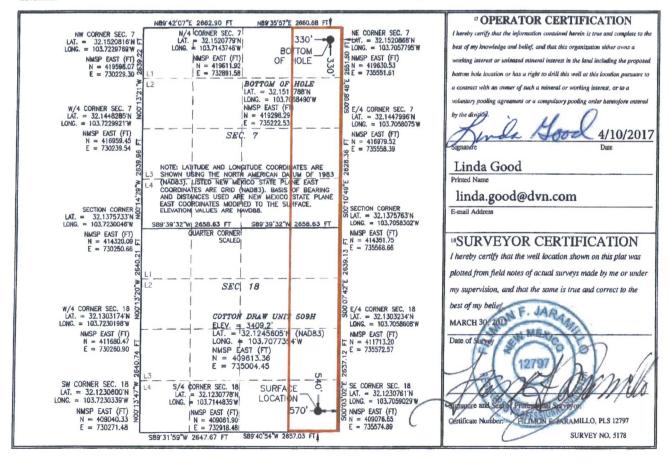

☐ AMENDED REPORT

WELL LOCATION AND ACREAGE DEDICATION PLAT

| API Number                 |         |                                       |       | <sup>2</sup> Pool Code         | e             | WC-025 G-06 9257206M; B5 |               |                |                        |        |
|----------------------------|---------|---------------------------------------|-------|--------------------------------|---------------|--------------------------|---------------|----------------|------------------------|--------|
| 30-029-43916               |         |                                       | 9     | -96641 97899 WC-025 G-06 9257. |               |                          |               |                | 206NV; 17/             |        |
| <sup>4</sup> Property Code |         | <sup>5</sup> Property Name            |       |                                |               |                          |               |                | Well Number            |        |
| 300635                     |         | COTTON DRAW UNIT                      |       |                                |               |                          |               |                | 509H                   |        |
| OGRID No.                  |         | <sup>8</sup> Operator Name            |       |                                |               |                          |               |                | <sup>9</sup> Elevation |        |
| 6137                       |         | DEVON ENERGY PRODUCTION COMPANY, L.P. |       |                                |               |                          |               |                | 3409.2                 |        |
|                            |         |                                       |       |                                | 10 Surface    | Location                 |               |                |                        |        |
| UL or lot no.              | Section | Township                              | Range | Lot Idn                        | Feet from the | North/South line         | Feet from the | East/West line |                        | County |
| P                          | 18      | 25 S                                  | 32 E  |                                | 540           | SOUTH                    | 570           | EAST           |                        | LEA    |
|                            | 4       |                                       | п Во  | ttom Hol                       | e Location I  | f Different From         | m Surface     |                |                        |        |
|                            |         | 1                                     |       |                                |               |                          |               |                |                        | T      |

UL or lot no. Feet from the Feet from the st/West line County Range A 7 25 S 32 E 330 NORTH 330 EAST LEA Joint or Infill 12 Dedicated Acres Consolidation Code Order No. 320

No allowable will be assigned to this completion until all interests have been consolidated or a non-standard unit has been approved by the division.