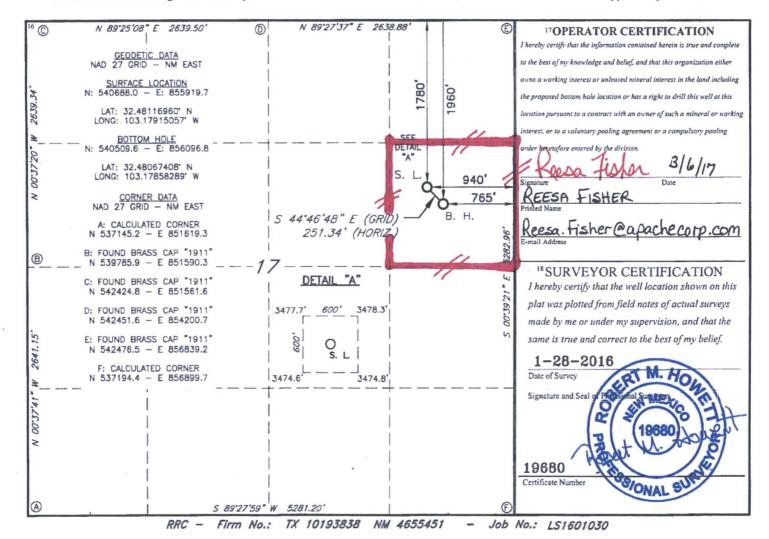

☐ AMENDED REPORT

WELL LOCATION AND ACREAGE DEDICATION PLAT

| 30-0                                                                     |         |                                             | <sup>2</sup> Pool Code<br><b>22900</b> |         | EUNICE; B-T-D, WORTH |                  |               |                |          |                                       |  |
|--------------------------------------------------------------------------|---------|---------------------------------------------|----------------------------------------|---------|----------------------|------------------|---------------|----------------|----------|---------------------------------------|--|
| 4Property Code<br>37346                                                  |         | S Property Name WEST BLINEBRY DRINKARD UNIT |                                        |         |                      |                  |               |                |          | 6 Well Number 145                     |  |
| 70GRID NO.                                                               |         | APACHE CORPORATION                          |                                        |         |                      |                  |               |                |          | <sup>9</sup> Elevation<br><b>3477</b> |  |
| <sup>10</sup> Surface Location                                           |         |                                             |                                        |         |                      |                  |               |                |          |                                       |  |
| UL or lot no.                                                            | Section | Township                                    | Range                                  | Lot Idn | Feet from the        | North/South line | Feet From the | East/West line |          | County                                |  |
| H                                                                        | 17      | 21S                                         | 37E                                    |         | 1780                 | NORTH            | 940           | EAST           |          | LEA                                   |  |
| 11 Bottom Hole Location If Different From Surface                        |         |                                             |                                        |         |                      |                  |               |                |          |                                       |  |
| UL or lot no.                                                            | Section | Township                                    | Range                                  | Lot Idn | Feet from the        | North/South line | Feet from the | East/W         | est line | County                                |  |
| H                                                                        | 17      | 21S                                         | 37E                                    |         | 1960                 | NORTH            | 765           | EA             | ST       | LEA                                   |  |
| 12 Dedicated Acres 13 Joint or Infill 14 Consolidation Code 15 Order No. |         |                                             |                                        |         |                      |                  |               |                |          |                                       |  |
| WFX-959                                                                  |         |                                             |                                        |         |                      |                  |               |                |          |                                       |  |