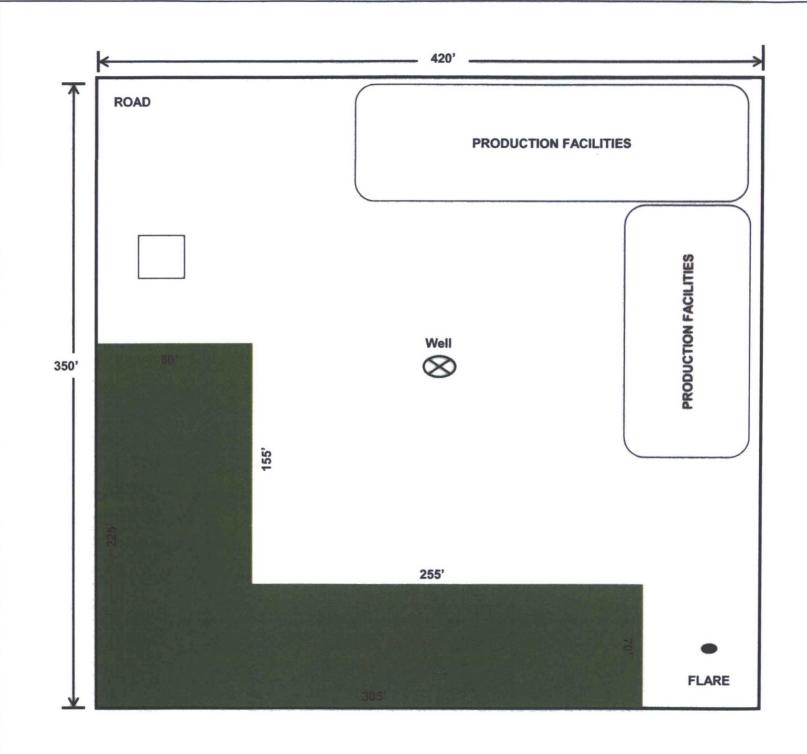

THIS LOCATION HAS BEEN DOWNSIZED FROM AN ORIGINAL PAD SIZE OF 420' X 350'. ACRES RECLAIMED = 0.8230

| 14. I hereby certify that the foregoing is true and correct. Name (Printed/Typed)                                                                                                            |                                                                                                   |  |  |  |
|----------------------------------------------------------------------------------------------------------------------------------------------------------------------------------------------|---------------------------------------------------------------------------------------------------|--|--|--|
| Denise Menoud (575-746-5544)                                                                                                                                                                 | Title Admin Field Support                                                                         |  |  |  |
| Signature A. Maudud                                                                                                                                                                          | Date 06/30/2015                                                                                   |  |  |  |
| Accepted for Record THIS SPACE FOR FEDE                                                                                                                                                      | RAL OR STATE OFFICE USE                                                                           |  |  |  |
| Same C. Como                                                                                                                                                                                 | Title 2767 Date 7-13-17                                                                           |  |  |  |
| Conditions of approval, if any, are attached. Approval of this notice does not warrant or of that the applicant holds legal or equitable title to those rights in the subject lease which we | 11 000                                                                                            |  |  |  |
| entitle the applicant to conduct operations thereon.                                                                                                                                         | ould Office CLO                                                                                   |  |  |  |
| Title 18 U.S.C. Section 1001 and Title 43 U.S.C. Section 1212, make it a crime for any p                                                                                                     | erson knowingly and willfully to make to any department or agency of the United States any false. |  |  |  |

## Interim Site Reclamation

Devon Energy Prod. Co.

Boundary Raider 6 Fed 2H API #30-025-41884 Sec. 7-T23S-R32E Lea County, NM

Area Reclaimed 0.8230 Acres

D. Menoud