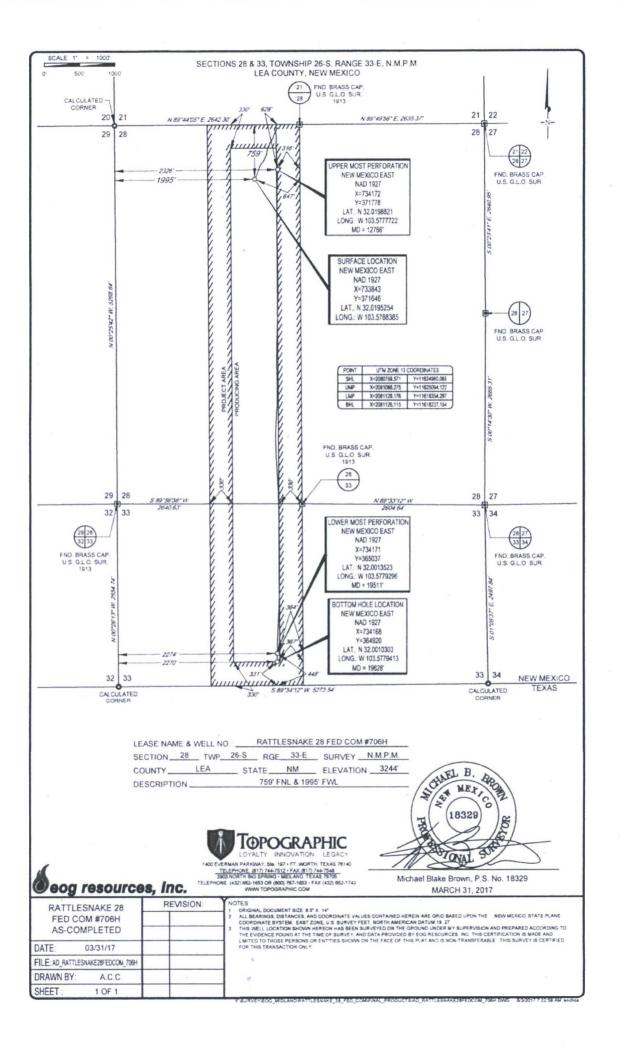

WELL LOCATION AND A ODEACE DEDICATION DI AT

|                            |         | W                      | ELL L                      | JUAILU                 | IN AND ACK              | EAGE DEDIC                           | ATION PLA     |                          |               |                        | - |
|----------------------------|---------|------------------------|----------------------------|------------------------|-------------------------|--------------------------------------|---------------|--------------------------|---------------|------------------------|---|
| <sup>1</sup> API Number    |         |                        |                            | <sup>2</sup> Pool Code |                         | <sup>3</sup> Pool Name               |               |                          |               |                        |   |
| 30-025- <b>43524</b>       |         |                        | 980                        | 98097                  |                         | WC-025 G-09 S263327G; Upper Wolfcamp |               |                          |               |                        |   |
| <sup>4</sup> Property Code |         |                        | <sup>5</sup> Property Name |                        |                         |                                      |               | <sup>6</sup> Well Number |               |                        |   |
| 315317                     |         | RATTLESNAKE 28 FED COM |                            |                        |                         |                                      |               |                          | #706H         |                        |   |
| <sup>7</sup> OGRID No.     |         |                        | <sup>8</sup> Operator Name |                        |                         |                                      |               |                          |               | <sup>9</sup> Elevation |   |
| 7377                       |         |                        |                            | EOG RESOURCES, INC.    |                         |                                      |               |                          | 3244'         |                        |   |
|                            |         |                        |                            |                        | <sup>10</sup> Surface L | ocation                              |               |                          |               |                        |   |
| UL or lot no.              | Section | Township               | Range                      | Lot Idn                | Feet from the           | North/South line                     | Feet from the | Ea                       | ast/West line | County                 |   |
| C                          | 28      | 26-S                   | 33-E                       | . —                    | 759'                    | NORTH                                | 1995'         | WEST                     |               | LEA                    |   |
|                            |         |                        |                            | *<br>0                 |                         |                                      |               |                          |               |                        |   |
| UL or lot no.              | Section | Township               | Range                      | Lot Idn                | Feet from the           | North/South line                     | Feet from the | E                        | ast/West line | County                 |   |
| F.                         | 33      | 26-S                   | 33-E                       | З                      | .331                    | SOUTH                                | 22.70         | WE                       | ST            | LEA                    |   |