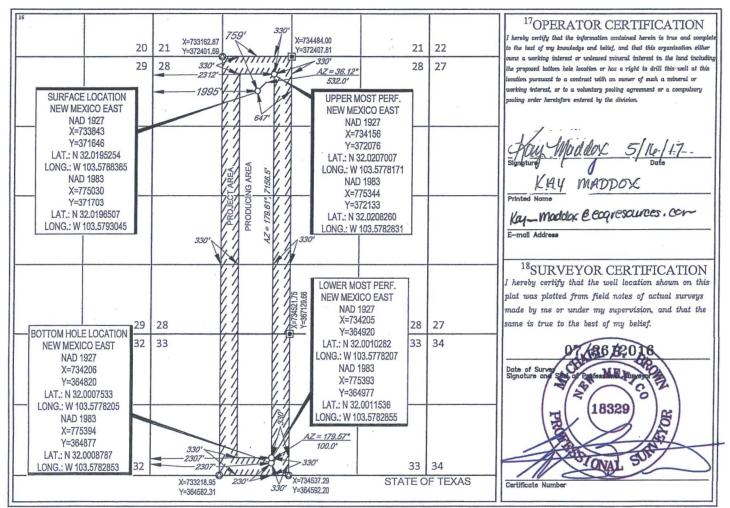

WELL LOCATION AND A ODEACE DEDICATION DI AT

|                            |         | W                      | ELL L                      | JUAILU                 | IN AND ACK              | EAGE DEDIC                           | ATION PLA     |                          |               |                        | - |
|----------------------------|---------|------------------------|----------------------------|------------------------|-------------------------|--------------------------------------|---------------|--------------------------|---------------|------------------------|---|
| <sup>1</sup> API Number    |         |                        |                            | <sup>2</sup> Pool Code |                         | <sup>3</sup> Pool Name               |               |                          |               |                        |   |
| 30-025- <b>43524</b>       |         |                        | 980                        | 98097                  |                         | WC-025 G-09 S263327G; Upper Wolfcamp |               |                          |               |                        |   |
| <sup>4</sup> Property Code |         |                        | <sup>5</sup> Property Name |                        |                         |                                      |               | <sup>6</sup> Well Number |               |                        |   |
| 315317                     |         | RATTLESNAKE 28 FED COM |                            |                        |                         |                                      |               |                          | #706H         |                        |   |
| <sup>7</sup> OGRID No.     |         |                        | <sup>8</sup> Operator Name |                        |                         |                                      |               |                          |               | <sup>9</sup> Elevation |   |
| 7377                       |         |                        |                            | EOG RESOURCES, INC.    |                         |                                      |               |                          | 3244'         |                        |   |
|                            |         |                        |                            |                        | <sup>10</sup> Surface L | ocation                              |               |                          |               |                        |   |
| UL or lot no.              | Section | Township               | Range                      | Lot Idn                | Feet from the           | North/South line                     | Feet from the | Ea                       | ast/West line | County                 |   |
| C                          | 28      | 26-S                   | 33-E                       | . —                    | 759'                    | NORTH                                | 1995'         | WEST                     |               | LEA                    |   |
|                            |         |                        |                            | *<br>0                 |                         |                                      |               |                          |               |                        |   |
| UL or lot no.              | Section | Township               | Range                      | Lot Idn                | Feet from the           | North/South line                     | Feet from the | E                        | ast/West line | County                 |   |
| F.                         | 33      | 26-S                   | 33-E                       | З                      | .331                    | SOUTH                                | 22.70         | WE                       | ST            | LEA                    |   |