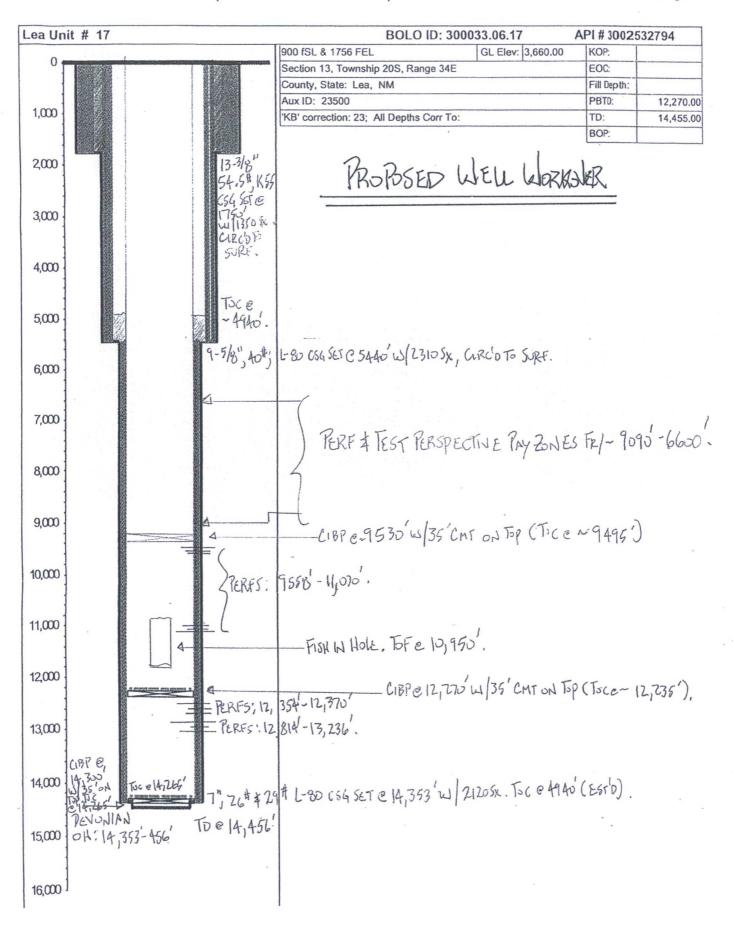

| Form 3160-5<br>June 2015) UNITED STATES<br>DEPARTMENT OF THE INTERIOR BBS<br>BUREAU OF LAND MANAGEMENT OBBS<br>SUNDRY NOTICES AND REPORTS ON WELLS 9, 4 2017<br>Do not use this form for proposals to drill or to re-enter an<br>abandoned well. Use form 3160-3 (APD) for such proposals. |                                                                                              |                   |                              |                | OMB N                                                                  | APPROVED<br>O. 1004-0137<br>anuary 31, 2018<br>or Tribe Name | ;0 <sup>ev</sup> |
|--------------------------------------------------------------------------------------------------------------------------------------------------------------------------------------------------------------------------------------------------------------------------------------------|----------------------------------------------------------------------------------------------|-------------------|------------------------------|----------------|------------------------------------------------------------------------|--------------------------------------------------------------|------------------|
| SUBMIT IN                                                                                                                                                                                                                                                                                  | TRIPLICATE - Other inst                                                                      | tructions on      |                              |                | 7. If Unit or CA/Agre                                                  | ement, Name and                                              | /or No.          |
|                                                                                                                                                                                                                                                                                            |                                                                                              |                   |                              |                | 8. Well Name and No.<br>LEA UNIT 17<br>9. API Well No.<br>30-025-32794 |                                                              |                  |
|                                                                                                                                                                                                                                                                                            |                                                                                              |                   |                              |                |                                                                        |                                                              |                  |
| 4. Location of Well (Footage, Sec., T                                                                                                                                                                                                                                                      | 11. County or Parish, State                                                                  |                   |                              |                |                                                                        |                                                              |                  |
| Sec 13 T20S R34E SWSE 90                                                                                                                                                                                                                                                                   |                                                                                              | LEA CO COUNTY, NM |                              |                |                                                                        |                                                              |                  |
| 12. CHECK THE AF                                                                                                                                                                                                                                                                           | PPROPRIATE BOX(ES)                                                                           | TO INDICA         | ΓE NATURE O                  | F NOTICE,      | REPORT, OR OTH                                                         | HER DATA                                                     |                  |
| TYPE OF SUBMISSION                                                                                                                                                                                                                                                                         | TYPE OF ACTION                                                                               |                   |                              |                |                                                                        |                                                              |                  |
| Notice of Intent                                                                                                                                                                                                                                                                           | Acidize                                                                                      | Deep              | ben                          | Product        | tion (Start/Resume)                                                    | U Water Shu                                                  | ut-Off           |
| Notice of Intent                                                                                                                                                                                                                                                                           | □ Alter Casing                                                                               | Hydr              | Hydraulic Fracturing         |                | ation                                                                  | U Well Integrity                                             | grity            |
| Subsequent Report                                                                                                                                                                                                                                                                          | Casing Repair                                                                                | New               | Construction                 | 🛛 Recom        | olete                                                                  | □ Other                                                      |                  |
| Final Abandonment Notice                                                                                                                                                                                                                                                                   |                                                                                              |                   | g and Abandon 🔲 Tempor       |                | rarily Abandon                                                         |                                                              |                  |
|                                                                                                                                                                                                                                                                                            | Convert to Injection Plug Back Water                                                         |                   | U Water I                    | Disposal       |                                                                        |                                                              |                  |
| testing has been completed. Final Al<br>determined that the site is ready for f<br>Legacy Reserves will be testir<br>be set at ~9,530' with 35' cem<br>be perforated and tested from<br>Current and proposed wellbor                                                                       | inal inspection.<br>ng and recompleting the L<br>ent placed on top. New P<br>~9,090'-6,600'. | ea Unit #17 ir    | uphole pay zor               | nes. A CIBP    | will                                                                   |                                                              |                  |
| 14. I hereby certify that the foregoing is                                                                                                                                                                                                                                                 | Electronic Submission #                                                                      | 382110 verifie    | I by the BLM We              | II Information | n System                                                               |                                                              |                  |
| Nome (Brinted/Timed) D. DATDI                                                                                                                                                                                                                                                              | Title SR ENGINEERING ADVISOR                                                                 |                   |                              |                |                                                                        |                                                              |                  |
| Name(Printed/Typed) D. PATRICK DARDEN, PE                                                                                                                                                                                                                                                  |                                                                                              |                   | Title SR ENGINEERING ADVISOR |                |                                                                        |                                                              |                  |
| Signature (Electronic S                                                                                                                                                                                                                                                                    | ,                                                                                            |                   | Date 07/21/2                 |                | 25                                                                     |                                                              |                  |
|                                                                                                                                                                                                                                                                                            | THIS SPACE FO                                                                                | JR FEDERA         | LORSTATE                     | OFFICE U       | 5E                                                                     |                                                              |                  |
| Approved By                                                                                                                                                                                                                                                                                |                                                                                              |                   | Title                        |                |                                                                        | Date                                                         |                  |
| <u>Approved By</u><br>Conditions of approval, if any, are attached. Approval of this notice does not warrant or<br>rertify that the applicant holds legal or equitable title to those rights in the subject lease<br>which would entitle the applicant to conduct operations thereon.      |                                                                                              |                   | Office                       |                |                                                                        |                                                              |                  |
| tle 18 U.S.C. Section 1001 and Title 43<br>States any false, fictitious or fraudulent                                                                                                                                                                                                      |                                                                                              |                   |                              | willfully to m | ake to any department or                                               | agency of the Un                                             | ited             |
| nstructions on page 2) <b>** OPERA</b>                                                                                                                                                                                                                                                     | FOR-SUBMITTED ** O                                                                           | PERATOR-          | SUBMITTED *                  | * OPERAT       | OR-SUBMITTED                                                           | ** 7                                                         | !                |

## Wellbore Schematic

c (From Surface to TD)

Printed: 7/19/2017

Page 1