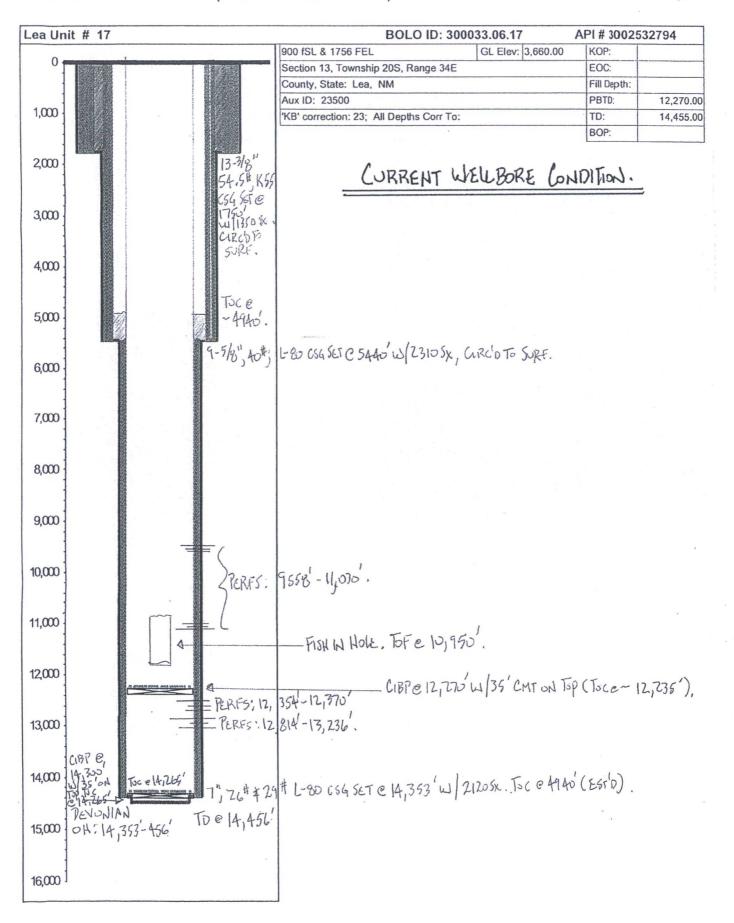

| agency of the Un                                             | ited             |
| nstructions on page 2) <b>** OPERA</b>                                                                                                                                                                                                                                                     | FOR-SUBMITTED ** O                                                                           | PERATOR-          | SUBMITTED *                  | * OPERAT       | OR-SUBMITTED                                                           | ** 7                                                         | !                |

Wellbore Schematic (From Surface to TD)

Printed: 7/19/2017

Page 1



## Wellbore Schematic

c (From Surface to TD)

Printed: 7/19/2017

Page 1