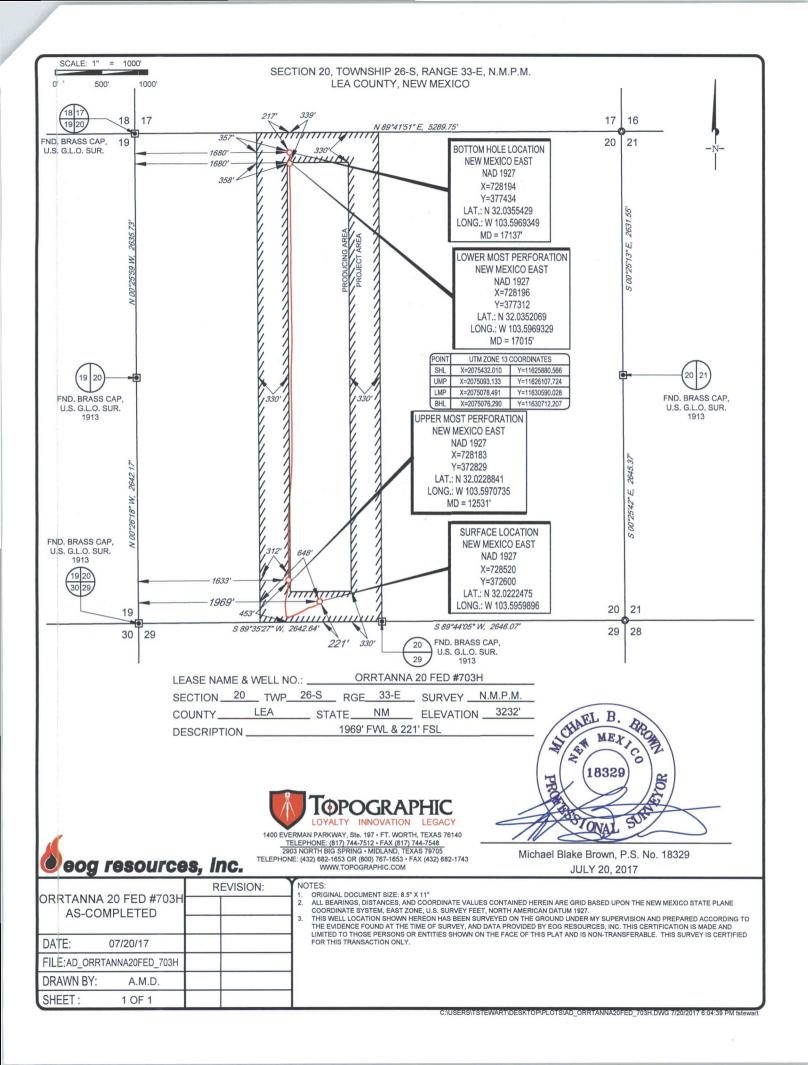

Submit one copy to appropriate

District Office

WELL LOCATION AND ACREAGE DEDICATION PLAT

| API Number                     |         |                            | 1                          | Pool Code | 1             | Pool Name        |               |     |             |                          | - 1    |
|--------------------------------|---------|----------------------------|----------------------------|-----------|---------------|------------------|---------------|-----|-------------|--------------------------|--------|
| 30-025- <b>43663</b>           |         |                            | 9809                       | 97        | W             | C-025 G-09 S     | olfcamp       |     |             |                          |        |
| <sup>4</sup> Property Code     |         |                            | <sup>5</sup> Property Name |           |               |                  |               |     |             | <sup>6</sup> Well Number |        |
| 315645                         |         | ORRTANNA 20 FED            |                            |           |               |                  |               |     |             | #703H                    |        |
| <sup>7</sup> OGRID No.         |         | <sup>8</sup> Operator Name |                            |           |               |                  |               |     |             | <sup>9</sup> Elevation   |        |
| 7377                           |         | EOG RESOURCES, INC.        |                            |           |               |                  |               |     |             | 3232'                    |        |
| <sup>10</sup> Surface Location |         |                            |                            |           |               |                  |               |     |             |                          |        |
| UL or lot no.                  | Section | Township                   | Range                      | Lot Idn   | Feet from the | North/South line | Feet from the | Eas | t/West line |                          | County |
| N                              | 20      | 26-S                       | 33-E                       | _         | 221'          | SOUTH            | 1969'         | WES | ST          | LEA                      |        |

| UL or lot no.                           | Section 20               | Township 26-S | Range<br>33-E    | Lot Idn               | Feet from the 217 | North/South line NORTH | Feet from the | East/West line WEST | LEA |
|-----------------------------------------|--------------------------|---------------|------------------|-----------------------|-------------------|------------------------|---------------|---------------------|-----|
| <sup>12</sup> Dedicated Acres<br>160.00 | <sup>13</sup> Joint or I | nfill 14Co    | onsolidation Cod | e <sup>15</sup> Order | r No.             |                        |               |                     |     |