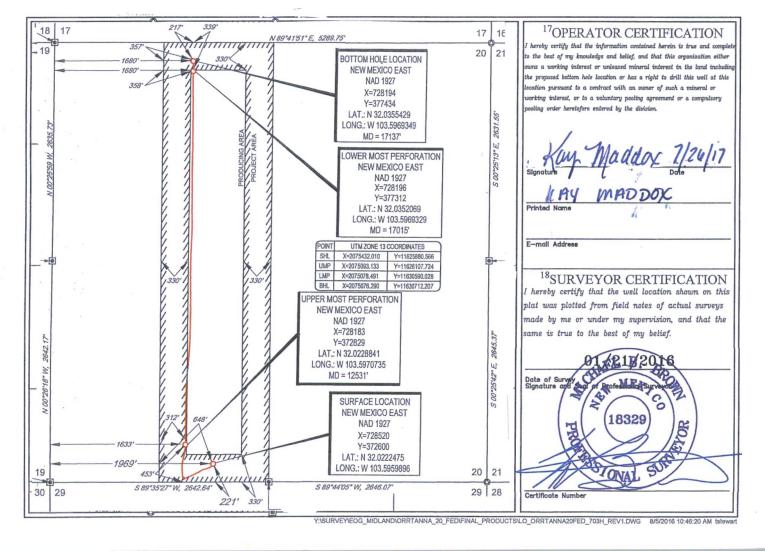

Submit one copy to appropriate

District Office

WELL LOCATION AND ACREAGE DEDICATION PLAT

| API Number                     |         |                            | 1                          | Pool Code | 1             | Pool Name        |               |     |             |                          | - 1    |
|--------------------------------|---------|----------------------------|----------------------------|-----------|---------------|------------------|---------------|-----|-------------|--------------------------|--------|
| 30-025- <b>43663</b>           |         |                            | 9809                       | 97        | W             | C-025 G-09 S     | olfcamp       |     |             |                          |        |
| <sup>4</sup> Property Code     |         |                            | <sup>5</sup> Property Name |           |               |                  |               |     |             | <sup>6</sup> Well Number |        |
| 315645                         |         | ORRTANNA 20 FED            |                            |           |               |                  |               |     |             | #703H                    |        |
| <sup>7</sup> OGRID No.         |         | <sup>8</sup> Operator Name |                            |           |               |                  |               |     |             | <sup>9</sup> Elevation   |        |
| 7377                           |         | EOG RESOURCES, INC.        |                            |           |               |                  |               |     |             | 3232'                    |        |
| <sup>10</sup> Surface Location |         |                            |                            |           |               |                  |               |     |             |                          |        |
| UL or lot no.                  | Section | Township                   | Range                      | Lot Idn   | Feet from the | North/South line | Feet from the | Eas | t/West line |                          | County |
| N                              | 20      | 26-S                       | 33-E                       | _         | 221'          | SOUTH            | 1969'         | WES | ST          | LEA                      |        |

| UL or lot no.                           | Section 20               | Township 26-S | Range<br>33-E    | Lot Idn               | Feet from the 217 | North/South line NORTH | Feet from the | East/West line WEST | LEA |
|-----------------------------------------|--------------------------|---------------|------------------|-----------------------|-------------------|------------------------|---------------|---------------------|-----|
| <sup>12</sup> Dedicated Acres<br>160.00 | <sup>13</sup> Joint or I | nfill 14Co    | onsolidation Cod | e <sup>15</sup> Order | r No.             |                        |               |                     |     |