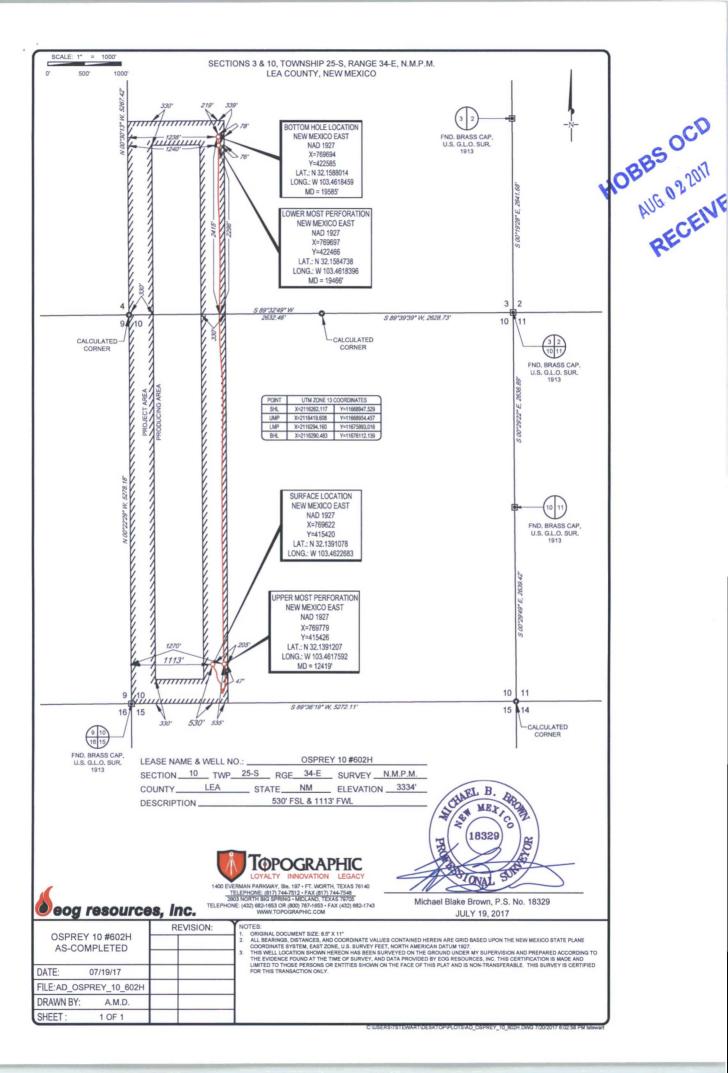

## WELL LOCATION AND ACREAGE DEDICATION PLAT

| API Number                     |                                                   | <sup>2</sup> Pool Code                               | <sup>3</sup> Pool Name                                                      |                                                                                                                                |  |  |  |  |
|--------------------------------|---------------------------------------------------|------------------------------------------------------|-----------------------------------------------------------------------------|--------------------------------------------------------------------------------------------------------------------------------|--|--|--|--|
| 30-025- <b>43650</b>           |                                                   | 97369                                                | Red Hills; Bone Spring, East                                                |                                                                                                                                |  |  |  |  |
| ⁴Property Code                 | <sup>6</sup> Well Number                          |                                                      |                                                                             |                                                                                                                                |  |  |  |  |
| 313188                         | 313188 OSPREY 10                                  |                                                      |                                                                             |                                                                                                                                |  |  |  |  |
| <sup>7</sup> OGRID No.         |                                                   | <sup>9</sup> Elevation                               |                                                                             |                                                                                                                                |  |  |  |  |
| 7377                           | 4.                                                | 3334'                                                |                                                                             |                                                                                                                                |  |  |  |  |
| <sup>10</sup> Surface Location |                                                   |                                                      |                                                                             |                                                                                                                                |  |  |  |  |
|                                | 30-025- <b>43</b> Property Code 313188  OGRID No. | 30-025- <b>43650</b> Property Code 313188  OGRID No. | 30-025- <b>43650</b> 97369  *Property Code 313188 0  *OGRID No. 7377 EOG RE | 30-025- <b>43650</b> 97369  Red Hills; Bone Spring, East  Property Code 313188  OSPREY 10  OGRID No. 7377  FOG RESOURCES, INC. |  |  |  |  |

Feet from the East/West line North/South line UL or lot no. Section Township Range Lot Idn Feet from the 1113 25-S 34-E 530 SOUTH WEST M 10 LEA

| UL or lot no.                               | Section                  | Township   | Range           | Lot Idn               | Feet from the | North/South line | Feet from the | East/West line | County |
|---------------------------------------------|--------------------------|------------|-----------------|-----------------------|---------------|------------------|---------------|----------------|--------|
| L                                           | 3                        | 25-S       | 34-E            | _                     | 2415          | SOUTH            | 1238          | WEST           | LEA    |
| <sup>12</sup> Dedicated Acres<br><b>240</b> | <sup>13</sup> Joint or I | nfill 14Co | nsolidation Coo | le <sup>15</sup> Orde | er No.        |                  |               |                | 1      |

No allowable will be assigned to this completion until all interests have been consolidated or a non-standard unit has been approved by the division.