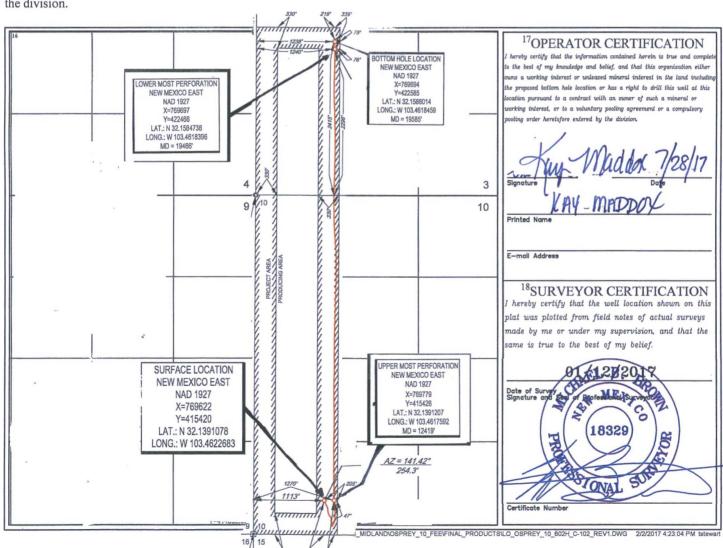

## WELL LOCATION AND ACREAGE DEDICATION PLAT

| API Number                     |                                                   | <sup>2</sup> Pool Code                               | <sup>3</sup> Pool Name                                                      |                                                                                                                                |  |  |  |  |
|--------------------------------|---------------------------------------------------|------------------------------------------------------|-----------------------------------------------------------------------------|--------------------------------------------------------------------------------------------------------------------------------|--|--|--|--|
| 30-025- <b>43650</b>           |                                                   | 97369                                                | Red Hills; Bone Spring, East                                                |                                                                                                                                |  |  |  |  |
| ⁴Property Code                 | <sup>6</sup> Well Number                          |                                                      |                                                                             |                                                                                                                                |  |  |  |  |
| 313188                         | 313188 OSPREY 10                                  |                                                      |                                                                             |                                                                                                                                |  |  |  |  |
| <sup>7</sup> OGRID No.         |                                                   | <sup>9</sup> Elevation                               |                                                                             |                                                                                                                                |  |  |  |  |
| 7377                           | 4.                                                | 3334'                                                |                                                                             |                                                                                                                                |  |  |  |  |
| <sup>10</sup> Surface Location |                                                   |                                                      |                                                                             |                                                                                                                                |  |  |  |  |
|                                | 30-025- <b>43</b> Property Code 313188  OGRID No. | 30-025- <b>43650</b> Property Code 313188  OGRID No. | 30-025- <b>43650</b> 97369  *Property Code 313188 0  *OGRID No. 7377 EOG RE | 30-025- <b>43650</b> 97369  Red Hills; Bone Spring, East  Property Code 313188  OSPREY 10  OGRID No. 7377  FOG RESOURCES, INC. |  |  |  |  |

Feet from the East/West line North/South line UL or lot no. Section Township Range Lot Idn Feet from the 1113 25-S 34-E 530 SOUTH WEST M 10 LEA

| UL or lot no.                               | Section                  | Township   | Range           | Lot Idn               | Feet from the | North/South line | Feet from the | East/West line | County |
|---------------------------------------------|--------------------------|------------|-----------------|-----------------------|---------------|------------------|---------------|----------------|--------|
| L                                           | 3                        | 25-S       | 34-E            | _                     | 2415          | SOUTH            | 1238          | WEST           | LEA    |
| <sup>12</sup> Dedicated Acres<br><b>240</b> | <sup>13</sup> Joint or I | nfill 14Co | nsolidation Coo | le <sup>15</sup> Orde | er No.        |                  |               |                | 1      |

No allowable will be assigned to this completion until all interests have been consolidated or a non-standard unit has been approved by the division.