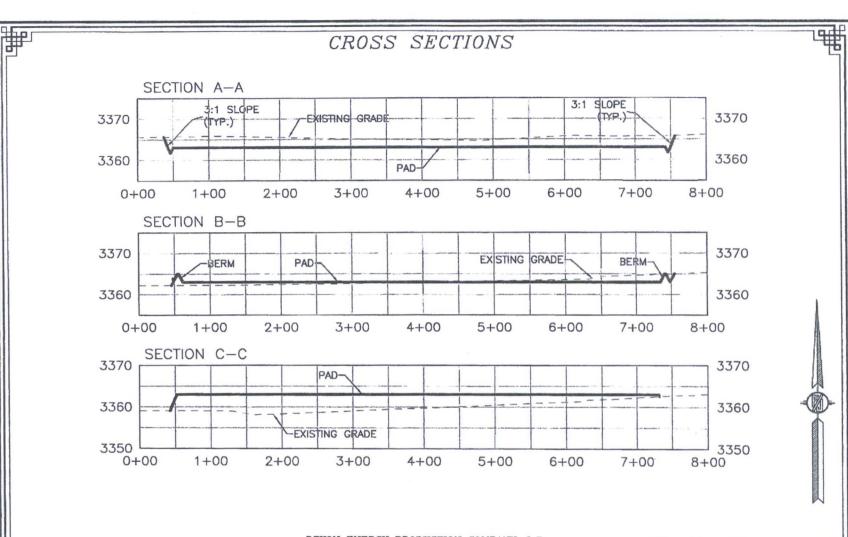

DEVON ENERGY PRODUCTION COMPANY, L.P.
GRADING PLAN AND CROSS SECTIONS
ARABIAN 30-19 FED COM 4H
SECTION 30, TOWNSHIP 25 SOUTH,
RANGE 32 EAST, N.M.P.M.
LEA COUNTY, STATE OF NEW MEXICO

JUNE 19, 2017

MADRON SURVEYING, INC. 301 SOUTH CANAL CARLSBAD, NEW MEXICO