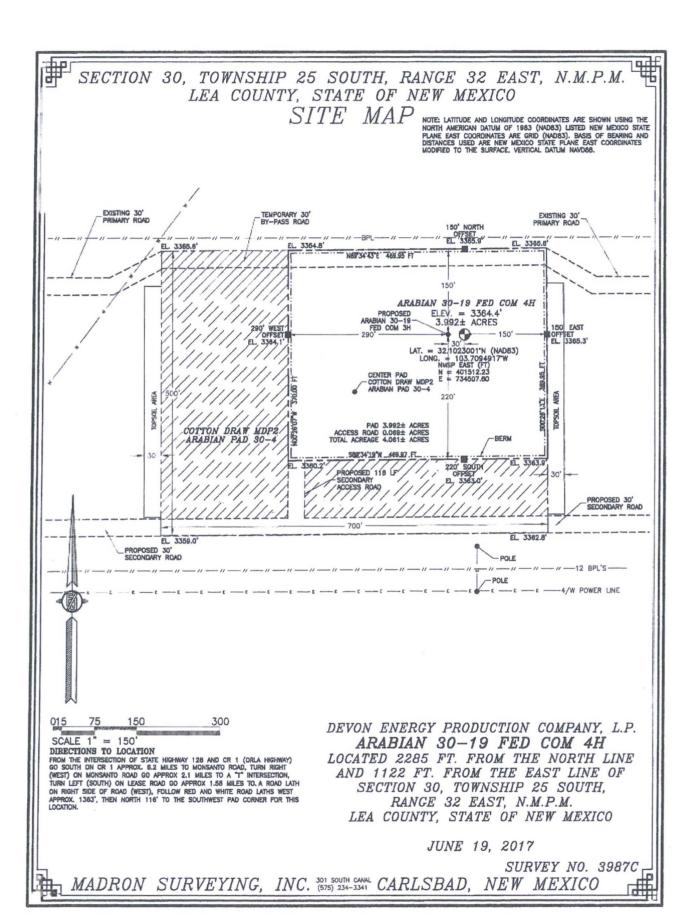

### SECTION 30, TOWNSHIP 25 SOUTH, RANGE 32 EAST, N.M.P.M. LEA COUNTY, STATE OF NEW MEXICO LOCATION VERIFICATION MAP

USGS QUAD MAP: PADUCA BREAKS WEST NOT TO SCALE

DEVON ENERGY PRODUCTION COMPANY, L.P. ARABIAN 30-19 FED COM 4H LOCATED 2285 FT. FROM THE NORTH LINE AND 1122 FT. FROM THE EAST LINE OF SECTION 30, TOWNSHIP 25 SOUTH, RANGE 32 EAST, N.M.P.M. LEA COUNTY, STATE OF NEW MEXICO

JUNE 19, 2017

SURVEY NO. 3987C

MADRON SURVEYING, INC. 301 SOUTH CANAL CARLSBAD, NEW MEXICO