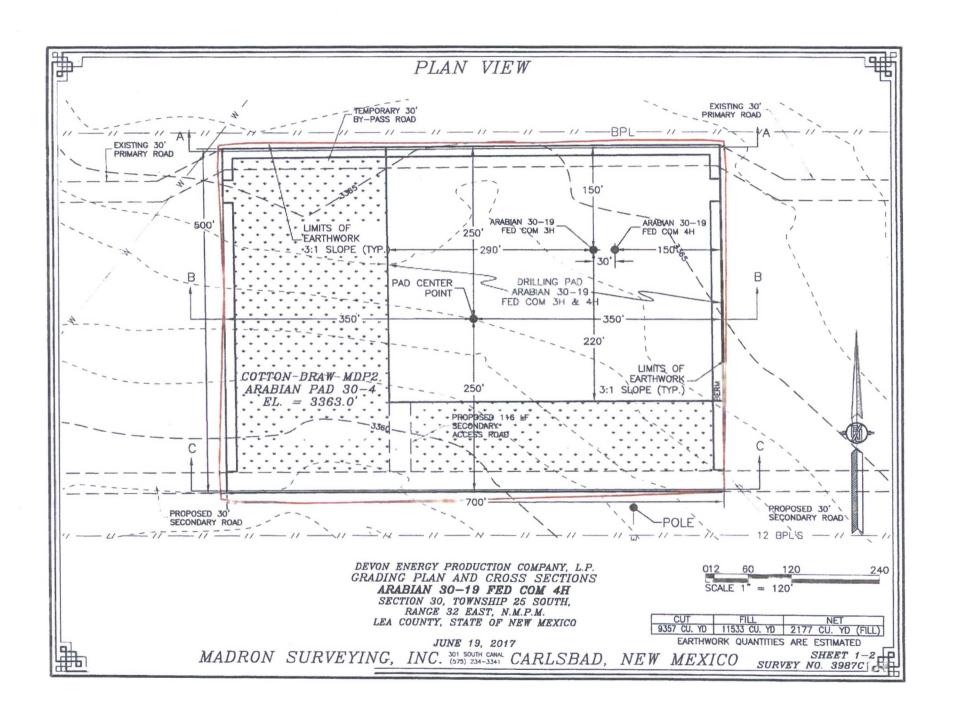

DEVON ENERGY PRODUCTION COMPANY, L.P.
GRADING PLAN AND CROSS SECTIONS
ARABIAN 30-19 FED COM 4H
SECTION 30, TOWNSHIP 25 SOUTH,
RANGE 32 EAST, N.M.P.M.
LEA COUNTY, STATE OF NEW MEXICO

JUNE 19, 2017

MADRON SURVEYING, INC. 301 SOUTH CANAL CARLSBAD, NEW MEXICO