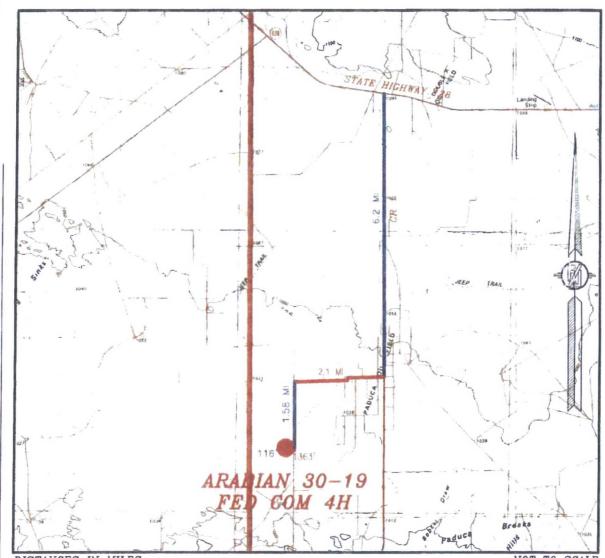

## SECTION 30, TOWNSHIP 25 SOUTH, RANGE 32 EAST, N.M.P.M. LEA COUNTY, STATE OF NEW MEXICO VICINITY MAP

DISTANCES IN MILES

DIRECTIONS TO LOCATION

NOT TO SCALE

ARABIAN 30-19 FED COM 4H

LOCATED 2285 FT. FROM THE NORTH LINE
AND 1122 FT. FROM THE EAST LINE OF
RN RIGHT
RESECTION.
SECTION 30, TOWNSHIP 25 SOUTH,

RANGE 32 EAST, N.M.P.M.
LEA COUNTY, STATE OF NEW MEXICO

DEVON ENERGY PRODUCTION COMPANY, L.P.

JUNE 19, 2017

FROM THE INTERSECTION OF STATE HIGHWAY 128 AND CR 1 (ORLA HIGHWAY)
GO SOUTH ON CR 1 APPROX. 6.2 MILES TO MONSANTO ROAD, TURN RIGHT
(WEST) ON MONSANTO ROAD GO APPROX 2.1 MILES TO A "T" INTERSECTION,
TURN LEFT (SOUTH) ON LEASE ROAD GO APPROX 1.58 MILES TO A ROAD LATH
ON RIGHT SIDE OF ROAD (WEST), FOLLOW RED AND WHITE ROAD LATHS WEST
APPROX. 1383', THEN NORTH 118' TO THE SOUTHWEST PAD CORNER FOR THIS
LOCATION.