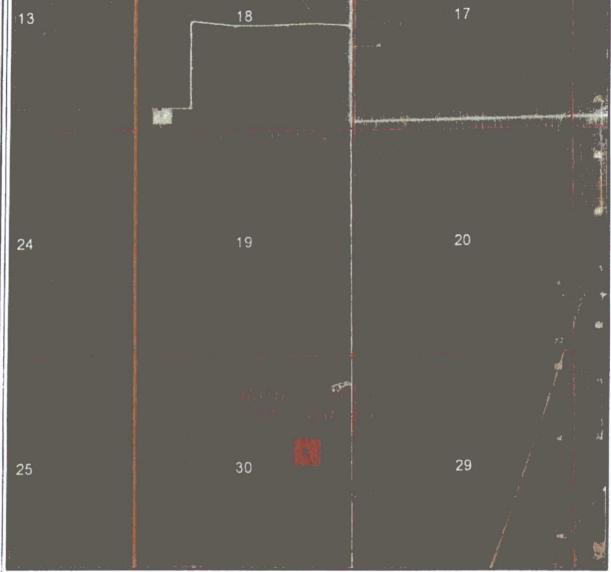

MADRON SURVEYING, INC. 301 SOUTH CANAL CARLSBAD, NEW MEXICO

NOT TO SCALE AERIAL PHOTO: GOOGLE EARTH APRIL 2013

DEVON ENERGY PRODUCTION COMPANY, L.P.

ARABIAN 30-19 FED COM 4H

LOCATED 2285 FT. FROM THE NORTH LINE
AND 1122 FT. FROM THE EAST LINE OF
SECTION 30, TOWNSHIP 25 SOUTH,
RANGE 32 EAST, N.M.P.M.
LEA COUNTY, STATE OF NEW MEXICO