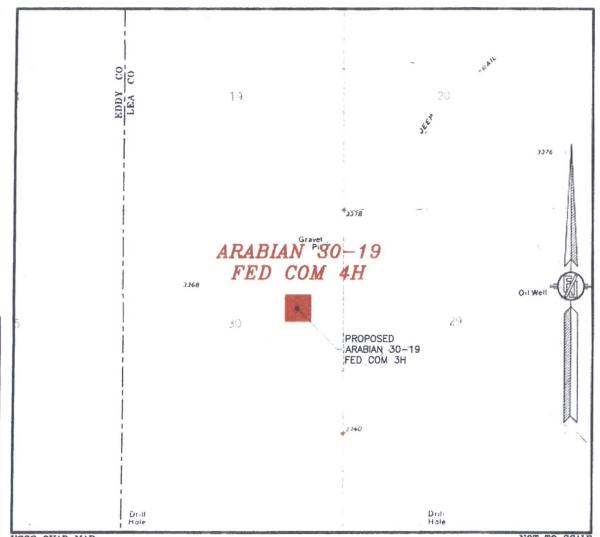

### SECTION 30, TOWNSHIP 25 SOUTH, RANGE 32 EAST, N.M.P.M. LEA COUNTY, STATE OF NEW MEXICO LOCATION VERIFICATION MAP

USGS QUAD MAP: PADUCA BREAKS WEST NOT TO SCALE

DEVON ENERGY PRODUCTION COMPANY, L.P. ARABIAN 30-19 FED COM 4H LOCATED 2285 FT. FROM THE NORTH LINE AND 1122 FT. FROM THE EAST LINE OF SECTION 30, TOWNSHIP 25 SOUTH, RANGE 32 EAST, N.M.P.M. LEA COUNTY, STATE OF NEW MEXICO

JUNE 19, 2017

SURVEY NO. 3987C

MADRON SURVEYING, INC. 301 SOUTH CANAL CARLSBAD, NEW MEXICO