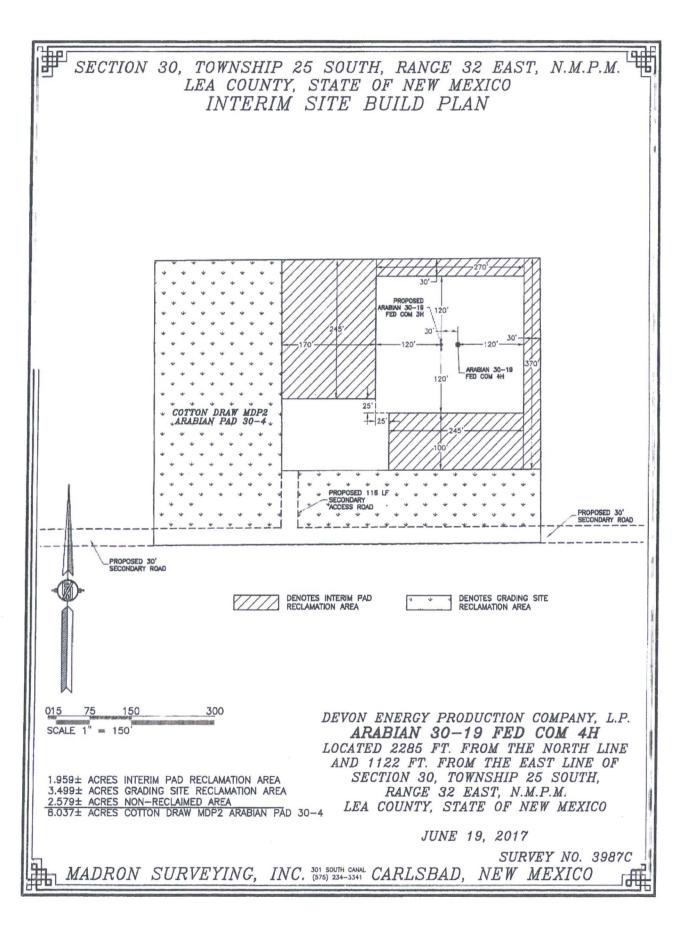

DEVON ENERGY PRODUCTION COMPANY, L.P.
GRADING PLAN AND CROSS SECTIONS
ARABIAN 30-19 FED COM 4H
SECTION 30, TOWNSHIP 25 SOUTH,
RANGE 32 EAST, N.M.P.M.
LEA COUNTY, STATE OF NEW MEXICO

JUNE 19, 2017

MADRON SURVEYING, INC. 301 SOUTH CANAL CARLSBAD, NEW MEXICO