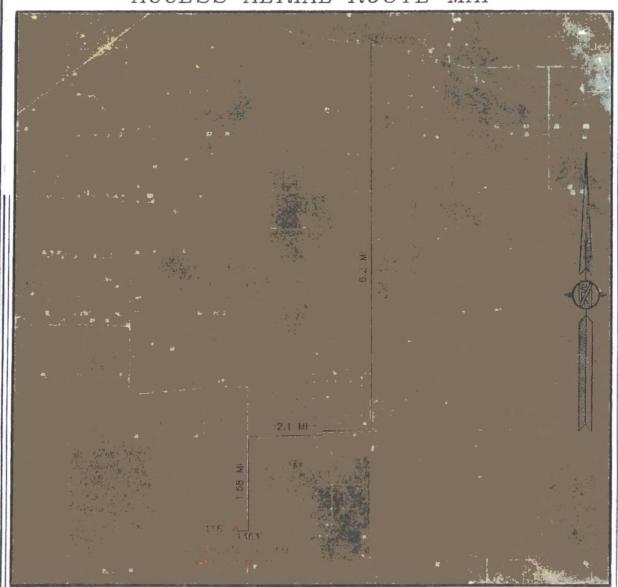

## SECTION 30, TOWNSHIP 25 SOUTH, RANGE 32 EAST, N.M.P.M. LEA COUNTY, STATE OF NEW MEXICO VICINITY MAP

DISTANCES IN MILES

DIRECTIONS TO LOCATION

NOT TO SCALE

ARABIAN 30-19 FED COM 4H

LOCATED 2285 FT. FROM THE NORTH LINE
AND 1122 FT. FROM THE EAST LINE OF
RN RIGHT
RESECTION.
SECTION 30, TOWNSHIP 25 SOUTH,

RANGE 32 EAST, N.M.P.M.
LEA COUNTY, STATE OF NEW MEXICO

DEVON ENERGY PRODUCTION COMPANY, L.P.

JUNE 19, 2017

FROM THE INTERSECTION OF STATE HIGHWAY 128 AND CR 1 (ORLA HIGHWAY)
GO SOUTH ON CR 1 APPROX. 6.2 MILES TO MONSANTO ROAD, TURN RIGHT
(WEST) ON MONSANTO ROAD GO APPROX 2.1 MILES TO A "T" INTERSECTION,
TURN LEFT (SOUTH) ON LEASE ROAD GO APPROX 1.58 MILES TO A ROAD LATH
ON RIGHT SIDE OF ROAD (WEST), FOLLOW RED AND WHITE ROAD LATHS WEST
APPROX. 1383', THEN NORTH 118' TO THE SOUTHWEST PAD CORNER FOR THIS
LOCATION.