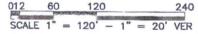

**DESCRIPTION** 

A STRIP OF LAND 30 FEET WIDE CROSSING BUREAU OF LAND MANAGEMENT LAND IN SECTION 30, TOWNSHIP 25 SOUTH, RANGE 32 EAST, N.M.P.M., LEA COUNTY, STATE OF NEW MEXICO AND BEING 15 FEET EACH SIDE OF THE FOLLOWING DESCRIBED CENTERLINE SURVEY:

BEGINNING AT A POINT WITHIN THE SE/4 NE/4 OF SAID SECTION 30, TOWNSHIP 25 SOUTH, RANGE 32 EAST, N.M.P.M., WHENCE THE EAST QUARTER CORNER OF SAID SECTION 30, TOWNSHIP 25 SOUTH, RANGE 32 EAST, N.M.P.M. BEARS S89'15'17"E, A DISTANCE OF 972.14 FEET:

THENCE S89'33'51"W A DISTANCE OF 455.84 FEET TO AN ANGLE POINT OF THE LINE HEREIN DESCRIBED;
THENCE NOO'00'39"E A DISTANCE OF 115.60 FEET THE TERMINUS OF THIS CENTERLINE SURVEY, WHENCE THE EAST QUARTER CORNER
OF SAID SECTION 30, TOWNSHIP 25 SOUTH, RANGE 32 EAST, N.M.P.M. BEARS S85'00'21"E, A DISTANCE OF 1433.30 FEET;

SAID STRIP OF LAND BEING 571.44 FEET OR 34.63 RODS IN LENGTH, CONTAINING 0.393 ACRES MORE OR LESS AND BEING ALLOCATED BY FORTIES AS FOLLOWS:

SE/4 NE/4 360.24 L.F. 21.83 RODS 0.248 ACRES SW/4 NE/4 211.20 L.F. 12.80 RODS 0.145 ACRES