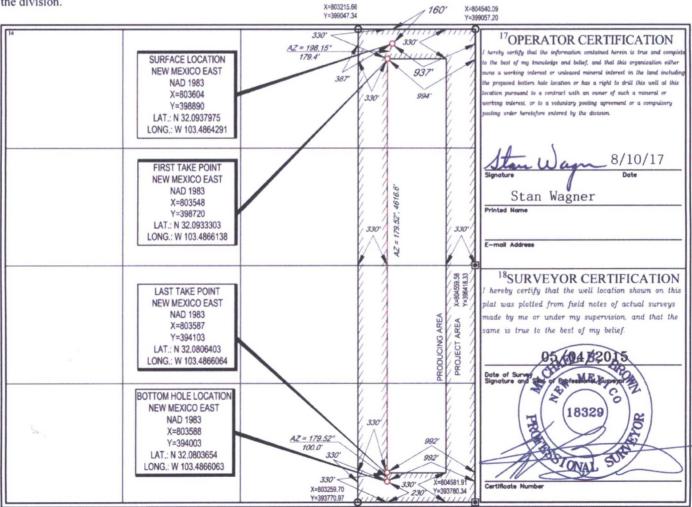

|                                |         | W                          | ELL LO                                  | OCATIO                 | N AND ACR     | EAGE DEDIC             | ATION PLA     | Т                      |                |                          |  |
|--------------------------------|---------|----------------------------|-----------------------------------------|------------------------|---------------|------------------------|---------------|------------------------|----------------|--------------------------|--|
| <sup>1</sup> API Number        |         |                            |                                         | <sup>2</sup> Pool Code |               | <sup>3</sup> Pool Name |               |                        |                |                          |  |
| 30-02                          | )       | 980                        | 98094 WC-025 G-09 S253336D; Upper Wolfe |                        |               |                        |               |                        |                |                          |  |
| <sup>4</sup> Property (        | Code    | <sup>5</sup> Pr            |                                         |                        |               | operty Name            |               |                        |                | <sup>6</sup> Well Number |  |
| 39673                          |         | CONDOR 32 STATE            |                                         |                        |               |                        |               | #701H                  |                |                          |  |
| OGRID                          | No.     | <sup>8</sup> Operator Name |                                         |                        |               |                        |               | <sup>9</sup> Elevation |                |                          |  |
| 7377                           |         |                            |                                         | EO                     | G RESOUR      | CES, INC.              |               |                        |                | 3321'                    |  |
| <sup>10</sup> Surface Location |         |                            |                                         |                        |               |                        |               |                        |                |                          |  |
| UL or lot no.                  | Section | Township                   | Range                                   | Lot Idn                | Feet from the | North/South line       | Feet from the | Ea                     | East/West line |                          |  |
| Α                              | 32      | 25-S                       | 34-E                                    | -                      | 160'          | NORTH                  | 937'          | EAST                   |                | LEA                      |  |
|                                |         |                            |                                         |                        |               |                        |               |                        |                |                          |  |
| UL or lot no.                  | Section | Township                   | Range                                   | Lot Idn                | Feet from the | North/South line       | Feet from the | Ea                     | st/West line   | County                   |  |
| Р                              | 32      | 25-S                       | 34-E                                    | -                      | 230'          | SOUTH                  | 992'          | EAS                    | ST             | LEA                      |  |

No allowable will be assigned to this completion until all interests have been consolidated or a non-standard unit has been approved by the division.

<sup>5</sup>Order No.

<sup>14</sup>Consolidation Code

<sup>2</sup>Dedicated Acres

160.00

<sup>13</sup>Joint or Infill

CIUSERSITSTEWARTIDESKTOPITEMP PLOTILO\_CONDOR32STATE\_701H\_REV6.DWG 8/7/2017 11:16:08 AM Istewa