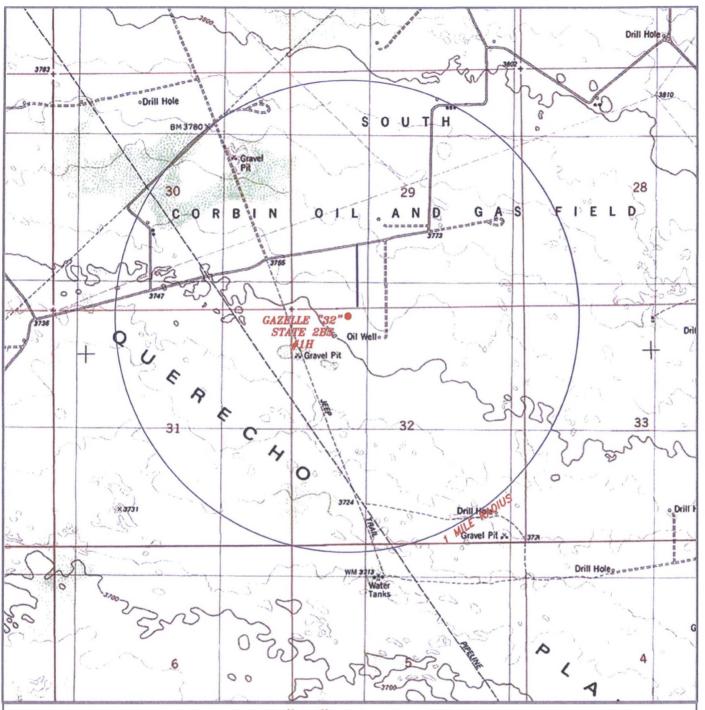

## GAZELLE "32" STATE 2BS #1H

Located 200' FNL and 1310' FWL Section 32, Township 18 South, Range 33 East, N.M.P.M., Lea County, New Mexico.

P.O. Box 1786 1120 N. West County Rd. Hobbs, New Mexico 88241 (575) 393-7316 - Office (575) 392-2206 - Fax basinsurveys.com

| 0'    | 1000'     | 2000'    | 3000'  | 4000' |   |
|-------|-----------|----------|--------|-------|---|
| e.c.e | SCA       | LE: 1" = | 2000'  |       |   |
| W.O.  | Number:   | KJG      | 33205  |       | 1 |
| Surv  | ey Date:  | 08-0     | 8-2017 |       | 0 |
|       | OW TINT - |          |        |       |   |