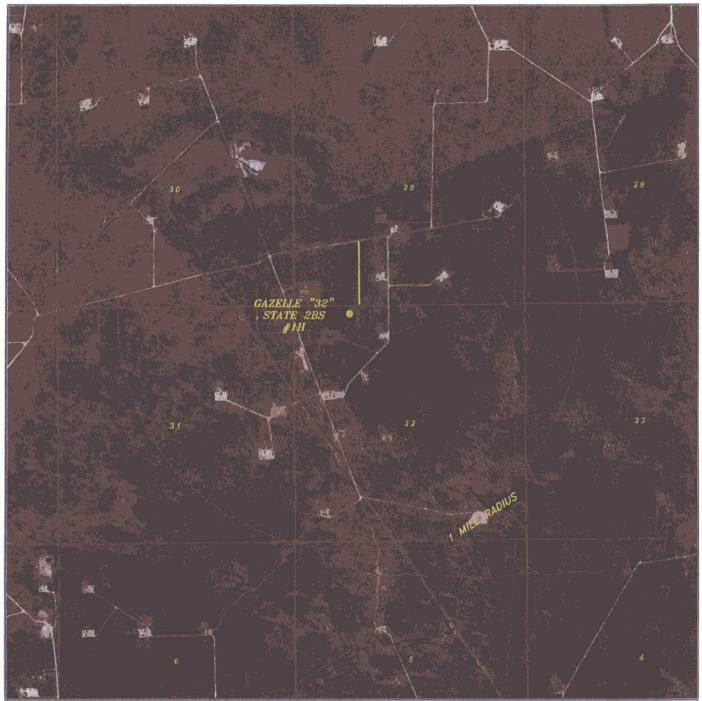

#### CHISHOLM ENERGY OPERATING, LLC

REF: GAZELLE "32" STATE 2BS #1H / WELL PAD TOPO

THE GAZELLE "32" STATE 2BS #1H LOCATED 200'

FROM THE NORTH LINE AND 1310' FROM THE WEST LINE OF SECTION 32, TOWNSHIP 18 SOUTH, RANGE 33 EAST,

N.M.P.M., LEA COUNTY, NEW MEXICO.

Sheet 1 of 1 Sheets W.O. Number: 33205 Drawn By: K. GOAD Date: 08-08-2017 Survey Date: 08-08-2017

SECTION 32, TOWNSHIP 18 SOUTH, RANGE 33 EAST, N.M.P.M., LEA COUNTY, NEW MEXICO.

## GAZELLE "32" STATE 2BS #1H

Located 200' FNL and 1310' FWL Section 32, Township 18 South, Range 33 East, N.M.P.M., Lea County, New Mexico.

P.O. Box 1786 1120 N. West County Rd. Hobbs, New Mexico 88241 (575) 393-7316 - Office (575) 392-2206 - Fax basinsurveys.com

| 0'    | 1000'     | 2000'    | 3000'  | 4000' |   |
|-------|-----------|----------|--------|-------|---|
| e.c.e | SCA       | LE: 1" = | 2000'  |       |   |
| W.O.  | Number:   | KJG      | 33205  |       | 1 |
| Surv  | ey Date:  | 08-0     | 8-2017 |       | 0 |
|       | OW TINT - |          |        |       |   |