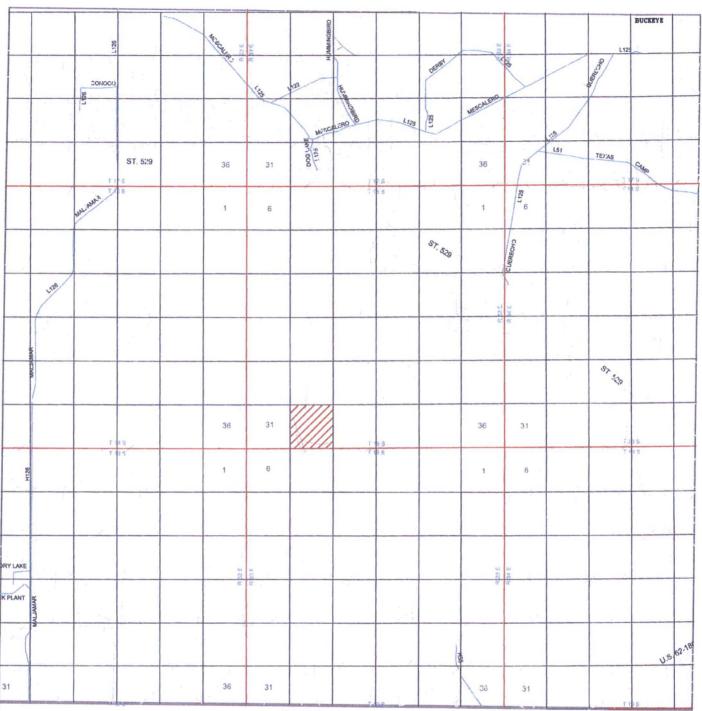

# GAZELLE "32" STATE 2BS #1H

Located 200' FNL and 1310' FWL Section 32, Township 18 South, Range 33 East, N.M.P.M., Lea County, New Mexico.

P.O. Box 1786 1120 N. West County Rd. Hobbs, New Mexico 88241 (575) 393-7316 - Office (575) 392-2206 - Fax basinsurveys.com

| 0 1 Mi 2 Mi 3 Mi 4 Mi                            | Γ |
|--------------------------------------------------|---|
| SCALE: 1" = 2 MILES                              |   |
| W.O. Number: KJG 33205                           |   |
| Survey Date: 08-08-2017                          | ( |
| YELLOW TINT - USA LAND<br>BLUE TINT - STATE LAND |   |