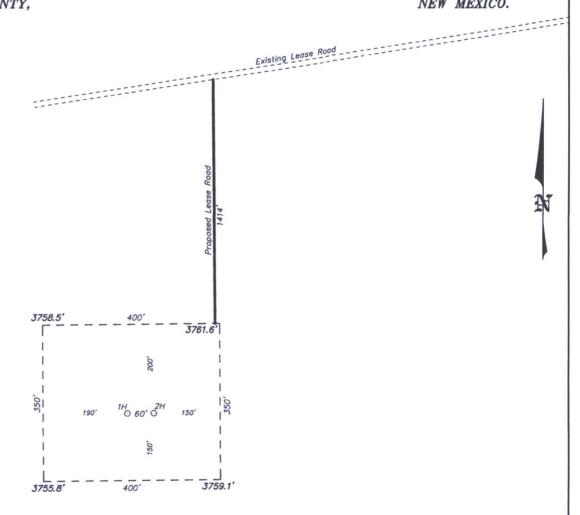

#### TOWNSHIP 18 SOUTH, RANGE 33 EAST, N.M.P.M., SECTION 32. NEW MEXICO. LEA COUNTY,

CHISHOLM ENERGY OPERATING, LLC GAZELLE "32" STATE 2BS #1H ELEV. - 3759

> Lat - N 32.71063232° Long - W 103.68956072° NMSPCE- N 622860.6 E 739346.6 (NAD-83)

Directions to Location:

From the Intersection of State Hwy 529 and Querecho Road, Go West on 529 for 2.3 miles, Then South on Lease Road for 3.3 miles to fork in road, Go right for 0.5 mile, Then West for 0.5 mile, Then Southerly for 1.3 mile to proposed lease road.

#### CHISHOLM ENERGY OPERATING, LLC

REF: GAZELLE "32" STATE 2BS #1H / WELL PAD TOPO

THE GAZELLE "32" STATE 2BS #1H LOCATED 200'

FROM THE NORTH LINE AND 1310' FROM THE WEST LINE OF SECTION 32, TOWNSHIP 18 SOUTH, RANGE 33 EAST,

N.M.P.M., LEA COUNTY, NEW MEXICO.

Sheet 1 of 1 Sheets W.O. Number: 33205 Drawn By: K. GOAD Date: 08-08-2017 Survey Date: 08-08-2017

SECTION 32, TOWNSHIP 18 SOUTH, RANGE 33 EAST, N.M.P.M., LEA COUNTY, NEW MEXICO.