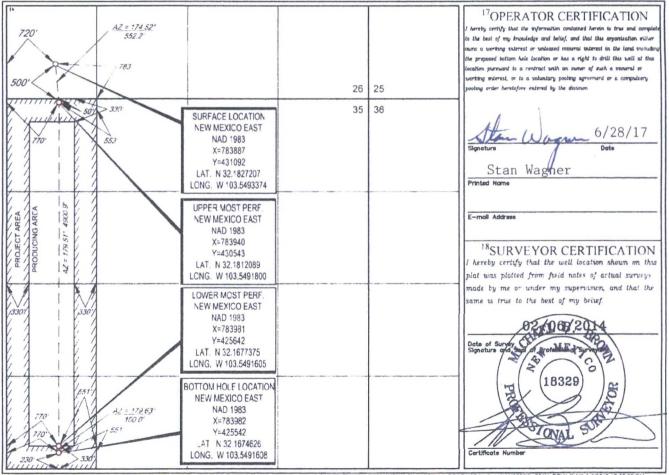

WELL LOCATION AND A ODEA OF DEDICATION DLAT

FORM C-102 Revised August 1, 2011 Submit one copy to appropriate District Office

AMENDED REPORT

|                                         |                          | W                          | ELL LU          | CATION                   | NAND ACKI                | EAGE DEDICA                          | TION PLA      | I                                                                                                                    |           |  |
|-----------------------------------------|--------------------------|----------------------------|-----------------|--------------------------|--------------------------|--------------------------------------|---------------|----------------------------------------------------------------------------------------------------------------------|-----------|--|
| <sup>1</sup> API Number                 |                          |                            |                 | <sup>2</sup> Pool Code   |                          | <sup>3</sup> Pool Name               |               |                                                                                                                      |           |  |
| 30-025-42395                            |                          |                            | 98092           |                          | WC-                      | WC-025 G-09 S243336I; Upper Wolfcamp |               |                                                                                                                      |           |  |
| Property Code                           |                          |                            |                 | <sup>5</sup> Property Na | operty Name              |                                      |               | Well Number                                                                                                          |           |  |
| 314177                                  |                          | HAWK 26 FED                |                 |                          |                          |                                      |               |                                                                                                                      | #702H     |  |
| <sup>7</sup> OGRID No.                  |                          | <sup>8</sup> Operator Name |                 |                          |                          |                                      |               |                                                                                                                      | Elevation |  |
| 7377                                    |                          |                            |                 | EOG RESOURCES, INC.      |                          |                                      |               |                                                                                                                      | 3514'     |  |
|                                         |                          |                            |                 |                          | <sup>10</sup> Surface Lo | cation                               |               |                                                                                                                      |           |  |
| UL or lot no.                           | Section                  | Township                   | Range           | Lot Idn                  | Feet from the            | North/South line                     | Feet from the | East/West line                                                                                                       | County    |  |
| М                                       | 26                       | 24-S                       | 33-E            | -                        | 500'                     | SOUTH                                | 720'          | WEST                                                                                                                 | LEA       |  |
|                                         |                          |                            |                 |                          |                          |                                      |               | аналанан такана така<br>Т |           |  |
| UL or lot no.                           | Section                  | Township                   | Range           | Lot Idn                  | Feet from the            | North/South line                     | Feet from the | East/West line                                                                                                       | County    |  |
| М                                       | 35                       | 24-S                       | 33-E            | -                        | 230'                     | SOUTH                                | 770'          | WEST                                                                                                                 | LEA       |  |
| <sup>12</sup> Dedicated Acres<br>160.00 | <sup>13</sup> Joint or 1 | infill <sup>14</sup> Con   | solidation Code | e <sup>15</sup> Order    | No.                      | L                                    |               |                                                                                                                      |           |  |