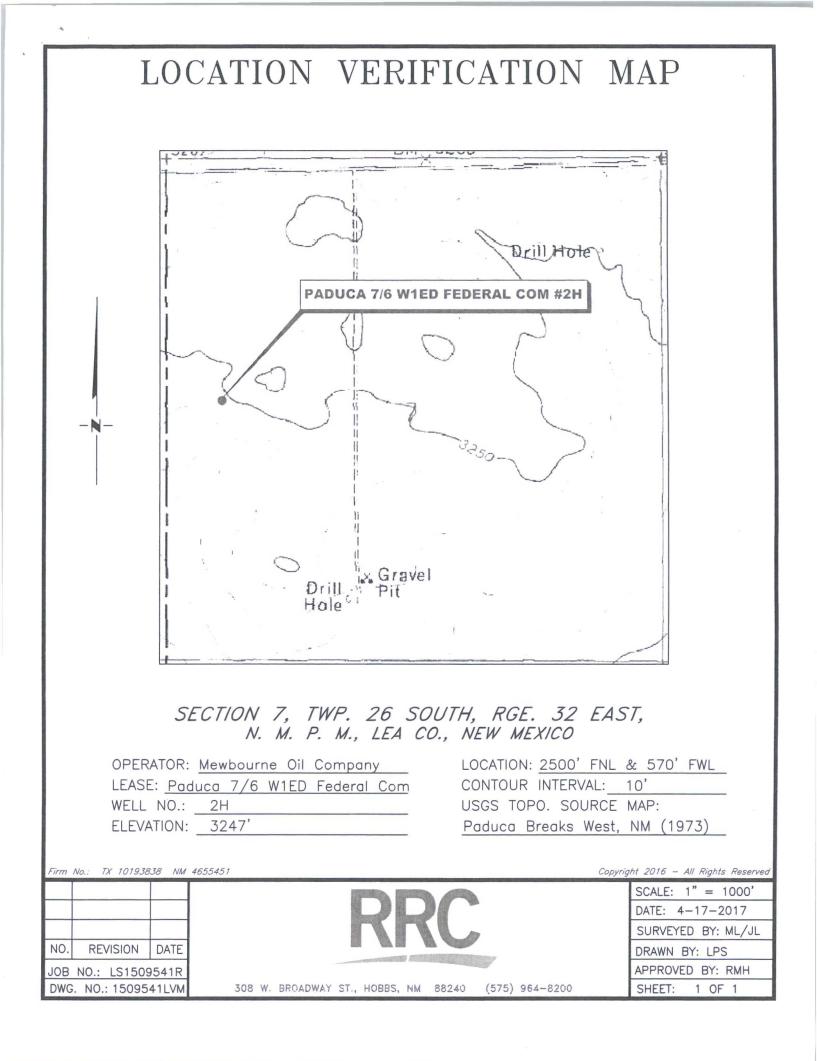

Thence S 89°37'06" W, 155.95 feet to Engr. Sta. 2+22.95, the End of Survey, a point in Lot 3, Section 7, which bears, N 16°54'14" E, 2,767.48 feet from a brass cap, stamped "1939", found for the Southwest corner of Section 7.