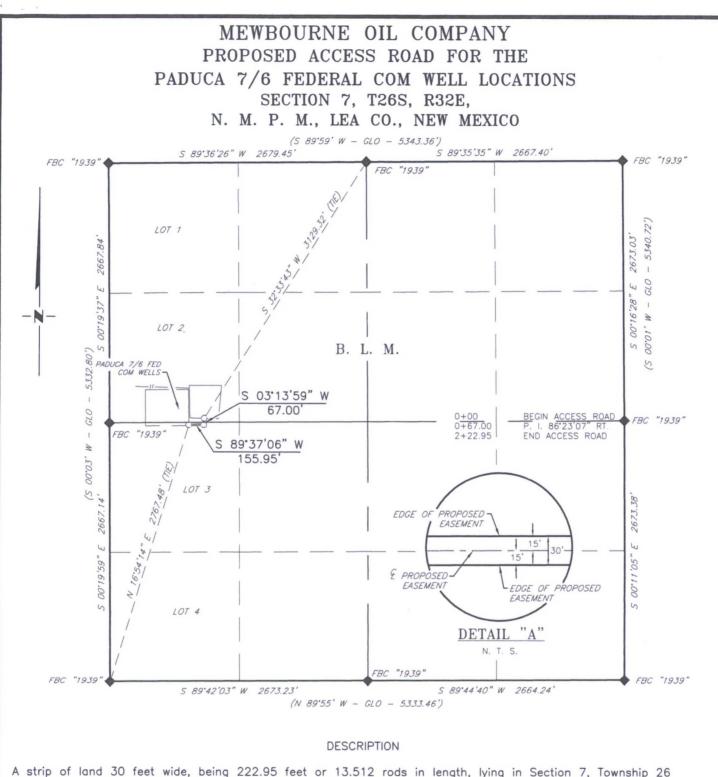

A strip of land 30 feet wide, being 222.95 feet or 13.512 rods in length, lying in Section 7, Township 26 South, Range 32 East, N. M. P. M., Eddy County, New Mexico, being 15 feet left and 15 feet right of the following described survey of a centerline across B. L. M. land:

BEGINNING at Engr. Sta. 0+00, a point in Lot 2, Section 7, which bears, S 32°33'43" W, 3,129.32 feet from a brass cap, stamped "1939", found for the North quarter corner of Section 7;

Thence S 03'13'59" W, 67.00 feet, to Engr. Sta. 0+67.00, a P. I. of 86'23'07" right;

Thence S 89°37'06" W, 155.95 feet to Engr. Sta. 2+22.95, the End of Survey, a point in Lot 3, Section 7, which bears, N 16°54'14" E, 2,767.48 feet from a brass cap, stamped "1939", found for the Southwest corner of Section 7.

Said strip of land contains 0.154 acres, more or less, and is allocated by forties as follows:

| SCALE: 1" = 1000' |      |       | LOT 2 | 2.530 Rods  | 0.029 Acres |
|-------------------|------|-------|-------|-------------|-------------|
| SCA               |      | 1000  | LOT 3 | 10.982 Rods | 0.125 Acres |
| 0                 | 500' | 1000' |       |             |             |