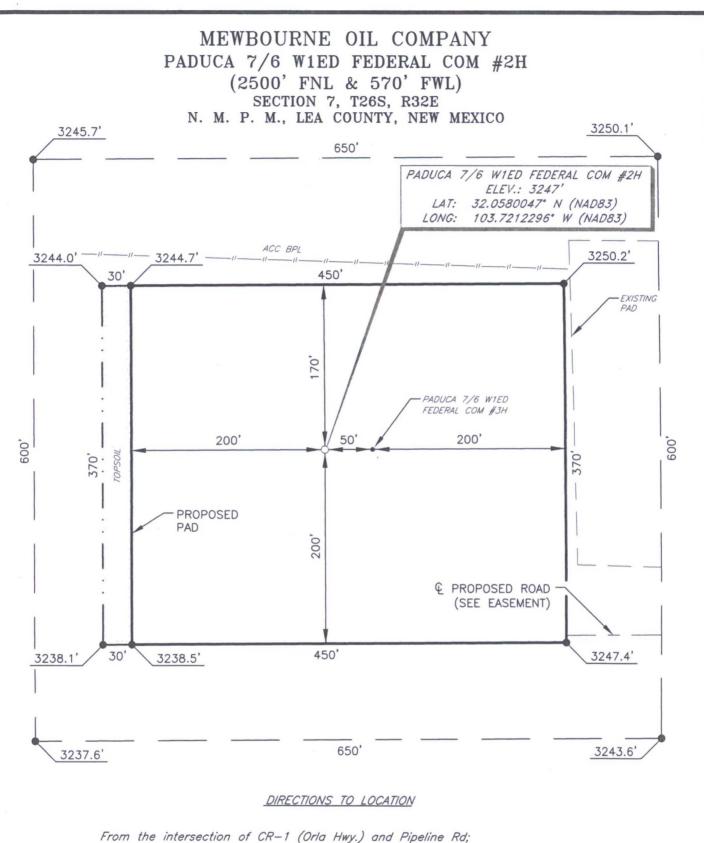

From the intersection of CR-1 (Orla Hwy.) and Pipeline Rd; Go West on Pipeline Rd. approx. 2.5 miles to a lease road on the left; Turn left and go South approx. 0.4 miles to a lease road on the right; Turn right and go West approx. 0.2 miles to an existing well pad: Turn left and go South to South edge of existing well pad to a proposed road; Go South for approx 65 feet and turn West, following proposed road approx. 450 feet to location on the right;