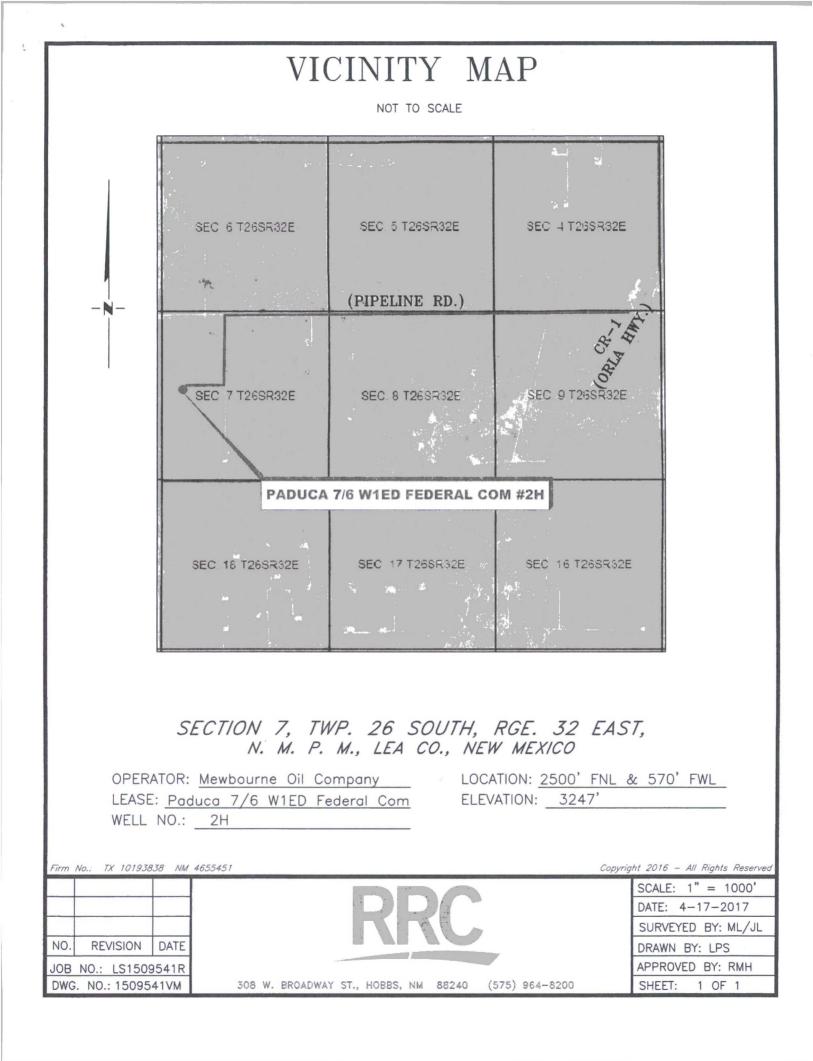

Thence S 89°37'06" W, 155.95 feet to Engr. Sta. 2+22.95, the End of Survey, a point in Lot 3, Section 7, which bears, N 16°54'14" E, 2,767.48 feet from a brass cap, stamped "1939", found for the Southwest corner of Section 7.