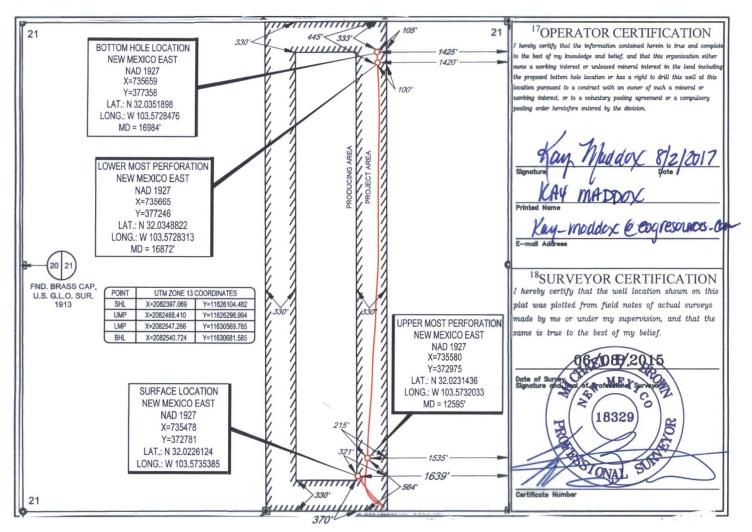

| WELL LOCATION AND ACREAGE DEDICATION PLAT |                          |                                                   |                |                                 |                      |                           |               |                        |                                          |               |
|-------------------------------------------|--------------------------|---------------------------------------------------|----------------|---------------------------------|----------------------|---------------------------|---------------|------------------------|------------------------------------------|---------------|
| 30-025-43684                              |                          |                                                   | 98             | <sup>2</sup> Pool Code<br>98097 |                      | WC 025 G 09 5263327G; 1   |               |                        |                                          | Worfcamp      |
| <sup>⁴Property C</sup><br>3152            |                          | <sup>5</sup> Property Name<br>THOR 21 FED COM     |                |                                 |                      |                           |               |                        | <sup>6</sup> Well Number<br><b>#707H</b> |               |
| <sup>7</sup> OGRID №.<br><b>7377</b>      |                          | <sup>8</sup> Operator Name<br>EOG RESOURCES, INC. |                |                                 |                      |                           |               |                        | <sup>9</sup> Elevation<br><b>3252'</b>   |               |
| <sup>10</sup> Surface Location            |                          |                                                   |                |                                 |                      |                           |               |                        |                                          |               |
| UL or lot no.<br>O                        | Section 21               | Township<br>26-S                                  | Range<br>33–E  | Lot Idn                         | Feet from the 370    | North/South line<br>SOUTH | Feet from the | East/West line<br>EAST |                                          | County<br>LEA |
|                                           |                          |                                                   |                |                                 |                      |                           |               |                        |                                          | <u> </u>      |
| UL or lot no.<br>B                        | Section 21               |                                                   | Range<br>33–E  | Lot Idn                         | Feet from the<br>333 | North/South line          | Feet from the | East/West line<br>EAST |                                          | LEA           |
| <sup>12</sup> Dedicated Acres<br>160.00   | <sup>13</sup> Joint or 1 | Infill <sup>14</sup> Con                          | solidation Cod | e <sup>15</sup> Orde            | er No.               |                           |               |                        |                                          |               |