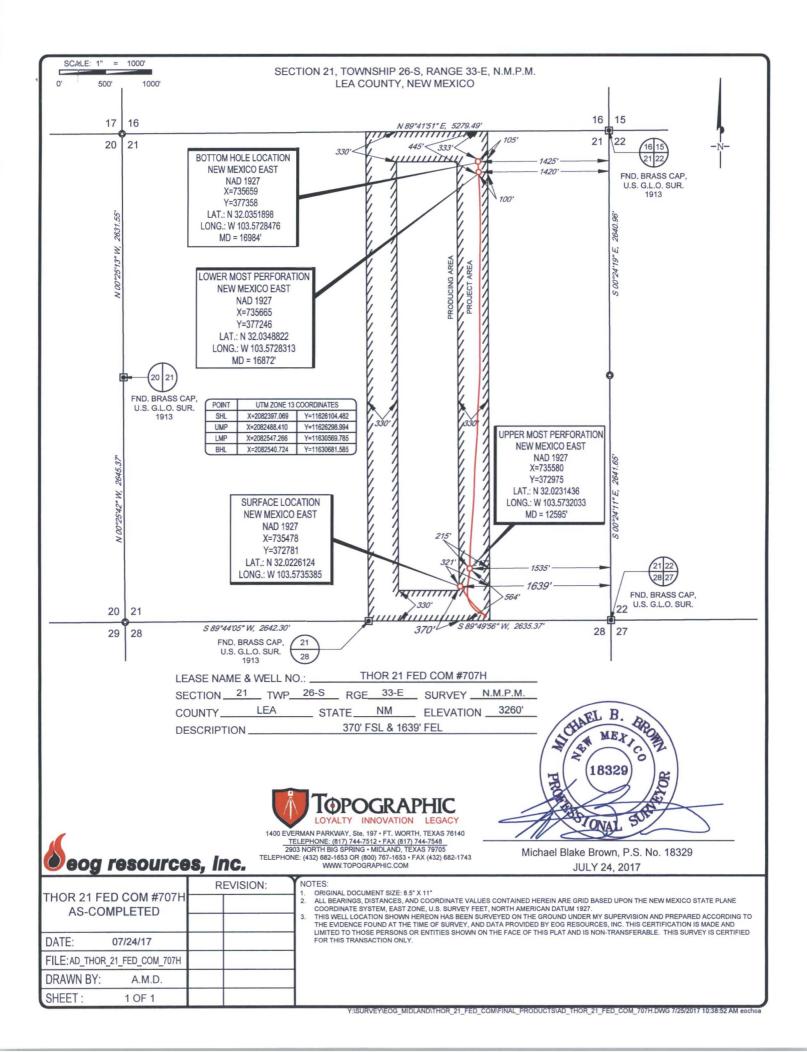

| WELL LOCATION AND ACREAGE DEDICATION PLAT |                          |                                                   |                |                                 |                      |                           |               |                        |                                          |               |
|-------------------------------------------|--------------------------|---------------------------------------------------|----------------|---------------------------------|----------------------|---------------------------|---------------|------------------------|------------------------------------------|---------------|
| 30-025-43684                              |                          |                                                   | 98             | <sup>2</sup> Pool Code<br>98097 |                      | WC 025 G 09 5263327G; 1   |               |                        |                                          | Worfcamp      |
| <sup>⁴Property C</sup><br>3152            |                          | <sup>5</sup> Property Name<br>THOR 21 FED COM     |                |                                 |                      |                           |               |                        | <sup>6</sup> Well Number<br><b>#707H</b> |               |
| <sup>7</sup> OGRID №.<br><b>7377</b>      |                          | <sup>8</sup> Operator Name<br>EOG RESOURCES, INC. |                |                                 |                      |                           |               |                        | <sup>9</sup> Elevation<br><b>3252'</b>   |               |
| <sup>10</sup> Surface Location            |                          |                                                   |                |                                 |                      |                           |               |                        |                                          |               |
| UL or lot no.<br>O                        | Section 21               | Township<br>26-S                                  | Range<br>33–E  | Lot Idn                         | Feet from the 370    | North/South line<br>SOUTH | Feet from the | East/West line<br>EAST |                                          | County<br>LEA |
|                                           |                          |                                                   |                |                                 |                      |                           |               |                        |                                          | <u> </u>      |
| UL or lot no.<br>B                        | Section 21               |                                                   | Range<br>33–E  | Lot Idn                         | Feet from the<br>333 | North/South line          | Feet from the | East/West line<br>EAST |                                          | LEA           |
| <sup>12</sup> Dedicated Acres<br>160.00   | <sup>13</sup> Joint or 1 | Infill <sup>14</sup> Con                          | solidation Cod | e <sup>15</sup> Orde            | er No.               |                           |               |                        |                                          |               |