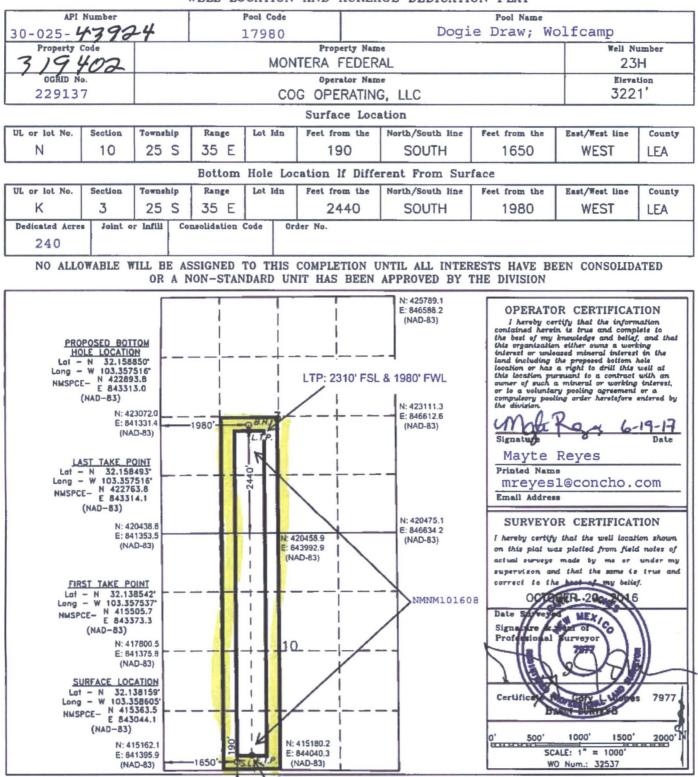

## OIL CONSERVATION DIVISION 1220 South St. Francis Dr. Santa Fe, New Mexico 87505

WELL LOCATION AND ACREAGE DEDICATION PLAT

C AMENDED REPORT

FTP: 330' FSL & 1980' FWL

DISTRICT I 1625 N. French Dr., Hobbs, NM 88240 Phone (675) 393-6161 Faz: (576) 393-0720 DISTRICT II 811 S. First St., Artesia, NM 88210 Phone (575) 748-1283 Fax: (575) 748-9720 DISTRICT III 1000 Rio Brazos Rd., Aztec, NM 87410 Phone (505) 334-6176 Pax: (505) 334-6170 DISTRICT IV

> N: 417800.5 E: 841375.8 (NAD-83)

N: 415162.1 E: 841395.9

(NAD-83)

11

\$S.L. F.T.I

1650'

N: 415180.2

E: 844040.3

(NAD-83)

SURFACE LOCATION Lat - N 32.138159° Long - W 103.358605' NMSPCE- N 415363.5 E 843044.1

(NAD-83)

## HOBBS OCD

Certific

0' <u>500'</u>

WO Num.: 32537

SCALE: 1" = 1000'

7977

0

Form C-102 Revised August 1, 2011

State of New Mexico Energy, Minerals and Natural Resources Department

AUG 1 5 28 mit one copy to appropriate District Office 1220 South St. Francis Dr. RECEIVED Santa Fe, New Mexico 87505

|                                                                                                                                                                           |          |                           |                                      |          | AND AC                        | REA   | GE DEDICATIO                                                      |                                                                                                                                                                                         |                                                                                                                                                                                                                                                                                          |                                                                                                      |  |
|---------------------------------------------------------------------------------------------------------------------------------------------------------------------------|----------|---------------------------|--------------------------------------|----------|-------------------------------|-------|-------------------------------------------------------------------|-----------------------------------------------------------------------------------------------------------------------------------------------------------------------------------------|------------------------------------------------------------------------------------------------------------------------------------------------------------------------------------------------------------------------------------------------------------------------------------------|------------------------------------------------------------------------------------------------------|--|
| API Number<br>30-025-                                                                                                                                                     |          |                           | Pool Code                            |          |                               |       |                                                                   |                                                                                                                                                                                         | Pool Name<br>Draw; Wolfcamp                                                                                                                                                                                                                                                              |                                                                                                      |  |
| 30-025-<br>Property Code                                                                                                                                                  |          |                           | 17980 Dogle Draw; V<br>Property Name |          |                               |       |                                                                   | e bran, ne                                                                                                                                                                              | Well Number                                                                                                                                                                                                                                                                              |                                                                                                      |  |
| 110port 0040                                                                                                                                                              |          | MONTERA FEDERAL           |                                      |          |                               |       | 23H                                                               |                                                                                                                                                                                         |                                                                                                                                                                                                                                                                                          |                                                                                                      |  |
| OGRID No.                                                                                                                                                                 |          | Operator Name             |                                      |          |                               |       |                                                                   | Elevation                                                                                                                                                                               |                                                                                                                                                                                                                                                                                          |                                                                                                      |  |
| 229137                                                                                                                                                                    |          |                           | COG OPERATING, LLC                   |          |                               |       |                                                                   |                                                                                                                                                                                         | 3221'                                                                                                                                                                                                                                                                                    |                                                                                                      |  |
|                                                                                                                                                                           | G        |                           |                                      |          | Surface                       |       |                                                                   | <b>D</b> ( ) ( )                                                                                                                                                                        | an <i>a faa</i> r a st                                                                                                                                                                                                                                                                   | <b>a</b> 1                                                                                           |  |
| JL or lot No.                                                                                                                                                             | Section  | Township Range            |                                      | Lot Idn  | Feet from t                   | the   | North/South line                                                  | Feet from the                                                                                                                                                                           | East/West line                                                                                                                                                                                                                                                                           | County                                                                                               |  |
| N 10 25 S                                                                                                                                                                 |          |                           | 35 E                                 |          |                               | SOUTH | 1650                                                              | WEST                                                                                                                                                                                    | LEA                                                                                                                                                                                                                                                                                      |                                                                                                      |  |
|                                                                                                                                                                           |          |                           |                                      |          | Southern States               |       | rent From Sur                                                     |                                                                                                                                                                                         |                                                                                                                                                                                                                                                                                          |                                                                                                      |  |
| L or lot No.                                                                                                                                                              | Section  | Township                  | Range                                | Lot Idn  | Feet from t                   |       | North/South line                                                  | Feet from the                                                                                                                                                                           | East/West line                                                                                                                                                                                                                                                                           | County                                                                                               |  |
| K                                                                                                                                                                         | 3        | 25 S                      | 35 E                                 |          | 2440                          | )     | SOUTH                                                             | 1980                                                                                                                                                                                    | WEST                                                                                                                                                                                                                                                                                     | LEA                                                                                                  |  |
| Dedicated Acres                                                                                                                                                           | Joint of | r Infill . Co             | nsolidation                          | Code Ore | ler No.                       |       |                                                                   |                                                                                                                                                                                         |                                                                                                                                                                                                                                                                                          |                                                                                                      |  |
| 240                                                                                                                                                                       |          |                           |                                      |          |                               |       |                                                                   |                                                                                                                                                                                         |                                                                                                                                                                                                                                                                                          |                                                                                                      |  |
| PROPOSED BOTTOM<br>HOLE LOCATION<br>Lat - N 32.158850°<br>Long - W 103.357516°<br>NMSPCE - N 422893.8<br>E 843313.0<br>(NAD-83)<br>N: 423072.0<br>E: 841331.4<br>(NAD-83) |          |                           | <br> <br> <br> <br>-1980'-           | +        | <br> <br> <br> <br> <br> <br> |       | E: 846588.2<br>(NAD-83)<br>N: 423111.3<br>E: 846612.6<br>(NAD-83) | I hereby ce<br>contained herei<br>the best of my<br>this organizatio<br>interest or unle<br>land including<br>location or has<br>this location pu<br>owner of such c<br>or to a volunta | OR CERTIFICAT<br>rify that the inform<br>in is true and comp<br>knouledge and belief<br>n either ouns a work<br>ased mineral interest<br>the proposed bottom is<br>a right to drill this<br>rsuant to a contract<br>a mineral or working<br>ry pooling agreement<br>ing order heretofore | nation<br>lete to<br>, and that<br>sing<br>in the<br>tole<br>well at<br>with an<br>interest,<br>or a |  |
| LAST TAKE POINT<br>Lat - N 32.158493°<br>Long - W 103.357516°<br>NMSPCE- N 422763.8<br>E 843314.1<br>(NAD-83)                                                             |          |                           |                                      | 2440'    |                               |       | _                                                                 | Signature<br>Mayte<br>Printed Nam<br>mreyes<br>Email Addres                                                                                                                             | e<br>10concho.                                                                                                                                                                                                                                                                           | Date                                                                                                 |  |
| FIRS                                                                                                                                                                      | E: 84    | 0438.6<br>1353.5<br>D-83) |                                      | E: 84    | 20458.9<br>43992.9<br>AD-83)  |       | N: 420475.1<br>E: 846634.2<br>(NAD-83)                            | I hereby certify<br>on this plat we<br>actual surveys<br>supervison, an                                                                                                                 | R CERTIFICAT<br>that the well locate<br>as plotted from field<br>made by me or<br>d that the same is<br>e bast of my belie                                                                                                                                                               | ion shown<br>l notes of<br>under m<br>true an                                                        |  |
| Lat - N 32.138542*<br>Long - W 103.357537*<br>NMSPCE- N 415505.7<br>E 843373.3<br>(NAD-83)                                                                                |          |                           |                                      |          | ; ;<br> <br>                  |       | NMNM10160                                                         | 8 OCTO<br>Date Solvey<br>Signature & Professional                                                                                                                                       | ten of Co                                                                                                                                                                                                                                                                                |                                                                                                      |  |