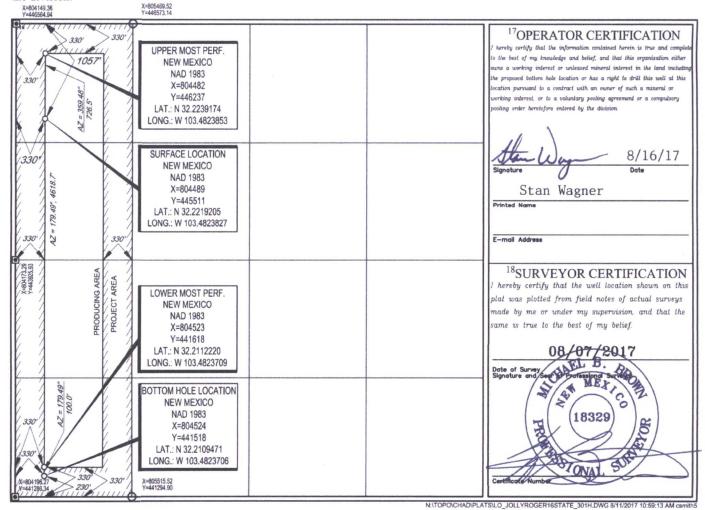

AMENDED REPORT

WELL LOCATION AND ACREAGE DEDICATION PLAT

| WELL LUCATION AND ACKEAGE DEDICATION PLAT |                                                                                                                                                                                                                                                                                                                                                                                                                                                                                                                                                                                                                                                                                                                                                                                                                                                                                                                                                                                                                                                                                                                                                                                                                                                                                                                                                                                                                                                                                                                                                                                                                                                                                                                                                                                                                                                                                                                                                                                                                                                                                                                                |                            |                            |                               |                        |                  |               |                |                          |  |
|-------------------------------------------|--------------------------------------------------------------------------------------------------------------------------------------------------------------------------------------------------------------------------------------------------------------------------------------------------------------------------------------------------------------------------------------------------------------------------------------------------------------------------------------------------------------------------------------------------------------------------------------------------------------------------------------------------------------------------------------------------------------------------------------------------------------------------------------------------------------------------------------------------------------------------------------------------------------------------------------------------------------------------------------------------------------------------------------------------------------------------------------------------------------------------------------------------------------------------------------------------------------------------------------------------------------------------------------------------------------------------------------------------------------------------------------------------------------------------------------------------------------------------------------------------------------------------------------------------------------------------------------------------------------------------------------------------------------------------------------------------------------------------------------------------------------------------------------------------------------------------------------------------------------------------------------------------------------------------------------------------------------------------------------------------------------------------------------------------------------------------------------------------------------------------------|----------------------------|----------------------------|-------------------------------|------------------------|------------------|---------------|----------------|--------------------------|--|
|                                           | r                                                                                                                                                                                                                                                                                                                                                                                                                                                                                                                                                                                                                                                                                                                                                                                                                                                                                                                                                                                                                                                                                                                                                                                                                                                                                                                                                                                                                                                                                                                                                                                                                                                                                                                                                                                                                                                                                                                                                                                                                                                                                                                              |                            | <sup>2</sup> Pool Code     |                               | <sup>3</sup> Pool Name |                  |               |                |                          |  |
| 30-025- <b>43925</b>                      |                                                                                                                                                                                                                                                                                                                                                                                                                                                                                                                                                                                                                                                                                                                                                                                                                                                                                                                                                                                                                                                                                                                                                                                                                                                                                                                                                                                                                                                                                                                                                                                                                                                                                                                                                                                                                                                                                                                                                                                                                                                                                                                                |                            | 9643                       | Red Hills; Bone Spring, North |                        |                  |               | North          |                          |  |
| <sup>4</sup> Property Code                |                                                                                                                                                                                                                                                                                                                                                                                                                                                                                                                                                                                                                                                                                                                                                                                                                                                                                                                                                                                                                                                                                                                                                                                                                                                                                                                                                                                                                                                                                                                                                                                                                                                                                                                                                                                                                                                                                                                                                                                                                                                                                                                                | <sup>5</sup> Property Name |                            |                               |                        |                  |               |                | <sup>6</sup> Well Number |  |
| 40398                                     |                                                                                                                                                                                                                                                                                                                                                                                                                                                                                                                                                                                                                                                                                                                                                                                                                                                                                                                                                                                                                                                                                                                                                                                                                                                                                                                                                                                                                                                                                                                                                                                                                                                                                                                                                                                                                                                                                                                                                                                                                                                                                                                                | JOLLY ROGER 16 STATE       |                            |                               |                        |                  |               |                | #301H                    |  |
| OGRID No.                                 |                                                                                                                                                                                                                                                                                                                                                                                                                                                                                                                                                                                                                                                                                                                                                                                                                                                                                                                                                                                                                                                                                                                                                                                                                                                                                                                                                                                                                                                                                                                                                                                                                                                                                                                                                                                                                                                                                                                                                                                                                                                                                                                                |                            | <sup>8</sup> Operator Name |                               |                        |                  |               |                | <sup>9</sup> Elevation   |  |
| 7377                                      |                                                                                                                                                                                                                                                                                                                                                                                                                                                                                                                                                                                                                                                                                                                                                                                                                                                                                                                                                                                                                                                                                                                                                                                                                                                                                                                                                                                                                                                                                                                                                                                                                                                                                                                                                                                                                                                                                                                                                                                                                                                                                                                                |                            | EOG RESOURCES, INC.        |                               |                        |                  |               | 3555'          |                          |  |
| <sup>10</sup> Surface Location            |                                                                                                                                                                                                                                                                                                                                                                                                                                                                                                                                                                                                                                                                                                                                                                                                                                                                                                                                                                                                                                                                                                                                                                                                                                                                                                                                                                                                                                                                                                                                                                                                                                                                                                                                                                                                                                                                                                                                                                                                                                                                                                                                |                            |                            |                               |                        |                  |               |                |                          |  |
| UL or lot no.                             | Section                                                                                                                                                                                                                                                                                                                                                                                                                                                                                                                                                                                                                                                                                                                                                                                                                                                                                                                                                                                                                                                                                                                                                                                                                                                                                                                                                                                                                                                                                                                                                                                                                                                                                                                                                                                                                                                                                                                                                                                                                                                                                                                        | Township                   | Range                      | Lot ldn                       | Feet from the          | North/South line | Feet from the | East/West line | County                   |  |
| D                                         | 16                                                                                                                                                                                                                                                                                                                                                                                                                                                                                                                                                                                                                                                                                                                                                                                                                                                                                                                                                                                                                                                                                                                                                                                                                                                                                                                                                                                                                                                                                                                                                                                                                                                                                                                                                                                                                                                                                                                                                                                                                                                                                                                             | 24-S                       | 34-E                       | _                             | 1057'                  | NORTH            | 330'          | WEST           | LEA                      |  |
|                                           | Name of the last o |                            |                            |                               |                        |                  |               |                |                          |  |
| UL or lot no.                             | Section                                                                                                                                                                                                                                                                                                                                                                                                                                                                                                                                                                                                                                                                                                                                                                                                                                                                                                                                                                                                                                                                                                                                                                                                                                                                                                                                                                                                                                                                                                                                                                                                                                                                                                                                                                                                                                                                                                                                                                                                                                                                                                                        | Township                   | Range                      | Lot Idn                       | Feet from the          | North/South line | Feet from the | East/West line | County                   |  |
| M                                         | 16                                                                                                                                                                                                                                                                                                                                                                                                                                                                                                                                                                                                                                                                                                                                                                                                                                                                                                                                                                                                                                                                                                                                                                                                                                                                                                                                                                                                                                                                                                                                                                                                                                                                                                                                                                                                                                                                                                                                                                                                                                                                                                                             | 24-S                       | 34-E                       | -                             | 230'                   | SOUTH            | 330'          | WEST           | LEA                      |  |
| 12Dedicated Acres<br>160.00               | 13 Joint or 1                                                                                                                                                                                                                                                                                                                                                                                                                                                                                                                                                                                                                                                                                                                                                                                                                                                                                                                                                                                                                                                                                                                                                                                                                                                                                                                                                                                                                                                                                                                                                                                                                                                                                                                                                                                                                                                                                                                                                                                                                                                                                                                  | nfill 14                   | Consolidation Co           | de <sup>15</sup> Ord          | ler No.                |                  | •             |                |                          |  |