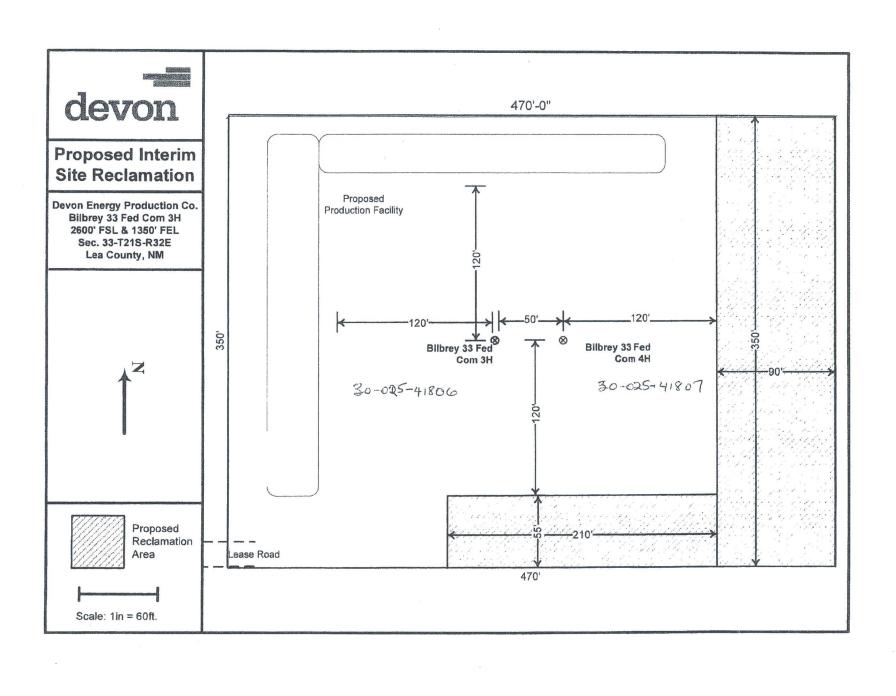

THIS 2-WELL LOCATION HAS BEEN DOWNSIZED FROM AN ORIGINAL PAD SIZE OF 350' X 470'.

SECOND WELL: BILBREY 33 FED COM 4H

API #30-025-41807

2600' FSL & 1300' FEL, SEC 33, T21S, R32E

ACRES RECLAIMED = 0.7812

| 14. I hereby certify that the foregoing is true and correct.  Electronic Submission #293114 verified by the BLM Well Information System  For DEVON ENERGY PRODUCTION CO LP, sent to the Hobbs  Committed to AFMSS for processing by LINDA JIMENEZ on 05/04/2015 () |                         |       |                           |     |  |
|--------------------------------------------------------------------------------------------------------------------------------------------------------------------------------------------------------------------------------------------------------------------|-------------------------|-------|---------------------------|-----|--|
| Name(Printed/Typed                                                                                                                                                                                                                                                 | DENISE MENOUD           | Title | AUTHORIZED REPRESENTATIVE |     |  |
|                                                                                                                                                                                                                                                                    |                         |       |                           |     |  |
| Signature                                                                                                                                                                                                                                                          | (Electronic Submission) | Date  | 02/26/2015                |     |  |
| Access ted for Record THIS SPACE FOR FEDERAL OR STATE OFFICE USE                                                                                                                                                                                                   |                         |       |                           |     |  |
|                                                                                                                                                                                                                                                                    | 1 - 0                   | T     |                           | 000 |  |

## Interim Site Reclamation

Devon Energy Prod. Co.

Bilbrey 33 Fed Com 3H API #30-025-41806

Bilbrey 33 Fed Com 4H API #30-025-41807

Sec. 33-T21S-R32E

Lea County, NM

N

Area Reclaimed = 0.7812