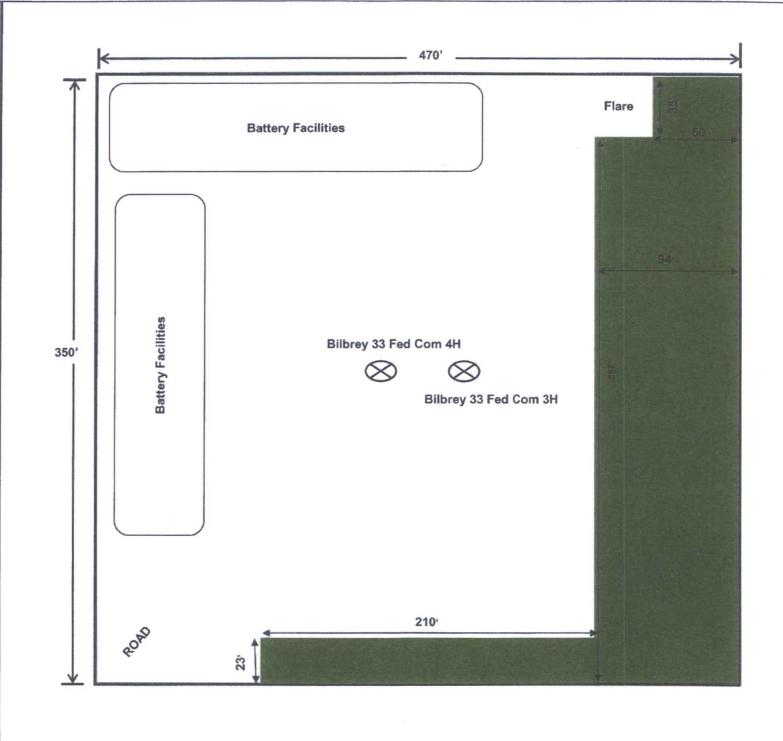

THIS 2-WELL LOCATION HAS BEEN DOWNSIZED FROM AN ORIGINAL PAD SIZE OF 350' X 470'.

SECOND WELL: BILBREY 33 FED COM 4H

API #30-025-41807

2600' FSL & 1300' FEL, SEC 33, T21S, R32E

ACRES RECLAIMED = 0.7812

| 14. I hereby certify that the foregoing is true and correct.  Electronic Submission #293114 verified by the BLM Well Information System  For DEVON ENERGY PRODUCTION CO LP, sent to the Hobbs  Committed to AFMSS for processing by LINDA JIMENEZ on 05/04/2015 () |                         |       |                           |     |  |
|--------------------------------------------------------------------------------------------------------------------------------------------------------------------------------------------------------------------------------------------------------------------|-------------------------|-------|---------------------------|-----|--|
| Name(Printed/Typed                                                                                                                                                                                                                                                 | DENISE MENOUD           | Title | AUTHORIZED REPRESENTATIVE |     |  |
|                                                                                                                                                                                                                                                                    |                         |       |                           |     |  |
| Signature                                                                                                                                                                                                                                                          | (Electronic Submission) | Date  | 02/26/2015                |     |  |
| Access ted for Record THIS SPACE FOR FEDERAL OR STATE OFFICE USE                                                                                                                                                                                                   |                         |       |                           |     |  |
|                                                                                                                                                                                                                                                                    | 1 - 0                   | T     |                           | 000 |  |

## Interim Site Reclamation

Devon Energy Prod. Co.

Bilbrey 33 Fed Com 3H API #30-025-41806

Bilbrey 33 Fed Com 4H API #30-025-41807

Sec. 33-T21S-R32E

Lea County, NM

N

Area Reclaimed = 0.7812