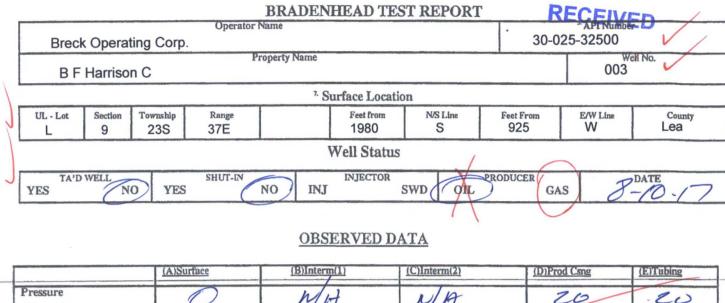

## HOBBS OCD

State of New Mexico Energy, Minerals and Natural Resources Department Oil Conservation Division Hobbs District Office

AUG 1 6 2017

| Pressure             | 0   | NH  | NA      | 20  | .20                                                                            |
|----------------------|-----|-----|---------|-----|--------------------------------------------------------------------------------|
| Flow Characteristics |     |     |         |     |                                                                                |
| Puff                 | (YN | Y/N | Y/N     | Y/N | CO2<br>WTR<br>GAS<br>Type of Flaid<br>Injected for<br>WaterBood if<br>applies. |
| Steady Flow          | YIC | Y/N | YIN     | Y/N |                                                                                |
| Surges               | YIC | Y/N | Y/N     | Y/N |                                                                                |
| Down to nothing      | (UN | Y/N | Y/N     | Y/N |                                                                                |
| Gas or Oil           | YCK | YTN | . Y / N | Y/N |                                                                                |
| Water                | YN  | Y/N | Y/N     | Y/N |                                                                                |