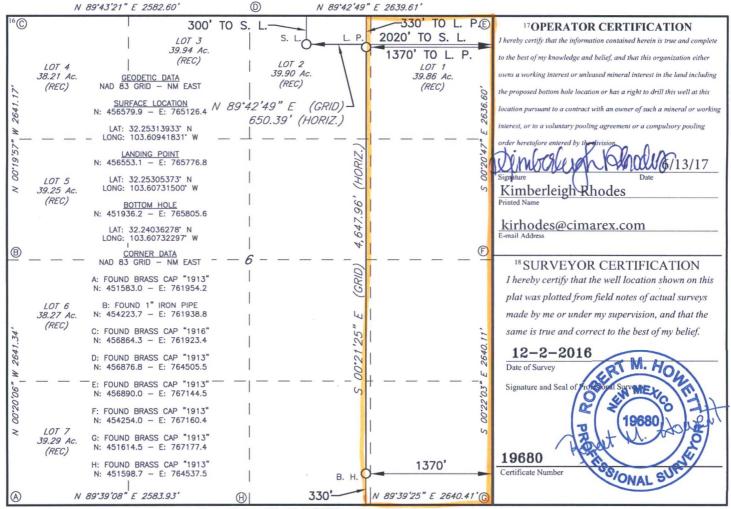

| <sup>1</sup> API Number 30-025-43506 |  | <sup>2</sup> Pool Code<br>96674       | Triple X; Bone Spring, West |                                     |  |
|--------------------------------------|--|---------------------------------------|-----------------------------|-------------------------------------|--|
| <sup>4</sup> Property Code<br>309514 |  | <sup>6</sup> Well Number<br><b>6H</b> |                             |                                     |  |
| 7 OGRID NO.<br>215099                |  | 1                                     | erator Name ERGY COMPANY    | <sup>9</sup> Elevation <b>3647'</b> |  |

10 Surface Location

| UL or lot no.      | Section    | Township     | Range         | Lot Idn   | Feet from the | North/South line | Feet From the | East/West line | County |
|--------------------|------------|--------------|---------------|-----------|---------------|------------------|---------------|----------------|--------|
| 2                  | 6          | 24S          | 33E           |           | 300           | NORTH            | 2020          | EAST           | LEA    |
|                    |            |              | 11 ]          | Bottom H  | ole Location  | If Different Fro | om Surface    |                |        |
| UL or lot no.      | Section    | Township     | Range         | Lot Idn   | Feet from the | North/South line | Feet from the | East/West line | County |
| 0                  | 6          | 24S          | 33E           |           | 330           | SOUTH            | 1369          | EAST           | LEA    |
| 12 Dedicated Acres | s 13 Joint | or Infill 14 | Consolidation | Code 15 ( | Order No.     |                  |               | ,              |        |
| 1599               |            | NSL - 7505   |               |           |               |                  |               |                |        |