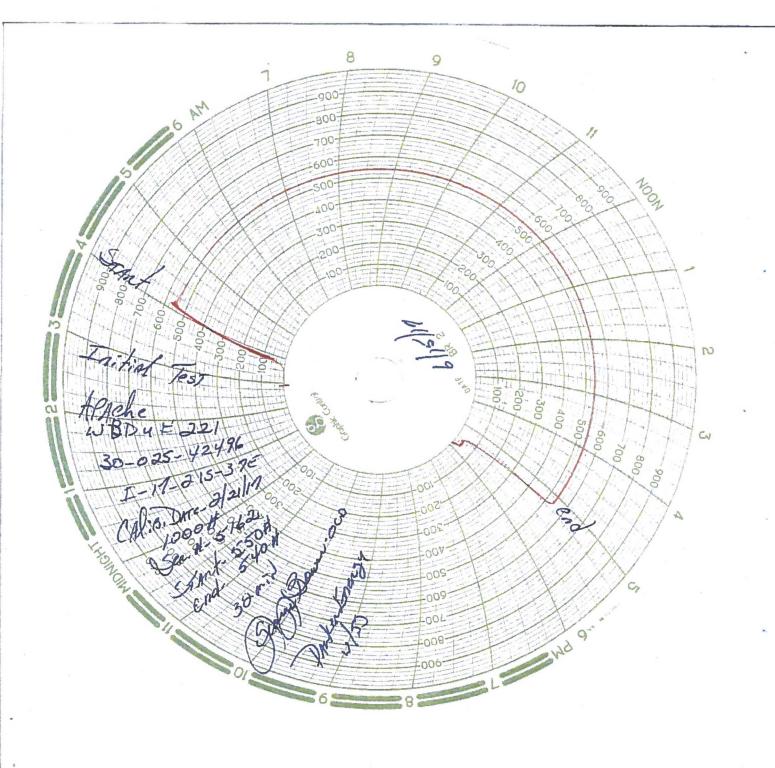

injection line to begin injecting at a later date. 6/15/2017 Ran OCD witnessed MIT; chart attached.

14. I hereby certify that the foregoing is true and correct. Electronic Submission #379717 verified by the BLM Well Information System For APACHE CORPORATION, sent to the Hobbs Committed to AFMSS for processing by DEBORAH MCKINNEY on 06/30/2017 ( **DEBORAH MCKINNEY on 06/30/2017 ()** Name (Printed/Typed) SR STAFF REGULATORY ANALYST REESA FISHER Title Signature (Electronic Submission) Date 06/26/2017