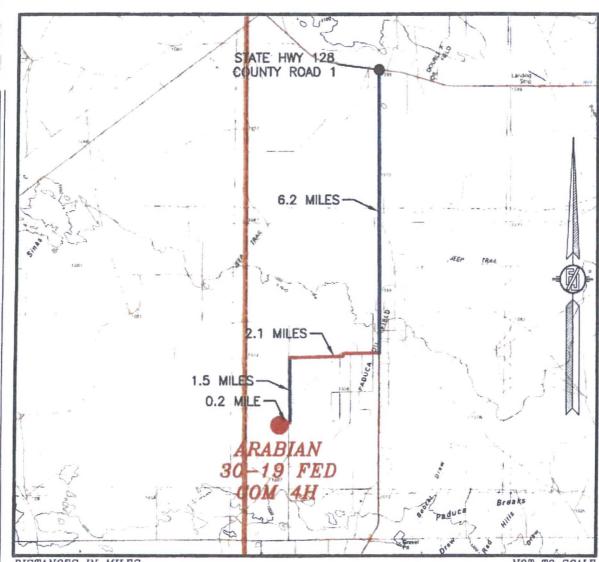

## SECTION 30, TOWNSHIP 25 SOUTH, RANGE 32 EAST, N.M.P.M. LEA COUNTY, STATE OF NEW MEXICO VICINITY MAP

DISTANCES IN MILES

NOT TO SCALE

DIRECTIONS TO LOCATION
FROM THE INTERSECTION OF STATE HWY 128 & ORLA HWY (COUNTY ROAD 1) GO SOUTH ON ORLA HWY APPROX. 6.2 MILES TO MONSANTO ROAD, TURN RIGHT (WEST) ON MONSANTO ROAD GO APPROX 2.1
MILES TO A "T" INTERSECTION, TURN LEFT (SOUTH) ON LEASE ROAD GO APPROX 1.5 MILES TO A CALICHE ROAD ON RIGHT (WEST), TURN RIGHT (WEST) GO APPROX 0.2 MILE TO LOCATION ON LEFT (SOUTH) SIDE OF ROAD.