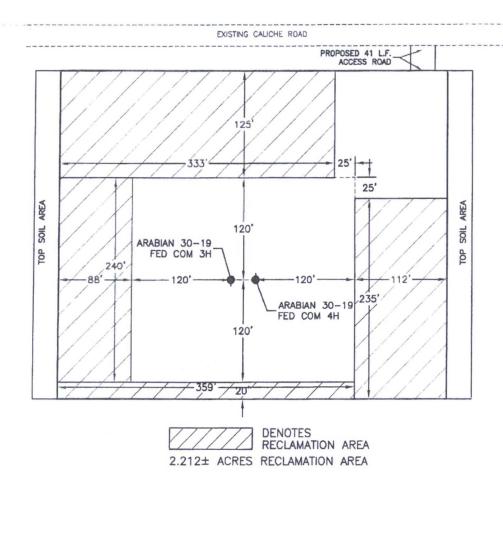

# SECTION 30, TOWNSHIP 25 SOUTH, RANGE 32 EAST, N.M.P.M. LEA COUNTY, STATE OF NEW MEXICO AERIAL ACCESS ROUTE MAP

NOT TO SCALE AERIAL PHOTO: GOOGLE EARTH NOV. 2015

DEVON ENERGY PRODUCTION COMPANY, L.P. ARABIAN 30-19 FED COM 4H

LOCATED 2485 FT. FROM THE NORTH LINE AND 1317 FT. FROM THE EAST LINE OF SECTION 30, TOWNSHIP 25 SOUTH, RANGE 32 EAST, N.M.P.M. LEA COUNTY, STATE OF NEW MEXICO

JUNE 29, 2017

SURVEY NO. 3987D

MADRON SURVEYING, INC. 301 SOUTH CANAL CARLSBAD, NEW MEXICO