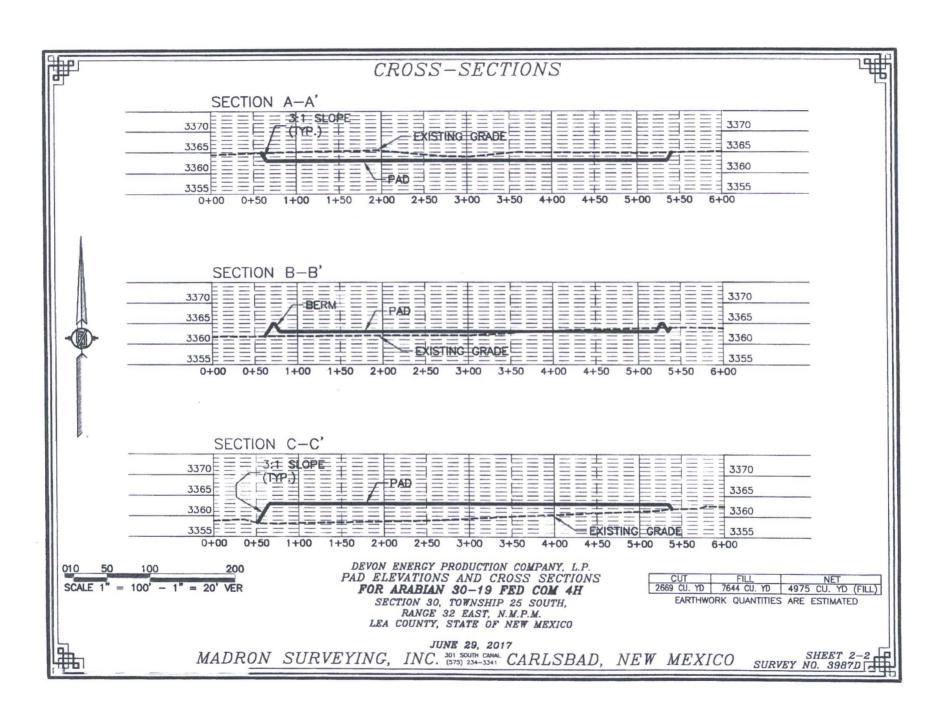

(Instructions on page 2) \*\* BLM REVISED \*\* BLM REVISED \*\* BLM REVISED \*\* BLM REVISED \*\*

010 50 100 200 SCALE 1" = 100'

DEVON ENERGY PRODUCTION COMPANY, L.P.
ARABIAN 30-19 FED COM 4H

LOCATED 2485 FT. FROM THE NORTH LINE
AND 1317 FT. FROM THE EAST LINE OF
SECTION 30, TOWNSHIP 25 SOUTH,
RANGE 32 EAST, N.M.P.M.
LEA COUNTY, STATE OF NEW MEXICO

JUNE 29, 2017

SURVEY NO. 3987D

MADRON SURVEYING, INC. 301 SOUTH CANAL CARLSBAD, NEW MEXICO