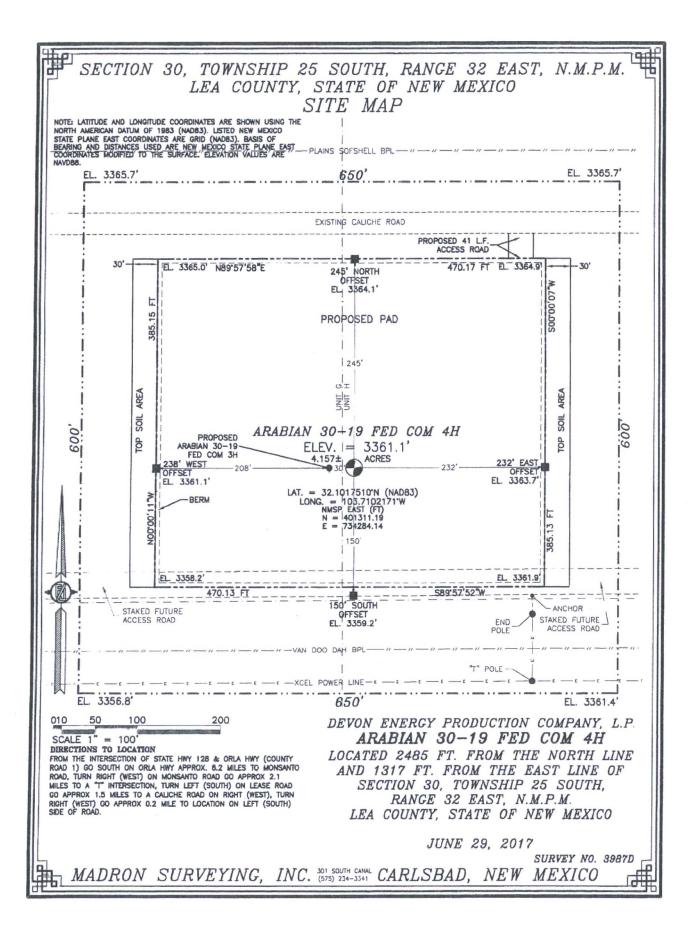

(Instructions on page 2) \*\* BLM REVISED \*\* BLM REVISED \*\* BLM REVISED \*\* BLM REVISED \*\*

010 50 100 200 SCALE 1" = 100'

DEVON ENERGY PRODUCTION COMPANY, L.P.
ARABIAN 30-19 FED COM 4H

LOCATED 2485 FT. FROM THE NORTH LINE
AND 1317 FT. FROM THE EAST LINE OF
SECTION 30, TOWNSHIP 25 SOUTH,
RANGE 32 EAST, N.M.P.M.
LEA COUNTY, STATE OF NEW MEXICO

JUNE 29, 2017

SURVEY NO. 3987D

MADRON SURVEYING, INC. 301 SOUTH CANAL CARLSBAD, NEW MEXICO