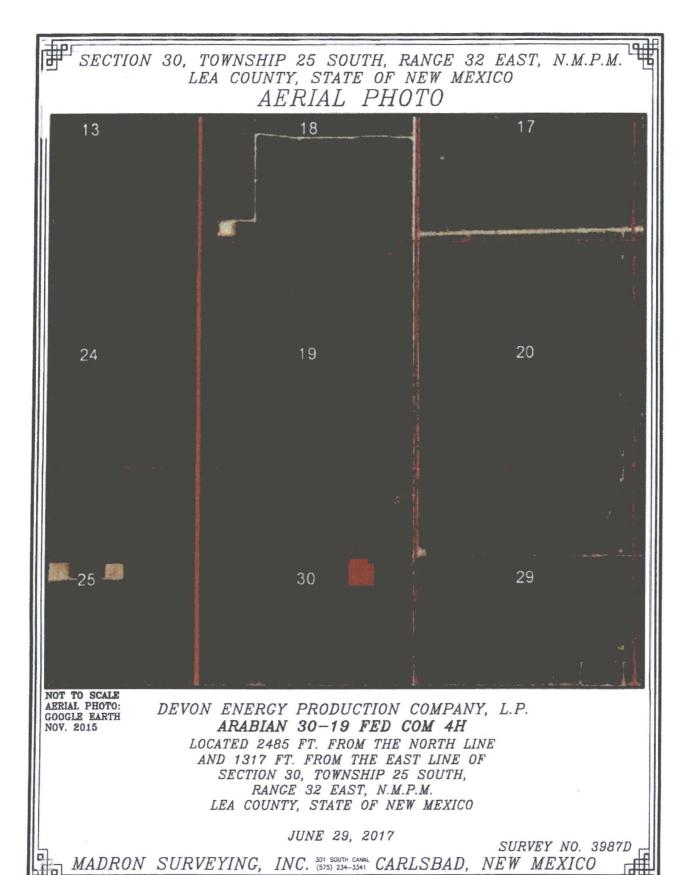

# SECTION 30, TOWNSHIP 25 SOUTH, RANGE 32 EAST, N.M.P.M. LEA COUNTY, STATE OF NEW MEXICO AERIAL ACCESS ROUTE MAP

NOT TO SCALE AERIAL PHOTO: GOOGLE EARTH NOV. 2015

DEVON ENERGY PRODUCTION COMPANY, L.P. ARABIAN 30-19 FED COM 4H

LOCATED 2485 FT. FROM THE NORTH LINE AND 1317 FT. FROM THE EAST LINE OF SECTION 30, TOWNSHIP 25 SOUTH, RANGE 32 EAST, N.M.P.M. LEA COUNTY, STATE OF NEW MEXICO

JUNE 29, 2017

SURVEY NO. 3987D

MADRON SURVEYING, INC. 301 SOUTH CANAL CARLSBAD, NEW MEXICO