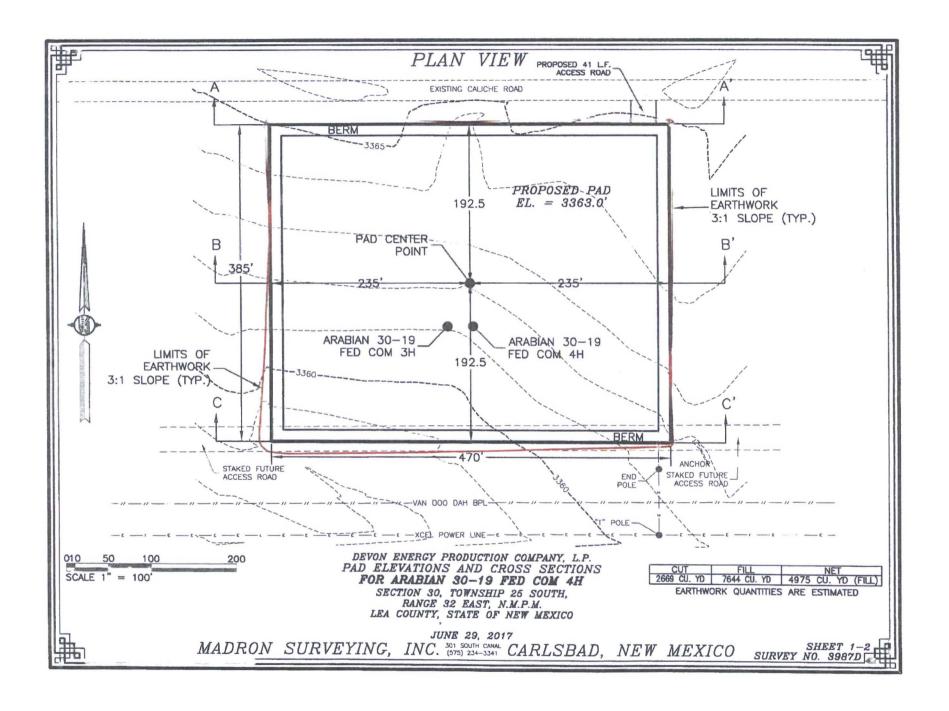

(Instructions on page 2) \*\* BLM REVISED \*\* BLM REVISED \*\* BLM REVISED \*\* BLM REVISED \*\*

010 50 100 200 SCALE 1" = 100'

DEVON ENERGY PRODUCTION COMPANY, L.P.
ARABIAN 30-19 FED COM 4H

LOCATED 2485 FT. FROM THE NORTH LINE
AND 1317 FT. FROM THE EAST LINE OF
SECTION 30, TOWNSHIP 25 SOUTH,
RANGE 32 EAST, N.M.P.M.
LEA COUNTY, STATE OF NEW MEXICO

JUNE 29, 2017

SURVEY NO. 3987D

MADRON SURVEYING, INC. 301 SOUTH CANAL CARLSBAD, NEW MEXICO