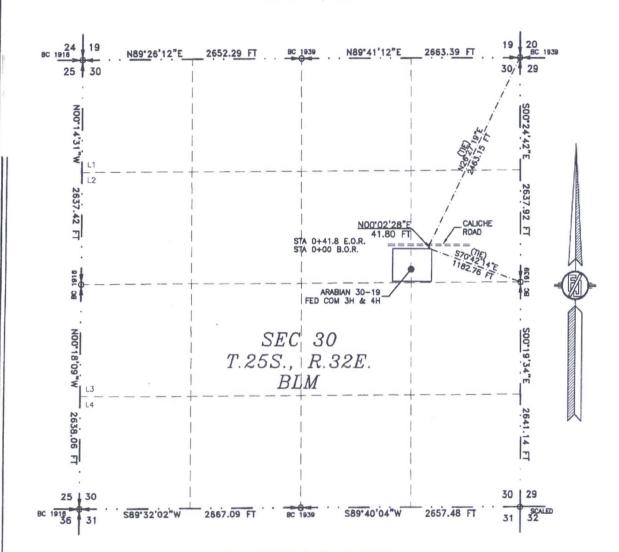

LEA COUNTY, STATE OF NEW MEXICO

JUNE 29, 2017

DESCRIPTION

A STRIP OF LAND 30 FEET WIDE CROSSING BUREAU OF LAND MANAGEMENT LAND IN SECTION 30, TOWNSHIP 25 SOUTH, RANGE 32 EAST, N.M.P.M., LEA COUNTY, STATE OF NEW MEXICO AND BEING 15 FEET EACH SIDE OF THE FOLLOWING DESCRIBED CENTERLINE SURVEY:

BEGINNING AT A POINT WITHIN THE SE/4 NE/4 OF SAID SECTION 30, TOWNSHIP 25 SOUTH, RANGE 32 EAST, N.M.P.M., WHENCE THE EAST QUARTER CORNER OF SAID SECTION 30, TOWNSHIP 25 SOUTH, RANGE 32 EAST, N.M.P.M. BEARS S70'42'14"E, A DISTANCE OF 1182.76 FEET;

THENCE NO0°02'28"E A DISTANCE OF 41.80 FEET THE TERMINUS OF THIS CENTERLINE SURVEY, WHENCE THE NORTHEAST CORNER OF SAID SECTION 30, TOWNSHIP 25 SOUTH, RANGE 32 EAST, N.M.P.M. BEARS N26'27'19"E, A DISTANCE OF 2463.15 FEET;

SAID STRIP OF LAND BEING 41.80 FEET OR 2.53 RODS IN LENGTH, CONTAINING 0.029 ACRES MORE OR LESS AND BEING ALLOCATED BY FORTIES AS FOLLOWS:

SE/4 NE/4 41.80 L.F. 2.53 RODS 0.029 ACRES