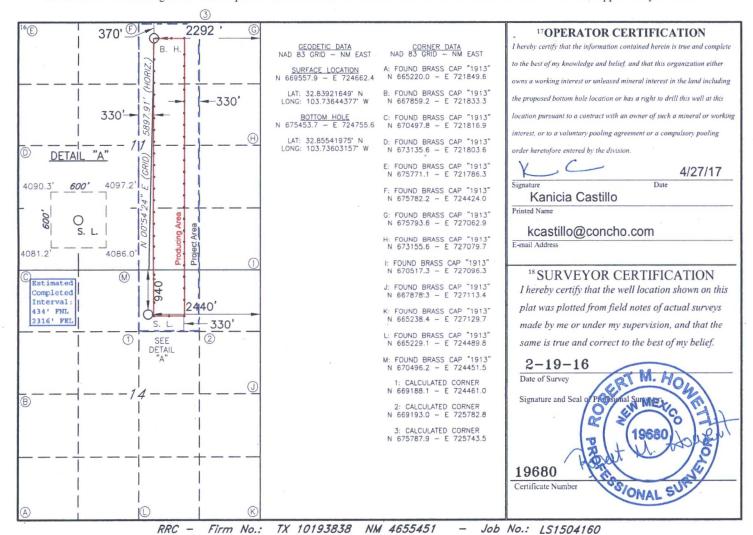

## WELL LOCATION AND ACREAGE DEDICATION PLAT

| <sup>1</sup> API Number<br>30-025-43157 |          |                    |               | <sup>2</sup> Pool Code<br>44500 |               | <sup>3</sup> Pool Name<br>Maljamar; Yeso, West |               |                |                     |                                        |  |
|-----------------------------------------|----------|--------------------|---------------|---------------------------------|---------------|------------------------------------------------|---------------|----------------|---------------------|----------------------------------------|--|
| 4Property Code<br>40481                 |          |                    |               |                                 |               | FEDERAL COM                                    |               |                |                     | <sup>6</sup> Well Number<br><b>15H</b> |  |
| <sup>7</sup> OGRID NO.<br>229137        |          | COG OPERATING, LLC |               |                                 |               |                                                |               |                | 9Elevation<br>4088' |                                        |  |
| <sup>10</sup> Surface Location          |          |                    |               |                                 |               |                                                |               |                |                     |                                        |  |
| UL or lot no.                           | Section  | Township           | Range         | Lot Idn                         | Feet from the | North/South line                               | Feet From the | East/West line |                     | County                                 |  |
| В                                       | 14       | 17S                | 32E           |                                 | 940           | NORTH                                          | 2440          | EAST           |                     | LEA                                    |  |
| -                                       |          |                    | 11 ]          | Bottom H                        | Iole Location | If Different Fr                                | om Surface    |                |                     |                                        |  |
| UL or lot no.                           | Section  | Township           | Range         | Lot Idn                         | Feet from the | North/South line                               | Feet from the | East/West line |                     | County                                 |  |
| В                                       | 11       | 17S                | 32E           |                                 | 370           | NORTH                                          | 2292          | EAST           |                     | LEA                                    |  |
| 12 Dedicated Acres                      | 13 Joint | or Infill 14       | Consolidation | Code 15 (                       | Order No.     |                                                |               |                |                     |                                        |  |
| 200                                     |          |                    |               |                                 |               |                                                |               |                |                     |                                        |  |