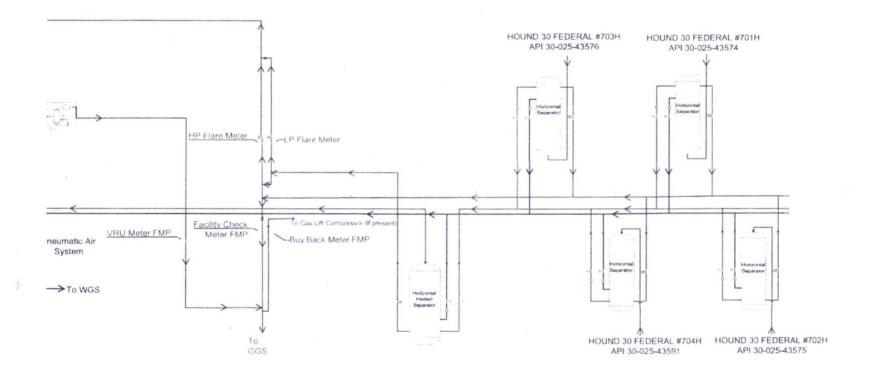

Facility Overview: Please see pages 2 and 3 for details.





## Bureau of Land Management

Hobbs Field Office

414 W. Taylor

Hobbs, New Mexico

505.393.3612

## WATER PRODUCTION & DISPOSAL INFORMATION

Well: Hound 30 Fed 701H NWSW Sec 30 T25S, R34E 30-025-43574

- 1. Name of formations producing water on lease: WOLFCAMP
- 2. Amount of water produced from all formations in barrels per day 2000-7000 BWPD
- 3. How water is stored on lease Tanks 4-400 bbl tanks
- 4. How water is moved to disposal facility Pipeline/Trucked
- 5. Disposal Facility:
  - a. Facility Operators name **EOG RESOURCES, INC**
  - b. Name of facility or well name & number

Black Bear 36 State #5

30-025-40585

H-36-25S-33E

- c. Type of facility or wells WDW
- d. Permit No\_SWD -1359