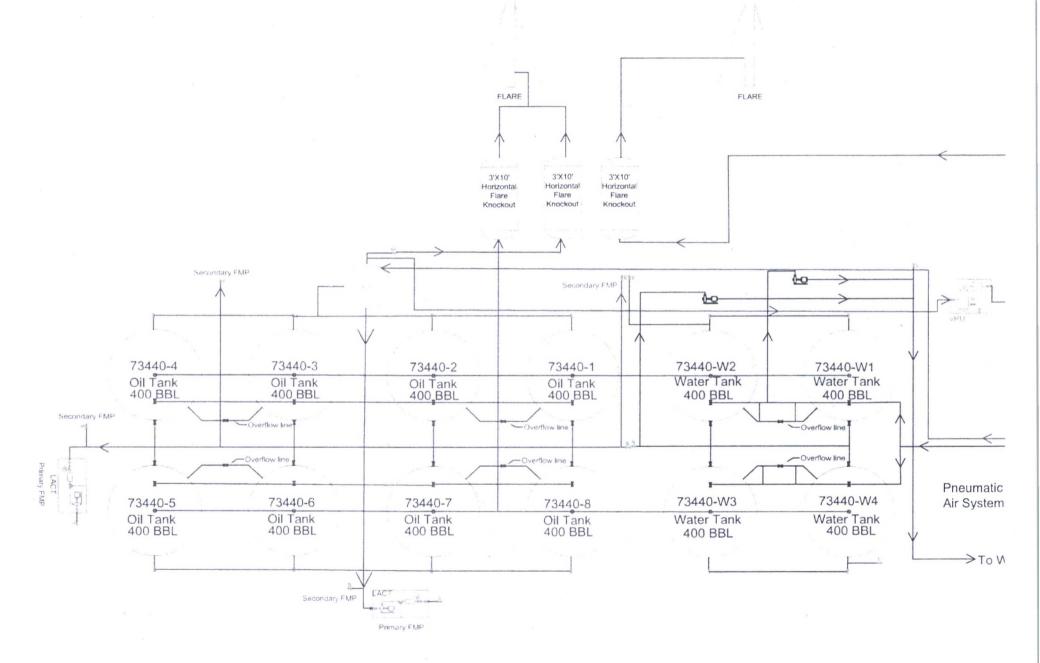

Facility Overview: Please see pages 2 and 3 for details.





## Bureau of Land Management

Hobbs Field Office

414 W. Taylor

Hobbs, New Mexico

505.393.3612

## WATER PRODUCTION & DISPOSAL INFORMATION

Well: Hound 30 Fed 701H NWSW Sec 30 T25S, R34E 30-025-43574

- 1. Name of formations producing water on lease: WOLFCAMP
- 2. Amount of water produced from all formations in barrels per day 2000-7000 BWPD
- 3. How water is stored on lease Tanks 4-400 bbl tanks
- 4. How water is moved to disposal facility Pipeline/Trucked
- 5. Disposal Facility:
  - a. Facility Operators name **EOG RESOURCES, INC**
  - b. Name of facility or well name & number

Black Bear 36 State #5

30-025-40585

H-36-25S-33E

- c. Type of facility or wells WDW
- d. Permit No\_SWD -1359