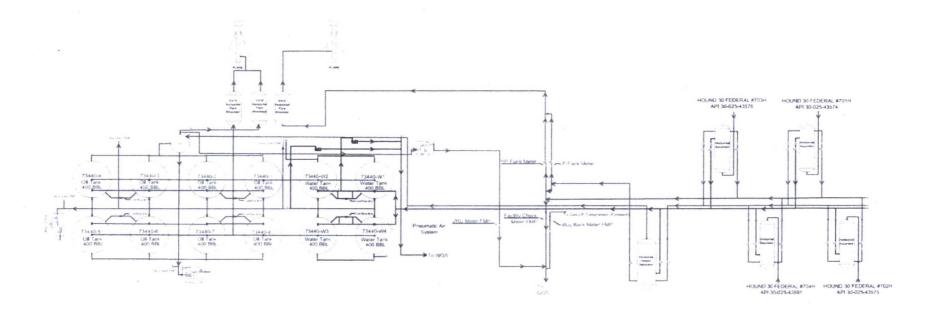

Facility Overview: Please see pages 2 and 3 for details.





## Bureau of Land Management

Hobbs Field Office

414 W. Taylor

Hobbs, New Mexico

505.393.3612

## WATER PRODUCTION & DISPOSAL INFORMATION

Well: Hound 30 Fed 701H NWSW Sec 30 T25S, R34E 30-025-43574

- 1. Name of formations producing water on lease: WOLFCAMP
- 2. Amount of water produced from all formations in barrels per day 2000-7000 BWPD
- 3. How water is stored on lease Tanks 4-400 bbl tanks
- 4. How water is moved to disposal facility Pipeline/Trucked
- 5. Disposal Facility:
  - a. Facility Operators name **EOG RESOURCES, INC**
  - b. Name of facility or well name & number

Black Bear 36 State #5

30-025-40585

H-36-25S-33E

- c. Type of facility or wells WDW
- d. Permit No\_SWD -1359