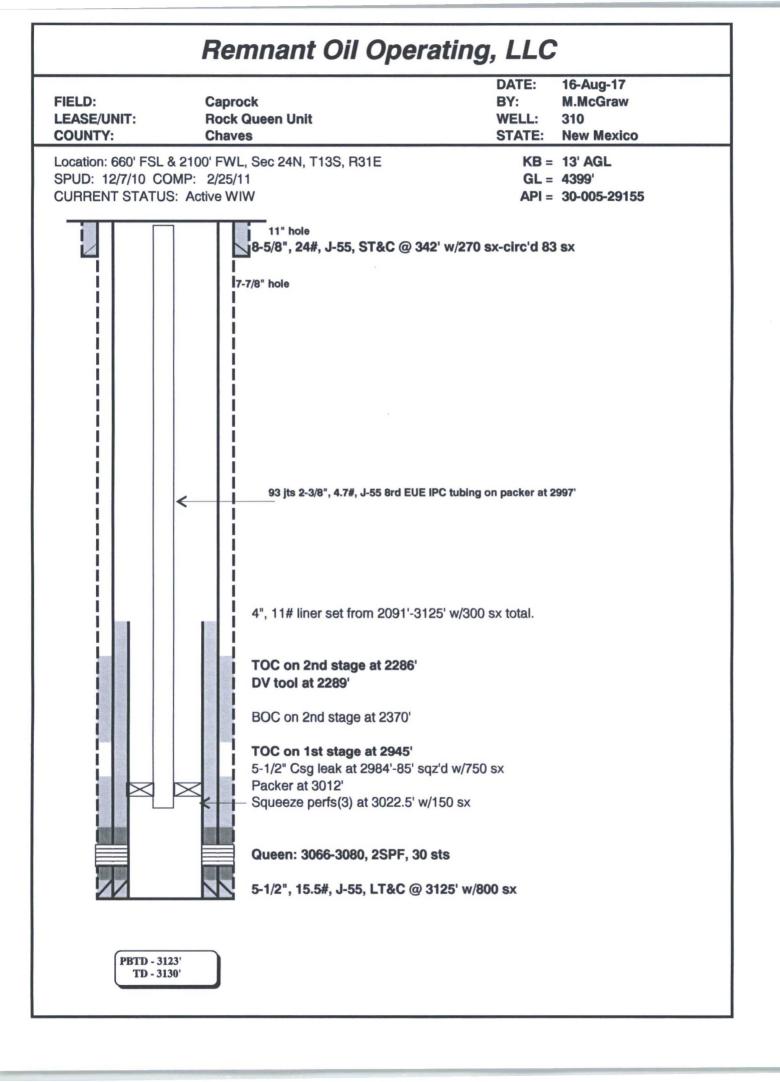

13. Describe proposed or completed operations. (Clearly state all pertinent details, and give pertinent dates, including estimated date of starting any proposed work). SEE RULE 19.15.7.14 NMAC. For Multiple Completions: Attach wellbore diagram of proposed completion or recompletion.

7-27-2017

RU on well. Pull packer and tubing. Replace packer, RIH with pkr and tbg. Set pkr @ 3012'. Pressure test

backside (witnessed by NMOCD). Return well to injection. FOR FUTURE REPORTING-C.D.A. - SUBMIT CHART WITH SUBSEQUENT C-103'S mill