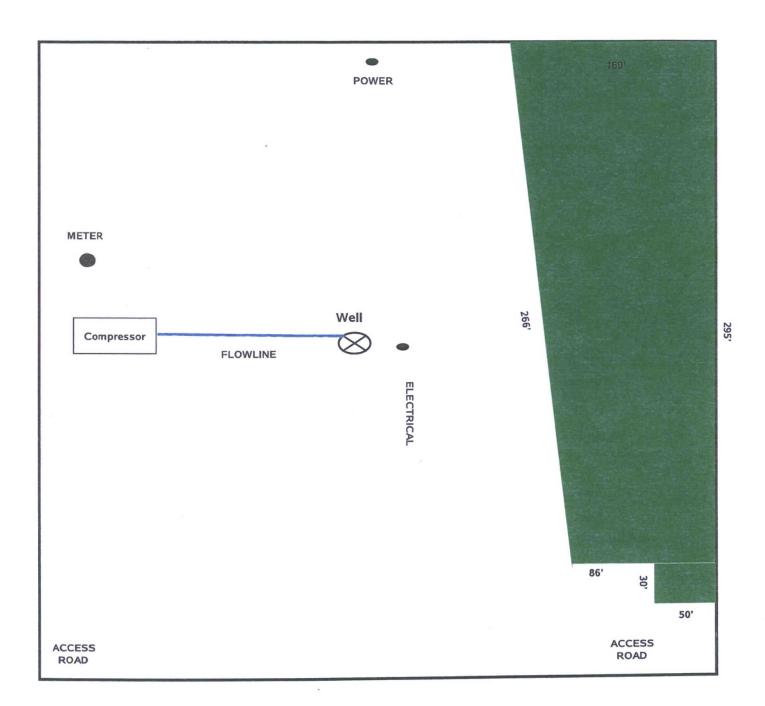

## Interim Site Reclamation

Devon Energy Prod. Co.

Paint 33 Fed 1H API #30-025-42516

Sec. 33-T24S-R32E Lea County, NM

N

Area Reclaimed = 0.9348 Acres

D. Menoud