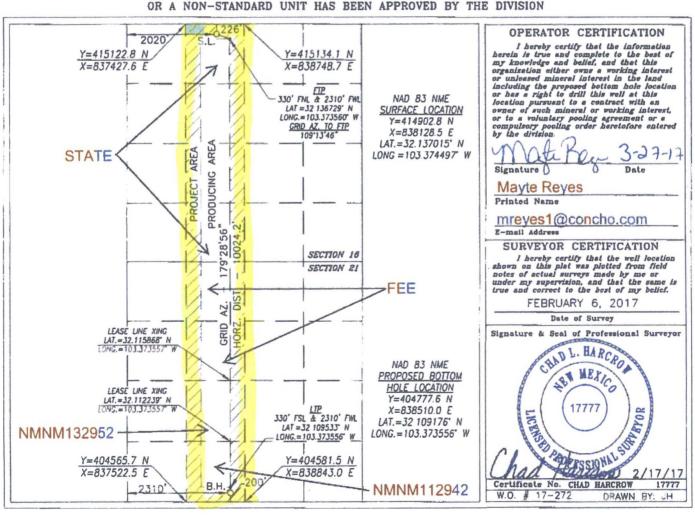

DISTRICT I

1625 N. FRENCE DR., HOBES, NM 86240
Phonon (876) 393-0730

OIL CONSERVATION DIVISION

Revised August 1, 2011

1220 SOUTH ST. FRANCIS DR.

Santa Fe, New Mexico 87505

RECEIVED 
AMENDED REPORT

WELL LOCATION AND ACREAGE DEDICATION PLAT Pool Code Pool Name API Number 30-025-439 Dogie Draw; Wolfcamp 17980 Property Code Well Number Property Name 319419 WHITE FALCON 16 FEDERAL COM 21H Operator Name OGRID No. Elevation COG OPERATING, LLC 3246.4 229137

## Surface Location

| UL or lot No. | Section | Township | Range | Lot Idn | Feet from the | North/South line | Feet from the | East/West line | County |
|---------------|---------|----------|-------|---------|---------------|------------------|---------------|----------------|--------|
| С             | 16      | 25-S     | 35-E  |         | 226           | NORTH            | 2020          | WEST           | LEA    |

## Bottom Hole Location If Different From Surface

| UL or lot No.                                                      | Section | Township | Range | Lot Idn | Feet from the | North/South line | Feet from the | East/West line | County |
|--------------------------------------------------------------------|---------|----------|-------|---------|---------------|------------------|---------------|----------------|--------|
| N                                                                  | 21      | 25-5     | 35-E  |         | 200           | SOUTH            | 2310          | WEST           | LEA    |
| Dedicated Acres   Joint or Infill   Consolidation Code   Order No. |         |          |       |         |               |                  |               |                |        |
| 320                                                                |         |          |       |         |               |                  |               |                |        |

NO ALLOWABLE WILL BE ASSIGNED TO THIS COMPLETION UNTIL ALL INTERESTS HAVE BEEN CONSOLIDATED OR A NON-STANDARD UNIT HAS BEEN APPROVED BY THE DIVISION