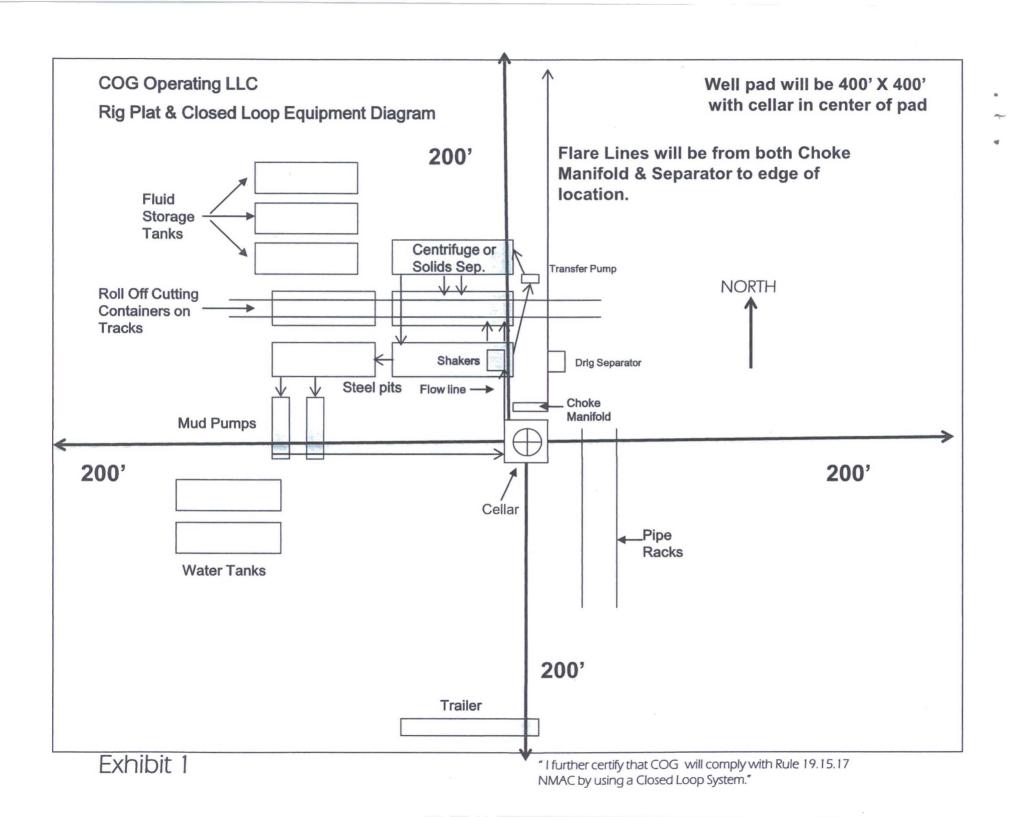

COG Operating LLC. 2208 W Main St. Artesia, NM 88210

480'

## Well Site Layout

**Production Facility Layout** 

White Falcon 16 Federal Com #21H Section 16 - 25S - 35E

# Exhibit 3

North

Topsoil will be stacked pile on the South side

O = 500 BBL Steel Oil Tank

W = 500 BBL Steel Water Tank

H = 6' x 20' Heater

X = Valve

SEP = Separator

FWKO = Fresh Water Knockout

HIT = Heater

**CP** = Control Panel

= Wellhead

COG Operating LLC. 2208 W Main St. Artesia, NM 88210

480'

## Well Site Layout

Production Facility Layout
White Falcon 16 Federal Com #21H

# Exhibit 3

Topsoil will be stacked pile on the South side

Surface Use Plan
COG Operating LLC
White Falcon 16 Federal Com #21H
SHL 226' FNL & 2020' FWL

SHL: 226' FNL & 2020' FWL UL C Section 16, T25S, R35E