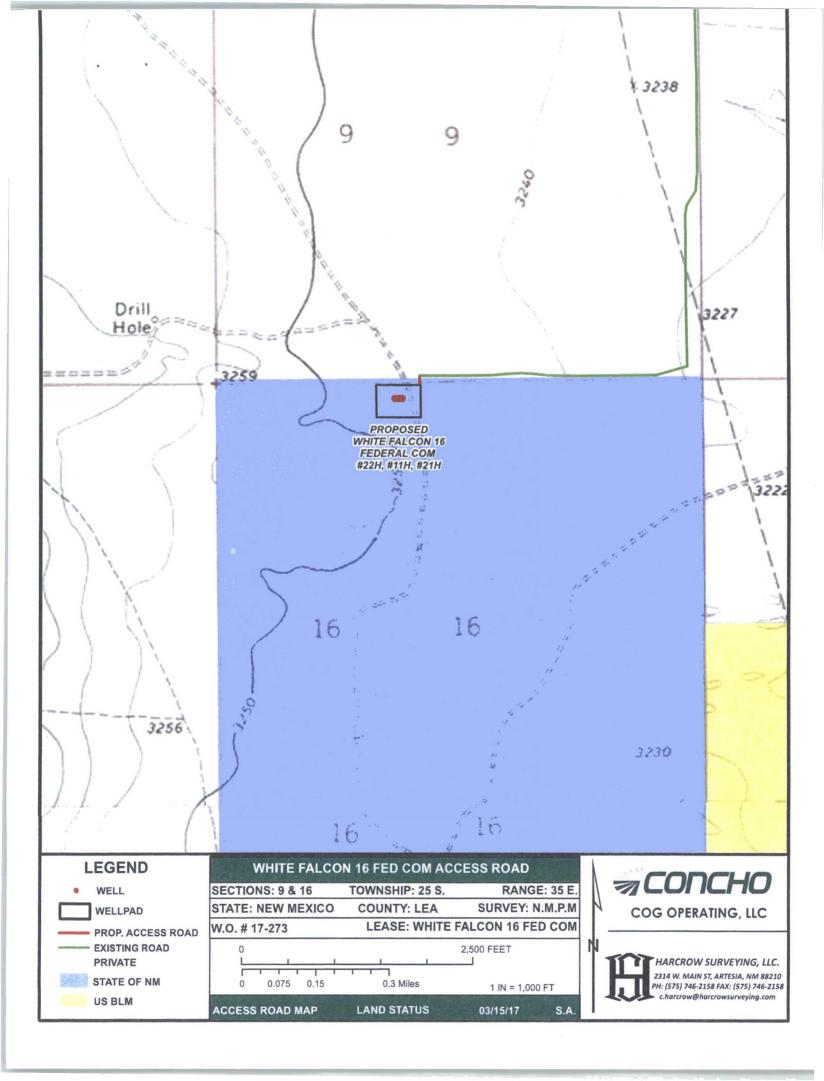

## DESCRIPTION

A STRIP OF LAND 30.0 FEET WIDE CROSSING STATE OF NEW MEXICO LAND IN SECTION 16, TOWNSHIP 25 SOUTH, RANGE 35 EAST, NMPM, LEA COUNTY, NEW MEXICO AND BEING 15.0 FEET RIGHT AND 15.0 FEET LEFT OF THE FOLLOWING DESCRIBED CENTERLINE SURVEY:

BEGINNING AT A POINT ON THE NORTH LINE OF SAID SECTION, WHICH LIES S89'30'34"W 430.6 FEET FROM THE NORTH QUARTER CORNER OF SECTION 16; THEN S00°01'13"E 27.6 FEET, TO A POINT IN THE NE/4 NW/4 OF SECTION 16, WHICH LIES N39'43'48"E 3423.75 FEET FROM WEST QUARTER CORNER OF SECTION 16.

SAID STRIP OF LAND BEING 27.6 FEET OR 1.67 RODS IN LENGTH, CONTAINING 0.002 ACRES MORE OR LESS AND BEING ENTIRELY LOCATED WITHIN THE NE/4 NW/4 OF SECTION 16.