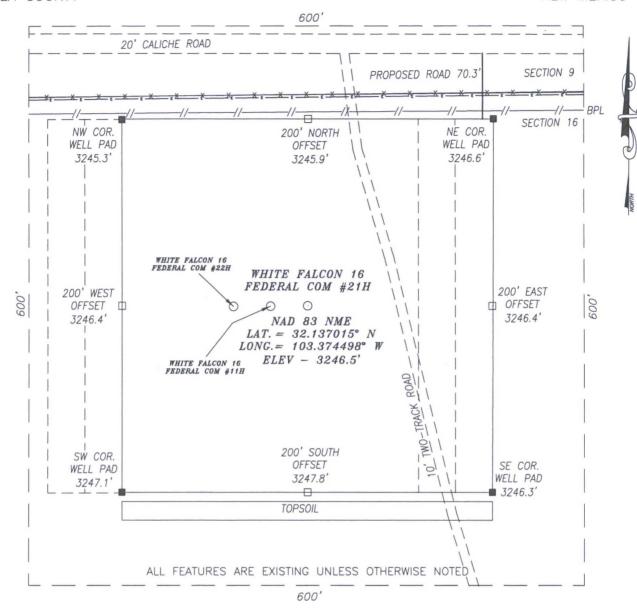

## COG OPERATING, LLC

WHITE FALCON 16 FEDERAL COM #21H
LOCATED 226 FEET FROM THE NORTH LINE
AND 2020 FEET FROM THE WEST LINE OF SECTION 16,
TOWNSHIP 25 SOUTH, RANGE 35 EAST, N.M.P.M.,
LEA COUNTY, NEW MEXICO