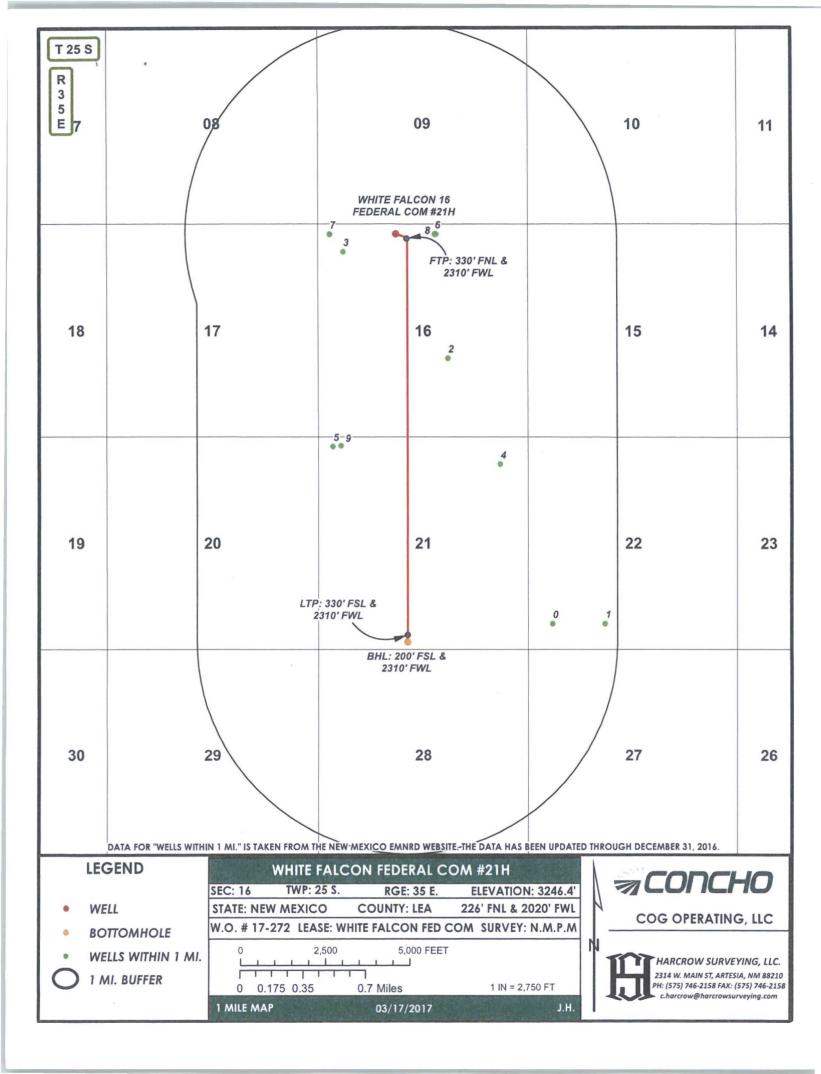

## COG OPERATING, LLC

WHITE FALCON 16 FEDERAL COM #21H
LOCATED 226 FEET FROM THE NORTH LINE
AND 2020 FEET FROM THE WEST LINE OF SECTION 16,
TOWNSHIP 25 SOUTH, RANGE 35 EAST, N.M.P.M.,
LEA COUNTY, NEW MEXICO

WHITE FALCON 16 FEDERAL COM #21H 1 MILE DATA (17-272)

|                                 |                            | ******    | COM TO LEDEN | WE COIN HET! | TIMILE DUILITY | 2121        |             |                |                            |
|---------------------------------|----------------------------|-----------|--------------|--------------|----------------|-------------|-------------|----------------|----------------------------|
| FID OPERATOR                    | WELL_NAME                  | LATITUDE  | LONGITUDE    | API          | SECTION TOWN   | ISHIP RANGE | FTG_NS NS_C | D FTG_EW EW_CD | COMPL_STAT                 |
| 0 SUN OIL CO                    | ELLIOTT FEDERAL 001        | 32.11041  | -103.361781  | 3002508686   | 22 25.0S       | 35E         | 660 S       | 660 W          | Plugged                    |
| 1 CACTUS DRILLING CORP OF TEXAS | ELLIOTT FEDERAL 001        | 32.110404 | -103.357497  | 3002520429   | 22 25.0S       | 35E         | 660 S       | 1980 W         | Plugged                    |
| 2 ROBERT E. LANDRETH            | RAINBOW 16 STATE COM 001   | 32.128558 | -103.370252  | 3002539719   | 16 25.0S       | 35E         | 1980 S      | 1980 E         | Plugged                    |
| 3 ROBERT E. LANDRETH            | RAINBOW 16 STATE 002       | 32.135798 | -103.378787  | 3002539720   | 16 25.05       | 35E         | 660 N       | 660 W          | Plugged                    |
| 4 ROBERT E. LANDRETH            | CACTUS 21 FEDERAL 001      | 32.121318 | -103.366007  | 3002539756   | 21 25.05       | 35E         | 660 N       | 660 E          | Active                     |
| 5 COG OPERATING LLC             | COACHMAN FEE 004H          | 32.122529 | -103.379617  | 3002542508   | 21 25.05       | 35E         | 210 N       | 380 W          | New (Not drilled or compl) |
| 6 EOG RESOURCES INC             | WHEATFIELD 16 STATE 701H   | 32.136994 | -103.371312  | 3002542520   | 16 25.0S       | 35E         | 230 N       | 2300 E         | New (Not drilled or compl) |
| 7 ENDURANCE RESOURCES LLC       | WHITE FALCON 16 STATE 001H | 32.136982 | -103.379864  | 3002542757   | 16 25.0S       | 35E         | 230 N       | 330 W          | New (Not drilled or compl) |
| 8 EOG RESOURCES INC             | WHEATFIELD 16 STATE 702H   | 32.136994 | -103.371214  | 3002542787   | 16 25.0S       | 35E         | 230 N       | 2270 E         | New (Not drilled or compl) |
| 9 COG OPERATING LLC             | COACHMAN FEE 014H          | 32.122582 | -103.378967  | 3002543080   | 21 25.05       | 35E         | 190 N       | 580 W          | New (Not drilled or compl) |