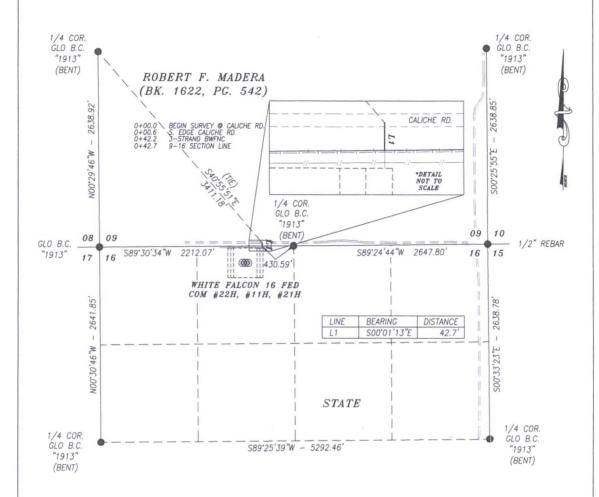

ACCESS ROAD PLAT COG OPERATING, LLC.

AN ACCESS ROAD FROM AN EXISTING CALICHE ROAD TO WHITE FALCON 16 COM WELLPAD IN SECTION 16. TOWNSHIP 25 SOUTH. RANGE 35 EAST, N.M.P.M., LEA COUNTY. NEW MEXICO.

## DESCRIPTION

A STRIP OF LAND 30.0 FEET WIDE CROSSING STATE OF NEW MEXICO LAND IN SECTION 16, TOWNSHIP 25 SOUTH, RANGE 35 EAST, NMPM, LEA COUNTY, NEW MEXICO AND BEING 15.0 FEET RIGHT AND 15.0 FEET LEFT OF THE FOLLOWING DESCRIBED CENTERLINE SURVEY:

BEGINNING AT A POINT ON THE NORTH LINE OF SAID SECTION, WHICH LIES S89'30'34"W 430.6 FEET FROM THE NORTH QUARTER CORNER OF SECTION 16; THEN S00°01'13"E 27.6 FEET, TO A POINT IN THE NE/4 NW/4 OF SECTION 16, WHICH LIES N39'43'48"E 3423.75 FEET FROM WEST QUARTER CORNER OF SECTION 16.

SAID STRIP OF LAND BEING 27.6 FEET OR 1.67 RODS IN LENGTH, CONTAINING 0.002 ACRES MORE OR LESS AND BEING ENTIRELY LOCATED WITHIN THE NE/4 NW/4 OF SECTION 16.