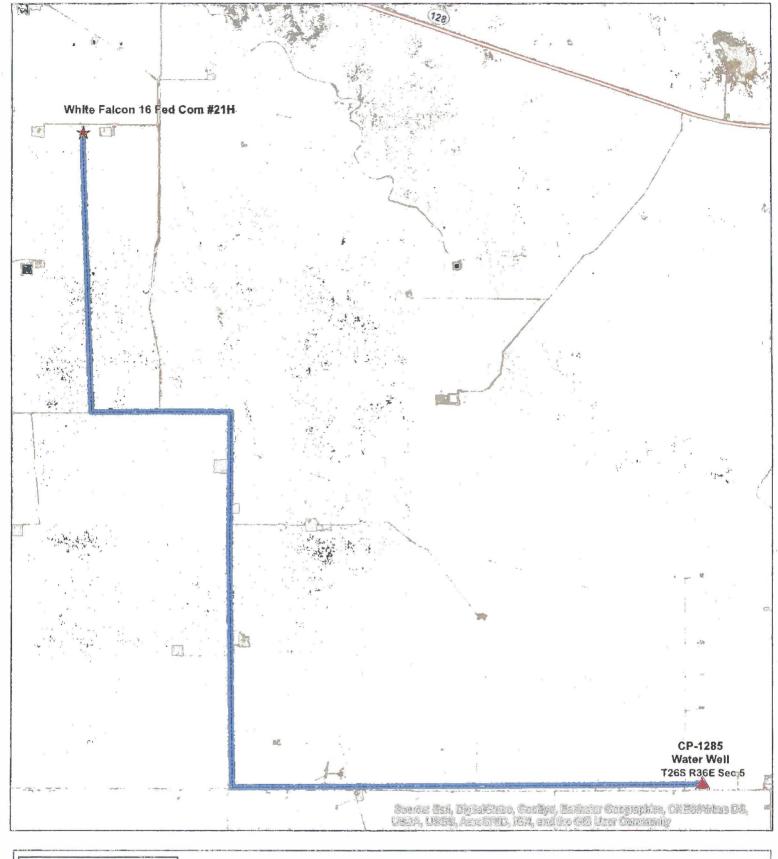

| WHEATFIELD 16 STATE 702H   | 32.136994 | -103.371214  | 3002542787   | 16 25.0S       | 35E         | 230 N       | 2270 E         | New (Not drilled or compl) |
| 9 COG OPERATING LLC             | COACHMAN FEE 014H          | 32.122582 | -103.378967  | 3002543080   | 21 25.05       | 35E         | 190 N       | 580 W          | New (Not drilled or compl) |



COG Operating LLC. 2208 W Main St. Artesia, NM 88210

480'

## Well Site Layout

**Production Facility Layout** 

White Falcon 16 Federal Com #21H Section 16 - 25S - 35E

# Exhibit 3

North



Topsoil will be stacked pile on the South side



O = 500 BBL Steel Oil Tank

W = 500 BBL Steel Water Tank

H = 6' x 20' Heater

X = Valve

SEP = Separator

FWKO = Fresh Water Knockout

HIT = Heater

**CP** = Control Panel

= Wellhead









COG Operating LLC. 2208 W Main St. Artesia, NM 88210

480'

## Well Site Layout

Production Facility Layout
White Falcon 16 Federal Com #21H

# Exhibit 3



Topsoil will be stacked pile on the South side



Surface Use Plan
COG Operating LLC
White Falcon 16 Federal Com #21H
SHL 226' FNL & 2020' FWL

SHL: 226' FNL & 2020' FWL UL C Section 16, T25S, R35E

BHL: 200' FSL & 2310' FWL UL N

Section 21, T25S, R35E Lea County, New Mexico HOBBS OCD

AUG 2 1 2017

RECEIVED

## **OPERATOR CERTIFICATION**

I hereby certify that I, or persons under my direct supervision, have inspected the drill site and access road proposed herein; that I am familiar with the conditions that presently exist; that I have full knowledge of State and Federal laws applicable to this operation; that the statements ma