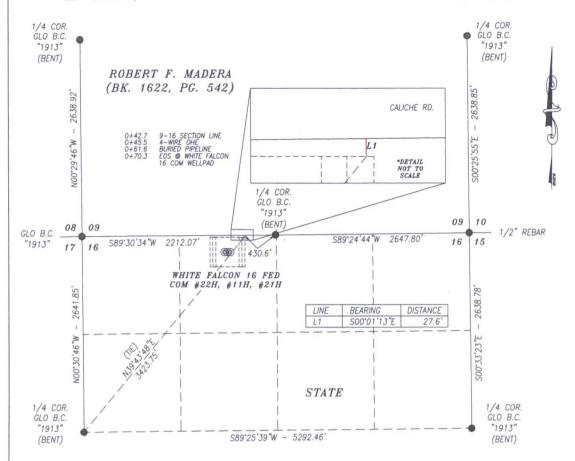

ACCESS ROAD PLAT COG OPERATING, LLC.

AN ACCESS ROAD FROM AN EXISTING CALICHE ROAD TO WHITE FALCON 16 COM WELLPAD IN SECTION 9, TOWNSHIP 25 SOUTH, RANGE 35 EAST, N.M.P.M., LEA COUNTY, NEW MEXICO.

#### DESCRIPTION

A STRIP OF LAND 30.0 FEET WIDE AND 42.7 FEET OR 2.59 RODS OR 0.008 MILES IN LENGTH CROSSING FEE LAND IN SECTION 9, TOWNSHIP 25 SOUTH, RANGE 35 EAST, LEA COUNTY, NEW MEXICO AND BEING 15.0 FEET LEFT AND 15.0 FEET RIGHT OF THE ABOVE PLATTED CENTERLINE SURVEY.

SAID STRIP OF LAND BEING 27.6 FEET OR 1.67 RODS IN LENGTH, CONTAINING 0.002 ACRES MORE OR LESS AND BEING ENTIRELY LOCATED WITHIN THE NE/4 NW/4 OF SECTION 16.