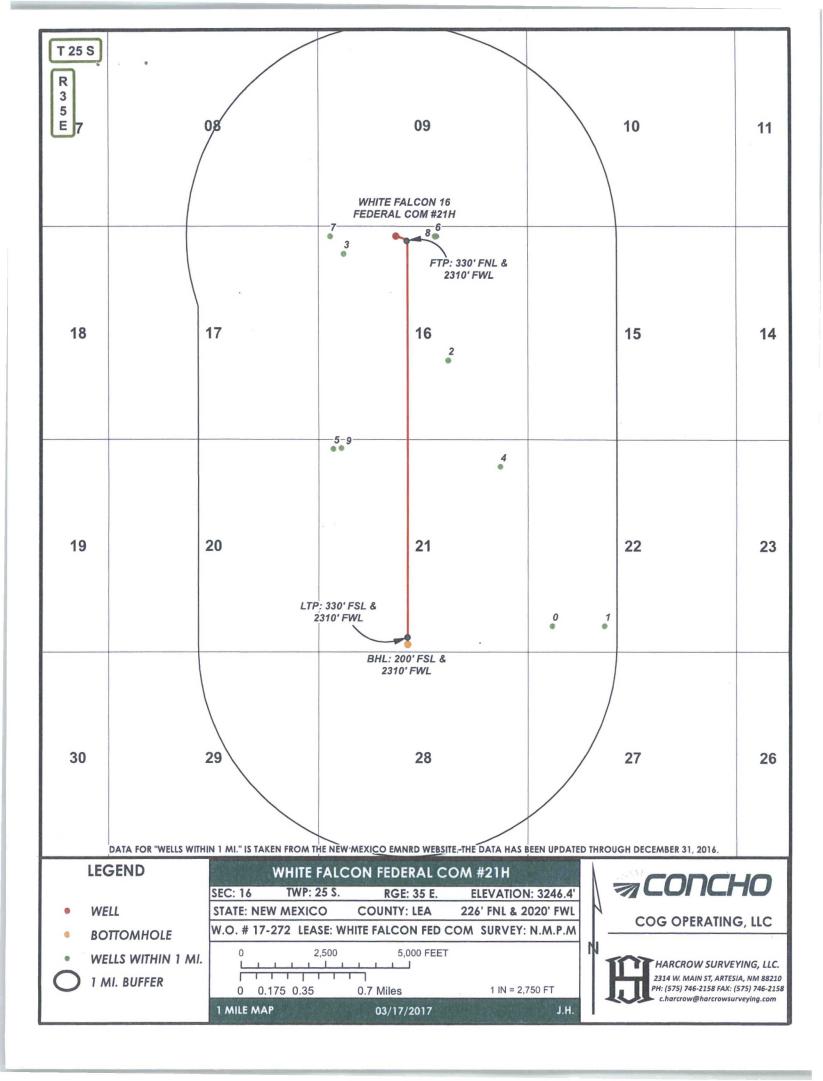

## COG OPERATING, LLC

WHITE FALCON 16 FEDERAL COM #21H
LOCATED 226 FEET FROM THE NORTH LINE
AND 2020 FEET FROM THE WEST LINE OF SECTION 16,
TOWNSHIP 25 SOUTH, RANGE 35 EAST, N.M.P.M.,
LEA COUNTY, NEW MEXICO

WHITE FALCON 16 FEDERAL COM #21H 1 MILE DATA (17-272)

|                                 |                            | ******    | COM TO LEDEN | WE COIN HET! | TIMILE DUILITY | 2121        |             |                |                            |
|---------------------------------|----------------------------|-----------|--------------|--------------|----------------|-------------|-------------|----------------|----------------------------|
| FID OPERATOR                    | WELL_NAME                  | LATITUDE  | LONGITUDE    | API          | SECTION TOWN   | ISHIP RANGE | FTG_NS NS_C | D FTG_EW EW_CD | COMPL_STAT                 |
| 0 SUN OIL CO                    | ELLIOTT FEDERAL 001        | 32.11041  | -103.361781  | 3002508686   | 22 25.0S       | 35E         | 660 S       | 660 W          | Plugged                    |
| 1 CACTUS DRILLING CORP OF TEXAS | ELLIOTT FEDERAL 001        | 32.110404 | -103.357497  | 3002520429   | 22 25.0S       | 35E         | 660 S       | 1980 W         | Plugged                    |
| 2 ROBERT E. LANDRETH            | RAINBOW 16 STATE COM 001   | 32.128558 | -103.370252  | 3002539719   | 16 25.0S       | 35E         | 1980 S      | 1980 E         | Plugged                    |
| 3 ROBERT E. LANDRETH            | RAINBOW 16 STATE 002       | 32.135798 | -103.378787  | 3002539720   | 16 25.05       | 35E         | 660 N       | 660 W          | Plugged                    |
| 4 ROBERT E. LANDRETH            | CACTUS 21 FEDERAL 001      | 32.121318 | -103.366007  | 3002539756   | 21 25.05       | 35E         | 660 N       | 660 E          | Active                     |
| 5 COG OPERATING LLC             | COACHMAN FEE 004H          | 32.122529 | -103.379617  | 3002542508   | 21 25.05       | 35E         | 210 N       | 380 W          | New (Not drilled or compl) |
| 6 EOG RESOURCES INC             | WHEATFIELD 16 STATE 701H   | 32.136994 | -103.371312  | 3002542520   | 16 25.0S       | 35E         | 230 N       | 2300 E         | New (Not drilled or compl) |
| 7 ENDURANCE RESOURCES LLC       | WHITE FALCON 16 STATE 001H | 32.136982 | -103.379864  | 3002542757   | 16 25.0S       | 35E         | 230 N       | 330 W          | New (Not drilled or compl) |
| 8 EOG RESOURCES INC             | WHEATFIELD 16 STATE 702H   | 32.136994 | -103.371214  | 3002542787   | 16 25.0S       | 35E         | 230 N       | 2270 E         | New (Not drilled or compl) |
| 9 COG OPERATING LLC             | COACHMAN FEE 014H          | 32.122582 | -103.378967  | 3002543080   | 21 25.05       | 35E         | 190 N       | 580 W          | New (Not drilled or compl) |