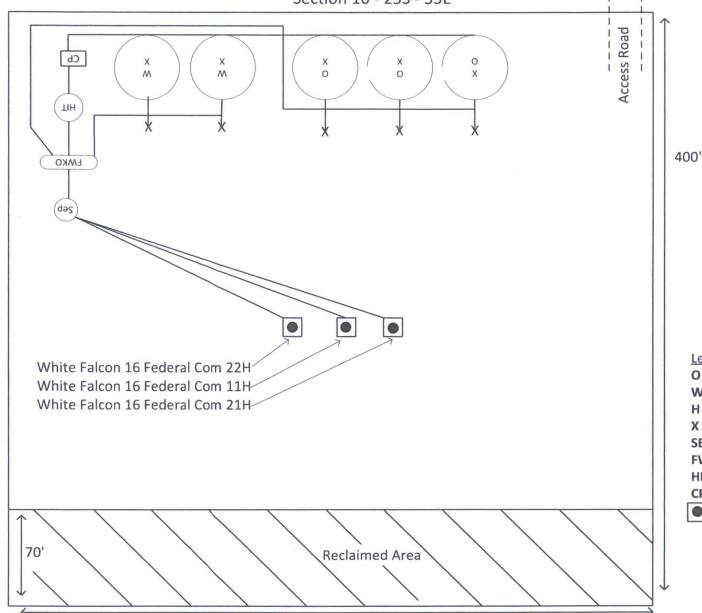

## Well Site Layout

**Production Facility Layout** 

White Falcon 16 Federal Com #21H Section 16 - 25S - 35E

# Exhibit 3

North

Topsoil will be stacked pile on the South side

O = 500 BBL Steel Oil Tank

W = 500 BBL Steel Water Tank

H = 6' x 20' Heater

X = Valve

SEP = Separator

FWKO = Fresh Water Knockout

HIT = Heater

**CP** = Control Panel

= Wellhead

COG Operating LLC. 2208 W Main St. Artesia, NM 88210

480'

## Well Site Layout

Production Facility Layout
White Falcon 16 Federal Com #21H

# Exhibit 3

Topsoil will be stacked pile on the South side

Surface Use Plan
COG Operating LLC
White Falcon 16 Federal Com #21H
SHL 226' FNL & 2020' FWL

SHL: 226' FNL & 2020' FWL UL C Section 16, T25S, R35E