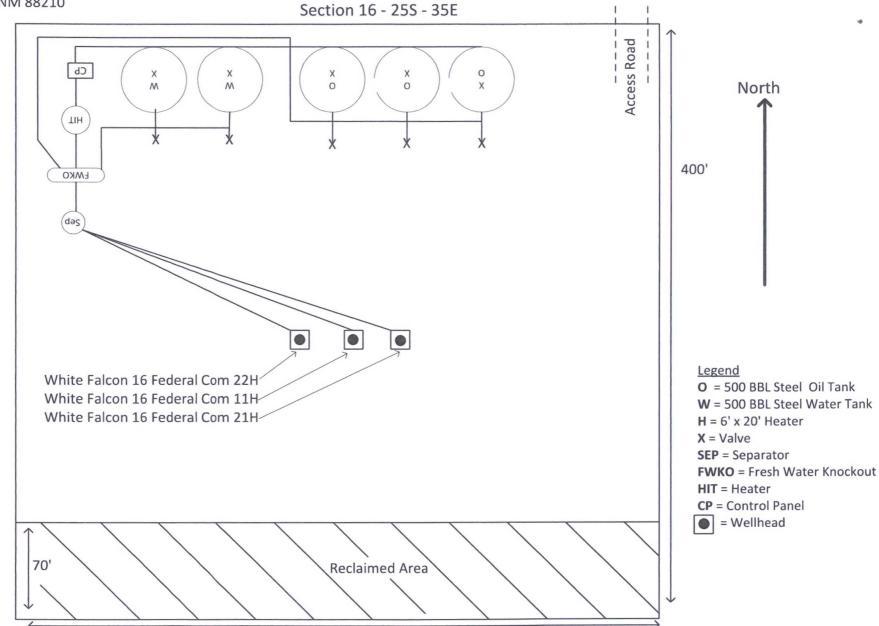

## Well Site Layout

**Production Facility Layout** 

White Falcon 16 Federal Com #21H Section 16 - 25S - 35E

# Exhibit 3

North

Topsoil will be stacked pile on the South side

O = 500 BBL Steel Oil Tank

W = 500 BBL Steel Water Tank

H = 6' x 20' Heater

X = Valve

SEP = Separator

FWKO = Fresh Water Knockout

HIT = Heater

**CP** = Control Panel

= Wellhead

COG Operating LLC. 2208 W Main St. Artesia, NM 88210

480'