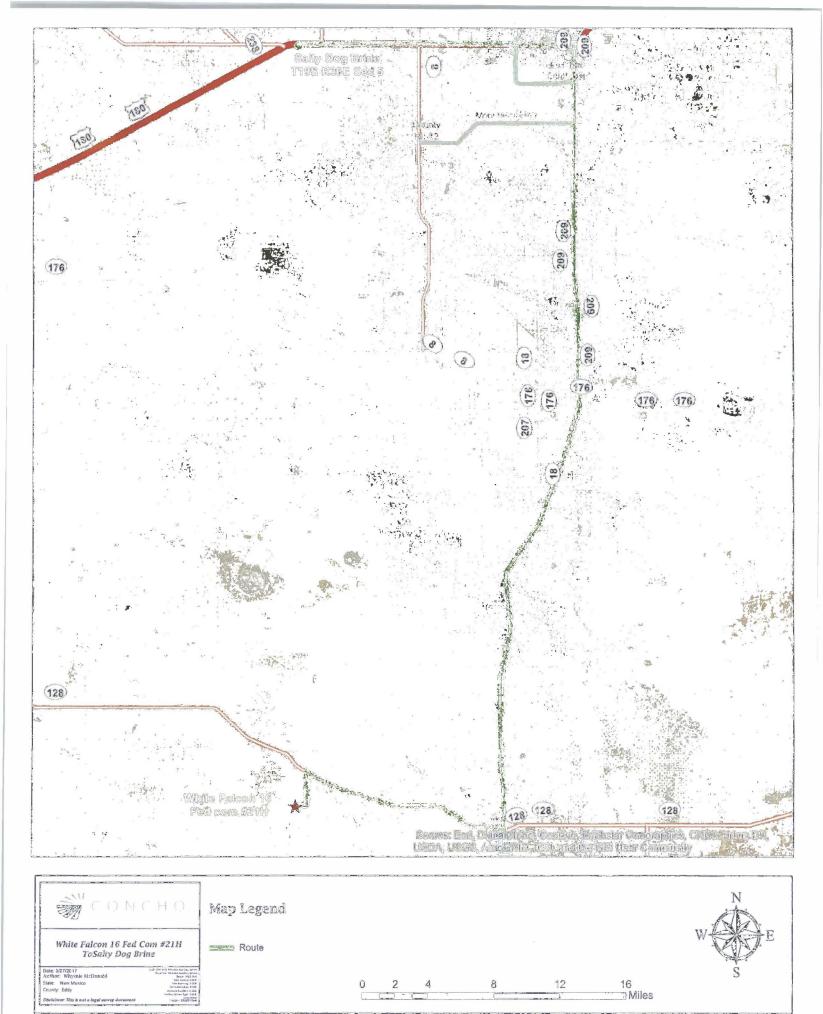

# SECTION 16, TOWNSHIP 25 SOUTH, RANGE 35 EAST, N.M.P.M.,

LEA COUNTY

NEW MEXICO

DIRECTIONS TO LOCATION

HEADING EASTERLY ON HIGHWAY 128 TURN RIGHT (SOUTHERLY) APPROX. 0.6 MI. PAST MM 38 AND GO APPROX. 2.3 MI.; THEN TURN LEFT (EASTERLY) AND GO APPROX. 3.0 MI.; THEN TURN RIGHT (SOUTHERLY) AND GO APPROX. 1.0 MI.; THEN TURN RIGHT (WESTERLY) AND GO APPROX. 0.5 MI.; PROPOSED WELL LIES APPROX. 285 FEET LEFT (SOUTH).