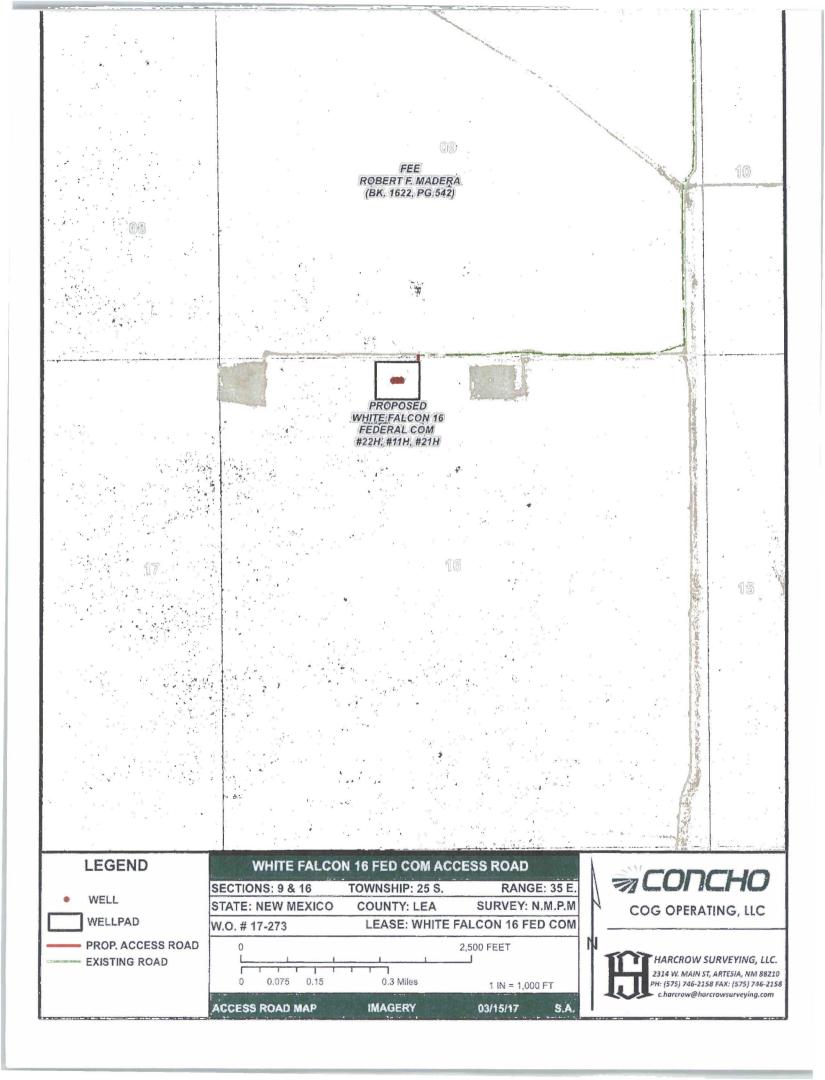

ACCESS ROAD PLAT COG OPERATING, LLC.

AN ACCESS ROAD FROM AN EXISTING CALICHE ROAD TO WHITE FALCON 16 COM WELLPAD IN SECTION 9, TOWNSHIP 25 SOUTH, RANGE 35 EAST, N.M.P.M., LEA COUNTY, NEW MEXICO.

## COG OPERATING, LLC

SURVEY OF A PROPOSED ACCESS ROAD LOCATED IN SECTION 9, TOWNSHIP 25 SOUTH, RANGE 35 EAST, NMPM, LEA COUNTY, NEW MEXICO

| SURVEY   | DATE: M | ARCH 9, 2017   |              |
|----------|---------|----------------|--------------|
| DRAFTING | DATE: M | MARCH 14, 2017 | PAGE 1 OF 2  |
| APPROVED | BY: CH  | DRAWN BY: SA   | FILE: 17-273 |

ACCESS ROAD PLAT COG OPERATING, LLC.

AN ACCESS ROAD FROM AN EXISTING CALICHE ROAD TO WHITE FALCON 16 COM WELLPAD IN SECTION 16. TOWNSHIP 25 SOUTH. RANGE 35 EAST, N.M.P.M., LEA COUNTY. NEW MEXICO.