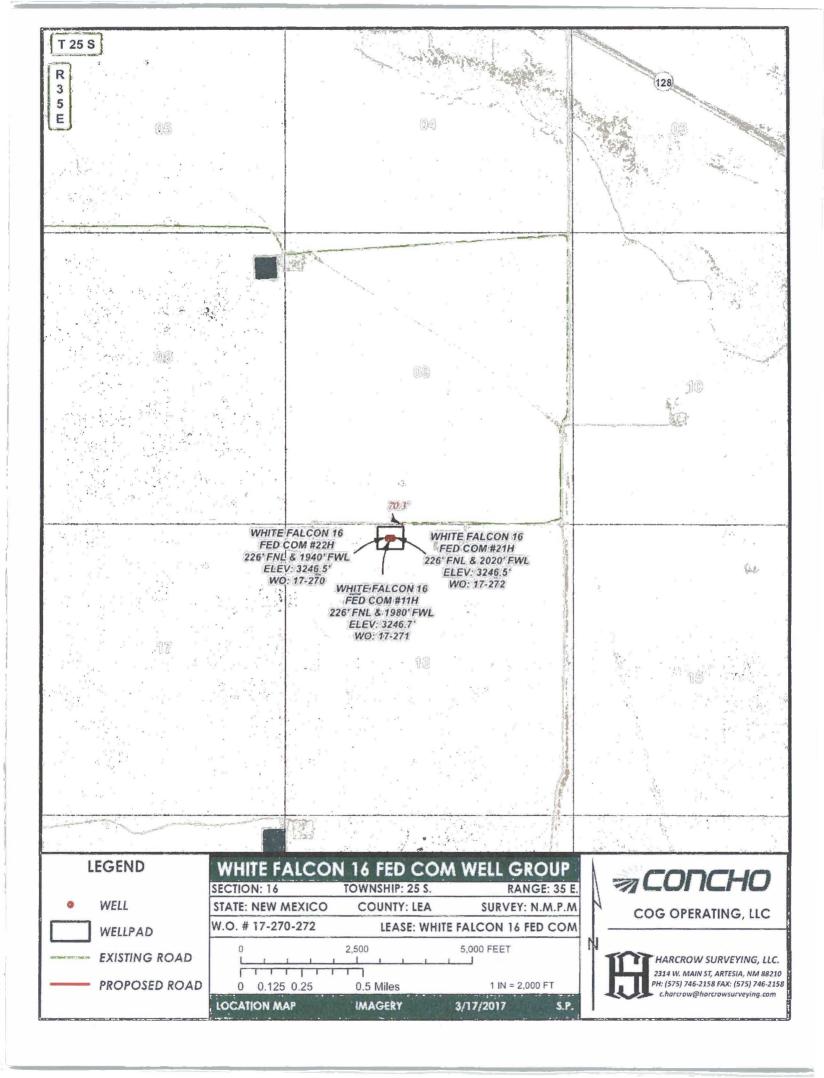

## COG OPERATING, LLC

WHITE FALCON 16 FEDERAL COM #21H
LOCATED 226 FEET FROM THE NORTH LINE
AND 2020 FEET FROM THE WEST LINE OF SECTION 16,
TOWNSHIP 25 SOUTH, RANGE 35 EAST, N.M.P.M.,
LEA COUNTY, NEW MEXICO