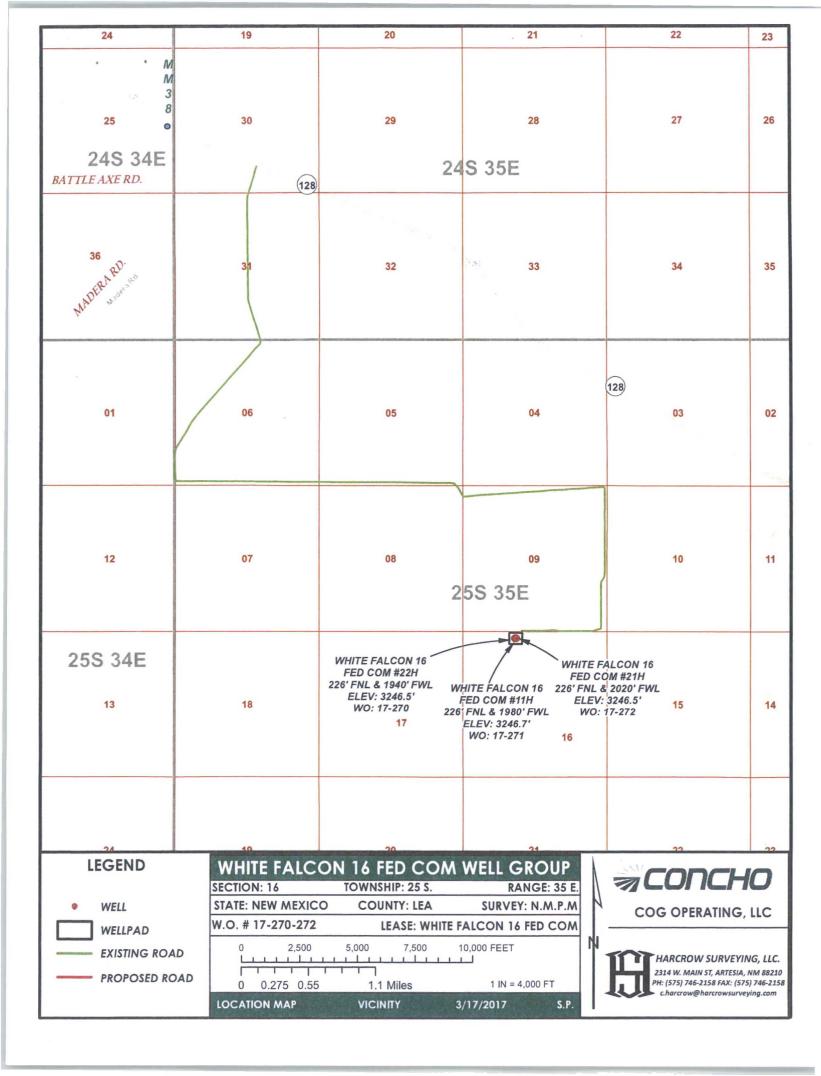

# SECTION 16, TOWNSHIP 25 SOUTH, RANGE 35 EAST, N.M.P.M.,

LEA COUNTY

NEW MEXICO

DIRECTIONS TO LOCATION

HEADING EASTERLY ON HIGHWAY 128 TURN RIGHT (SOUTHERLY) APPROX. 0.6 MI. PAST MM 38 AND GO APPROX. 2.3 MI.; THEN TURN LEFT (EASTERLY) AND GO APPROX. 3.0 MI.; THEN TURN RIGHT (SOUTHERLY) AND GO APPROX. 1.0 MI.; THEN TURN RIGHT (WESTERLY) AND GO APPROX. 0.5 MI.; PROPOSED WELL LIES APPROX. 285 FEET LEFT (SOUTH).

## COG OPERATING, LLC

WHITE FALCON 16 FEDERAL COM #21H
LOCATED 226 FEET FROM THE NORTH LINE
AND 2020 FEET FROM THE WEST LINE OF SECTION 16,
TOWNSHIP 25 SOUTH, RANGE 35 EAST, N.M.P.M.,
LEA COUNTY, NEW MEXICO