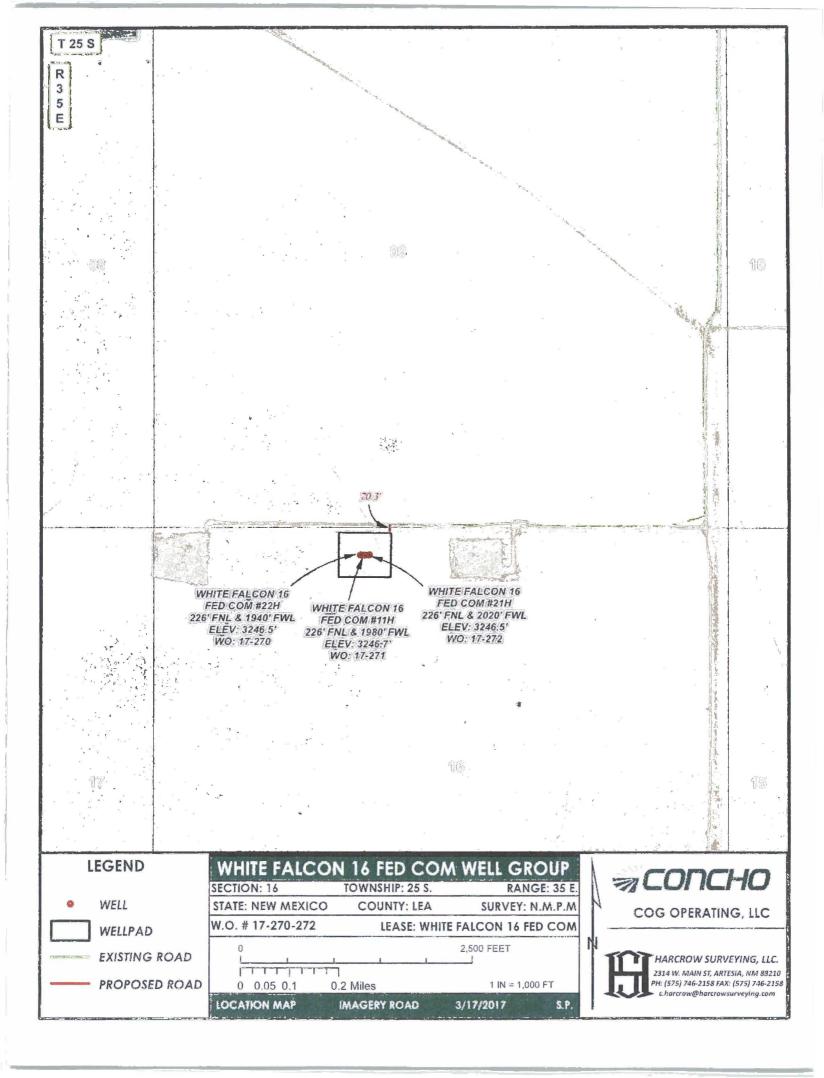

## COG OPERATING, LLC

WHITE FALCON 16 FEDERAL COM #21H
LOCATED 226 FEET FROM THE NORTH LINE
AND 2020 FEET FROM THE WEST LINE OF SECTION 16,
TOWNSHIP 25 SOUTH, RANGE 35 EAST, N.M.P.M.,
LEA COUNTY, NEW MEXICO