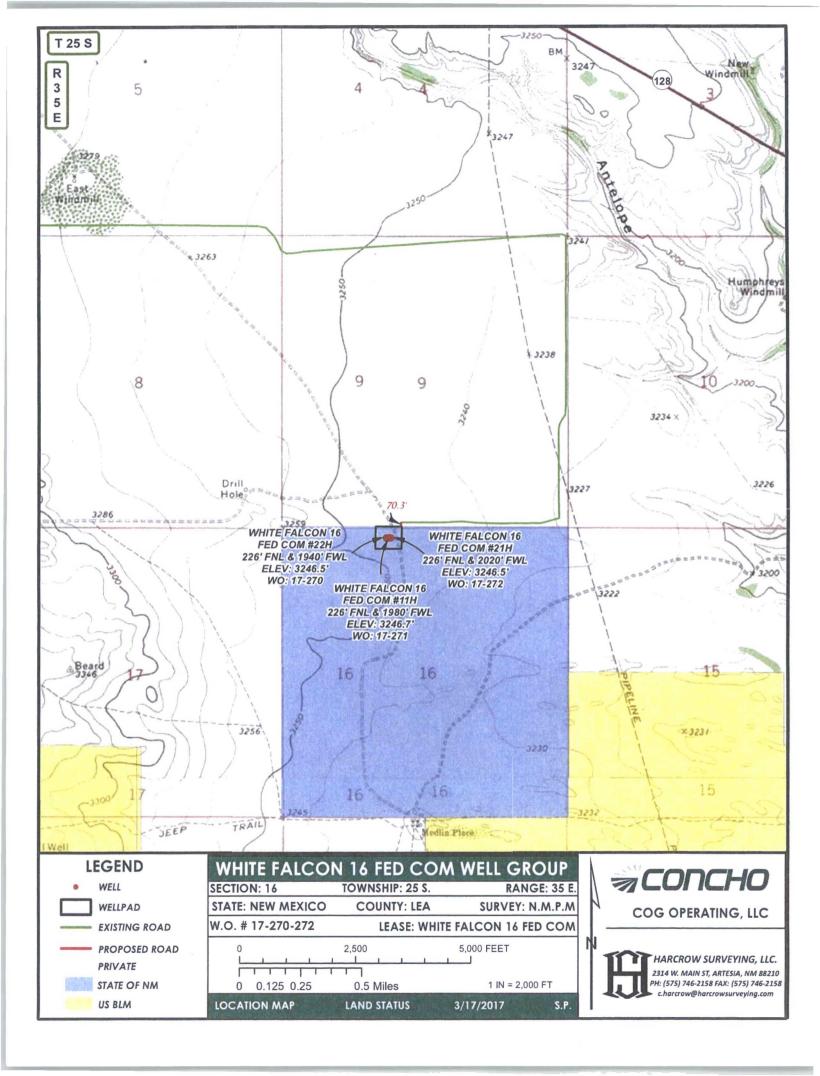

## COG OPERATING, LLC

WHITE FALCON 16 FEDERAL COM #21H
LOCATED 226 FEET FROM THE NORTH LINE
AND 2020 FEET FROM THE WEST LINE OF SECTION 16,
TOWNSHIP 25 SOUTH, RANGE 35 EAST, N.M.P.M.,
LEA COUNTY, NEW MEXICO