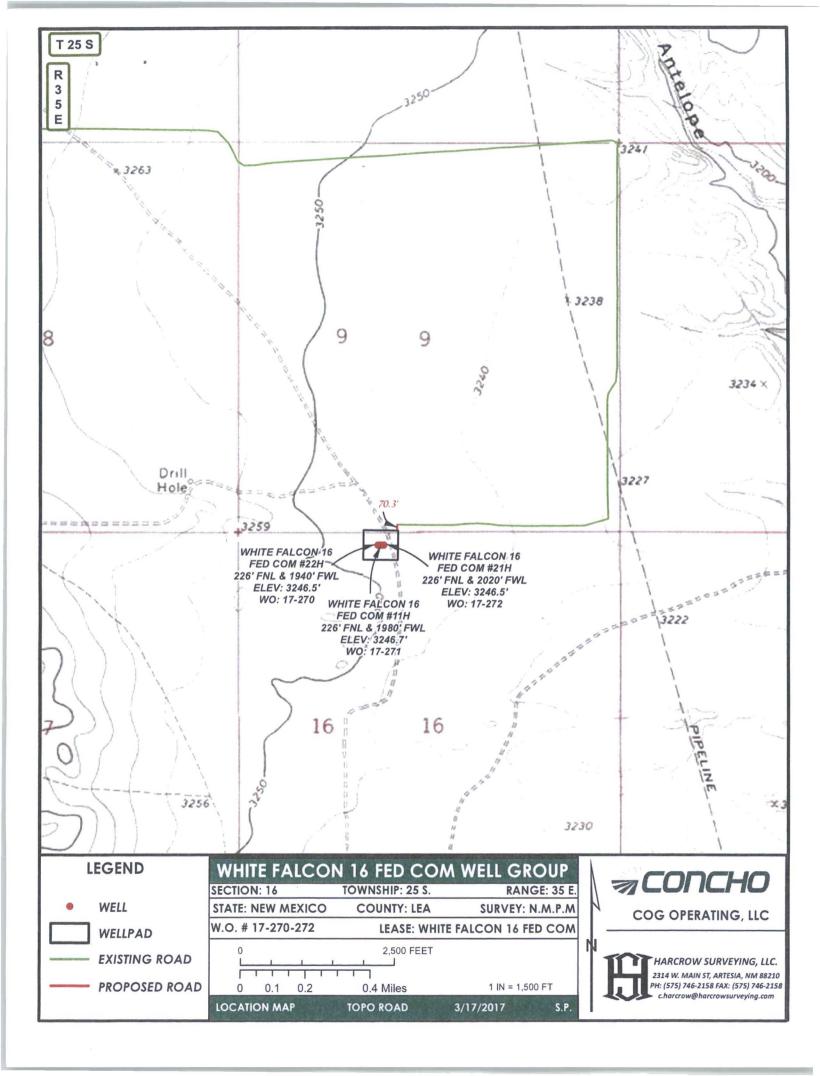

## COG OPERATING, LLC

WHITE FALCON 16 FEDERAL COM #21H
LOCATED 226 FEET FROM THE NORTH LINE
AND 2020 FEET FROM THE WEST LINE OF SECTION 16,
TOWNSHIP 25 SOUTH, RANGE 35 EAST, N.M.P.M.,
LEA COUNTY, NEW MEXICO