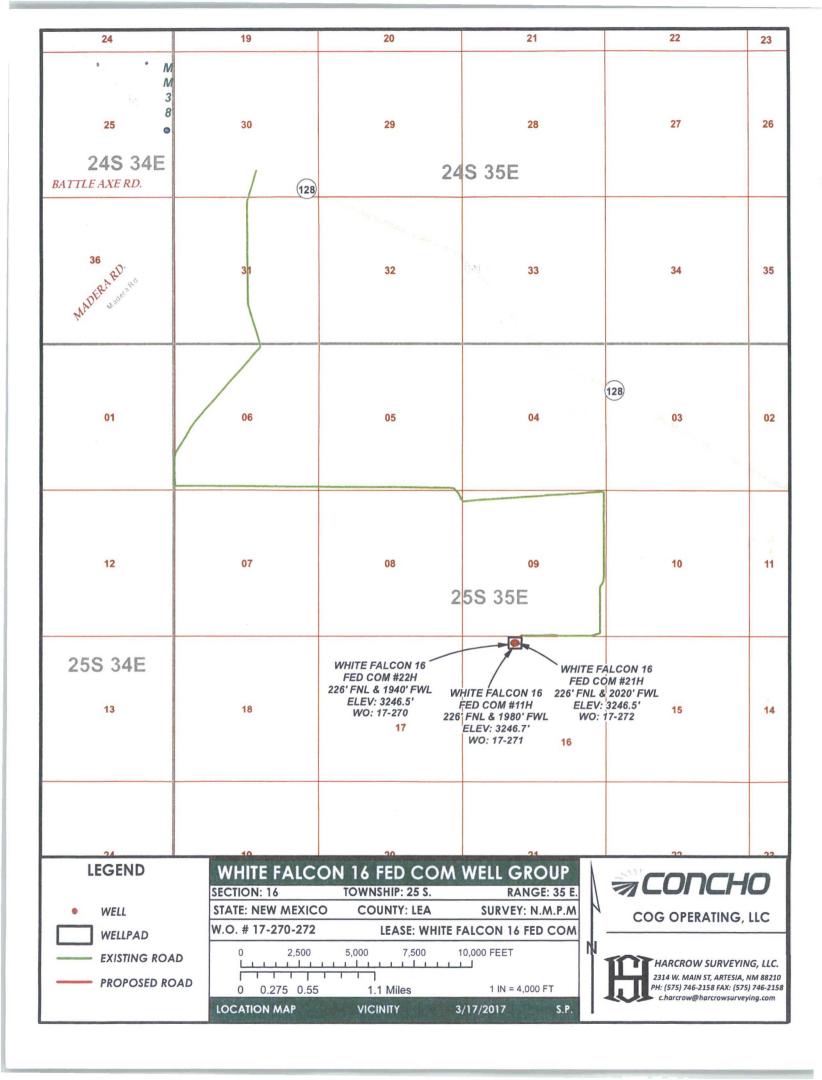

# SECTION 16, TOWNSHIP 25 SOUTH, RANGE 35 EAST, N.M.P.M.,

LEA COUNTY

NEW MEXICO

DIRECTIONS TO LOCATION

HEADING EASTERLY ON HIGHWAY 128 TURN RIGHT (SOUTHERLY) APPROX. 0.6 MI. PAST MM 38 AND GO APPROX. 2.3 MI.; THEN TURN LEFT (EASTERLY) AND GO APPROX. 3.0 MI.; THEN TURN RIGHT (SOUTHERLY) AND GO APPROX. 1.0 MI.; THEN TURN RIGHT (WESTERLY) AND GO APPROX. 0.5 MI.; PROPOSED WELL LIES APPROX. 285 FEET LEFT (SOUTH).

## COG OPERATING, LLC

WHITE FALCON 16 FEDERAL COM #21H
LOCATED 226 FEET FROM THE NORTH LINE
AND 2020 FEET FROM THE WEST LINE OF SECTION 16,
TOWNSHIP 25 SOUTH, RANGE 35 EAST, N.M.P.M.,
LEA COUNTY, NEW MEXICO