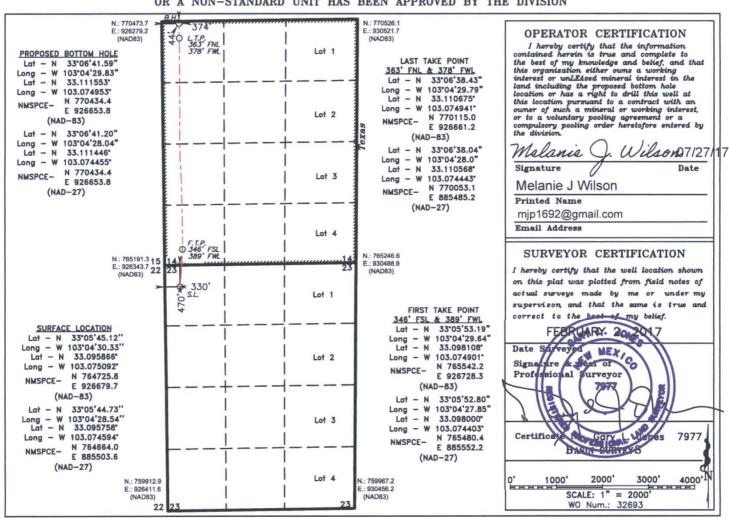

## WELL LOCATION AND ACREAGE DEDICATION PLAT

☐ AMENDED REPORT

| API Number                                                         |         |               | 1                      | Pool Code |                           | Pool Name        |               |                |        |  |
|--------------------------------------------------------------------|---------|---------------|------------------------|-----------|---------------------------|------------------|---------------|----------------|--------|--|
| 30-025-43592                                                       |         |               | 7                      | 7500      | BRONCO; SAN ANDRES, SOUTH |                  |               |                |        |  |
| Property Code                                                      |         | Property Name |                        |           |                           |                  | Well Number   |                |        |  |
| 317406                                                             |         | PINKMAN FEE   |                        |           |                           |                  | 4H            |                |        |  |
| OGRID No.                                                          |         |               | Operator Name          |           |                           |                  |               | Elevation      |        |  |
| 371682                                                             |         |               | STEWARD ENERGY II, LLC |           |                           |                  |               |                | 3763'  |  |
| Surface Location                                                   |         |               |                        |           |                           |                  |               |                |        |  |
| UL or lot No.                                                      | Section | Township      | Range                  | Lot Idn   | Feet from the             | North/South line | Feet from the | East/West line | County |  |
| D                                                                  | 23      | 14 S          | 38 E                   |           | 470                       | NORTH            | 330           | WEST           | LEA    |  |
| Bottom Hole Location If Different From Surface                     |         |               |                        |           |                           |                  |               |                |        |  |
| UL or lot No.                                                      | Section | Township      | Range                  | Lot Idn   | Feet from the             | North/South line | Feet from the | East/West line | County |  |
| D                                                                  | 14      | 14 S          | 38 E                   |           | 44                        | NORTH            | 374           | WEST           | LEA    |  |
| Dedicated Acres   Joint or Infill   Consolidation Code   Order No. |         |               |                        |           |                           |                  |               |                |        |  |
| 160                                                                | 1       |               |                        | 1         |                           |                  |               |                |        |  |