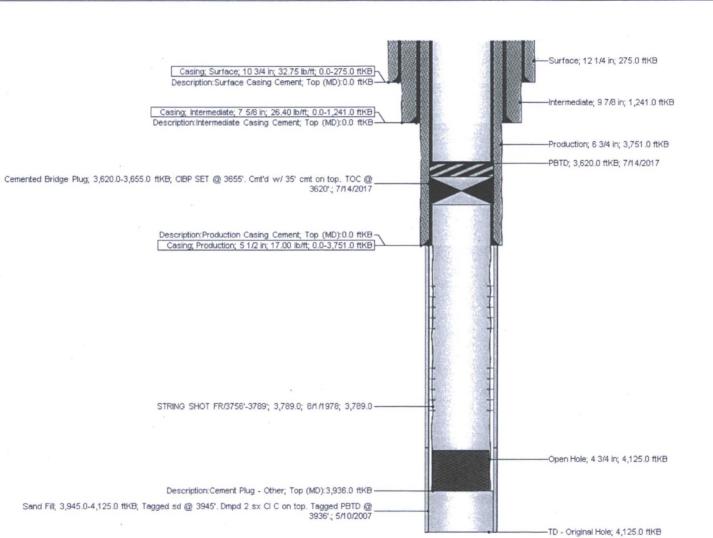

|                                                                                                                              |                                                                                                                                                                                                          |                           |                                                                                                                                             |                                                                           |

Current WBD



Vertical schematic (actual)