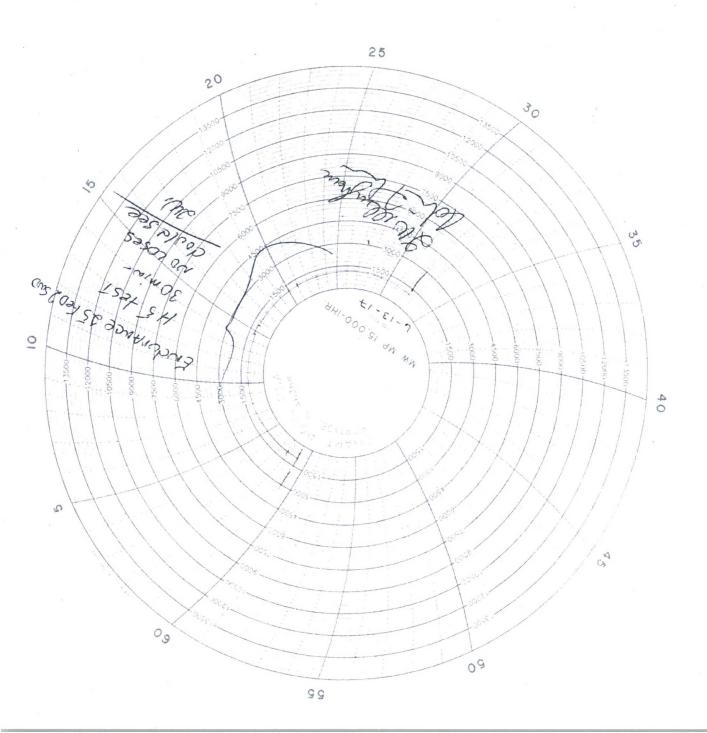

Do not use this form for proposals to drill or to re-enter an abandoned well. Use form 3160-3 (APD) for such proposals.

6. If Indian, Allottee or Tribe Name

|                                                                                                                                                                                                                                                                                                                                                                                                                                                                                                                                                                                                                                                                                                                                                                                                                                                                                                                                                                                                                                                                                                                                                                                                                                                                                                                                                                                                                                                                                                                                                                                                                                                                                                                                                                                                                                                                                                                                                                                                                                                                                                                                | ,                                                            |                               | 2116                            | 200                                        |                             |                             |  |  |  |  |  |
|--------------------------------------------------------------------------------------------------------------------------------------------------------------------------------------------------------------------------------------------------------------------------------------------------------------------------------------------------------------------------------------------------------------------------------------------------------------------------------------------------------------------------------------------------------------------------------------------------------------------------------------------------------------------------------------------------------------------------------------------------------------------------------------------------------------------------------------------------------------------------------------------------------------------------------------------------------------------------------------------------------------------------------------------------------------------------------------------------------------------------------------------------------------------------------------------------------------------------------------------------------------------------------------------------------------------------------------------------------------------------------------------------------------------------------------------------------------------------------------------------------------------------------------------------------------------------------------------------------------------------------------------------------------------------------------------------------------------------------------------------------------------------------------------------------------------------------------------------------------------------------------------------------------------------------------------------------------------------------------------------------------------------------------------------------------------------------------------------------------------------------|--------------------------------------------------------------|-------------------------------|---------------------------------|--------------------------------------------|-----------------------------|-----------------------------|--|--|--|--|--|
| SUBMIT IN 1                                                                                                                                                                                                                                                                                                                                                                                                                                                                                                                                                                                                                                                                                                                                                                                                                                                                                                                                                                                                                                                                                                                                                                                                                                                                                                                                                                                                                                                                                                                                                                                                                                                                                                                                                                                                                                                                                                                                                                                                                                                                                                                    | RIPLICATE - Other inst                                       | ructions on                   | page 2                          | CEIV                                       | Unit or CA/Agreen           | ment, Name and/or No.       |  |  |  |  |  |
| Type of Well     Oil Well                                                                                                                                                                                                                                                                                                                                                                                                                                                                                                                                                                                                                                                                                                                                                                                                                                                                                                                                                                                                                                                                                                                                                                                                                                                                                                                                                                                                                                                                                                                                                                                                                                                                                                                                                                                                                                                                                                                                                                                                                                                                                                      |                                                              | RI                            |                                 | 8. Well Name and No.<br>ENDURANCE 25 FED 2 |                             |                             |  |  |  |  |  |
| Name of Operator     EOG RESOURCES INCORPO                                                                                                                                                                                                                                                                                                                                                                                                                                                                                                                                                                                                                                                                                                                                                                                                                                                                                                                                                                                                                                                                                                                                                                                                                                                                                                                                                                                                                                                                                                                                                                                                                                                                                                                                                                                                                                                                                                                                                                                                                                                                                     | Contact:<br>DRATEDE-Mail: Kay_Madd                           | X<br>ces.com                  |                                 | 9. API Well No.<br>30-025-41067-00         | )-S1                        |                             |  |  |  |  |  |
| 3a. Address                                                                                                                                                                                                                                                                                                                                                                                                                                                                                                                                                                                                                                                                                                                                                                                                                                                                                                                                                                                                                                                                                                                                                                                                                                                                                                                                                                                                                                                                                                                                                                                                                                                                                                                                                                                                                                                                                                                                                                                                                                                                                                                    | 3b. Phone No<br>Ph: 432-68                                   | (include area code)<br>6-3658 |                                 | 10. Field and Pool or Exploratory Area SWD |                             |                             |  |  |  |  |  |
| MIDLAND, TX 79702                                                                                                                                                                                                                                                                                                                                                                                                                                                                                                                                                                                                                                                                                                                                                                                                                                                                                                                                                                                                                                                                                                                                                                                                                                                                                                                                                                                                                                                                                                                                                                                                                                                                                                                                                                                                                                                                                                                                                                                                                                                                                                              |                                                              |                               |                                 |                                            |                             |                             |  |  |  |  |  |
| 4. Location of Well (Footage, Sec., T.                                                                                                                                                                                                                                                                                                                                                                                                                                                                                                                                                                                                                                                                                                                                                                                                                                                                                                                                                                                                                                                                                                                                                                                                                                                                                                                                                                                                                                                                                                                                                                                                                                                                                                                                                                                                                                                                                                                                                                                                                                                                                         | , R., M., or Survey Description                              | )                             |                                 |                                            | 11. County or Parish, State |                             |  |  |  |  |  |
| Sec 25 T26S R33E SWNW 23                                                                                                                                                                                                                                                                                                                                                                                                                                                                                                                                                                                                                                                                                                                                                                                                                                                                                                                                                                                                                                                                                                                                                                                                                                                                                                                                                                                                                                                                                                                                                                                                                                                                                                                                                                                                                                                                                                                                                                                                                                                                                                       | 7                                                            |                               |                                 | LEA COUNTY, NM                             |                             |                             |  |  |  |  |  |
| 12. CHECK THE APPROPRIATE BOX(ES) TO INDICATE NATURE OF NOTICE, REPORT, OR OTHER DATA                                                                                                                                                                                                                                                                                                                                                                                                                                                                                                                                                                                                                                                                                                                                                                                                                                                                                                                                                                                                                                                                                                                                                                                                                                                                                                                                                                                                                                                                                                                                                                                                                                                                                                                                                                                                                                                                                                                                                                                                                                          |                                                              |                               |                                 |                                            |                             |                             |  |  |  |  |  |
| TYPE OF SUBMISSION                                                                                                                                                                                                                                                                                                                                                                                                                                                                                                                                                                                                                                                                                                                                                                                                                                                                                                                                                                                                                                                                                                                                                                                                                                                                                                                                                                                                                                                                                                                                                                                                                                                                                                                                                                                                                                                                                                                                                                                                                                                                                                             | TYPE OF SUBMISSION TYPE OF ACTION                            |                               |                                 |                                            |                             |                             |  |  |  |  |  |
| ☐ Notice of Intent                                                                                                                                                                                                                                                                                                                                                                                                                                                                                                                                                                                                                                                                                                                                                                                                                                                                                                                                                                                                                                                                                                                                                                                                                                                                                                                                                                                                                                                                                                                                                                                                                                                                                                                                                                                                                                                                                                                                                                                                                                                                                                             | ☐ Acidize                                                    | ☐ Dee                         | oen                             | ☐ Product                                  | tion (Start/Resume)         | ☐ Water Shut-Off            |  |  |  |  |  |
| _                                                                                                                                                                                                                                                                                                                                                                                                                                                                                                                                                                                                                                                                                                                                                                                                                                                                                                                                                                                                                                                                                                                                                                                                                                                                                                                                                                                                                                                                                                                                                                                                                                                                                                                                                                                                                                                                                                                                                                                                                                                                                                                              | ☐ Alter Casing                                               | ☐ Hyd                         | raulic Fracturing               | ☐ Reclam                                   | ation                       | ☐ Well Integrity            |  |  |  |  |  |
| Subsequent Report                                                                                                                                                                                                                                                                                                                                                                                                                                                                                                                                                                                                                                                                                                                                                                                                                                                                                                                                                                                                                                                                                                                                                                                                                                                                                                                                                                                                                                                                                                                                                                                                                                                                                                                                                                                                                                                                                                                                                                                                                                                                                                              | ☐ Casing Repair                                              | □ New                         | Construction                    | ☐ Recomp                                   |                             | ☑ Other Workover Operations |  |  |  |  |  |
| ☐ Final Abandonment Notice                                                                                                                                                                                                                                                                                                                                                                                                                                                                                                                                                                                                                                                                                                                                                                                                                                                                                                                                                                                                                                                                                                                                                                                                                                                                                                                                                                                                                                                                                                                                                                                                                                                                                                                                                                                                                                                                                                                                                                                                                                                                                                     | ☐ Change Plans                                               | Plug                          | and Abandon                     |                                            | rarily Abandon              | workover Operations         |  |  |  |  |  |
|                                                                                                                                                                                                                                                                                                                                                                                                                                                                                                                                                                                                                                                                                                                                                                                                                                                                                                                                                                                                                                                                                                                                                                                                                                                                                                                                                                                                                                                                                                                                                                                                                                                                                                                                                                                                                                                                                                                                                                                                                                                                                                                                | ☐ Convert to Injection                                       | Plug                          | Back                            | □ Water I                                  | Disposal                    |                             |  |  |  |  |  |
| 13. Describe Proposed or Completed Operation: Clearly state all pertinent details, including estimated starting date of any proposed work and approximate duration thereof. If the proposal is to deepen directionally or recomplete horizontally, give subsurface locations and measured and true vertical depths of all pertinent markers and zones. Attach the Bond under which the work will be performed or provide the Bond No. on file with BLM/BIA. Required subsequent reports must be filed within 30 days following completion of the involved operations. If the operation results in a multiple completion or recompletion in a new interval, a Form 3160-4 must be filed once testing has been completed. Final Abandonment Notices must be filed only after all requirements, including reclamation, have been completed and the operator has determined that the site is ready for final inspection.  06/13/2017 MIRU, locate leak in tbg, TOH w/tbg,RIH w/3 1/2" IPC L-80 TBG set @ 5903' pkr set @ 5895'. Run MIT test, press up to 550 psi for 30 min. No leaks, rig Down, clean loc, return well to injection  Copy of chart attached.                                                                                                                                                                                                                                                                                                                                                                                                                                                                                                                                                                                                                                                                                                                                                                                                                                                                                                                                                                     |                                                              |                               |                                 |                                            |                             |                             |  |  |  |  |  |
| 14 11 1 1 1 1 1 1 1 1 1 1 1 1 1 1 1 1 1                                                                                                                                                                                                                                                                                                                                                                                                                                                                                                                                                                                                                                                                                                                                                                                                                                                                                                                                                                                                                                                                                                                                                                                                                                                                                                                                                                                                                                                                                                                                                                                                                                                                                                                                                                                                                                                                                                                                                                                                                                                                                        |                                                              |                               | ,                               |                                            |                             |                             |  |  |  |  |  |
| 14. I hereby certify that the foregoing is true and correct.  Electronic Submission #378996 verified by the BLM Well Information System  For EOG RESOURCES INCORPORATED, sent to the Hobbs  Committed to AFMSS for processing by PRISCILLA PEREZ on 06/21/2017 (17PP0393SE)                                                                                                                                                                                                                                                                                                                                                                                                                                                                                                                                                                                                                                                                                                                                                                                                                                                                                                                                                                                                                                                                                                                                                                                                                                                                                                                                                                                                                                                                                                                                                                                                                                                                                                                                                                                                                                                    |                                                              |                               |                                 |                                            |                             |                             |  |  |  |  |  |
| Name (Printed/Typed) KAY MAD                                                                                                                                                                                                                                                                                                                                                                                                                                                                                                                                                                                                                                                                                                                                                                                                                                                                                                                                                                                                                                                                                                                                                                                                                                                                                                                                                                                                                                                                                                                                                                                                                                                                                                                                                                                                                                                                                                                                                                                                                                                                                                   | DOX                                                          |                               | Title REGULA                    | ATORYAN                                    | ALMST FULL VI               | OOND                        |  |  |  |  |  |
| Signature (Electronic S                                                                                                                                                                                                                                                                                                                                                                                                                                                                                                                                                                                                                                                                                                                                                                                                                                                                                                                                                                                                                                                                                                                                                                                                                                                                                                                                                                                                                                                                                                                                                                                                                                                                                                                                                                                                                                                                                                                                                                                                                                                                                                        |                                                              |                               | Date 06/15/20                   |                                            | AUG (2017                   |                             |  |  |  |  |  |
| THIS SPACE FOR FEDERAL OR STATE OFFICE USE                                                                                                                                                                                                                                                                                                                                                                                                                                                                                                                                                                                                                                                                                                                                                                                                                                                                                                                                                                                                                                                                                                                                                                                                                                                                                                                                                                                                                                                                                                                                                                                                                                                                                                                                                                                                                                                                                                                                                                                                                                                                                     |                                                              |                               |                                 |                                            |                             |                             |  |  |  |  |  |
| Approved By  Conditions of approval, if any, are attached certify that the applicant holds legal or equivalent would entitle the applicant to conduct the conductive of the co | attable title to those rights in the act operations thereon. | subject lease                 | Title Office rson knowingly and |                                            | CARLSBAD FIF D OFF          | CE Date                     |  |  |  |  |  |
| Title 18 U.S.C. Section 1001 and Title 43 U.S.C. Section 1212, make it a crime for any person knowingly and willfully to make to any department or agency of the United States any false, fictitious or fraudulent statements or representations as to any matter within its jurisdiction.                                                                                                                                                                                                                                                                                                                                                                                                                                                                                                                                                                                                                                                                                                                                                                                                                                                                                                                                                                                                                                                                                                                                                                                                                                                                                                                                                                                                                                                                                                                                                                                                                                                                                                                                                                                                                                     |                                                              |                               |                                 |                                            |                             |                             |  |  |  |  |  |