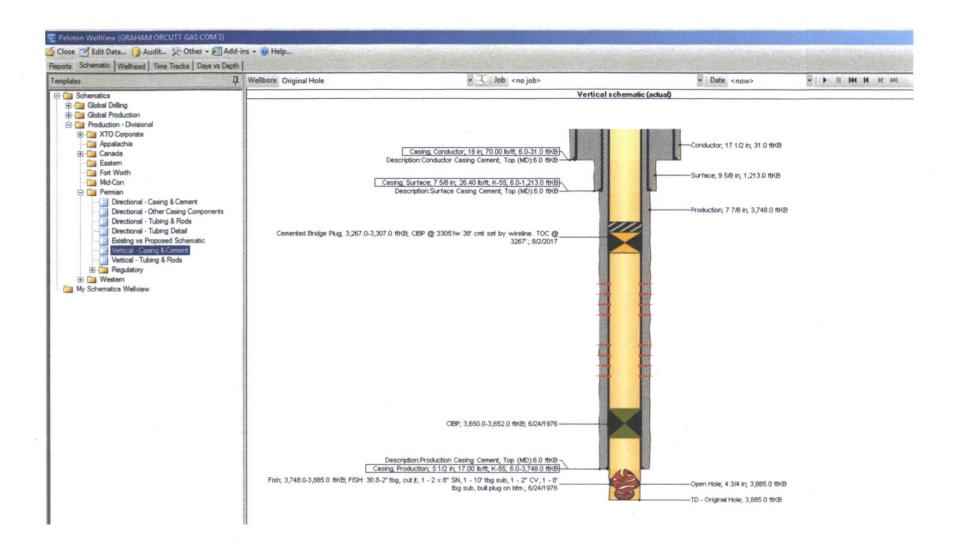

## NM OIL CONSERVATION

| Submit 1 Copy To Appropriate District ARTESIA State of New Mexico                                                                                                                                                                                                                                                                                                                                                                                 | Form C-103                                                 |
|---------------------------------------------------------------------------------------------------------------------------------------------------------------------------------------------------------------------------------------------------------------------------------------------------------------------------------------------------------------------------------------------------------------------------------------------------|------------------------------------------------------------|
| Office Energy, Minerals and Natural Resources                                                                                                                                                                                                                                                                                                                                                                                                     | Revised July 18, 2013                                      |
| District I 1625 N. French Dr., Hobbs, NM 88240                                                                                                                                                                                                                                                                                                                                                                                                    | WELL API NO.                                               |
| District II 1301 W. Grand Ave. Artesia NM 88210. OIL CONSERVATION DIVISION                                                                                                                                                                                                                                                                                                                                                                        | 30-025-04529  5. Indicate Type of Lease                    |
| District III REC220/864th St. Francis Dr.                                                                                                                                                                                                                                                                                                                                                                                                         | STATE X FEE                                                |
| District IV                                                                                                                                                                                                                                                                                                                                                                                                                                       | 6. State Oil & Gas Lease No.                               |
| 1220 S. St. Francis Dr., Santa Fe, NM<br>87505                                                                                                                                                                                                                                                                                                                                                                                                    | o. State on & Gas Lease 110.                               |
| SUNDRY NOTICES AND REPORTS ON WELLS                                                                                                                                                                                                                                                                                                                                                                                                               | 7. Lease Name or Unit Agreement Name:                      |
| (DO NOT USE THIS FORM FOR PROPOSALS TO DRILL OR TO DEEPEN OR PLUG BACK TO A                                                                                                                                                                                                                                                                                                                                                                       | GRAHAM ORCUTT GAS COM                                      |
| DIFFERENT RESERVOIR. USE "APPLICATION FOR PERMIT" (FORM C-101) FOR SUCH PROPOSALS.)                                                                                                                                                                                                                                                                                                                                                               |                                                            |
| 1. Type of Well: Oil Well Gas Well Other                                                                                                                                                                                                                                                                                                                                                                                                          | 8. Well Number                                             |
| 2. Name of Operator                                                                                                                                                                                                                                                                                                                                                                                                                               | 9. OGRID Number                                            |
| XTO ENÉRGY, INC                                                                                                                                                                                                                                                                                                                                                                                                                                   | 005380                                                     |
| 3. Address of Operator 500 W. ILLINOIS SUITE 100 MIDLAND, TEXAS 79707                                                                                                                                                                                                                                                                                                                                                                             | 10. Pool name or Wildcat EUMONT; YATES 7 RVRS- QUEEN (GAS) |
| 4. Well Location                                                                                                                                                                                                                                                                                                                                                                                                                                  | 1980                                                       |
| Unit Letter J: 1980 feet from the SOUTH line and                                                                                                                                                                                                                                                                                                                                                                                                  | 180 feet from the EAST line                                |
|                                                                                                                                                                                                                                                                                                                                                                                                                                                   | NMPM County LEA                                            |
| 11. Elevation (Show whether DR, RKB, RT, GR, etc.                                                                                                                                                                                                                                                                                                                                                                                                 | c.)                                                        |
| 12. Check Appropriate Box to Indicate Nature of Notice, Report, or Other Data                                                                                                                                                                                                                                                                                                                                                                     |                                                            |
| 12. Check rippropriate Box to indicate retailed of reduce, resport, of other Butt                                                                                                                                                                                                                                                                                                                                                                 |                                                            |
| NOTICE OF INTENTION TO: SUB                                                                                                                                                                                                                                                                                                                                                                                                                       | SEQUENT REPORT OF:                                         |
| PERFORM REMEDIAL WORK PLUG AND ABANDON REMEDIAL WORK                                                                                                                                                                                                                                                                                                                                                                                              | ALTERING CASING                                            |
|                                                                                                                                                                                                                                                                                                                                                                                                                                                   |                                                            |
|                                                                                                                                                                                                                                                                                                                                                                                                                                                   |                                                            |
| PULL OR ALTER CASING MULTIPLE COMPL CASING/CEMENT JO                                                                                                                                                                                                                                                                                                                                                                                              | ОВ 🔲                                                       |
| DOWNHOLE COMMINGLE                                                                                                                                                                                                                                                                                                                                                                                                                                |                                                            |
| CLOSED-LOOP SYSTEM                                                                                                                                                                                                                                                                                                                                                                                                                                |                                                            |
| OTHER: TA'                                                                                                                                                                                                                                                                                                                                                                                                                                        | X                                                          |
| <ol> <li>Describe proposed or completed operations. (Clearly state all pertinent details, and give pertinent dates, including estimated date of starting any proposed work). SEE RULE 19.15.7.14 NMAC For Multiple Completions: Attach wellbore diagram of proposed completion or recompletion.</li> <li>XTO ENERGY, INC. RESPECTFULLY SUBMITS THIS SUNDRY NOTIFE TO REPORT OPERATIONS TO TEMPORARILY ABANDON (TA) THE REFERENCE WELL.</li> </ol> |                                                            |
| 008/01/2017: UNHANG WELL POH LD PRODUCTION RODS                                                                                                                                                                                                                                                                                                                                                                                                   |                                                            |
| 08/02/2017-08/03/2017: RU WL RIH WITH 5.5 CIBP SET AT 3305 WITH 5 SX CLASS C 08/03/2017-08/04/2017: RIH W/ 110JTS 2 3/8 TBG TAG CMT @ 3267 RU PUMP TRUK (                                                                                                                                                                                                                                                                                         |                                                            |
| FLUID TEST CASING TO 600PSI NO LEAKS. POH LD 2 3/8 TBG. RDMO.                                                                                                                                                                                                                                                                                                                                                                                     |                                                            |
| 08/04/2017-08/05/2017: RU PMT TRUCK AND CHART RECORDER. RAN OFFICIAL MIT                                                                                                                                                                                                                                                                                                                                                                          | TO 580 PSI. BLEAD DOWN TO 575 PSI IN                       |
| 30MIN. GEORGE AT NMOCD WAS NOTIFIED BUT NOT PRESENT FOR TEST.                                                                                                                                                                                                                                                                                                                                                                                     |                                                            |
| his Approval of Temporary                                                                                                                                                                                                                                                                                                                                                                                                                         |                                                            |
|                                                                                                                                                                                                                                                                                                                                                                                                                                                   | bandonment Expires 8/4/2021                                |
| I hereby certify that the information above is true and complete to the best of my knowledge and belief.                                                                                                                                                                                                                                                                                                                                          |                                                            |
| SIGNATURE YOULD ONE TITLE REGULATORY ANALYST DATE 08/22/2017                                                                                                                                                                                                                                                                                                                                                                                      |                                                            |
| Type or print name PATRICIA DONALD E-mail address: PHONE 432-571-8220                                                                                                                                                                                                                                                                                                                                                                             |                                                            |
| A A PATRICIA_DONALD@XTQENERGY.COM /                                                                                                                                                                                                                                                                                                                                                                                                               |                                                            |
| APPROVED BY TITLE ACCORDANCE TITLE                                                                                                                                                                                                                                                                                                                                                                                                                | DATE 8/28/2017                                             |
| Conditions of Approval (if any):                                                                                                                                                                                                                                                                                                                                                                                                                  | ,                                                          |