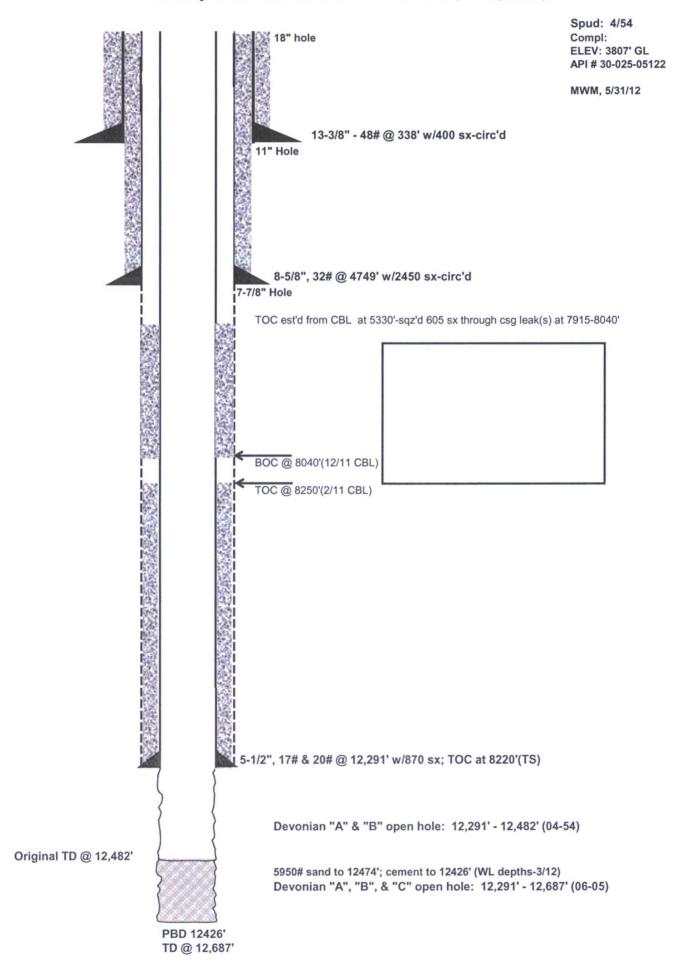

| Submit 1 Copy To Appropriate District                                                                                                                                                                                                                  | State of New Mexico Corgy, Minerals and Natural Resources  OPIL CONSERVATION DIVISION 1220 South St. Francis Dr. Santa Fe, NM 87505 | Form C-103                                     |
|--------------------------------------------------------------------------------------------------------------------------------------------------------------------------------------------------------------------------------------------------------|-------------------------------------------------------------------------------------------------------------------------------------|------------------------------------------------|
| District I – (575) 393-6161                                                                                                                                                                                                                            | Prgy, Minerals and Natural Resources                                                                                                | Revised July 18, 2013 WELL API NO.             |
| 1625 N. French Dr., Hobbs, NM 88240<br>District II – (575) 748-1283                                                                                                                                                                                    | ON CONCERNAL TION BY WOLON                                                                                                          | 30-025-05122                                   |
| 811 S. First St., Artesia, NM 88210                                                                                                                                                                                                                    | 1220 South St. Francis Dr.                                                                                                          | 5. Indicate Type of Lease                      |
| 1000 Rio Brazos Rd., Aztec, NM 874106                                                                                                                                                                                                                  | 1220 South St. Francis Dr.                                                                                                          | STATE FEE                                      |
| <u>District IV</u> – (505) 476-3460                                                                                                                                                                                                                    | PIL CONSERVATION DIVISION 1220 South St. Francis Dr. Santa Fe, NM 87505                                                             | 6. State Oil & Gas Lease No.                   |
| 0,000                                                                                                                                                                                                                                                  |                                                                                                                                     |                                                |
| SUNDRY NOTICES AND REPORTS ON WELLS (DO NOT USE THIS FORM FOR PROPOSALS TO DRILL OR TO DEEPEN OR PLUG BACK TO A                                                                                                                                        |                                                                                                                                     | 7. Lease Name or Unit Agreement Name Buckley A |
| DIFFERENT RESERVOIR. USE "APPLICATION FOR PERMIT" (FORM C-101) FOR SUCH                                                                                                                                                                                |                                                                                                                                     | Buckley A                                      |
| PROPOSALS.)  1. Type of Well: Oil Well  Gas                                                                                                                                                                                                            | Well Other                                                                                                                          | 8. Well Number 4                               |
| 2. Name of Operator                                                                                                                                                                                                                                    |                                                                                                                                     | 9. OGRID Number 247128                         |
| Wishbone Texas Operating Company LLC                                                                                                                                                                                                                   |                                                                                                                                     | 3.10256                                        |
| 3. Address of Operator<br>10613 W. Sam Houston Pkwy N #400, Houston, Texas 77064                                                                                                                                                                       |                                                                                                                                     | 10. Pool name or Wildcat Denton Devonian       |
| 4. Well Location                                                                                                                                                                                                                                       | oo, Houston, Toxus 77004                                                                                                            | Benton Bevontan                                |
| Unit Letter N : 330' feet from the South line and 1650' feet from the                                                                                                                                                                                  |                                                                                                                                     |                                                |
| West line                                                                                                                                                                                                                                              |                                                                                                                                     |                                                |
| Section 25 Township 14S Range 37E NMPM County Lea                                                                                                                                                                                                      |                                                                                                                                     |                                                |
| 11. Elevation (Show whether DR, RKB, RT, GR, etc.)                                                                                                                                                                                                     |                                                                                                                                     |                                                |
| 3807' GL                                                                                                                                                                                                                                               |                                                                                                                                     |                                                |
| 12 Cl. 1 A ' D I I' N CN D CN D                                                                                                                                                                                                                        |                                                                                                                                     |                                                |
| 12. Check Appropriate Box to Indicate Nature of Notice, Report or Other Data                                                                                                                                                                           |                                                                                                                                     |                                                |
| NOTICE OF INTENTION TO: SUBSEQUENT REPORT OF:                                                                                                                                                                                                          |                                                                                                                                     |                                                |
| PERFORM REMEDIAL WORK   PLUG AND ABANDON   REMEDIAL WORK   ALTERING CASING                                                                                                                                                                             |                                                                                                                                     |                                                |
| TEMPORARILY ABANDON ☐ CHANGE PLANS ☐ COMMENCE DRILLING OPNS.☐ P AND A ☐ PULL OR ALTER CASING ☐ MULTIPLE COMPL ☐ CASING/CEMENT JOB ☐                                                                                                                    |                                                                                                                                     |                                                |
| PULL OR ALTER CASING MI DOWNHOLE COMMINGLE                                                                                                                                                                                                             | JLTIPLE COMPL CASING/CEMEN                                                                                                          | II JOB                                         |
| CLOSED-LOOP SYSTEM                                                                                                                                                                                                                                     |                                                                                                                                     |                                                |
| OTHER:                                                                                                                                                                                                                                                 | □ OTHER:                                                                                                                            |                                                |
| 13. Describe proposed or completed operations. (Clearly state all pertinent details, and give pertinent dates, including estimated date of starting any proposed work). SEE RULE 19.15.7.14 NMAC. For Multiple Completions: Attach wellbore diagram of |                                                                                                                                     |                                                |
| proposed completion or recompletion.                                                                                                                                                                                                                   |                                                                                                                                     |                                                |
| proposed completion of recompletion.                                                                                                                                                                                                                   |                                                                                                                                     |                                                |
|                                                                                                                                                                                                                                                        | 25                                                                                                                                  | rd                                             |
| (1) MIRU Pulling Unit. (2) RU WL. TIH w/ 5 ½" CIBP. Set @ 12,200". Cap with 25" cement. RD WL.                                                                                                                                                         |                                                                                                                                     |                                                |
| (2) NO W.E. THE W/5 /2 CIBE Set (a) 12,200 . Cap with 25 centent. NO W.E.  (3) PU and TIH w/tbg. Displace hole with corrosion inhibitor and fresh water.  OCD Hobbs office 24 hours                                                                    |                                                                                                                                     |                                                |
| (4) Notify NMOCD of casing integrity test.                                                                                                                                                                                                             |                                                                                                                                     |                                                |
| <ul><li>(5) Pressure test the casing to 500# (with chart recorder) for 30 minutes.</li><li>(6) Evaluate for disposal well</li></ul>                                                                                                                    |                                                                                                                                     |                                                |
| (b) Evaluate for disposal well                                                                                                                                                                                                                         |                                                                                                                                     |                                                |
|                                                                                                                                                                                                                                                        |                                                                                                                                     |                                                |
|                                                                                                                                                                                                                                                        |                                                                                                                                     |                                                |
|                                                                                                                                                                                                                                                        |                                                                                                                                     |                                                |
| Spud Date:                                                                                                                                                                                                                                             | Rig Release Date:                                                                                                                   |                                                |
| Spud Date.                                                                                                                                                                                                                                             | Mg Release Bute.                                                                                                                    |                                                |
|                                                                                                                                                                                                                                                        |                                                                                                                                     |                                                |
| I hereby certify that the information above                                                                                                                                                                                                            | e is true and complete to the best of my knowledge                                                                                  | ge and belief.                                 |
| ,                                                                                                                                                                                                                                                      | - 2                                                                                                                                 |                                                |
| SIGNATURE / DATE 08/23/2017                                                                                                                                                                                                                            |                                                                                                                                     |                                                |
| Type or print name E-mail address: Twan @ WISHBONT EP. COMPHONE: 832-8072215                                                                                                                                                                           |                                                                                                                                     |                                                |
| For State Use Only A                                                                                                                                                                                                                                   |                                                                                                                                     |                                                |
| APPROVED BY: Valey Trown TITLE AO/II DATE 8/28/2017                                                                                                                                                                                                    |                                                                                                                                     |                                                |
| Conditions of Approval (if any):                                                                                                                                                                                                                       |                                                                                                                                     |                                                |
| APPROVED BY: Moley Thown TITLE AO/II DATE 8/28/2017 Conditions of Approval (if any):  NO PROD REPORTED - 43 Months                                                                                                                                     |                                                                                                                                     |                                                |
| 100 1100 110101000 700                                                                                                                                                                                                                                 |                                                                                                                                     |                                                |

## Buckley "A" #4 - 330' FSL & 1650' FWL of Sec. 25, T-14S, R-37E, UL "N"