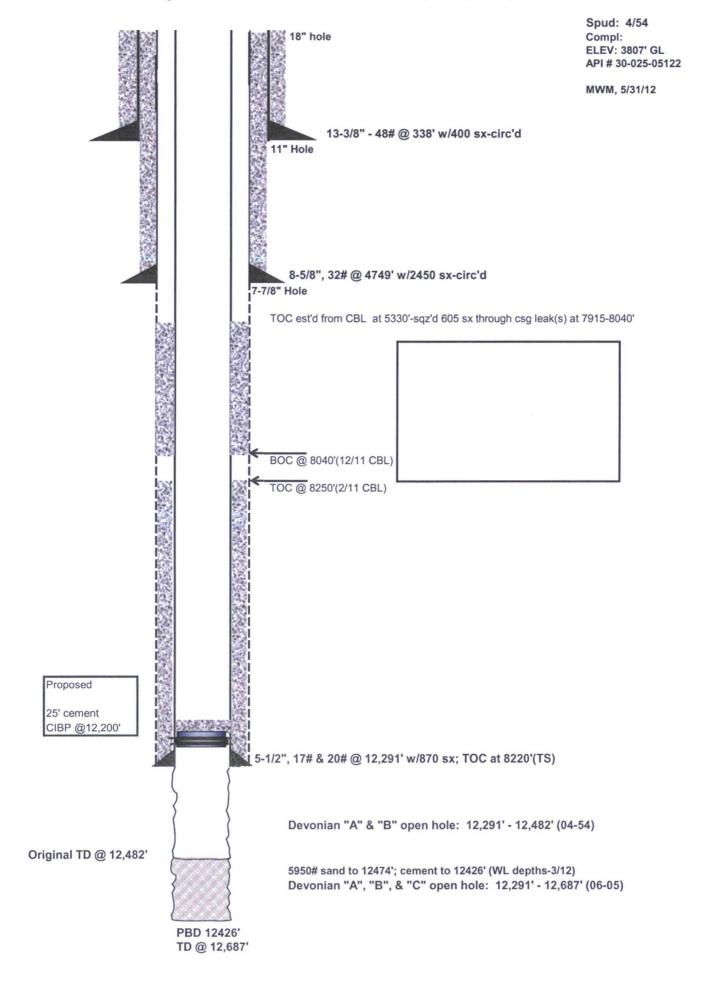

| Submit 1 Copy To Appropriate District                                                                                                                                                                                                                  | State of New Mexico Corgy, Minerals and Natural Resources  OPIL CONSERVATION DIVISION 1220 South St. Francis Dr. Santa Fe, NM 87505 | Form C-103                                     |
|--------------------------------------------------------------------------------------------------------------------------------------------------------------------------------------------------------------------------------------------------------|-------------------------------------------------------------------------------------------------------------------------------------|------------------------------------------------|
| District I – (575) 393-6161                                                                                                                                                                                                                            | Prgy, Minerals and Natural Resources                                                                                                | Revised July 18, 2013 WELL API NO.             |
| 1625 N. French Dr., Hobbs, NM 88240<br>District II – (575) 748-1283                                                                                                                                                                                    | ON CONCERNAL TION BY WOLON                                                                                                          | 30-025-05122                                   |
| 811 S. First St., Artesia, NM 88210                                                                                                                                                                                                                    | 1220 South St. Francis Dr.                                                                                                          | 5. Indicate Type of Lease                      |
| 1000 Rio Brazos Rd., Aztec, NM 874106                                                                                                                                                                                                                  | 1220 South St. Francis Dr.                                                                                                          | STATE FEE                                      |
| <u>District IV</u> – (505) 476-3460                                                                                                                                                                                                                    | PIL CONSERVATION DIVISION 1220 South St. Francis Dr. Santa Fe, NM 87505                                                             | 6. State Oil & Gas Lease No.                   |
| 0,000                                                                                                                                                                                                                                                  |                                                                                                                                     |                                                |
| SUNDRY NOTICES AND REPORTS ON WELLS (DO NOT USE THIS FORM FOR PROPOSALS TO DRILL OR TO DEEPEN OR PLUG BACK TO A                                                                                                                                        |                                                                                                                                     | 7. Lease Name or Unit Agreement Name Buckley A |
| DIFFERENT RESERVOIR. USE "APPLICATION FOR PERMIT" (FORM C-101) FOR SUCH                                                                                                                                                                                |                                                                                                                                     | Buckley A                                      |
| PROPOSALS.)  1. Type of Well: Oil Well  Gas                                                                                                                                                                                                            | Well Other                                                                                                                          | 8. Well Number 4                               |
| 2. Name of Operator                                                                                                                                                                                                                                    |                                                                                                                                     | 9. OGRID Number 247128                         |
| Wishbone Texas Operating Company LLC                                                                                                                                                                                                                   |                                                                                                                                     | 3.10256                                        |
| 3. Address of Operator<br>10613 W. Sam Houston Pkwy N #400, Houston, Texas 77064                                                                                                                                                                       |                                                                                                                                     | 10. Pool name or Wildcat Denton Devonian       |
| 4. Well Location                                                                                                                                                                                                                                       | oo, Houston, Toxus 77004                                                                                                            | Benton Bevontan                                |
| Unit Letter N : 330' feet from the South line and 1650' feet from the                                                                                                                                                                                  |                                                                                                                                     |                                                |
| West line                                                                                                                                                                                                                                              |                                                                                                                                     |                                                |
| Section 25 Township 14S Range 37E NMPM County Lea                                                                                                                                                                                                      |                                                                                                                                     |                                                |
| 11. Elevation (Show whether DR, RKB, RT, GR, etc.)                                                                                                                                                                                                     |                                                                                                                                     |                                                |
| 3807' GL                                                                                                                                                                                                                                               |                                                                                                                                     |                                                |
| 12 Cl. 1 A ' D I I' N CN D CN D                                                                                                                                                                                                                        |                                                                                                                                     |                                                |
| 12. Check Appropriate Box to Indicate Nature of Notice, Report or Other Data                                                                                                                                                                           |                                                                                                                                     |                                                |
| NOTICE OF INTENTION TO: SUBSEQUENT REPORT OF:                                                                                                                                                                                                          |                                                                                                                                     |                                                |
| PERFORM REMEDIAL WORK   PLUG AND ABANDON   REMEDIAL WORK   ALTERING CASING                                                                                                                                                                             |                                                                                                                                     |                                                |
| TEMPORARILY ABANDON ☐ CHANGE PLANS ☐ COMMENCE DRILLING OPNS.☐ P AND A ☐ PULL OR ALTER CASING ☐ MULTIPLE COMPL ☐ CASING/CEMENT JOB ☐                                                                                                                    |                                                                                                                                     |                                                |
| PULL OR ALTER CASING MI DOWNHOLE COMMINGLE                                                                                                                                                                                                             | JLTIPLE COMPL CASING/CEMEN                                                                                                          | II JOB                                         |
| CLOSED-LOOP SYSTEM                                                                                                                                                                                                                                     |                                                                                                                                     |                                                |
| OTHER:                                                                                                                                                                                                                                                 | □ OTHER:                                                                                                                            |                                                |
| 13. Describe proposed or completed operations. (Clearly state all pertinent details, and give pertinent dates, including estimated date of starting any proposed work). SEE RULE 19.15.7.14 NMAC. For Multiple Completions: Attach wellbore diagram of |                                                                                                                                     |                                                |
| proposed completion or recompletion.                                                                                                                                                                                                                   |                                                                                                                                     |                                                |
| proposed completion of recompletion.                                                                                                                                                                                                                   |                                                                                                                                     |                                                |
|                                                                                                                                                                                                                                                        | 25                                                                                                                                  | rd                                             |
| (1) MIRU Pulling Unit. (2) RU WL. TIH w/ 5 ½" CIBP. Set @ 12,200". Cap with 25" cement. RD WL.                                                                                                                                                         |                                                                                                                                     |                                                |
| (2) NO W.E. THE W/5 /2 CIBE Set (a) 12,200 . Cap with 25 centent. NO W.E.  (3) PU and TIH w/tbg. Displace hole with corrosion inhibitor and fresh water.  OCD Hobbs office 24 hours                                                                    |                                                                                                                                     |                                                |
| (4) Notify NMOCD of casing integrity test.                                                                                                                                                                                                             |                                                                                                                                     |                                                |
| <ul><li>(5) Pressure test the casing to 500# (with chart recorder) for 30 minutes.</li><li>(6) Evaluate for disposal well</li></ul>                                                                                                                    |                                                                                                                                     |                                                |
| (b) Evaluate for disposal well                                                                                                                                                                                                                         |                                                                                                                                     |                                                |
|                                                                                                                                                                                                                                                        |                                                                                                                                     |                                                |
|                                                                                                                                                                                                                                                        |                                                                                                                                     |                                                |
|                                                                                                                                                                                                                                                        |                                                                                                                                     |                                                |
| Spud Date:                                                                                                                                                                                                                                             | Rig Release Date:                                                                                                                   |                                                |
| Spud Date.                                                                                                                                                                                                                                             | Mg Release Bute.                                                                                                                    |                                                |
|                                                                                                                                                                                                                                                        |                                                                                                                                     |                                                |
| I hereby certify that the information above                                                                                                                                                                                                            | e is true and complete to the best of my knowledge                                                                                  | ge and belief.                                 |
| ,                                                                                                                                                                                                                                                      | - 2                                                                                                                                 |                                                |
| SIGNATURE / DATE 08/23/2017                                                                                                                                                                                                                            |                                                                                                                                     |                                                |
| Type or print name E-mail address: Twan @ WISHBONT EP. COMPHONE: 832-8072215                                                                                                                                                                           |                                                                                                                                     |                                                |
| For State Use Only A                                                                                                                                                                                                                                   |                                                                                                                                     |                                                |
| APPROVED BY: Valey Trown TITLE AO/II DATE 8/28/2017                                                                                                                                                                                                    |                                                                                                                                     |                                                |
| Conditions of Approval (if any):                                                                                                                                                                                                                       |                                                                                                                                     |                                                |
| APPROVED BY: Moley Thown TITLE AO/II DATE 8/28/2017 Conditions of Approval (if any):  NO PROD REPORTED - 43 Months                                                                                                                                     |                                                                                                                                     |                                                |
| 100 1100 110101000 700                                                                                                                                                                                                                                 |                                                                                                                                     |                                                |

## Buckley "A" #4 - 330' FSL & 1650' FWL of Sec. 25, T-14S, R-37E, UL "N"