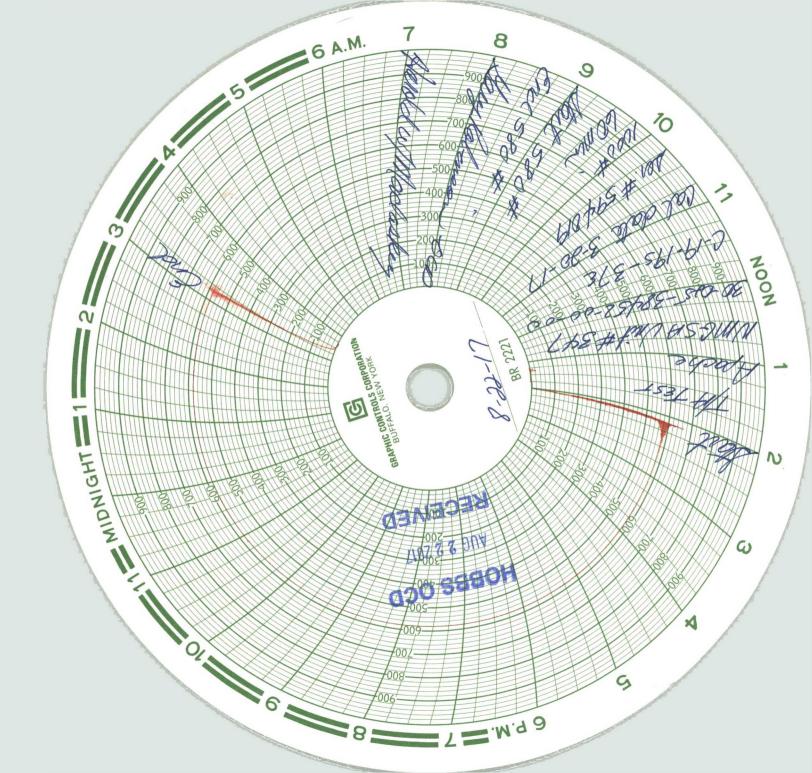

| Submit 1 Copy To Appropriate District State of New Mexico                                                                                                                                                                                                    | Form C-103                                     |  |  |  |
|--------------------------------------------------------------------------------------------------------------------------------------------------------------------------------------------------------------------------------------------------------------|------------------------------------------------|--|--|--|
| District I<br>District II                                                                                                                                                                                                                                    | 20.025.29452                                   |  |  |  |
| 1301 W. Grand Ave., Artesia, NM 88210 AUG 2812 DNSER VATION DIVI<br>District III                                                                                                                                                                             | SION 5. Indicate Type of Lease<br>r. STATE FEE |  |  |  |
| 1000 Rio Brazos Rd., Aztec, NM 87410<br>District IV<br>1220 S. St. Francis Dr., Santa Fe, NM<br>87505                                                                                                                                                        | 6. State Oil & Gas Lease No.                   |  |  |  |
| SUNDRY NOTICES AND REPORTS ON WELLS<br>(DO NOT USE THIS FORM FOR PROPOSALS TO DRILL OR TO DEEPEN OR PLUG BAC<br>DIFFERENT RESERVOIR. USE "APPLICATION FOR PERMIT" (FORM C-101) FOR SUCH                                                                      |                                                |  |  |  |
| PROPOSALS.)<br>1. Type of Well: Oil Well Gas Well                                                                                                                                                                                                            | 8. Well Number 347                             |  |  |  |
| 2. Name of Operator                                                                                                                                                                                                                                          | 9. OGRID Number 873                            |  |  |  |
| Apache Corp.<br>3. Address of Operator                                                                                                                                                                                                                       | 10. Pool name or Wildcat                       |  |  |  |
| P O box Drawer D Monument NM 88265                                                                                                                                                                                                                           | Eunice Monument G/SA                           |  |  |  |
| 4. Well Location                                                                                                                                                                                                                                             |                                                |  |  |  |
| Unit LetterC:170feet from theN<br>W line                                                                                                                                                                                                                     | line and2370feet from the                      |  |  |  |
| Section 19 Township 19S Range                                                                                                                                                                                                                                | 37E NMPM Lea County                            |  |  |  |
| 11. Elevation (Show whether DR, RKB,                                                                                                                                                                                                                         |                                                |  |  |  |
| 12. Check Appropriate Box to Indicate Nature of Notice, Report or Other Data   NOTICE OF INTENTION TO:   PERFORM REMEDIAL WORK PLUG AND ABANDON   TEMPORARILY ABANDON CHANGE PLANS   PULL OR ALTER CASING MULTIPLE COMPL   DOWNHOLE COMMINGLE MULTIPLE COMPL |                                                |  |  |  |
| OTHER: OTHER: MPT IIIIIIIIIIIIIIIIIIIIIIIIIIIIIIIIIII                                                                                                                                                                                                        |                                                |  |  |  |
| Move in a Maclaskey pump truck and pressure test the casing to 580 psi and ch<br>There was no pressure change during the test. Apache requests an extension of                                                                                               |                                                |  |  |  |
|                                                                                                                                                                                                                                                              | val of Temporary                               |  |  |  |
| Spud Date: Rig Release Date:                                                                                                                                                                                                                                 |                                                |  |  |  |