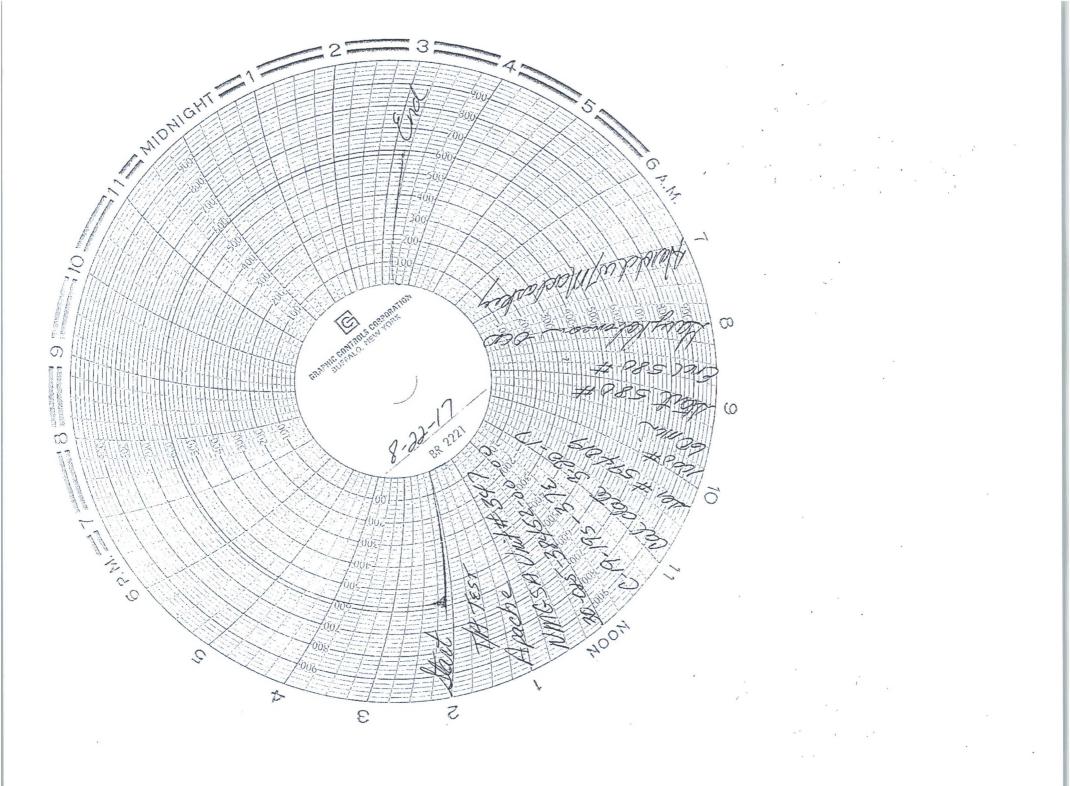

| Submit 1 Copy To Appropriate District State of New Mexico                                                                                                                                                                                                    | Form C-103                                     |  |  |  |
|--------------------------------------------------------------------------------------------------------------------------------------------------------------------------------------------------------------------------------------------------------------|------------------------------------------------|--|--|--|
| District I<br>District II                                                                                                                                                                                                                                    | 20.025.29452                                   |  |  |  |
| 1301 W. Grand Ave., Artesia, NM 88210 AUG 2812 DNSER VATION DIVI<br>District III                                                                                                                                                                             | SION 5. Indicate Type of Lease<br>r. STATE FEE |  |  |  |
| 1000 Rio Brazos Rd., Aztec, NM 87410<br>District IV<br>1220 S. St. Francis Dr., Santa Fe, NM<br>87505                                                                                                                                                        | 6. State Oil & Gas Lease No.                   |  |  |  |
| SUNDRY NOTICES AND REPORTS ON WELLS<br>(DO NOT USE THIS FORM FOR PROPOSALS TO DRILL OR TO DEEPEN OR PLUG BAC<br>DIFFERENT RESERVOIR. USE "APPLICATION FOR PERMIT" (FORM C-101) FOR SUCH                                                                      |                                                |  |  |  |
| PROPOSALS.)<br>1. Type of Well: Oil Well Gas Well                                                                                                                                                                                                            | 8. Well Number 347                             |  |  |  |
| 2. Name of Operator                                                                                                                                                                                                                                          | 9. OGRID Number 873                            |  |  |  |
| Apache Corp.<br>3. Address of Operator                                                                                                                                                                                                                       | 10. Pool name or Wildcat                       |  |  |  |
| P O box Drawer D Monument NM 88265                                                                                                                                                                                                                           | Eunice Monument G/SA                           |  |  |  |
| 4. Well Location                                                                                                                                                                                                                                             |                                                |  |  |  |
| Unit LetterC:170feet from theN<br>W line                                                                                                                                                                                                                     | line and2370feet from the                      |  |  |  |
| Section 19 Township 19S Range                                                                                                                                                                                                                                | 37E NMPM Lea County                            |  |  |  |
| 11. Elevation (Show whether DR, RKB,                                                                                                                                                                                                                         |                                                |  |  |  |
| 12. Check Appropriate Box to Indicate Nature of Notice, Report or Other Data   NOTICE OF INTENTION TO:   PERFORM REMEDIAL WORK PLUG AND ABANDON   TEMPORARILY ABANDON CHANGE PLANS   PULL OR ALTER CASING MULTIPLE COMPL   DOWNHOLE COMMINGLE MULTIPLE COMPL |                                                |  |  |  |
| OTHER: OTHER: MPT IIIIIIIIIIIIIIIIIIIIIIIIIIIIIIIIIII                                                                                                                                                                                                        |                                                |  |  |  |
| Move in a Maclaskey pump truck and pressure test the casing to 580 psi and ch<br>There was no pressure change during the test. Apache requests an extension of                                                                                               |                                                |  |  |  |
|                                                                                                                                                                                                                                                              | val of Temporary                               |  |  |  |
| Spud Date: Rig Release Date:                                                                                                                                                                                                                                 |                                                |  |  |  |