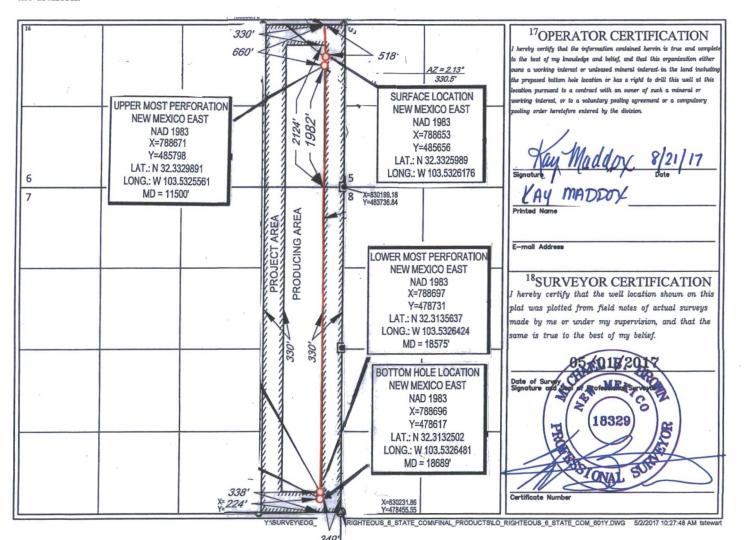

**FORM C-102** Revised August 1, 2011 Submit one copy to appropriate **District Office** 

AMENDED REPORT

WELL LOCATION AND ACREAGE DEDICATION PLAT

|                                | lament t |                            |       | 2n 10 1                |               | EITOL DEDIC      |                     | .,  |                          |        |
|--------------------------------|----------|----------------------------|-------|------------------------|---------------|------------------|---------------------|-----|--------------------------|--------|
| 30-025- <b>43781</b>           |          |                            | 2205  | <sup>2</sup> Pool Code | Aı            | ntelope Ridge    | Bone S <sub>1</sub> |     | North                    |        |
| <sup>4</sup> Property Code     |          | <sup>5</sup> Property Name |       |                        |               |                  |                     |     | <sup>6</sup> Well Number |        |
| 317495                         |          | RIGHTEOUS 6 STATE COM      |       |                        |               |                  |                     |     | #601Y                    |        |
| <sup>7</sup> OGRID No.         |          | <sup>8</sup> Operator Name |       |                        |               |                  |                     |     | <sup>9</sup> Elevation   |        |
| 7377                           |          | EOG RESOURCES, INC.        |       |                        |               |                  |                     |     | 3398'                    |        |
| <sup>10</sup> Surface Location |          |                            |       |                        |               |                  |                     |     |                          |        |
| UL or lot no.                  | Section  | Township                   | Range | Lot Idn                | Feet from the | North/South line | Feet from the       | E   | ast/West line            | County |
| I                              | 6        | 23-S                       | 35-E  | -                      | 1983'         | SOUTH            | 345'                | EA  | ST                       | LEA    |
|                                |          |                            |       |                        |               |                  |                     |     |                          |        |
| UL or lot no.                  | Section  | Township                   | Range | Lot Idn                |               | North/South line | Feet from the       | e E | ast/West line            | County |
| P                              | 7        | 23-S                       | 35-E  | -                      | 224'          | SOUTH            | 349'                | EA  | ST                       | LEA    |