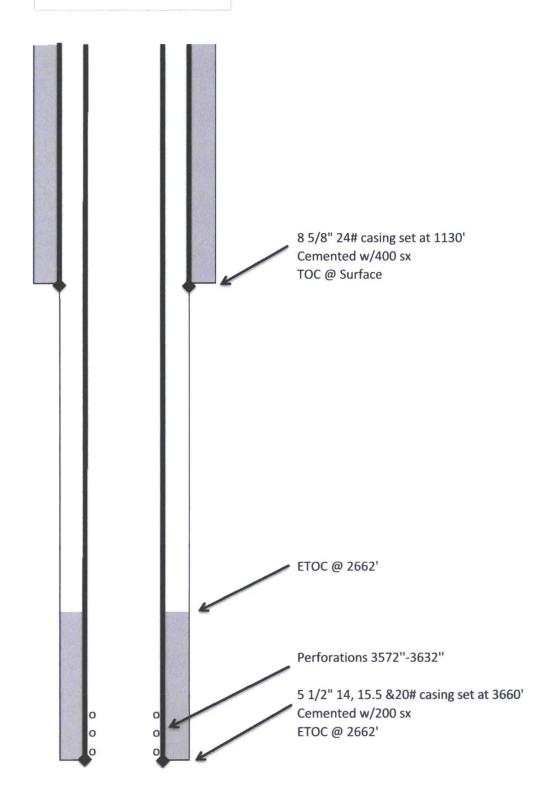

All fluids will be circulated to a steel pit.

Yarbrough Oil LP E.L. Steeler #6 API 30-025-10788 WBD Before PA

Yarbrough Oil LP E.L. Steeler #6 API 30-025-10788 WBD After PA