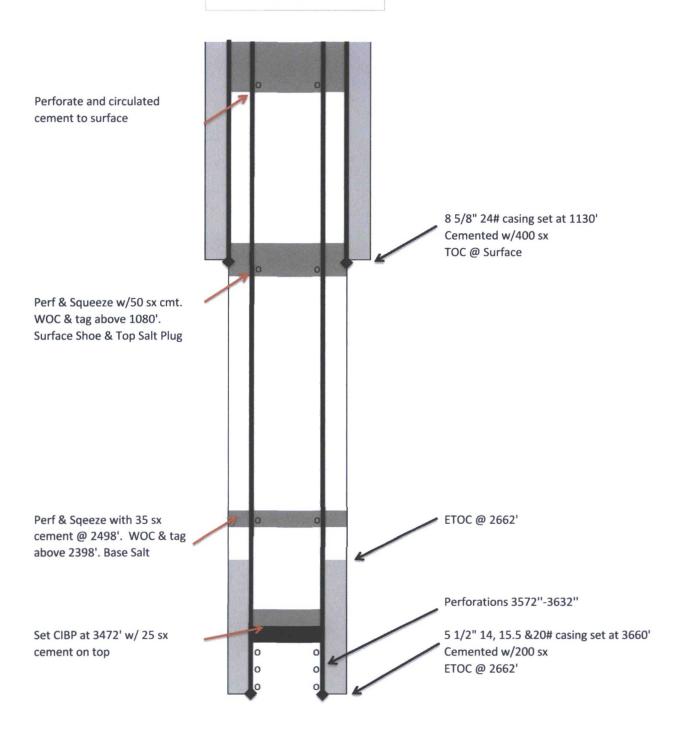

## P&A Procedures E.L. Steeler #6 API 30-025-10788

- 1. POOH with injection string. Set CIBP 5 ½" at 3472'. Circulated MLF and test casing. Spot 25 sx cement on top of CIBP.
- 2. Perforate 5 ½" casing at 2498' and squeeze with 35 sx cement. WOC and tag above 2398'. Base Salt Plug
- 3. Perforate 5 ½" casing at 1180' and squeeze with 50 sx cement. WOC and tag above 1080'. Top of Salt and Surface Shoe Plug.
- 4. Perforate 5 1/2" casing at 250'. Pump cement down 5 ½" casing to perforations at 250' and up annulus to surface.
- 5. Cut off wellhead. Insure both strings have cement to surface. Install marker and cut off anchors.

All fluids will be circulated to a steel pit.

Yarbrough Oil LP E.L. Steeler #6 API 30-025-10788 WBD Before PA

Yarbrough Oil LP E.L. Steeler #6 API 30-025-10788 WBD After PA