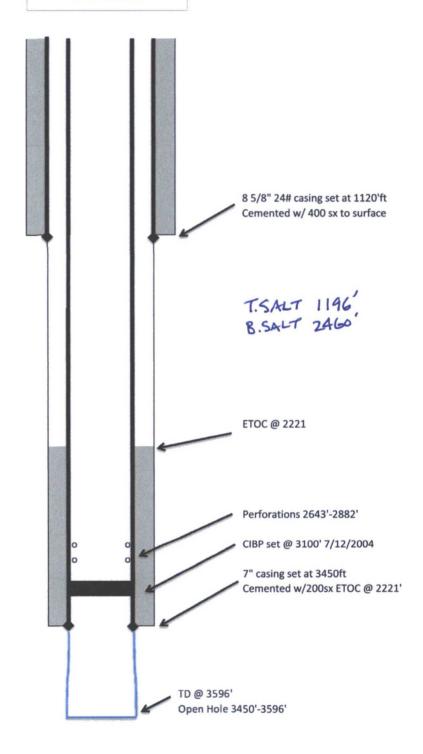

## **P&A Procedures** E.L. Steeler #8 API 30-025-10790

- API 30-025-10790

  1. POOH with tubing and make gauge ring run. Set 7" CIBP at 2543". Circulated MLF and test casing. Spot 30 sx cement on top of CIBP. This plug will cover the top of the salt.
- 2. Perforate 7" casing at 1170' and squeeze with 50 sx cement. WOC and tag above 1070'. Top of Salt and Surface Shoe
- 3. Perforate 7" casing at 250'. Pump cement down 7" casing to perforations at 250' and up annulus to surface.
- 4. Cut off wellhead. Insure both strings have cement to surface. Install marker and cut off anchors.

All fluids will be circulated to a steel pit.

Yarborogh Oil, LP E.L. Steeler #8 API 30-025-10790 WBD Before PA

Yarborogh Oil, LP E.L. Steeler #8 API 30-025-10790 WBD After PA