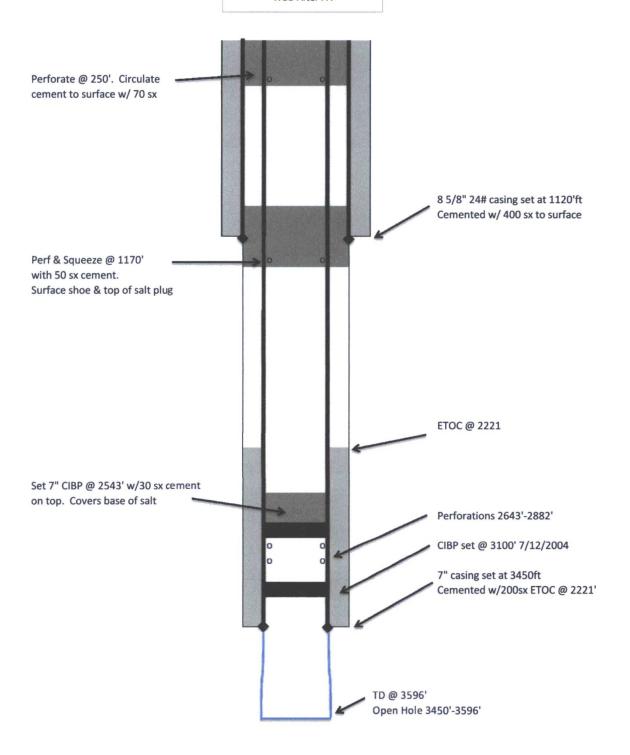

## **P&A Procedures** E.L. Steeler #8 API 30-025-10790

- API 30-025-10790

  1. POOH with tubing and make gauge ring run. Set 7" CIBP at 2543". Circulated MLF and test casing. Spot 30 sx cement on top of CIBP. This plug will cover the top of the salt.
- 2. Perforate 7" casing at 1170' and squeeze with 50 sx cement. WOC and tag above 1070'. Top of Salt and Surface Shoe
- 3. Perforate 7" casing at 250'. Pump cement down 7" casing to perforations at 250' and up annulus to surface.
- 4. Cut off wellhead. Insure both strings have cement to surface. Install marker and cut off anchors.

All fluids will be circulated to a steel pit.

Yarborogh Oil, LP E.L. Steeler #8 API 30-025-10790 WBD Before PA

Yarborogh Oil, LP E.L. Steeler #8 API 30-025-10790 WBD After PA