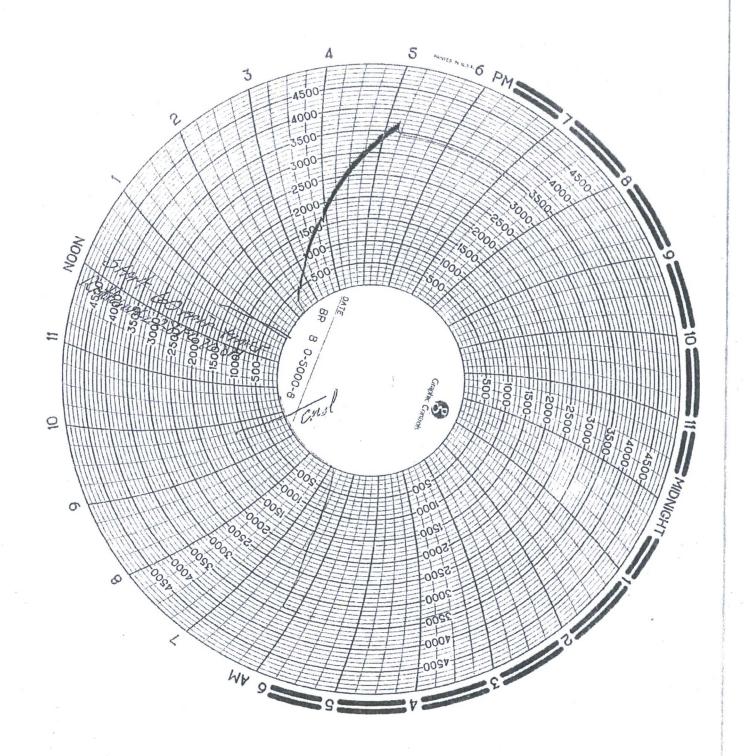

| Form 3160-5<br>(June 2015) DE<br>B <sup>II</sup><br>SUNDRY<br>Do not use the<br>abandoned we                                                                                                                                                                                                                                                                                                                                        | FORM APPROVED<br>OMB NO. 1004-0137<br>Expires: January 31, 2018<br>5. Lease Serial No.<br>NMNM121490<br>6. If Indian, Allottee or Tribe Name |                                                                                                         |                                     |                                       |                                                |  |  |  |
|-------------------------------------------------------------------------------------------------------------------------------------------------------------------------------------------------------------------------------------------------------------------------------------------------------------------------------------------------------------------------------------------------------------------------------------|----------------------------------------------------------------------------------------------------------------------------------------------|---------------------------------------------------------------------------------------------------------|-------------------------------------|---------------------------------------|------------------------------------------------|--|--|--|
|                                                                                                                                                                                                                                                                                                                                                                                                                                     | TRIPLICATE - Other instruction                                                                                                               |                                                                                                         | NED                                 | 7. If Unit or CA/Agree                | ement, Name and/or No.                         |  |  |  |
| <ol> <li>Type of Well</li> <li>☑ Oil Well</li> <li>□ Gas Well</li> <li>□ Oth</li> </ol>                                                                                                                                                                                                                                                                                                                                             | ner                                                                                                                                          | E                                                                                                       | ;Ft                                 | 8. Well Name and No.<br>RATTLESNAKE 2 | 28 FED COM 708H                                |  |  |  |
| 2. Name of Operator<br>EOG RESOURCES INC                                                                                                                                                                                                                                                                                                                                                                                            | Contact: KAY M<br>E-Mail: Kay_Maddox@EO                                                                                                      | ADDOX<br>GRESOURCES.com                                                                                 | e.                                  | 9. API Well No.<br>30-025-43526       |                                                |  |  |  |
| 3a. Address<br>PO BOX 2267<br>MIDLAND, TX 79702                                                                                                                                                                                                                                                                                                                                                                                     |                                                                                                                                              | <ol> <li>Field and Pool or Exploratory Area<br/>WC-025 G-09 S263327G;UW</li> </ol>                      |                                     |                                       |                                                |  |  |  |
| 4. Location of Well (Footage, Sec., 7                                                                                                                                                                                                                                                                                                                                                                                               | ., R., M., or Survey Description)                                                                                                            |                                                                                                         |                                     | 11. County or Parish,                 | State                                          |  |  |  |
| Sec 28 T26S R33E NWNW 50                                                                                                                                                                                                                                                                                                                                                                                                            |                                                                                                                                              | LEA COUNTY, NM                                                                                          |                                     |                                       |                                                |  |  |  |
| 12. CHECK THE AI                                                                                                                                                                                                                                                                                                                                                                                                                    | PPROPRIATE BOX(ES) TO IN                                                                                                                     | DICATE NATURE OF                                                                                        | F NOTICE, I                         | REPORT, OR OTH                        | IER DATA                                       |  |  |  |
| TYPE OF SUBMISSION                                                                                                                                                                                                                                                                                                                                                                                                                  |                                                                                                                                              | TYPE OF                                                                                                 | ACTION                              |                                       |                                                |  |  |  |
| □ Notice of Intent                                                                                                                                                                                                                                                                                                                                                                                                                  | □ Acidize                                                                                                                                    | Deepen                                                                                                  | Production                          | on (Start/Resume)                     | □ Water Shut-Off                               |  |  |  |
| Subsequent Report                                                                                                                                                                                                                                                                                                                                                                                                                   |                                                                                                                                              | Hydraulic Fracturing                                                                                    | □ Reclama                           |                                       | U Well Integrity                               |  |  |  |
| ☐ Final Abandonment Notice                                                                                                                                                                                                                                                                                                                                                                                                          |                                                                                                                                              | New Construction                                                                                        |                                     |                                       | Other Workover Operations                      |  |  |  |
| I mai Abandonment Notice                                                                                                                                                                                                                                                                                                                                                                                                            | -                                                                                                                                            | ] Plug Back                                                                                             | □ Water Di                          | rily Abandon<br>isposal               |                                                |  |  |  |
| following completion of the involved<br>testing has been completed. Final Al<br>determined that the site is ready for f<br>REMEDIATION WORK DONE<br>TOC VERIFIED BY CBL 12,11<br>T/Wolfcamp: 12,193' MD/ 12,<br>7/7/2017 Set RBP in 5 1/2" pi<br>on 5 1/2", 0 press on the 7 5/8<br>w/3 bbls of FW, could not est<br>steady for 15 min- conferred v<br>chart attached.<br>7/8/2017 POOH w/ RBP from<br>@12,488' MD (75 degrees) t/g | <u>=:</u><br>93'MD, 12,149' TVD                                                                                                              | multiple completion or recor<br>fter all requirements, includi<br>MOSGW<br>press<br>s<br>t<br>tbg w/GLV | mpletion in a ne<br>ing reclamation | ew interval, a Form 316               | 0-4 must be filed once<br>and the operator has |  |  |  |
| 14. I hereby certify that the foregoing is                                                                                                                                                                                                                                                                                                                                                                                          | Electronic Submission #382785                                                                                                                | verified by the BLM Well                                                                                | Information                         | System                                | 1 /                                            |  |  |  |
| For EOG RESOURCES INC, sent to the Hobbs<br>Committed to AFMSS for processing by JENNIFER SANCHEZ on 08/08/08/2017 (JCD FOODD)                                                                                                                                                                                                                                                                                                      |                                                                                                                                              |                                                                                                         |                                     |                                       |                                                |  |  |  |
| Name (Printed/Typed) KAY MAD                                                                                                                                                                                                                                                                                                                                                                                                        | ATORY ANA                                                                                                                                    | LYSTILDFUR                                                                                              | RECORD                              |                                       |                                                |  |  |  |
| Signature (Electronic S                                                                                                                                                                                                                                                                                                                                                                                                             | Submission)                                                                                                                                  | Date 07/27/20                                                                                           | 017                                 | AUG TA                                |                                                |  |  |  |
|                                                                                                                                                                                                                                                                                                                                                                                                                                     | THIS SPACE FOR FEI                                                                                                                           | DERAL OR STATE O                                                                                        | OFFICE US                           | E At                                  | SMAN                                           |  |  |  |
|                                                                                                                                                                                                                                                                                                                                                                                                                                     |                                                                                                                                              |                                                                                                         | BU                                  | REAU OF LAND MA                       | TAGENENT                                       |  |  |  |
| Approved By<br>Conditions of approval, if any, are attache<br>certify that the applicant holds legal or equivient which would entitle the applicant to condu                                                                                                                                                                                                                                                                        | uitable title to those rights in the subject                                                                                                 |                                                                                                         |                                     |                                       |                                                |  |  |  |
| Title 18 U.S.C. Section 1001 and Title 43<br>States any false, fictitious or fraudulent                                                                                                                                                                                                                                                                                                                                             | U.S.C. Section 1212, make it a crime for<br>statements or representations as to any m                                                        |                                                                                                         | willfully to mal                    | ke to any department or               | agency of the United                           |  |  |  |
| (Instructions on page 2) <b>** OPERA</b>                                                                                                                                                                                                                                                                                                                                                                                            | TOR-SUBMITTED ** OPERA                                                                                                                       |                                                                                                         | OPERAT                              | OR-SUBMITTED                          | ** Ka                                          |  |  |  |
|                                                                                                                                                                                                                                                                                                                                                                                                                                     |                                                                                                                                              |                                                                                                         |                                     |                                       | 146                                            |  |  |  |
|                                                                                                                                                                                                                                                                                                                                                                                                                                     |                                                                                                                                              |                                                                                                         |                                     | (                                     |                                                |  |  |  |