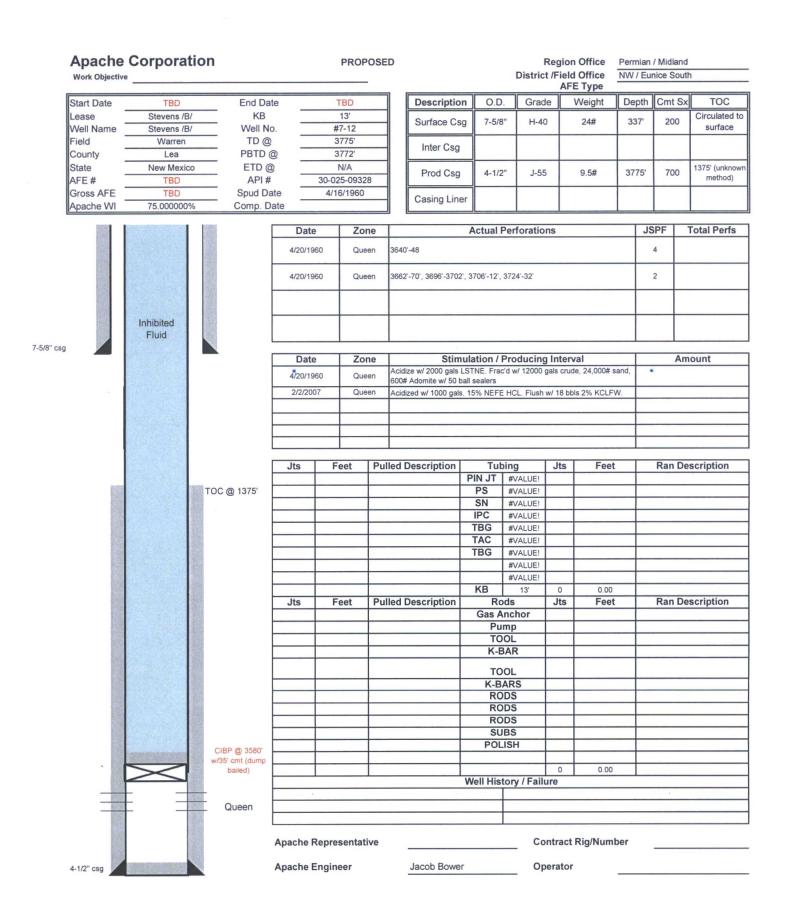

| Form 3160-5<br>(June 2015) UNITED STATES<br>DEPARTMENT OF THE INTERIOR<br>BUREAU OF LAND MANAGEMENT                                                                                                                                                                                                                                                                                                                                                                                                                                                                                                                                                                                                                                                                                                                                                                                                                                                                                                       |                                          |                                                       |                                                                   | FORM APPROVED<br>OMB NO. 1004-0137<br>Expires: January 31, 2018<br>5. Lease Serial No. |                  |
|-----------------------------------------------------------------------------------------------------------------------------------------------------------------------------------------------------------------------------------------------------------------------------------------------------------------------------------------------------------------------------------------------------------------------------------------------------------------------------------------------------------------------------------------------------------------------------------------------------------------------------------------------------------------------------------------------------------------------------------------------------------------------------------------------------------------------------------------------------------------------------------------------------------------------------------------------------------------------------------------------------------|------------------------------------------|-------------------------------------------------------|-------------------------------------------------------------------|----------------------------------------------------------------------------------------|------------------|
| SUNDRY NOTICES AND REPORTS ON WELLS<br>Do not use this form for proposals to drill or to re-enter an<br>abandoned well. Use form 3160-3 (APD) for such proposals.                                                                                                                                                                                                                                                                                                                                                                                                                                                                                                                                                                                                                                                                                                                                                                                                                                         |                                          |                                                       |                                                                   | NMLC030556B           6. If Indian, Allottee or Tribe Name                             |                  |
| SUBMIT IN TRIPLICATE - Other instructions on page 2                                                                                                                                                                                                                                                                                                                                                                                                                                                                                                                                                                                                                                                                                                                                                                                                                                                                                                                                                       |                                          |                                                       |                                                                   | 7. If Unit or CA/Agreement, Name and/or No.                                            |                  |
| <ol> <li>Type of Well</li> <li>☑ Oil Well</li> <li>☐ Gas Well</li> <li>☐ Oth</li> </ol>                                                                                                                                                                                                                                                                                                                                                                                                                                                                                                                                                                                                                                                                                                                                                                                                                                                                                                                   | RECEIVE                                  |                                                       | 8. Well Name and No.<br>STEVENS B 007                             |                                                                                        |                  |
| 2. Name of Operator<br>APACHE CORPORATION                                                                                                                                                                                                                                                                                                                                                                                                                                                                                                                                                                                                                                                                                                                                                                                                                                                                                                                                                                 | FISHER<br>hecorp.com                     | 9. API W<br>30-02                                     | ell No.<br>5-09328                                                | /                                                                                      |                  |
| 3a. Address<br>303 VETERANS AIRPARK LA<br>MIDLAND, TX 79705                                                                                                                                                                                                                                                                                                                                                                                                                                                                                                                                                                                                                                                                                                                                                                                                                                                                                                                                               | ne No. (include area code)<br>2-818-1062 |                                                       | 10. Field and Pool or Exploratory Area<br>LANGLIE MATTIX;7R-QU-GB |                                                                                        |                  |
| 4. Location of Well (Footage, Sec., 7                                                                                                                                                                                                                                                                                                                                                                                                                                                                                                                                                                                                                                                                                                                                                                                                                                                                                                                                                                     |                                          | 11. Count                                             | 11. County or Parish, State                                       |                                                                                        |                  |
| Sec 12 T23S R36E NENW 66                                                                                                                                                                                                                                                                                                                                                                                                                                                                                                                                                                                                                                                                                                                                                                                                                                                                                                                                                                                  |                                          | LEA COUNTY COUNTY, NM                                 |                                                                   |                                                                                        |                  |
| 12. CHECK THE APPROPRIATE BOX(ES) TO INDICATE NATURE OF NOTICE, REPORT, OR OTHER DATA                                                                                                                                                                                                                                                                                                                                                                                                                                                                                                                                                                                                                                                                                                                                                                                                                                                                                                                     |                                          |                                                       |                                                                   |                                                                                        |                  |
| TYPE OF SUBMISSION                                                                                                                                                                                                                                                                                                                                                                                                                                                                                                                                                                                                                                                                                                                                                                                                                                                                                                                                                                                        |                                          | ACTION                                                |                                                                   |                                                                                        |                  |
| ☑ Notice of Intent                                                                                                                                                                                                                                                                                                                                                                                                                                                                                                                                                                                                                                                                                                                                                                                                                                                                                                                                                                                        | □ Acidize □                              | Deepen                                                | Production (Start/F                                               | Resume)                                                                                | □ Water Shut-Off |
|                                                                                                                                                                                                                                                                                                                                                                                                                                                                                                                                                                                                                                                                                                                                                                                                                                                                                                                                                                                                           | □ Alter Casing □                         | Hydraulic Fracturing                                  | Reclamation                                                       |                                                                                        | Well Integrity   |
| Subsequent Report                                                                                                                                                                                                                                                                                                                                                                                                                                                                                                                                                                                                                                                                                                                                                                                                                                                                                                                                                                                         | Casing Repair                            | New Construction                                      | Recomplete                                                        |                                                                                        | □ Other          |
| Final Abandonment Notice                                                                                                                                                                                                                                                                                                                                                                                                                                                                                                                                                                                                                                                                                                                                                                                                                                                                                                                                                                                  |                                          | Plug and Abandon                                      | Temporarily Aban                                                  | don                                                                                    |                  |
|                                                                                                                                                                                                                                                                                                                                                                                                                                                                                                                                                                                                                                                                                                                                                                                                                                                                                                                                                                                                           |                                          | ent details, including estimated starting date of any |                                                                   |                                                                                        |                  |
| Attach the Bond under which the work will be performed or provide the Bond No. on file with BLM/BIA. Required subsequent reports must be filed within 30 days following completion of the involved operations. If the operation results in a multiple completion or recompletion in a new interval, a Form 3160-4 must be filed once testing has been completed. Final Abandonment Notices must be filed only after all requirements, including reclamation, have been completed and the operator has determined that the site is ready for final inspection.<br>Apache Corporation requests approval to TA this wellbore in order to both evaluate the Tansill and Yates formations for recompletion, as well as see if there is bypassed pay potential in the Seven Rivers and Queen formations. The Tansill and Yates formations are productive in the nearby area (Stevens B-12 #1, Stevens B-12 #2, EF King #1, and Cochise #1) and the EF King #2 produced the Middle-Lower Seven Rivers formation. |                                          |                                                       |                                                                   |                                                                                        |                  |
| TA would be performed, as follows:                                                                                                                                                                                                                                                                                                                                                                                                                                                                                                                                                                                                                                                                                                                                                                                                                                                                                                                                                                        |                                          |                                                       |                                                                   |                                                                                        |                  |
| Day 1: MIRU SU. POOH w/rods (if applicable) laying down. POOH w/tubing.                                                                                                                                                                                                                                                                                                                                                                                                                                                                                                                                                                                                                                                                                                                                                                                                                                                                                                                                   |                                          |                                                       |                                                                   |                                                                                        |                  |
| Day 1: MIRU SU. POOH w/rods (if applicable) laying down. POOH w/tubing.<br>Day 2: RU WL. RIH and set CIBP @ 3,580? via wireline. RIH and dump bail 35? of cement on top of CIBP. RIH and tag TOC. RD wireline. RIH w/tubing and test casing. Circulate inhibited fluid.                                                                                                                                                                                                                                                                                                                                                                                                                                                                                                                                                                                                                                                                                                                                   |                                          |                                                       |                                                                   |                                                                                        |                  |
| 14. I hereby certify that the foregoing is true and correct.<br>Electronic Submission #385728 verified by the BLM Well Information System<br>For APACHE CORPORATION, sent to the Hobbs                                                                                                                                                                                                                                                                                                                                                                                                                                                                                                                                                                                                                                                                                                                                                                                                                    |                                          |                                                       |                                                                   |                                                                                        |                  |
| Name (Printed/Typed) REESA F                                                                                                                                                                                                                                                                                                                                                                                                                                                                                                                                                                                                                                                                                                                                                                                                                                                                                                                                                                              | Title SR STA                             | FF REGULATORY A                                       | NALYST                                                            |                                                                                        |                  |
| Signature (Electronic                                                                                                                                                                                                                                                                                                                                                                                                                                                                                                                                                                                                                                                                                                                                                                                                                                                                                                                                                                                     | Date 08/23/20                            | Date 08/23/2017                                       |                                                                   |                                                                                        |                  |
| THIS SPACE FOR FEDERAL OR STATE OFFICE USE                                                                                                                                                                                                                                                                                                                                                                                                                                                                                                                                                                                                                                                                                                                                                                                                                                                                                                                                                                |                                          |                                                       |                                                                   |                                                                                        |                  |
|                                                                                                                                                                                                                                                                                                                                                                                                                                                                                                                                                                                                                                                                                                                                                                                                                                                                                                                                                                                                           |                                          |                                                       |                                                                   |                                                                                        |                  |
| Approved By                                                                                                                                                                                                                                                                                                                                                                                                                                                                                                                                                                                                                                                                                                                                                                                                                                                                                                                                                                                               | Title                                    | V                                                     |                                                                   | Date                                                                                   |                  |
| Conditions of approval, if any, are attached<br>certify that the applicant holds legal or eq<br>which would entitle the applicant to condu-                                                                                                                                                                                                                                                                                                                                                                                                                                                                                                                                                                                                                                                                                                                                                                                                                                                               | nt or<br>ase<br>Office                   |                                                       |                                                                   |                                                                                        |                  |
| Title 18 U.S.C. Section 1001 and Title 43 U.S.C. Section 1212, make it a crime for any person knowingly and willfully to make to any department or agency of the United States any false, fictitious or fraudulent statements or representations as to any matter within its jurisdiction.                                                                                                                                                                                                                                                                                                                                                                                                                                                                                                                                                                                                                                                                                                                |                                          |                                                       |                                                                   |                                                                                        |                  |
| (Instructions on page 2)<br>** OPERATOR-SUBMITTED ** OPERATOR-SUBMITTED ** OPERATOR-SUBMITTED **<br>Accepted for Record Only                                                                                                                                                                                                                                                                                                                                                                                                                                                                                                                                                                                                                                                                                                                                                                                                                                                                              |                                          |                                                       |                                                                   |                                                                                        |                  |
| Mabrown OCD 8/29/2017                                                                                                                                                                                                                                                                                                                                                                                                                                                                                                                                                                                                                                                                                                                                                                                                                                                                                                                                                                                     |                                          |                                                       |                                                                   |                                                                                        |                  |