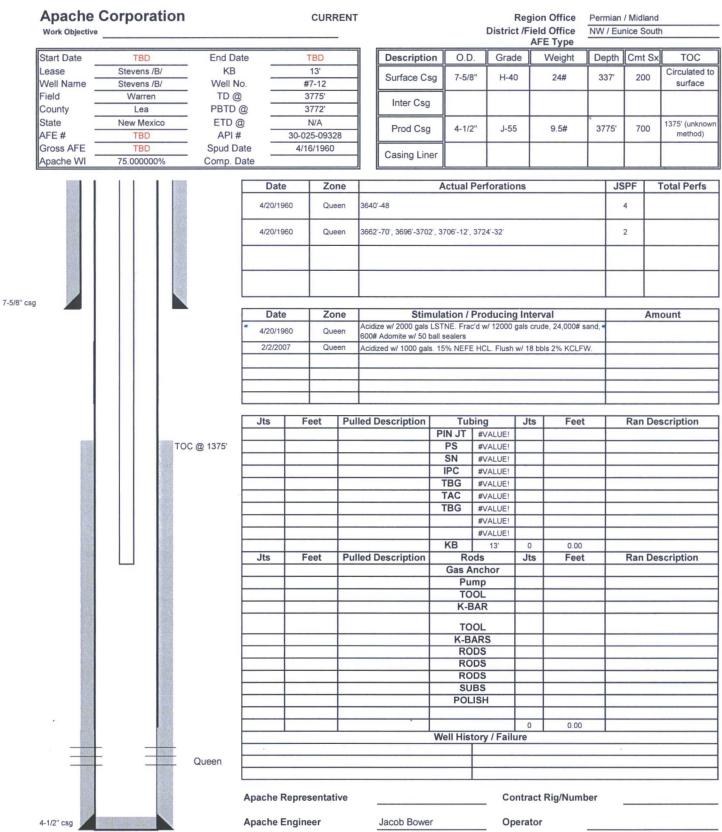

| Form 3160-5<br>(June 2015) UNITED STATES<br>DEPARTMENT OF THE INTERIOR<br>BUREAU OF LAND MANAGEMENT                                                                                                                                                                                                                                                                                                                                                                                                                                                                                                                                                                                                                                                                                                                                                                                                                                                                                                       |                                          |                                                       |                                                                   | FORM APPROVED<br>OMB NO. 1004-0137<br>Expires: January 31, 2018<br>5. Lease Serial No. |                  |
|-----------------------------------------------------------------------------------------------------------------------------------------------------------------------------------------------------------------------------------------------------------------------------------------------------------------------------------------------------------------------------------------------------------------------------------------------------------------------------------------------------------------------------------------------------------------------------------------------------------------------------------------------------------------------------------------------------------------------------------------------------------------------------------------------------------------------------------------------------------------------------------------------------------------------------------------------------------------------------------------------------------|------------------------------------------|-------------------------------------------------------|-------------------------------------------------------------------|----------------------------------------------------------------------------------------|------------------|
| SUNDRY NOTICES AND REPORTS ON WELLS<br>Do not use this form for proposals to drill or to re-enter an<br>abandoned well. Use form 3160-3 (APD) for such proposals.                                                                                                                                                                                                                                                                                                                                                                                                                                                                                                                                                                                                                                                                                                                                                                                                                                         |                                          |                                                       |                                                                   | NMLC030556B           6. If Indian, Allottee or Tribe Name                             |                  |
| SUBMIT IN TRIPLICATE - Other instructions on page 2                                                                                                                                                                                                                                                                                                                                                                                                                                                                                                                                                                                                                                                                                                                                                                                                                                                                                                                                                       |                                          |                                                       |                                                                   | 7. If Unit or CA/Agreement, Name and/or No.                                            |                  |
| <ol> <li>Type of Well</li> <li>☑ Oil Well</li> <li>☐ Gas Well</li> <li>☐ Oth</li> </ol>                                                                                                                                                                                                                                                                                                                                                                                                                                                                                                                                                                                                                                                                                                                                                                                                                                                                                                                   | RECEIVE                                  |                                                       | 8. Well Name and No.<br>STEVENS B 007                             |                                                                                        |                  |
| 2. Name of Operator<br>APACHE CORPORATION                                                                                                                                                                                                                                                                                                                                                                                                                                                                                                                                                                                                                                                                                                                                                                                                                                                                                                                                                                 | FISHER<br>hecorp.com                     | 9. API W<br>30-02                                     | ell No.<br>5-09328                                                | /                                                                                      |                  |
| 3a. Address<br>303 VETERANS AIRPARK LA<br>MIDLAND, TX 79705                                                                                                                                                                                                                                                                                                                                                                                                                                                                                                                                                                                                                                                                                                                                                                                                                                                                                                                                               | ne No. (include area code)<br>2-818-1062 |                                                       | 10. Field and Pool or Exploratory Area<br>LANGLIE MATTIX;7R-QU-GB |                                                                                        |                  |
| 4. Location of Well (Footage, Sec., 7                                                                                                                                                                                                                                                                                                                                                                                                                                                                                                                                                                                                                                                                                                                                                                                                                                                                                                                                                                     |                                          | 11. Count                                             | 11. County or Parish, State                                       |                                                                                        |                  |
| Sec 12 T23S R36E NENW 66                                                                                                                                                                                                                                                                                                                                                                                                                                                                                                                                                                                                                                                                                                                                                                                                                                                                                                                                                                                  |                                          | LEA COUNTY COUNTY, NM                                 |                                                                   |                                                                                        |                  |
| 12. CHECK THE APPROPRIATE BOX(ES) TO INDICATE NATURE OF NOTICE, REPORT, OR OTHER DATA                                                                                                                                                                                                                                                                                                                                                                                                                                                                                                                                                                                                                                                                                                                                                                                                                                                                                                                     |                                          |                                                       |                                                                   |                                                                                        |                  |
| TYPE OF SUBMISSION                                                                                                                                                                                                                                                                                                                                                                                                                                                                                                                                                                                                                                                                                                                                                                                                                                                                                                                                                                                        |                                          | ACTION                                                |                                                                   |                                                                                        |                  |
| ☑ Notice of Intent                                                                                                                                                                                                                                                                                                                                                                                                                                                                                                                                                                                                                                                                                                                                                                                                                                                                                                                                                                                        | □ Acidize □                              | Deepen                                                | Production (Start/F                                               | Resume)                                                                                | □ Water Shut-Off |
|                                                                                                                                                                                                                                                                                                                                                                                                                                                                                                                                                                                                                                                                                                                                                                                                                                                                                                                                                                                                           | □ Alter Casing □                         | Hydraulic Fracturing                                  | Reclamation                                                       |                                                                                        | Well Integrity   |
| Subsequent Report                                                                                                                                                                                                                                                                                                                                                                                                                                                                                                                                                                                                                                                                                                                                                                                                                                                                                                                                                                                         | Casing Repair                            | New Construction                                      | Recomplete                                                        |                                                                                        | □ Other          |
| Final Abandonment Notice                                                                                                                                                                                                                                                                                                                                                                                                                                                                                                                                                                                                                                                                                                                                                                                                                                                                                                                                                                                  |                                          | Plug and Abandon                                      | Temporarily Aban                                                  | don                                                                                    |                  |
|                                                                                                                                                                                                                                                                                                                                                                                                                                                                                                                                                                                                                                                                                                                                                                                                                                                                                                                                                                                                           |                                          | ent details, including estimated starting date of any |                                                                   |                                                                                        |                  |
| Attach the Bond under which the work will be performed or provide the Bond No. on file with BLM/BIA. Required subsequent reports must be filed within 30 days following completion of the involved operations. If the operation results in a multiple completion or recompletion in a new interval, a Form 3160-4 must be filed once testing has been completed. Final Abandonment Notices must be filed only after all requirements, including reclamation, have been completed and the operator has determined that the site is ready for final inspection.<br>Apache Corporation requests approval to TA this wellbore in order to both evaluate the Tansill and Yates formations for recompletion, as well as see if there is bypassed pay potential in the Seven Rivers and Queen formations. The Tansill and Yates formations are productive in the nearby area (Stevens B-12 #1, Stevens B-12 #2, EF King #1, and Cochise #1) and the EF King #2 produced the Middle-Lower Seven Rivers formation. |                                          |                                                       |                                                                   |                                                                                        |                  |
| TA would be performed, as follows:                                                                                                                                                                                                                                                                                                                                                                                                                                                                                                                                                                                                                                                                                                                                                                                                                                                                                                                                                                        |                                          |                                                       |                                                                   |                                                                                        |                  |
| Day 1: MIRU SU. POOH w/rods (if applicable) laying down. POOH w/tubing.                                                                                                                                                                                                                                                                                                                                                                                                                                                                                                                                                                                                                                                                                                                                                                                                                                                                                                                                   |                                          |                                                       |                                                                   |                                                                                        |                  |
| Day 1: MIRU SU. POOH w/rods (if applicable) laying down. POOH w/tubing.<br>Day 2: RU WL. RIH and set CIBP @ 3,580? via wireline. RIH and dump bail 35? of cement on top of CIBP. RIH and tag TOC. RD wireline. RIH w/tubing and test casing. Circulate inhibited fluid.                                                                                                                                                                                                                                                                                                                                                                                                                                                                                                                                                                                                                                                                                                                                   |                                          |                                                       |                                                                   |                                                                                        |                  |
| 14. I hereby certify that the foregoing is true and correct.<br>Electronic Submission #385728 verified by the BLM Well Information System<br>For APACHE CORPORATION, sent to the Hobbs                                                                                                                                                                                                                                                                                                                                                                                                                                                                                                                                                                                                                                                                                                                                                                                                                    |                                          |                                                       |                                                                   |                                                                                        |                  |
| Name (Printed/Typed) REESA F                                                                                                                                                                                                                                                                                                                                                                                                                                                                                                                                                                                                                                                                                                                                                                                                                                                                                                                                                                              | Title SR STA                             | FF REGULATORY A                                       | NALYST                                                            |                                                                                        |                  |
| Signature (Electronic                                                                                                                                                                                                                                                                                                                                                                                                                                                                                                                                                                                                                                                                                                                                                                                                                                                                                                                                                                                     | Date 08/23/20                            | Date 08/23/2017                                       |                                                                   |                                                                                        |                  |
| THIS SPACE FOR FEDERAL OR STATE OFFICE USE                                                                                                                                                                                                                                                                                                                                                                                                                                                                                                                                                                                                                                                                                                                                                                                                                                                                                                                                                                |                                          |                                                       |                                                                   |                                                                                        |                  |
|                                                                                                                                                                                                                                                                                                                                                                                                                                                                                                                                                                                                                                                                                                                                                                                                                                                                                                                                                                                                           |                                          |                                                       |                                                                   |                                                                                        |                  |
| Approved By                                                                                                                                                                                                                                                                                                                                                                                                                                                                                                                                                                                                                                                                                                                                                                                                                                                                                                                                                                                               | Title                                    | V                                                     |                                                                   | Date                                                                                   |                  |
| Conditions of approval, if any, are attached<br>certify that the applicant holds legal or eq<br>which would entitle the applicant to condu-                                                                                                                                                                                                                                                                                                                                                                                                                                                                                                                                                                                                                                                                                                                                                                                                                                                               | nt or<br>ase<br>Office                   |                                                       |                                                                   |                                                                                        |                  |
| Title 18 U.S.C. Section 1001 and Title 43 U.S.C. Section 1212, make it a crime for any person knowingly and willfully to make to any department or agency of the United States any false, fictitious or fraudulent statements or representations as to any matter within its jurisdiction.                                                                                                                                                                                                                                                                                                                                                                                                                                                                                                                                                                                                                                                                                                                |                                          |                                                       |                                                                   |                                                                                        |                  |
| (Instructions on page 2)<br>** OPERATOR-SUBMITTED ** OPERATOR-SUBMITTED ** OPERATOR-SUBMITTED **<br>Accepted for Record Only                                                                                                                                                                                                                                                                                                                                                                                                                                                                                                                                                                                                                                                                                                                                                                                                                                                                              |                                          |                                                       |                                                                   |                                                                                        |                  |
| Mabrown OCD 8/29/2017                                                                                                                                                                                                                                                                                                                                                                                                                                                                                                                                                                                                                                                                                                                                                                                                                                                                                                                                                                                     |                                          |                                                       |                                                                   |                                                                                        |                  |