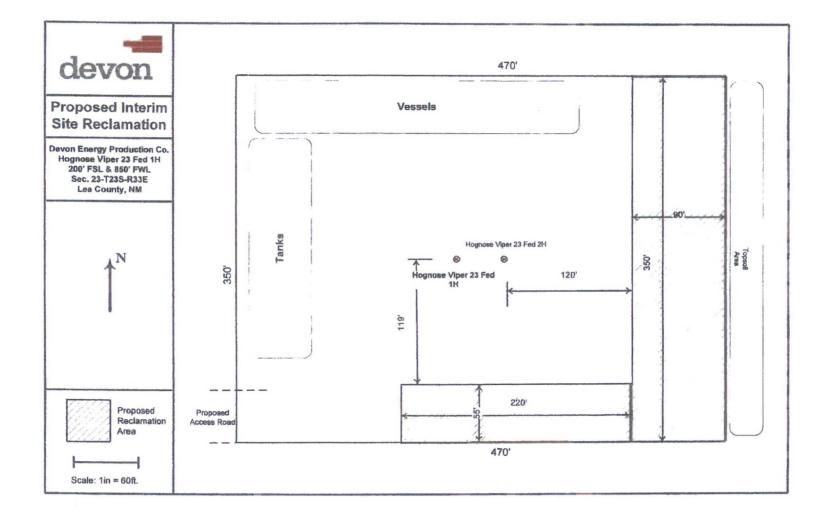

| Form 3160-5<br>(August 2007) DE<br>BU                                                                                                                                                                                                                                                      | FORM APPROVED<br>OMB NO. 1004-0135<br>Expires: July 31, 2010<br>5. Lease Serial No. |                |                                   |                 |                                                 |               |      |
|--------------------------------------------------------------------------------------------------------------------------------------------------------------------------------------------------------------------------------------------------------------------------------------------|-------------------------------------------------------------------------------------|----------------|-----------------------------------|-----------------|-------------------------------------------------|---------------|------|
| SUNDRY NOTICES AND REPORTS ON WELLS                                                                                                                                                                                                                                                        |                                                                                     |                |                                   |                 | NMNM121489                                      |               |      |
| Do not use this form for proposals to drill or to re-enter an BS OCD abandoned well. Use form 3160-3 (APD) for such proposals BS OCD                                                                                                                                                       |                                                                                     |                |                                   |                 | 6. If Indian, Allottee o                        | r Tribe Name  |      |
| SUBMIT IN TRIPLICATE - Other instructions on reverse and 2 9 2017                                                                                                                                                                                                                          |                                                                                     |                |                                   |                 | 7. If Unit or CA/Agreement, Name and/or No.     |               |      |
| <ol> <li>Type of Well</li> <li>☑ Oil Well</li> <li>☑ Gas Well</li> <li>☑ Oth</li> </ol>                                                                                                                                                                                                    | RECEIVED 8. Well Name and No.<br>HOGNOSE VIPER 23 FED 1H                            |                |                                   | 1               |                                                 |               |      |
| 2. Name of Operator<br>DEVON ENERGY PRODUCT                                                                                                                                                                                                                                                | OUD 9. API Well No.                                                                 |                |                                   | 0-S1            |                                                 |               |      |
| 3a. Address     3b. Pho       6488 SEVEN RIVERS HIGHWAY     Ph: 57       ARTESIA, NM 88211     State                                                                                                                                                                                       |                                                                                     |                | . (include area cod<br>6-5544     | le)             | 10. Field and Pool, or Exploratory<br>BELL LAKE |               |      |
| 4. Location of Well (Footage, Sec., T., R., M., or Survey Description)                                                                                                                                                                                                                     |                                                                                     |                | 11. County or Parish,             |                 |                                                 | and State     |      |
| Sec 23 T23S R33E SWSW 20<br>32.282972 N Lat, 103.551670                                                                                                                                                                                                                                    | LEA COUNTY, NM                                                                      |                |                                   |                 |                                                 |               |      |
| 12. CHECK APPE                                                                                                                                                                                                                                                                             | ROPRIATE BOX(ES) TO                                                                 | O INDICATE     | NATURE OF                         | NOTICE, R       | EPORT, OR OTHE                                  | R DATA        |      |
| TYPE OF SUBMISSION                                                                                                                                                                                                                                                                         | TYPE OF ACTION                                                                      |                |                                   |                 |                                                 |               |      |
| □ Notice of Intent                                                                                                                                                                                                                                                                         | Acidize                                                                             | Dee            | pen                               | Product         | tion (Start/Resume)                             | U Water Shut  | -Off |
| Subsequent Report                                                                                                                                                                                                                                                                          | □ Alter Casing                                                                      | _              | cture Treat                       | 🛛 Reclam        |                                                 | U Well Integr | ity  |
| ☐ Final Abandonment Notice                                                                                                                                                                                                                                                                 | <ul> <li>Casing Repair</li> <li>Change Plans</li> </ul>                             | _              | New Construction Plug and Abandon |                 | plete<br>rarily Abandon                         | □ Other       |      |
| That Abandonment Notice                                                                                                                                                                                                                                                                    | Convert to Injection                                                                |                | □ Plug Back □ Water               |                 |                                                 |               |      |
| testing has been completed. Final At<br>determined that the site is ready for fi<br>THIS 2-WELL PAD HAS BEE<br>#1) 30-025-41975<br>(ABOVE)<br>#2) 30-025-41976<br>32.2834969; -103.5487366<br>M-23-23S-33E<br>200 FSL & 900 FWL                                                            | inal inspection.)                                                                   |                |                                   |                 |                                                 |               |      |
| 14. I hereby certify that the foregoing is                                                                                                                                                                                                                                                 | Electronic Submission #                                                             | 352665 verifie | d by the BLM W                    | /ell Informatio | n System                                        |               |      |
| Con                                                                                                                                                                                                                                                                                        | ION COM LP, sent to the Hobbs<br>SCILLA PEREZ on 09/27/2016 (15LJ1395SE)            |                |                                   |                 |                                                 |               |      |
| Name (Printed/Typed) DENISE MENOUD                                                                                                                                                                                                                                                         |                                                                                     |                | Title AUTHORIZED REPRESENTATIVE   |                 |                                                 |               |      |
| Signature (Electronic Submission)                                                                                                                                                                                                                                                          |                                                                                     |                | Date 09/27/2016                   |                 |                                                 |               |      |
| Accepted For Reco                                                                                                                                                                                                                                                                          | THIS SPACE FO                                                                       | DR FEDER       | L OR STATE                        | E OFFICE U      | SE                                              |               |      |
| Approved By fames G                                                                                                                                                                                                                                                                        | 1 Aug                                                                               |                | Title 5                           | AFT             |                                                 | S-2           | 3-17 |
| Conditions of approval, if any, are attached<br>certify that the applicant holds legal or equivalent which would entitle the applicant to condu                                                                                                                                            | Office CFD                                                                          |                |                                   |                 |                                                 |               |      |
| Title 18 0.S.C. Section 1001 and Title 43 U.S.C. Section 1212, make it a crime for any person knowingly and willfully to make to any department or agency of the United States any false, fictitious or fraudulent statements or representations as to any matter within its jurisdiction. |                                                                                     |                |                                   |                 |                                                 |               |      |
| ** BLM REV                                                                                                                                                                                                                                                                                 | ISED ** BLM REVISEI                                                                 | D ** BLM RI    | EVISED ** BL                      | .M REVISEI      | D** BLM REVISE                                  | D** KZ        |      |