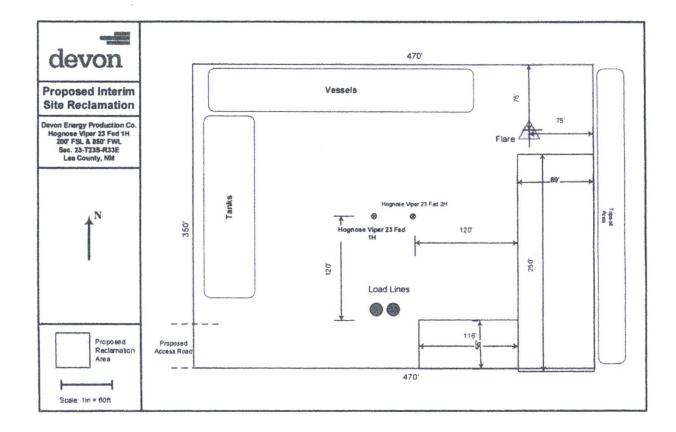

| Form 3160-5<br>(August 2007) DE<br>BU                                                                                                                                                                                                                                                      | FORM APPROVED<br>OMB NO. 1004-0135<br>Expires: July 31, 2010<br>5. Lease Serial No. |                |                                   |                 |                                                 |               |      |
|--------------------------------------------------------------------------------------------------------------------------------------------------------------------------------------------------------------------------------------------------------------------------------------------|-------------------------------------------------------------------------------------|----------------|-----------------------------------|-----------------|-------------------------------------------------|---------------|------|
| SUNDRY NOTICES AND REPORTS ON WELLS                                                                                                                                                                                                                                                        |                                                                                     |                |                                   |                 | NMNM121489                                      |               |      |
| Do not use this form for proposals to drill or to re-enter an BS OCD abandoned well. Use form 3160-3 (APD) for such proposals BS OCD                                                                                                                                                       |                                                                                     |                |                                   |                 | 6. If Indian, Allottee o                        | r Tribe Name  |      |
| SUBMIT IN TRIPLICATE - Other instructions on reverse and 2 9 2017                                                                                                                                                                                                                          |                                                                                     |                |                                   |                 | 7. If Unit or CA/Agreement, Name and/or No.     |               |      |
| <ol> <li>Type of Well</li> <li>☑ Oil Well</li> <li>☑ Gas Well</li> <li>☑ Oth</li> </ol>                                                                                                                                                                                                    | RECEIVED 8. Well Name and No.<br>HOGNOSE VIPER 23 FED 1H                            |                |                                   | 1               |                                                 |               |      |
| 2. Name of Operator<br>DEVON ENERGY PRODUCT                                                                                                                                                                                                                                                | OUD 9. API Well No.                                                                 |                |                                   | 0-S1            |                                                 |               |      |
| 3a. Address     3b. Pho       6488 SEVEN RIVERS HIGHWAY     Ph: 57       ARTESIA, NM 88211     State                                                                                                                                                                                       |                                                                                     |                | . (include area cod<br>6-5544     | le)             | 10. Field and Pool, or Exploratory<br>BELL LAKE |               |      |
| 4. Location of Well (Footage, Sec., T., R., M., or Survey Description)                                                                                                                                                                                                                     |                                                                                     |                | 11. County or Parish,             |                 |                                                 | and State     |      |
| Sec 23 T23S R33E SWSW 20<br>32.282972 N Lat, 103.551670                                                                                                                                                                                                                                    | LEA COUNTY, NM                                                                      |                |                                   |                 |                                                 |               |      |
| 12. CHECK APPE                                                                                                                                                                                                                                                                             | ROPRIATE BOX(ES) TO                                                                 | O INDICATE     | NATURE OF                         | NOTICE, R       | EPORT, OR OTHE                                  | R DATA        |      |
| TYPE OF SUBMISSION                                                                                                                                                                                                                                                                         | TYPE OF ACTION                                                                      |                |                                   |                 |                                                 |               |      |
| □ Notice of Intent                                                                                                                                                                                                                                                                         | Acidize                                                                             | Dee            | pen                               | Product         | tion (Start/Resume)                             | U Water Shut  | -Off |
| Subsequent Report                                                                                                                                                                                                                                                                          | □ Alter Casing                                                                      | _              | cture Treat                       | 🛛 Reclam        |                                                 | U Well Integr | ity  |
| ☐ Final Abandonment Notice                                                                                                                                                                                                                                                                 | <ul> <li>Casing Repair</li> <li>Change Plans</li> </ul>                             | _              | New Construction Plug and Abandon |                 | plete<br>rarily Abandon                         | □ Other       |      |
| That Abandonment Notice                                                                                                                                                                                                                                                                    | Convert to Injection                                                                |                | □ Plug Back □ Water               |                 |                                                 |               |      |
| testing has been completed. Final At<br>determined that the site is ready for fi<br>THIS 2-WELL PAD HAS BEE<br>#1) 30-025-41975<br>(ABOVE)<br>#2) 30-025-41976<br>32.2834969; -103.5487366<br>M-23-23S-33E<br>200 FSL & 900 FWL                                                            | inal inspection.)                                                                   |                |                                   |                 |                                                 |               |      |
| 14. I hereby certify that the foregoing is                                                                                                                                                                                                                                                 | Electronic Submission #                                                             | 352665 verifie | d by the BLM W                    | /ell Informatio | n System                                        |               |      |
| Con                                                                                                                                                                                                                                                                                        | ION COM LP, sent to the Hobbs<br>SCILLA PEREZ on 09/27/2016 (15LJ1395SE)            |                |                                   |                 |                                                 |               |      |
| Name (Printed/Typed) DENISE MENOUD                                                                                                                                                                                                                                                         |                                                                                     |                | Title AUTHORIZED REPRESENTATIVE   |                 |                                                 |               |      |
| Signature (Electronic Submission)                                                                                                                                                                                                                                                          |                                                                                     |                | Date 09/27/2016                   |                 |                                                 |               |      |
| Accepted For Reco                                                                                                                                                                                                                                                                          | THIS SPACE FO                                                                       | DR FEDER       | L OR STATE                        | E OFFICE U      | SE                                              |               |      |
| Approved By fames G                                                                                                                                                                                                                                                                        | 1 Aug                                                                               |                | Title 5                           | AFT             |                                                 | S-2           | 3-17 |
| Conditions of approval, if any, are attached<br>certify that the applicant holds legal or equivalent which would entitle the applicant to condu                                                                                                                                            | Office CFD                                                                          |                |                                   |                 |                                                 |               |      |
| Title 18 0.S.C. Section 1001 and Title 43 U.S.C. Section 1212, make it a crime for any person knowingly and willfully to make to any department or agency of the United States any false, fictitious or fraudulent statements or representations as to any matter within its jurisdiction. |                                                                                     |                |                                   |                 |                                                 |               |      |
| ** BLM REV                                                                                                                                                                                                                                                                                 | ISED ** BLM REVISEI                                                                 | D ** BLM RI    | EVISED ** BL                      | .M REVISEI      | D** BLM REVISE                                  | D** KZ        |      |