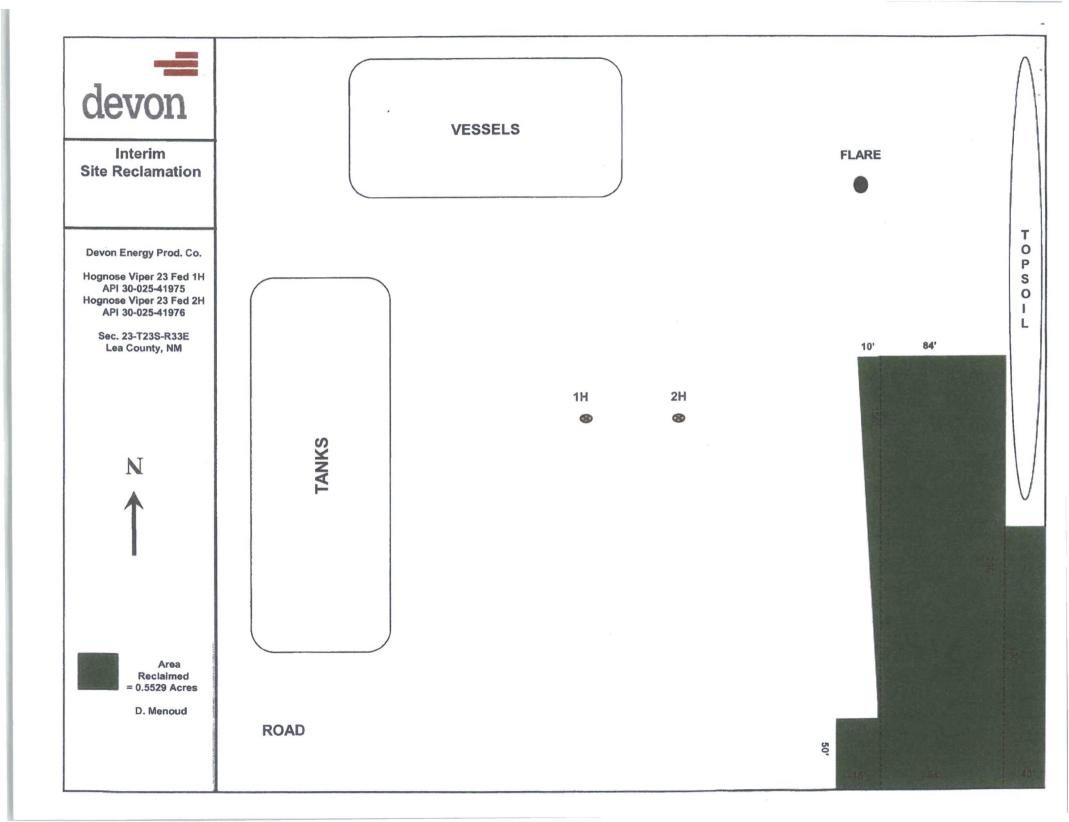

| Form 3160-5<br>(August 2007) DE<br>BU                                                                                                                                                                                                                                                      | FORM APPROVED<br>OMB NO. 1004-0135<br>Expires: July 31, 2010<br>5. Lease Serial No. |                |                                   |                 |                                                 |               |      |
|--------------------------------------------------------------------------------------------------------------------------------------------------------------------------------------------------------------------------------------------------------------------------------------------|-------------------------------------------------------------------------------------|----------------|-----------------------------------|-----------------|-------------------------------------------------|---------------|------|
| SUNDRY NOTICES AND REPORTS ON WELLS                                                                                                                                                                                                                                                        |                                                                                     |                |                                   |                 | NMNM121489                                      |               |      |
| Do not use this form for proposals to drill or to re-enter an BS OCD abandoned well. Use form 3160-3 (APD) for such proposals BS OCD                                                                                                                                                       |                                                                                     |                |                                   |                 | 6. If Indian, Allottee o                        | r Tribe Name  |      |
| SUBMIT IN TRIPLICATE - Other instructions on reverse and 2 9 2017                                                                                                                                                                                                                          |                                                                                     |                |                                   |                 | 7. If Unit or CA/Agreement, Name and/or No.     |               |      |
| <ol> <li>Type of Well</li> <li>☑ Oil Well</li> <li>☑ Gas Well</li> <li>☑ Oth</li> </ol>                                                                                                                                                                                                    | RECEIVED 8. Well Name and No.<br>HOGNOSE VIPER 23 FED 1H                            |                |                                   | 1               |                                                 |               |      |
| 2. Name of Operator<br>DEVON ENERGY PRODUCT                                                                                                                                                                                                                                                | OUD 9. API Well No.                                                                 |                |                                   | 0-S1            |                                                 |               |      |
| 3a. Address     3b. Pho       6488 SEVEN RIVERS HIGHWAY     Ph: 57       ARTESIA, NM 88211     State                                                                                                                                                                                       |                                                                                     |                | . (include area cod<br>6-5544     | le)             | 10. Field and Pool, or Exploratory<br>BELL LAKE |               |      |
| 4. Location of Well (Footage, Sec., T., R., M., or Survey Description)                                                                                                                                                                                                                     |                                                                                     |                | 11. County or Parish,             |                 |                                                 | and State     |      |
| Sec 23 T23S R33E SWSW 20<br>32.282972 N Lat, 103.551670                                                                                                                                                                                                                                    | LEA COUNTY, NM                                                                      |                |                                   |                 |                                                 |               |      |
| 12. CHECK APPE                                                                                                                                                                                                                                                                             | ROPRIATE BOX(ES) TO                                                                 | O INDICATE     | NATURE OF                         | NOTICE, R       | EPORT, OR OTHE                                  | R DATA        |      |
| TYPE OF SUBMISSION                                                                                                                                                                                                                                                                         | TYPE OF ACTION                                                                      |                |                                   |                 |                                                 |               |      |
| □ Notice of Intent                                                                                                                                                                                                                                                                         | Acidize                                                                             | Dee            | pen                               | Product         | tion (Start/Resume)                             | U Water Shut  | -Off |
| Subsequent Report                                                                                                                                                                                                                                                                          | □ Alter Casing                                                                      | _              | cture Treat                       | 🛛 Reclam        |                                                 | U Well Integr | ity  |
| ☐ Final Abandonment Notice                                                                                                                                                                                                                                                                 | <ul> <li>Casing Repair</li> <li>Change Plans</li> </ul>                             | _              | New Construction Plug and Abandon |                 | plete<br>rarily Abandon                         | □ Other       |      |
| That Abandonment Notice                                                                                                                                                                                                                                                                    | Convert to Injection                                                                |                | □ Plug Back □ Water               |                 |                                                 |               |      |
| testing has been completed. Final At<br>determined that the site is ready for fi<br>THIS 2-WELL PAD HAS BEE<br>#1) 30-025-41975<br>(ABOVE)<br>#2) 30-025-41976<br>32.2834969; -103.5487366<br>M-23-23S-33E<br>200 FSL & 900 FWL                                                            | inal inspection.)                                                                   |                |                                   |                 |                                                 |               |      |
| 14. I hereby certify that the foregoing is                                                                                                                                                                                                                                                 | Electronic Submission #                                                             | 352665 verifie | d by the BLM W                    | /ell Informatio | n System                                        |               |      |
| Con                                                                                                                                                                                                                                                                                        | ION COM LP, sent to the Hobbs<br>SCILLA PEREZ on 09/27/2016 (15LJ1395SE)            |                |                                   |                 |                                                 |               |      |
| Name (Printed/Typed) DENISE MENOUD                                                                                                                                                                                                                                                         |                                                                                     |                | Title AUTHORIZED REPRESENTATIVE   |                 |                                                 |               |      |
| Signature (Electronic Submission)                                                                                                                                                                                                                                                          |                                                                                     |                | Date 09/27/2016                   |                 |                                                 |               |      |
| Accepted For Reco                                                                                                                                                                                                                                                                          | THIS SPACE FO                                                                       | DR FEDER       | L OR STATE                        | E OFFICE U      | SE                                              |               |      |
| Approved By fames G                                                                                                                                                                                                                                                                        | 1 Aug                                                                               |                | Title 5                           | AFT             |                                                 | S-2           | 3-17 |
| Conditions of approval, if any, are attached<br>certify that the applicant holds legal or equivalent which would entitle the applicant to condu                                                                                                                                            | Office CFD                                                                          |                |                                   |                 |                                                 |               |      |
| Title 18 0.S.C. Section 1001 and Title 43 U.S.C. Section 1212, make it a crime for any person knowingly and willfully to make to any department or agency of the United States any false, fictitious or fraudulent statements or representations as to any matter within its jurisdiction. |                                                                                     |                |                                   |                 |                                                 |               |      |
| ** BLM REV                                                                                                                                                                                                                                                                                 | ISED ** BLM REVISEI                                                                 | D ** BLM RI    | EVISED ** BL                      | .M REVISEI      | D** BLM REVISE                                  | D** KZ        |      |