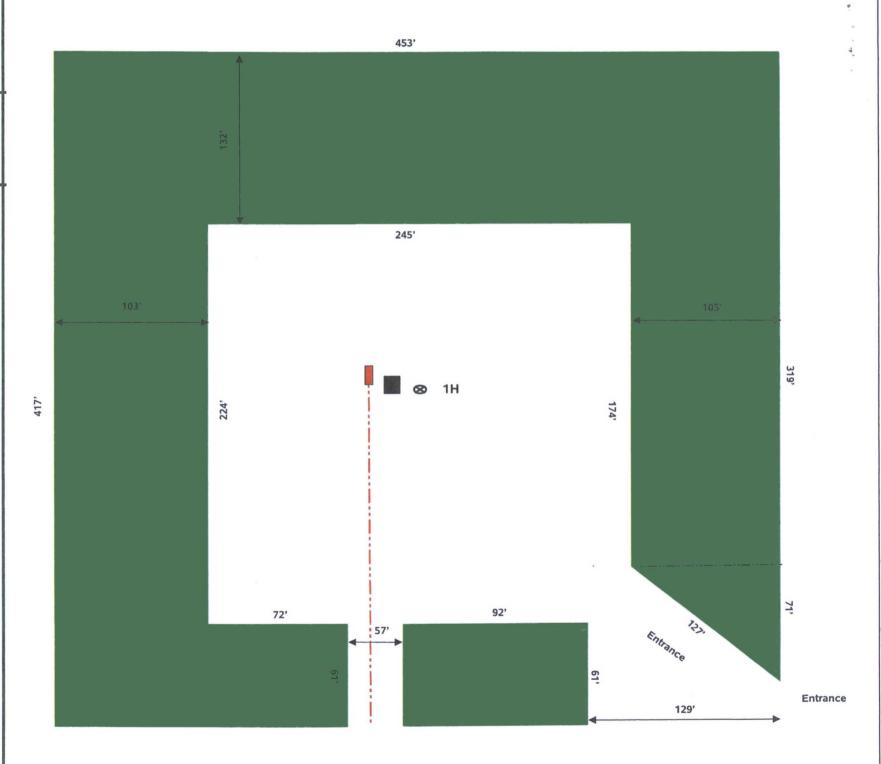

Interim
Site Reclamation

Devon Energy Prod. Co.

Cobber 21 Fed 1H API #30-025-42311

P-21-26S-34E Lea County, NM

M

Area Reclaimed = 2.7813 Acres

D. Menoud