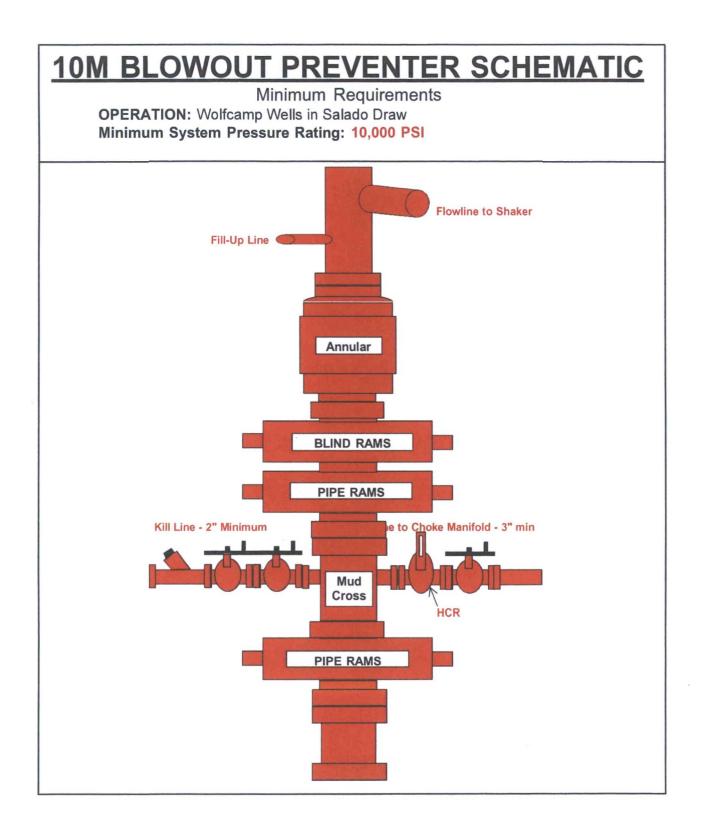

|                                                                                                                                                                                                                                                                                                                                                                                                                                                                                                                                                                                                                                                                                                                                                                                                                                                                                                                                                                                                        |                               |                                                          |             |                                             | FORM APPROVED<br>OMB NO. 1004-0137<br>Expires: January 31, 2018<br>5. Lease Serial No. |  |
|--------------------------------------------------------------------------------------------------------------------------------------------------------------------------------------------------------------------------------------------------------------------------------------------------------------------------------------------------------------------------------------------------------------------------------------------------------------------------------------------------------------------------------------------------------------------------------------------------------------------------------------------------------------------------------------------------------------------------------------------------------------------------------------------------------------------------------------------------------------------------------------------------------------------------------------------------------------------------------------------------------|-------------------------------|----------------------------------------------------------|-------------|---------------------------------------------|----------------------------------------------------------------------------------------|--|
| SUNDRY NOTICES AND REPORTS ON WELLS<br>Do not use this form for proposals to drill or to re-enter an                                                                                                                                                                                                                                                                                                                                                                                                                                                                                                                                                                                                                                                                                                                                                                                                                                                                                                   |                               |                                                          |             | NMNM27506                                   |                                                                                        |  |
| abandoned well. Use form 3160-3 (APD) for such prop 3 BS OCD                                                                                                                                                                                                                                                                                                                                                                                                                                                                                                                                                                                                                                                                                                                                                                                                                                                                                                                                           |                               |                                                          |             | 6. If Indian, Allottee or Tribe Name        |                                                                                        |  |
| SUBMIT IN TRIPLICATE - Other instructions on page AUG 2 9 2017                                                                                                                                                                                                                                                                                                                                                                                                                                                                                                                                                                                                                                                                                                                                                                                                                                                                                                                                         |                               |                                                          |             | 7. If Unit or CA/Agreement, Name and/or No. |                                                                                        |  |
| <ol> <li>Type of Well</li> <li>Oil Well Gas Well Oth</li> </ol>                                                                                                                                                                                                                                                                                                                                                                                                                                                                                                                                                                                                                                                                                                                                                                                                                                                                                                                                        | DECE                          | RECEIVED 8. Well Name and No.<br>SD EA 29 FED COM P8 12H |             | DM P8 12H                                   |                                                                                        |  |
| 2. Name of Operator                                                                                                                                                                                                                                                                                                                                                                                                                                                                                                                                                                                                                                                                                                                                                                                                                                                                                                                                                                                    | SE PINKERTON                  |                                                          |             | 0-¥1                                        |                                                                                        |  |
| 3a. Address                                                                                                                                                                                                                                                                                                                                                                                                                                                                                                                                                                                                                                                                                                                                                                                                                                                                                                                                                                                            | Phone No. (include area code) | 10. Field and Pool or Exploratory Area                   |             |                                             |                                                                                        |  |
| 1616 W. BENDER BLVD<br>HOBBS, NM 88240                                                                                                                                                                                                                                                                                                                                                                                                                                                                                                                                                                                                                                                                                                                                                                                                                                                                                                                                                                 | 432-687-7375                  | WC025G06S263319P-BONE SPRING                             |             |                                             |                                                                                        |  |
| 4. Location of Well (Footage, Sec., 7                                                                                                                                                                                                                                                                                                                                                                                                                                                                                                                                                                                                                                                                                                                                                                                                                                                                                                                                                                  |                               | 11. County or Parish, State                              |             |                                             |                                                                                        |  |
| Sec 29 T26S R33E NWNE 13                                                                                                                                                                                                                                                                                                                                                                                                                                                                                                                                                                                                                                                                                                                                                                                                                                                                                                                                                                               |                               | LEA COUNTY, NM                                           |             |                                             |                                                                                        |  |
| 12. CHECK THE AI                                                                                                                                                                                                                                                                                                                                                                                                                                                                                                                                                                                                                                                                                                                                                                                                                                                                                                                                                                                       | PPROPRIATE BOX(ES) TO IN      | NDICATE NATURE OF                                        | F NOTICE, F | EPORT, OR OTH                               | ER DATA                                                                                |  |
| TYPE OF SUBMISSION                                                                                                                                                                                                                                                                                                                                                                                                                                                                                                                                                                                                                                                                                                                                                                                                                                                                                                                                                                                     |                               |                                                          |             |                                             |                                                                                        |  |
|                                                                                                                                                                                                                                                                                                                                                                                                                                                                                                                                                                                                                                                                                                                                                                                                                                                                                                                                                                                                        | Acidize                       | Deepen                                                   | Productio   | on (Start/Resume)                           | □ Water Shut-Off                                                                       |  |
| Notice of Intent                                                                                                                                                                                                                                                                                                                                                                                                                                                                                                                                                                                                                                                                                                                                                                                                                                                                                                                                                                                       | □ Alter Casing                | Hydraulic Fracturing                                     | Reclamat    | ion                                         | U Well Integrity                                                                       |  |
| Subsequent Report                                                                                                                                                                                                                                                                                                                                                                                                                                                                                                                                                                                                                                                                                                                                                                                                                                                                                                                                                                                      | Casing Repair                 | □ New Construction                                       | Recomple    | ete                                         | Other                                                                                  |  |
| Final Abandonment Notice                                                                                                                                                                                                                                                                                                                                                                                                                                                                                                                                                                                                                                                                                                                                                                                                                                                                                                                                                                               | Change Plans                  | Plug and Abandon                                         | Temporar    | rily Abandon                                | Change to Original A<br>PD                                                             |  |
|                                                                                                                                                                                                                                                                                                                                                                                                                                                                                                                                                                                                                                                                                                                                                                                                                                                                                                                                                                                                        | Convert to Injection          | Plug Back                                                | U Water Di  | sposal                                      |                                                                                        |  |
| following completion of the involved operations. If the operation results in a multiple completion or recompletion in a new interval, a Form 3160-4 must be filed once<br>testing has been completed. Final Abandonment Notices must be filed only after all requirements, including reclamation, have been completed and the operator has<br>determined that the site is ready for final inspection.<br>CHEVRON respectfully requests the ability to change the BOPE rating for the subject well, from a 5M<br>system to a 10M system while drilling the production sections that penetrate the Wolfcamp<br>formation. (All intermediate sections, which TD in the Bone Spring, will have the previously<br>submitted 5M system setup).<br>*All equipment will be 5M as per the original submittal, but the annular will be 10M, as well as<br>the necessary upgrades to the choke manifold. (Upgrade 2" choke lines to 3" with a third choke).<br>Please find attached, the 10M BOP choke schematic. |                               |                                                          |             |                                             |                                                                                        |  |
| All questions/concerns should be directed to Bryson Abney, Chevron Drilling Engineer, at 713-372-6447.                                                                                                                                                                                                                                                                                                                                                                                                                                                                                                                                                                                                                                                                                                                                                                                                                                                                                                 |                               |                                                          |             |                                             |                                                                                        |  |
| 14. I hereby certify that the foregoing is true and correct.<br>Electronic Submission #382377 verified by the BLM Well Information System                                                                                                                                                                                                                                                                                                                                                                                                                                                                                                                                                                                                                                                                                                                                                                                                                                                              |                               |                                                          |             |                                             |                                                                                        |  |
| For CHEVRON USA INC, sent to the Hobbs<br>Committed to AFMSS for processing by PRISCILLA PEREZ on 08/12/2017 (17PP0584SE)                                                                                                                                                                                                                                                                                                                                                                                                                                                                                                                                                                                                                                                                                                                                                                                                                                                                              |                               |                                                          |             |                                             |                                                                                        |  |
| Name(Printed/Typed) DENISE PINKERTON Title PERMITTING SPECIALIST                                                                                                                                                                                                                                                                                                                                                                                                                                                                                                                                                                                                                                                                                                                                                                                                                                                                                                                                       |                               |                                                          |             |                                             |                                                                                        |  |
| Signature (Electronic)                                                                                                                                                                                                                                                                                                                                                                                                                                                                                                                                                                                                                                                                                                                                                                                                                                                                                                                                                                                 | Date 07/25/20                 | Date 07/25/2017                                          |             |                                             |                                                                                        |  |
| THIS SPACE FOR FEDERAL OR STATE OFFICE USE                                                                                                                                                                                                                                                                                                                                                                                                                                                                                                                                                                                                                                                                                                                                                                                                                                                                                                                                                             |                               |                                                          |             |                                             |                                                                                        |  |
|                                                                                                                                                                                                                                                                                                                                                                                                                                                                                                                                                                                                                                                                                                                                                                                                                                                                                                                                                                                                        |                               |                                                          |             |                                             | D 00/01/0015                                                                           |  |
| Approved By_ZOTA STEVENS                                                                                                                                                                                                                                                                                                                                                                                                                                                                                                                                                                                                                                                                                                                                                                                                                                                                                                                                                                               |                               | UM ENGINEI                                               | ER          | Date 08/24/2017                             |                                                                                        |  |
| Conditions of approval, if any, are attached<br>certify that the applicant holds legal or equivalent would entitle the applicant to condu-                                                                                                                                                                                                                                                                                                                                                                                                                                                                                                                                                                                                                                                                                                                                                                                                                                                             |                               |                                                          |             |                                             |                                                                                        |  |
| Title 18 U.S.C. Section 1001 and Title 43 U.S.C. Section 1212, make it a crime for any person knowingly and willfully to make to any department or agency of the United States any false, fictitious or fraudulent statements or representations as to any matter within its jurisdiction.                                                                                                                                                                                                                                                                                                                                                                                                                                                                                                                                                                                                                                                                                                             |                               |                                                          |             |                                             |                                                                                        |  |
| (Instructions on page 2) ** BLM REVISED **                                                                                                                                                                                                                                                                                                                                                                                                                                                                                                                                                                                                                                                                                                                                                                                                                                                                                                 |                               |                                                          |             |                                             |                                                                                        |  |