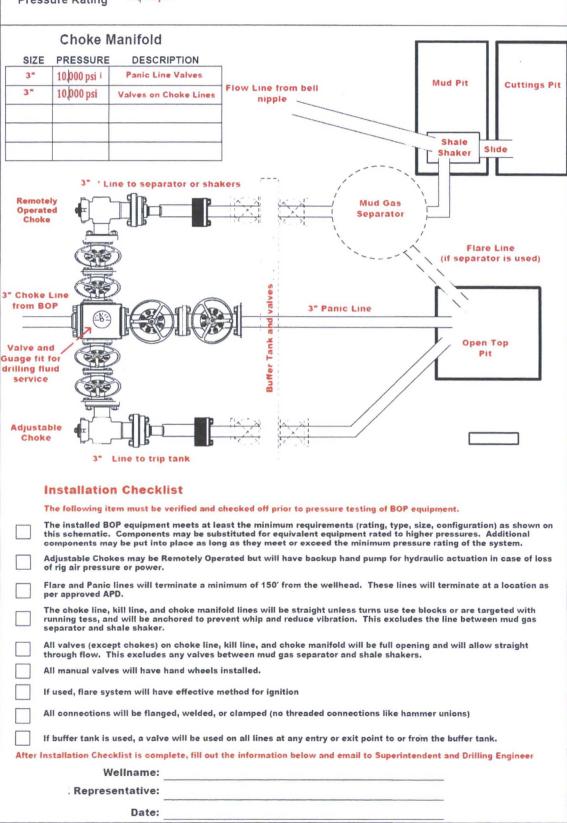

|                                                                                                                                                                                                                                                                                                                                                                                                                                                                                                                                                                                                                                                                                                                                                                                                                                                                                                                                                                                                        |                               |                                                          |             |                                             | FORM APPROVED<br>OMB NO. 1004-0137<br>Expires: January 31, 2018<br>5. Lease Serial No. |  |
|--------------------------------------------------------------------------------------------------------------------------------------------------------------------------------------------------------------------------------------------------------------------------------------------------------------------------------------------------------------------------------------------------------------------------------------------------------------------------------------------------------------------------------------------------------------------------------------------------------------------------------------------------------------------------------------------------------------------------------------------------------------------------------------------------------------------------------------------------------------------------------------------------------------------------------------------------------------------------------------------------------|-------------------------------|----------------------------------------------------------|-------------|---------------------------------------------|----------------------------------------------------------------------------------------|--|
| SUNDRY NOTICES AND REPORTS ON WELLS<br>Do not use this form for proposals to drill or to re-enter an                                                                                                                                                                                                                                                                                                                                                                                                                                                                                                                                                                                                                                                                                                                                                                                                                                                                                                   |                               |                                                          |             | NMNM27506                                   |                                                                                        |  |
| abandoned well. Use form 3160-3 (APD) for such prop 3 BS OCD                                                                                                                                                                                                                                                                                                                                                                                                                                                                                                                                                                                                                                                                                                                                                                                                                                                                                                                                           |                               |                                                          |             | 6. If Indian, Allottee or Tribe Name        |                                                                                        |  |
| SUBMIT IN TRIPLICATE - Other instructions on page AUG 2 9 2017                                                                                                                                                                                                                                                                                                                                                                                                                                                                                                                                                                                                                                                                                                                                                                                                                                                                                                                                         |                               |                                                          |             | 7. If Unit or CA/Agreement, Name and/or No. |                                                                                        |  |
| <ol> <li>Type of Well</li> <li>Oil Well Gas Well Oth</li> </ol>                                                                                                                                                                                                                                                                                                                                                                                                                                                                                                                                                                                                                                                                                                                                                                                                                                                                                                                                        | DECE                          | RECEIVED 8. Well Name and No.<br>SD EA 29 FED COM P8 12H |             | DM P8 12H                                   |                                                                                        |  |
| 2. Name of Operator                                                                                                                                                                                                                                                                                                                                                                                                                                                                                                                                                                                                                                                                                                                                                                                                                                                                                                                                                                                    | SE PINKERTON                  |                                                          |             | 0-¥1                                        |                                                                                        |  |
| 3a. Address                                                                                                                                                                                                                                                                                                                                                                                                                                                                                                                                                                                                                                                                                                                                                                                                                                                                                                                                                                                            | Phone No. (include area code) | 10. Field and Pool or Exploratory Area                   |             |                                             |                                                                                        |  |
| 1616 W. BENDER BLVD<br>HOBBS, NM 88240                                                                                                                                                                                                                                                                                                                                                                                                                                                                                                                                                                                                                                                                                                                                                                                                                                                                                                                                                                 | 432-687-7375                  | WC025G06S263319P-BONE SPRING                             |             |                                             |                                                                                        |  |
| 4. Location of Well (Footage, Sec., 7                                                                                                                                                                                                                                                                                                                                                                                                                                                                                                                                                                                                                                                                                                                                                                                                                                                                                                                                                                  |                               | 11. County or Parish, State                              |             |                                             |                                                                                        |  |
| Sec 29 T26S R33E NWNE 13                                                                                                                                                                                                                                                                                                                                                                                                                                                                                                                                                                                                                                                                                                                                                                                                                                                                                                                                                                               |                               | LEA COUNTY, NM                                           |             |                                             |                                                                                        |  |
| 12. CHECK THE AI                                                                                                                                                                                                                                                                                                                                                                                                                                                                                                                                                                                                                                                                                                                                                                                                                                                                                                                                                                                       | PPROPRIATE BOX(ES) TO IN      | NDICATE NATURE OF                                        | F NOTICE, F | EPORT, OR OTH                               | ER DATA                                                                                |  |
| TYPE OF SUBMISSION                                                                                                                                                                                                                                                                                                                                                                                                                                                                                                                                                                                                                                                                                                                                                                                                                                                                                                                                                                                     |                               |                                                          |             |                                             |                                                                                        |  |
|                                                                                                                                                                                                                                                                                                                                                                                                                                                                                                                                                                                                                                                                                                                                                                                                                                                                                                                                                                                                        | Acidize                       | Deepen                                                   | Productio   | on (Start/Resume)                           | □ Water Shut-Off                                                                       |  |
| Notice of Intent                                                                                                                                                                                                                                                                                                                                                                                                                                                                                                                                                                                                                                                                                                                                                                                                                                                                                                                                                                                       | □ Alter Casing                | Hydraulic Fracturing                                     | Reclamat    | ion                                         | U Well Integrity                                                                       |  |
| Subsequent Report                                                                                                                                                                                                                                                                                                                                                                                                                                                                                                                                                                                                                                                                                                                                                                                                                                                                                                                                                                                      | Casing Repair                 | □ New Construction                                       | Recomple    | ete                                         | Other                                                                                  |  |
| Final Abandonment Notice                                                                                                                                                                                                                                                                                                                                                                                                                                                                                                                                                                                                                                                                                                                                                                                                                                                                                                                                                                               | Change Plans                  | Plug and Abandon                                         | Temporar    | rily Abandon                                | Change to Original A<br>PD                                                             |  |
|                                                                                                                                                                                                                                                                                                                                                                                                                                                                                                                                                                                                                                                                                                                                                                                                                                                                                                                                                                                                        | Convert to Injection          | Plug Back                                                | U Water Di  | sposal                                      |                                                                                        |  |
| following completion of the involved operations. If the operation results in a multiple completion or recompletion in a new interval, a Form 3160-4 must be filed once<br>testing has been completed. Final Abandonment Notices must be filed only after all requirements, including reclamation, have been completed and the operator has<br>determined that the site is ready for final inspection.<br>CHEVRON respectfully requests the ability to change the BOPE rating for the subject well, from a 5M<br>system to a 10M system while drilling the production sections that penetrate the Wolfcamp<br>formation. (All intermediate sections, which TD in the Bone Spring, will have the previously<br>submitted 5M system setup).<br>*All equipment will be 5M as per the original submittal, but the annular will be 10M, as well as<br>the necessary upgrades to the choke manifold. (Upgrade 2" choke lines to 3" with a third choke).<br>Please find attached, the 10M BOP choke schematic. |                               |                                                          |             |                                             |                                                                                        |  |
| All questions/concerns should be directed to Bryson Abney, Chevron Drilling Engineer, at 713-372-6447.                                                                                                                                                                                                                                                                                                                                                                                                                                                                                                                                                                                                                                                                                                                                                                                                                                                                                                 |                               |                                                          |             |                                             |                                                                                        |  |
| 14. I hereby certify that the foregoing is true and correct.<br>Electronic Submission #382377 verified by the BLM Well Information System                                                                                                                                                                                                                                                                                                                                                                                                                                                                                                                                                                                                                                                                                                                                                                                                                                                              |                               |                                                          |             |                                             |                                                                                        |  |
| For CHEVRON USA INC, sent to the Hobbs<br>Committed to AFMSS for processing by PRISCILLA PEREZ on 08/12/2017 (17PP0584SE)                                                                                                                                                                                                                                                                                                                                                                                                                                                                                                                                                                                                                                                                                                                                                                                                                                                                              |                               |                                                          |             |                                             |                                                                                        |  |
| Name(Printed/Typed) DENISE PINKERTON Title PERMITTING SPECIALIST                                                                                                                                                                                                                                                                                                                                                                                                                                                                                                                                                                                                                                                                                                                                                                                                                                                                                                                                       |                               |                                                          |             |                                             |                                                                                        |  |
| Signature (Electronic)                                                                                                                                                                                                                                                                                                                                                                                                                                                                                                                                                                                                                                                                                                                                                                                                                                                                                                                                                                                 | Date 07/25/20                 | Date 07/25/2017                                          |             |                                             |                                                                                        |  |
| THIS SPACE FOR FEDERAL OR STATE OFFICE USE                                                                                                                                                                                                                                                                                                                                                                                                                                                                                                                                                                                                                                                                                                                                                                                                                                                                                                                                                             |                               |                                                          |             |                                             |                                                                                        |  |
|                                                                                                                                                                                                                                                                                                                                                                                                                                                                                                                                                                                                                                                                                                                                                                                                                                                                                                                                                                                                        |                               |                                                          |             |                                             | D 00/01/0015                                                                           |  |
| Approved By_ZOTA STEVENS                                                                                                                                                                                                                                                                                                                                                                                                                                                                                                                                                                                                                                                                                                                                                                                                                                                                                                                                                                               |                               | UM ENGINEI                                               | ER          | Date 08/24/2017                             |                                                                                        |  |
| Conditions of approval, if any, are attached<br>certify that the applicant holds legal or equivalent would entitle the applicant to condu-                                                                                                                                                                                                                                                                                                                                                                                                                                                                                                                                                                                                                                                                                                                                                                                                                                                             |                               |                                                          |             |                                             |                                                                                        |  |
| Title 18 U.S.C. Section 1001 and Title 43 U.S.C. Section 1212, make it a crime for any person knowingly and willfully to make to any department or agency of the United States any false, fictitious or fraudulent statements or representations as to any matter within its jurisdiction.                                                                                                                                                                                                                                                                                                                                                                                                                                                                                                                                                                                                                                                                                                             |                               |                                                          |             |                                             |                                                                                        |  |
| (Instructions on page 2) ** BLM REVISED **                                                                                                                                                                                                                                                                                                                                                                                                                                                                                                                                                                                                                                                                                                                                                                                                                                                                                                 |                               |                                                          |             |                                             |                                                                                        |  |