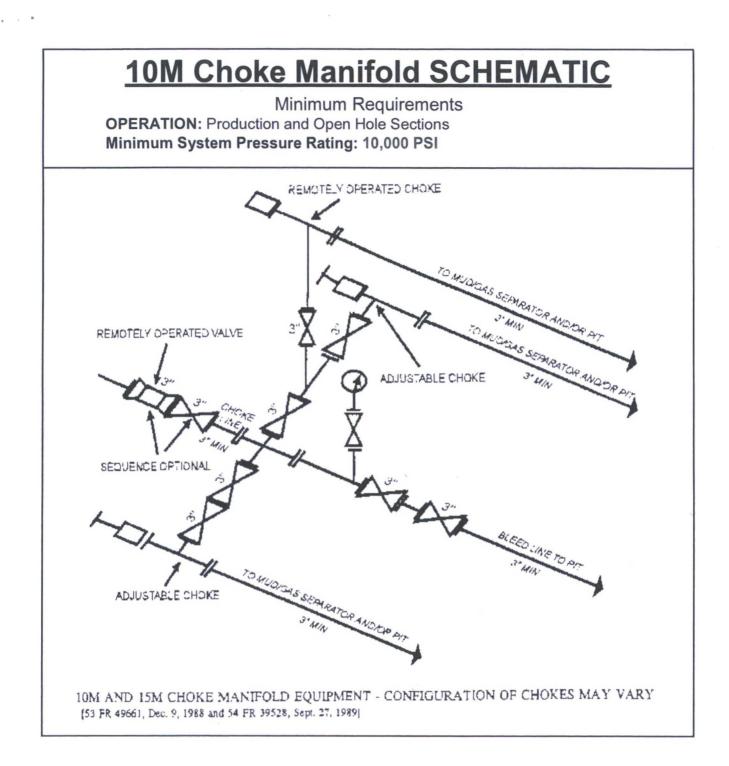

|                                                                                                                                                                                                                                                                                                                                                                                                                                                                                                                                                                                                                                                                                                                                                                                                                                                                                                                                                                                                        |                               |                                                          |             |                                             | FORM APPROVED<br>OMB NO. 1004-0137<br>Expires: January 31, 2018<br>5. Lease Serial No. |  |
|--------------------------------------------------------------------------------------------------------------------------------------------------------------------------------------------------------------------------------------------------------------------------------------------------------------------------------------------------------------------------------------------------------------------------------------------------------------------------------------------------------------------------------------------------------------------------------------------------------------------------------------------------------------------------------------------------------------------------------------------------------------------------------------------------------------------------------------------------------------------------------------------------------------------------------------------------------------------------------------------------------|-------------------------------|----------------------------------------------------------|-------------|---------------------------------------------|----------------------------------------------------------------------------------------|--|
| SUNDRY NOTICES AND REPORTS ON WELLS<br>Do not use this form for proposals to drill or to re-enter an                                                                                                                                                                                                                                                                                                                                                                                                                                                                                                                                                                                                                                                                                                                                                                                                                                                                                                   |                               |                                                          |             | NMNM27506                                   |                                                                                        |  |
| abandoned well. Use form 3160-3 (APD) for such prop 3 BS OCD                                                                                                                                                                                                                                                                                                                                                                                                                                                                                                                                                                                                                                                                                                                                                                                                                                                                                                                                           |                               |                                                          |             | 6. If Indian, Allottee or Tribe Name        |                                                                                        |  |
| SUBMIT IN TRIPLICATE - Other instructions on page AUG 2 9 2017                                                                                                                                                                                                                                                                                                                                                                                                                                                                                                                                                                                                                                                                                                                                                                                                                                                                                                                                         |                               |                                                          |             | 7. If Unit or CA/Agreement, Name and/or No. |                                                                                        |  |
| <ol> <li>Type of Well</li> <li>Oil Well Gas Well Oth</li> </ol>                                                                                                                                                                                                                                                                                                                                                                                                                                                                                                                                                                                                                                                                                                                                                                                                                                                                                                                                        | DECE                          | RECEIVED 8. Well Name and No.<br>SD EA 29 FED COM P8 12H |             | DM P8 12H                                   |                                                                                        |  |
| 2. Name of Operator                                                                                                                                                                                                                                                                                                                                                                                                                                                                                                                                                                                                                                                                                                                                                                                                                                                                                                                                                                                    | SE PINKERTON                  |                                                          |             | 0-¥1                                        |                                                                                        |  |
| 3a. Address                                                                                                                                                                                                                                                                                                                                                                                                                                                                                                                                                                                                                                                                                                                                                                                                                                                                                                                                                                                            | Phone No. (include area code) | 10. Field and Pool or Exploratory Area                   |             |                                             |                                                                                        |  |
| 1616 W. BENDER BLVD<br>HOBBS, NM 88240                                                                                                                                                                                                                                                                                                                                                                                                                                                                                                                                                                                                                                                                                                                                                                                                                                                                                                                                                                 | 432-687-7375                  | WC025G06S263319P-BONE SPRING                             |             |                                             |                                                                                        |  |
| 4. Location of Well (Footage, Sec., 7                                                                                                                                                                                                                                                                                                                                                                                                                                                                                                                                                                                                                                                                                                                                                                                                                                                                                                                                                                  |                               | 11. County or Parish, State                              |             |                                             |                                                                                        |  |
| Sec 29 T26S R33E NWNE 13                                                                                                                                                                                                                                                                                                                                                                                                                                                                                                                                                                                                                                                                                                                                                                                                                                                                                                                                                                               |                               | LEA COUNTY, NM                                           |             |                                             |                                                                                        |  |
| 12. CHECK THE AI                                                                                                                                                                                                                                                                                                                                                                                                                                                                                                                                                                                                                                                                                                                                                                                                                                                                                                                                                                                       | PPROPRIATE BOX(ES) TO IN      | NDICATE NATURE OF                                        | F NOTICE, F | EPORT, OR OTH                               | ER DATA                                                                                |  |
| TYPE OF SUBMISSION                                                                                                                                                                                                                                                                                                                                                                                                                                                                                                                                                                                                                                                                                                                                                                                                                                                                                                                                                                                     |                               |                                                          |             |                                             |                                                                                        |  |
|                                                                                                                                                                                                                                                                                                                                                                                                                                                                                                                                                                                                                                                                                                                                                                                                                                                                                                                                                                                                        | Acidize                       | Deepen                                                   | Productio   | on (Start/Resume)                           | □ Water Shut-Off                                                                       |  |
| Notice of Intent                                                                                                                                                                                                                                                                                                                                                                                                                                                                                                                                                                                                                                                                                                                                                                                                                                                                                                                                                                                       | □ Alter Casing                | Hydraulic Fracturing                                     | Reclamat    | ion                                         | U Well Integrity                                                                       |  |
| Subsequent Report                                                                                                                                                                                                                                                                                                                                                                                                                                                                                                                                                                                                                                                                                                                                                                                                                                                                                                                                                                                      | Casing Repair                 | □ New Construction                                       | Recomple    | ete                                         | Other                                                                                  |  |
| Final Abandonment Notice                                                                                                                                                                                                                                                                                                                                                                                                                                                                                                                                                                                                                                                                                                                                                                                                                                                                                                                                                                               | Change Plans                  | Plug and Abandon                                         | Temporar    | rily Abandon                                | Change to Original A<br>PD                                                             |  |
|                                                                                                                                                                                                                                                                                                                                                                                                                                                                                                                                                                                                                                                                                                                                                                                                                                                                                                                                                                                                        | Convert to Injection          | Plug Back                                                | U Water Di  | sposal                                      |                                                                                        |  |
| following completion of the involved operations. If the operation results in a multiple completion or recompletion in a new interval, a Form 3160-4 must be filed once<br>testing has been completed. Final Abandonment Notices must be filed only after all requirements, including reclamation, have been completed and the operator has<br>determined that the site is ready for final inspection.<br>CHEVRON respectfully requests the ability to change the BOPE rating for the subject well, from a 5M<br>system to a 10M system while drilling the production sections that penetrate the Wolfcamp<br>formation. (All intermediate sections, which TD in the Bone Spring, will have the previously<br>submitted 5M system setup).<br>*All equipment will be 5M as per the original submittal, but the annular will be 10M, as well as<br>the necessary upgrades to the choke manifold. (Upgrade 2" choke lines to 3" with a third choke).<br>Please find attached, the 10M BOP choke schematic. |                               |                                                          |             |                                             |                                                                                        |  |
| All questions/concerns should be directed to Bryson Abney, Chevron Drilling Engineer, at 713-372-6447.                                                                                                                                                                                                                                                                                                                                                                                                                                                                                                                                                                                                                                                                                                                                                                                                                                                                                                 |                               |                                                          |             |                                             |                                                                                        |  |
| 14. I hereby certify that the foregoing is true and correct.<br>Electronic Submission #382377 verified by the BLM Well Information System                                                                                                                                                                                                                                                                                                                                                                                                                                                                                                                                                                                                                                                                                                                                                                                                                                                              |                               |                                                          |             |                                             |                                                                                        |  |
| For CHEVRON USA INC, sent to the Hobbs<br>Committed to AFMSS for processing by PRISCILLA PEREZ on 08/12/2017 (17PP0584SE)                                                                                                                                                                                                                                                                                                                                                                                                                                                                                                                                                                                                                                                                                                                                                                                                                                                                              |                               |                                                          |             |                                             |                                                                                        |  |
| Name(Printed/Typed) DENISE PINKERTON Title PERMITTING SPECIALIST                                                                                                                                                                                                                                                                                                                                                                                                                                                                                                                                                                                                                                                                                                                                                                                                                                                                                                                                       |                               |                                                          |             |                                             |                                                                                        |  |
| Signature (Electronic)                                                                                                                                                                                                                                                                                                                                                                                                                                                                                                                                                                                                                                                                                                                                                                                                                                                                                                                                                                                 | Date 07/25/20                 | Date 07/25/2017                                          |             |                                             |                                                                                        |  |
| THIS SPACE FOR FEDERAL OR STATE OFFICE USE                                                                                                                                                                                                                                                                                                                                                                                                                                                                                                                                                                                                                                                                                                                                                                                                                                                                                                                                                             |                               |                                                          |             |                                             |                                                                                        |  |
|                                                                                                                                                                                                                                                                                                                                                                                                                                                                                                                                                                                                                                                                                                                                                                                                                                                                                                                                                                                                        |                               |                                                          |             |                                             | D 00/01/0015                                                                           |  |
| Approved By_ZOTA STEVENS                                                                                                                                                                                                                                                                                                                                                                                                                                                                                                                                                                                                                                                                                                                                                                                                                                                                                                                                                                               |                               | UM ENGINEI                                               | ER          | Date 08/24/2017                             |                                                                                        |  |
| Conditions of approval, if any, are attached<br>certify that the applicant holds legal or equivalent would entitle the applicant to condu-                                                                                                                                                                                                                                                                                                                                                                                                                                                                                                                                                                                                                                                                                                                                                                                                                                                             |                               |                                                          |             |                                             |                                                                                        |  |
| Title 18 U.S.C. Section 1001 and Title 43 U.S.C. Section 1212, make it a crime for any person knowingly and willfully to make to any department or agency of the United States any false, fictitious or fraudulent statements or representations as to any matter within its jurisdiction.                                                                                                                                                                                                                                                                                                                                                                                                                                                                                                                                                                                                                                                                                                             |                               |                                                          |             |                                             |                                                                                        |  |
| (Instructions on page 2) ** BLM REVISED **                                                                                                                                                                                                                                                                                                                                                                                                                                                                                                                                                                                                                                                                                                                                                                                                                                                                                                 |                               |                                                          |             |                                             |                                                                                        |  |