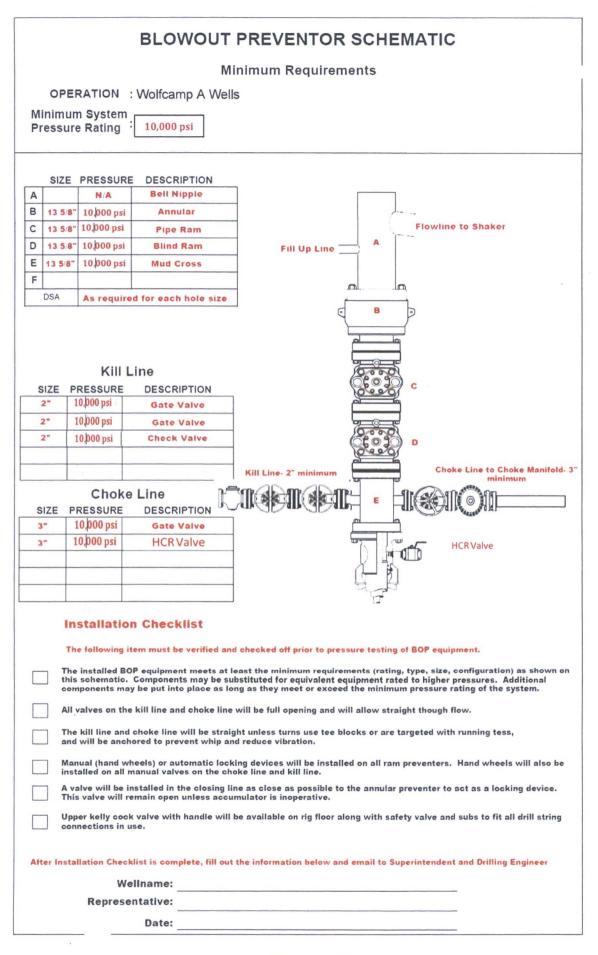

**Diagram** A

## Minimum Requirements

OPERATION : Wolfcamp A wells

Minimum System Pressure Rating : 10,000 psi

Diagram B

, , , **x** 

Diagram D