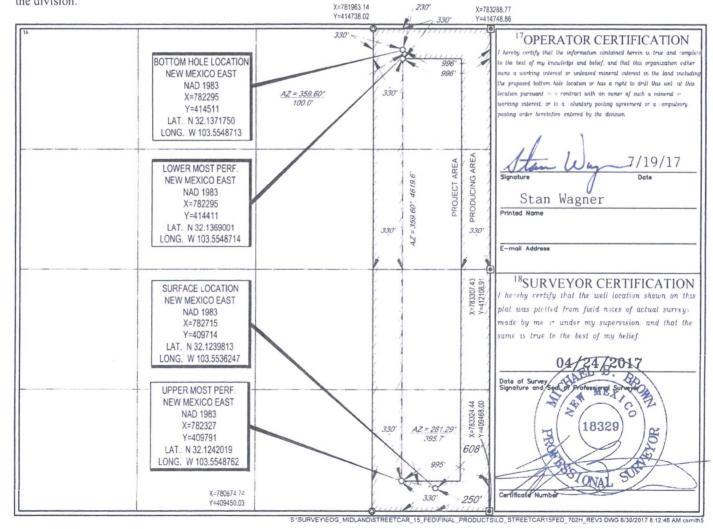

## State of New Mexico Energy, Minerals & Natural Resources Department OIL CONSERVATION DIVISION 1220 South St. Francis Dr. Sante Fe. NM 87505

FORM C-102
Revised August 1, 2011
Submit one copy to appropriate
District Office

AMENDED REPORT

WELL LOCATION AND ACREAGE DEDICATION PLAT

| API Number                     |                        |                            |                 | <sup>2</sup> Pool Code  |               | <sup>3</sup> Pool Name               |               |                |                          |        |
|--------------------------------|------------------------|----------------------------|-----------------|-------------------------|---------------|--------------------------------------|---------------|----------------|--------------------------|--------|
| 30-025-42866                   |                        |                            | 9818            | 30                      | WC-           | WC-025 G-09 S253309A; Upper Wolfcamp |               |                |                          |        |
| <sup>4</sup> Property Code     |                        |                            | SProperty Name  |                         |               |                                      |               |                | <sup>6</sup> Well Number |        |
| 315310                         |                        | STREETCAR 15 FED           |                 |                         |               |                                      |               |                | #702H                    |        |
| <sup>7</sup> OGRID No.         |                        | <sup>8</sup> Operator Name |                 |                         |               |                                      |               |                | <sup>9</sup> Elevation   |        |
| 7377                           |                        | EOG RESOURCES, INC.        |                 |                         |               |                                      |               | 3351'          |                          |        |
| <sup>10</sup> Surface Location |                        |                            |                 |                         |               |                                      |               |                |                          |        |
| UL or lot no.                  | Section                | Township                   | Range           | Lot Idn                 | Feet from the | North/South line                     | Feet from the | East/West line |                          | County |
| P                              | 15                     | 25-S                       | 33-E            | -                       | 250'          | SOUTH                                | 608'          | EAST           |                          | LEA    |
|                                |                        |                            |                 |                         |               |                                      |               |                |                          |        |
| UL or lot no.                  | Section                | Township                   | Range           | Lot Idn                 | Feet from the | North/South line                     | Feet from the | East/West line |                          | County |
| A                              | 15                     | 25-S                       | 33-E            | -                       | 230'          | NORTH                                | 996'          | EAS            | ST                       | LEA    |
| 12Dedicated Acres              | <sup>13</sup> Joint or | Infill 14Co                | nsolidation Cod | e <sup>15</sup> Order N | No.           |                                      |               |                |                          |        |

No allowable will be assigned to this completion until all interests have been consolidated or a non-standard unit has been approved by the division.