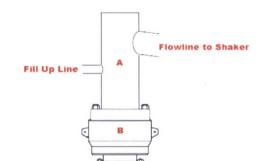

| Α   |         | N/A         | Bell Nipple        |
|-----|---------|-------------|--------------------|
| В   | 13 5/8" | 10,000 psi  | Annular            |
| С   | 13 5/8" | 10,000 psi  | Pipe Ram           |
| D   | 13 5/8" | 10,000 psi  | Blind Ram          |
| E   | 13 5/8" | 10,000 psi  | Mud Cross          |
| F   |         |             |                    |
| DSA |         | As required | for each hole size |