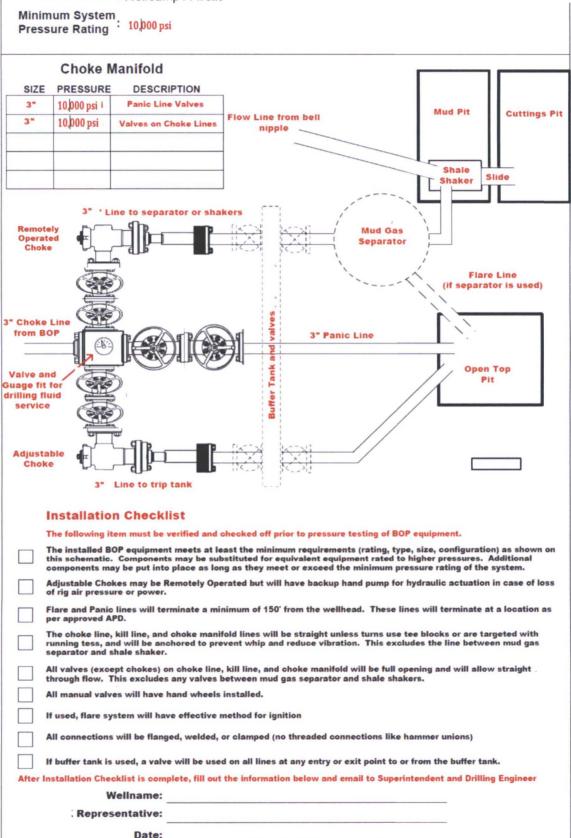

# CHOKE MANIFOLD SCHEMATIC

#### Minimum Requirements

**OPERATION**: Wolfcamp A wells

# **10M Choke Manifold SCHEMATIC**

Minimum Requirements

OPERATION: Production and Open Hole Sections
Minimum System Pressure Rating: 10,000 PSI

10M AND 15M CHOKE MANIFOLD EQUIPMENT - CONFIGURATION OF CHOKES MAY VARY [53 FR 49661, Dec. 9, 1988 and 54 FR 39528, Sept. 27, 1989]

Choke Line to Choke Manifold- 3" minimum

#### **Choke Line**

| SIZE | PRESSURE   | DESCRIPTION      | LP Y |
|------|------------|------------------|------|
| 3"   | 10,000 psi | Gate Valve       |      |
| 3"   | 10,000 psi | <b>HCR Valve</b> |      |
|      |            |                  |      |
|      |            |                  |      |
|      |            |                  |      |

#### **Installation Checklist**

The following item must be verified and checked off prior to pressure testing of BOP equipment.

| The installed BOP equipment meets at least the minimum requirements (rating, type, size, configuration) as shown on |
|---------------------------------------------------------------------------------------------------------------------|
| this schematic. Components may be substituted for equivalent equipment rated to higher pressures. Additional        |
| components may be put into place as long as they meet or exceed the minimum pressure rating of the system.          |

All valves on the kill line and choke line will be full opening and will allow straight though flow.

| The kill line and choke line will be straight unless turns use tee blocks or are targeted with running tess |
|-------------------------------------------------------------------------------------------------------------|
| and will be anchored to prevent whip and reduce vibration.                                                  |