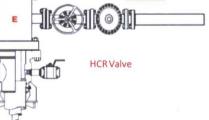

#### **Choke Line**

| SIZE | PRESSURE   | DESCRIPTION      | LP Y |
|------|------------|------------------|------|
| 3"   | 10,000 psi | Gate Valve       |      |
| 3"   | 10,000 psi | <b>HCR Valve</b> |      |
|      |            |                  |      |
|      |            |                  |      |
|      |            |                  |      |