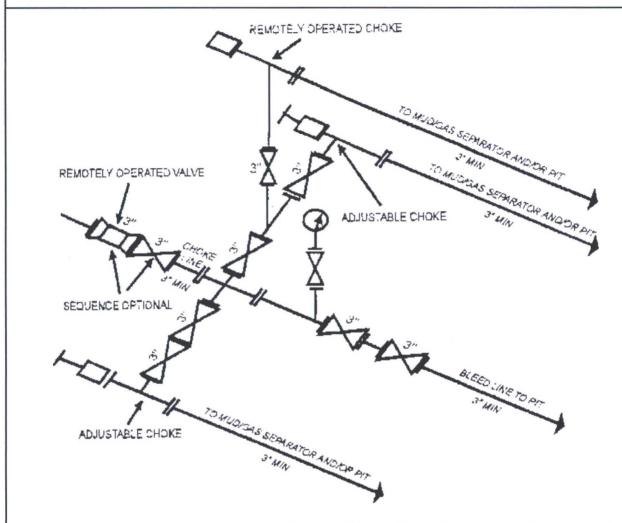

# CHOKE MANIFOLD SCHEMATIC

#### Minimum Requirements

**OPERATION**: Wolfcamp A wells

# **10M Choke Manifold SCHEMATIC**

Minimum Requirements

OPERATION: Production and Open Hole Sections
Minimum System Pressure Rating: 10,000 PSI

10M AND 15M CHOKE MANIFOLD EQUIPMENT - CONFIGURATION OF CHOKES MAY VARY [53 FR 49661, Dec. 9, 1988 and 54 FR 39528, Sept. 27, 1989]