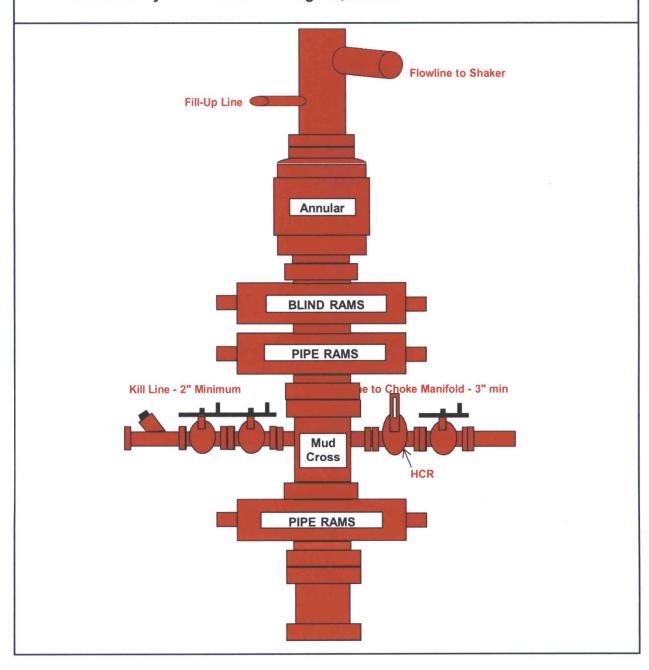

### **BLOWOUT PREVENTOR SCHEMATIC**

### **Minimum Requirements**

**OPERATION**: Wolfcamp A Wells

Minimum System

Pressure Rating : 10,000 psi

| SIZE | PRESSURE | DESCRIPTION |
|------|----------|-------------|
| SIZE | FRESSURE | DESCRIPTION |

| Α   |         | N/A         | Bell Nipple        |
|-----|---------|-------------|--------------------|
| В   | 13 5/8" | 10,000 psi  | Annular            |
| С   | 13 5/8" | 10,000 psi  | Pipe Ram           |
| D   | 13 5/8" | 10,000 psi  | Blind Ram          |
| E   | 13 5/8" | 10,000 psi  | Mud Cross          |
| F   |         |             |                    |
| DSA |         | As required | for each hole size |

#### Kill Line

| SIZE | PRESSURE   | DESCRIPTION       |
|------|------------|-------------------|
| 2"   | 10,000 psi | <b>Gate Valve</b> |
| 2"   | 10,000 psi | Gate Valve        |
| 2"   | 10,000 psi | Check Valve       |

Choke Line to Choke Manifold- 3" minimum

#### **Choke Line**

| SIZE | PRESSURE   | DESCRIPTION      | LP Y |
|------|------------|------------------|------|
| 3"   | 10,000 psi | Gate Valve       |      |
| 3"   | 10,000 psi | <b>HCR Valve</b> |      |
|      |            |                  |      |
|      |            |                  |      |
|      |            |                  |      |

## **10M BLOWOUT PREVENTER SCHEMATIC**

Minimum Requirements

OPERATION: Wolfcamp Wells in Salado Draw Minimum System Pressure Rating: 10,000 PSI