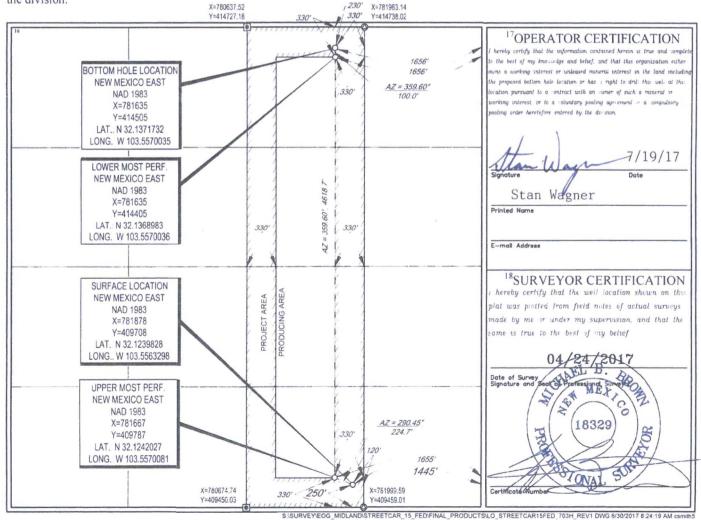

AMENDED REPORT

WELL LOCATION AND ACREAGE DEDICATION PLAT

| API Number                 | <sup>2</sup> Pool Code | <sup>3</sup> Pool Name              |          |  |  |  |
|----------------------------|------------------------|-------------------------------------|----------|--|--|--|
| 30-025-42879               | 98180                  | WC-025 G-09 S253309A; Upper Wolfcam | P        |  |  |  |
| <sup>4</sup> Property Code | 5°P                    | roperty Name <sup>6</sup> Wel       | l Number |  |  |  |
| 315310                     | STREET                 | TCAR 15 FED #7                      | 703H     |  |  |  |
| OGRID No.                  | <sup>8</sup> O         | perator Name <sup>9</sup> E         | levation |  |  |  |
| 7377                       | EOG RES                | SOURCES, INC.                       | 355'     |  |  |  |
|                            | <sup>10</sup> Sur      | face Location                       |          |  |  |  |

UL or lot no. Township Lot Idr Feet from the North/South line Feet from the East/West line Range Section 250 0 15 25-S 33-E SOUTH 1445 EAST LEA

| UL or lot no. | Section<br>15            | Township 25-S | Range<br>33-E    | Lot Idn   | Feet from the 230' | North/South line NORTH | Feet from the 1656' | East/West line<br>EAST | LEA |
|---------------|--------------------------|---------------|------------------|-----------|--------------------|------------------------|---------------------|------------------------|-----|
| 160.00        | <sup>13</sup> Joint or I | nfill 14Co    | onsolidation Cod | le 15Orde | er No.             |                        |                     |                        |     |