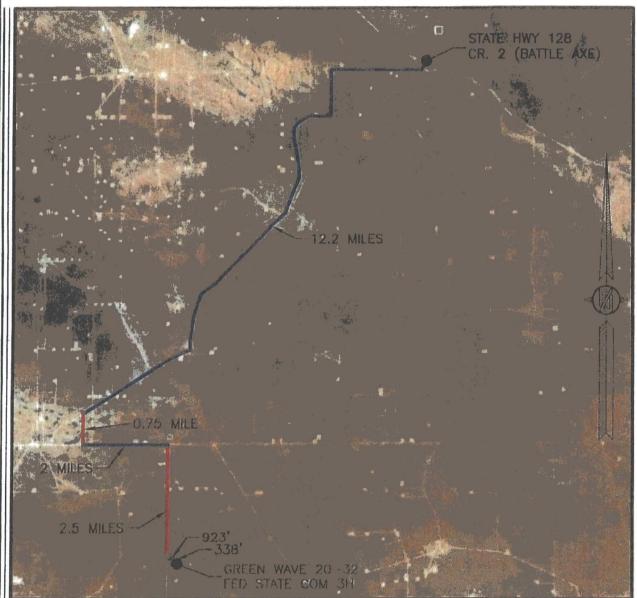

### SECTION 20, TOWNSHIP 26 SOUTH, RANGE 34 EAST, N.M.P.M. LEA COUNTY, STATE OF NEW MEXICO VICINITY MAP

DISTANCES IN MILES

NOT TO SCALE

DIRECTIONS TO LOCATION
FROM STATE HWY. 128 AND CR. 2 (BATTLE AXE) GO SOUTH AND
WEST ON CR. 2 12.2 MILES, TURN LEFT ON CALICHE ROAD AND GO
SOUTH 0.75 MILE, TURN LEFT AND GO EAST 2.0 MILES, TURN RIGHT
AND GO SOUTH 2.5 MILES, TURN LEFT AND GO EAST 923' TO
PROPOSED ROAD SURVEY AND FOLLOW FLAGS SOUTH 338' TO THE
NORTHWEST PAD CORNER FOR THIS LOCATION.

# SECTION 20, TOWNSHIP 26 SOUTH, RANGE 34 EAST, N.M.P.M. LEA COUNTY, STATE OF NEW MEXICO AERIAL ACCESS ROUTE MAP

NOT TO SCALE AERIAL PHOTO: GOOGLE EARTH NOV. 2015

DEVON ENERGY PRODUCTION COMPANY, L.P.
GREEN WAVE 20-32 FED STATE COM 3H

LOCATED 2155 FT. FROM THE SOUTH LINE
AND 300 FT. FROM THE WEST LINE OF
SECTION 20, TOWNSHIP 26 SOUTH,
RANGE 34 EAST, N.M.P.M.
LEA COUNTY, STATE OF NEW MEXICO

AUGUST 1, 2017

SURVEY NO. 5404

| 012   | 60 |   | 120 | 0 |    |   |     | 240 |
|-------|----|---|-----|---|----|---|-----|-----|
| SCALE | 1" | = | 120 | - | 1" | = | 20' | VER |