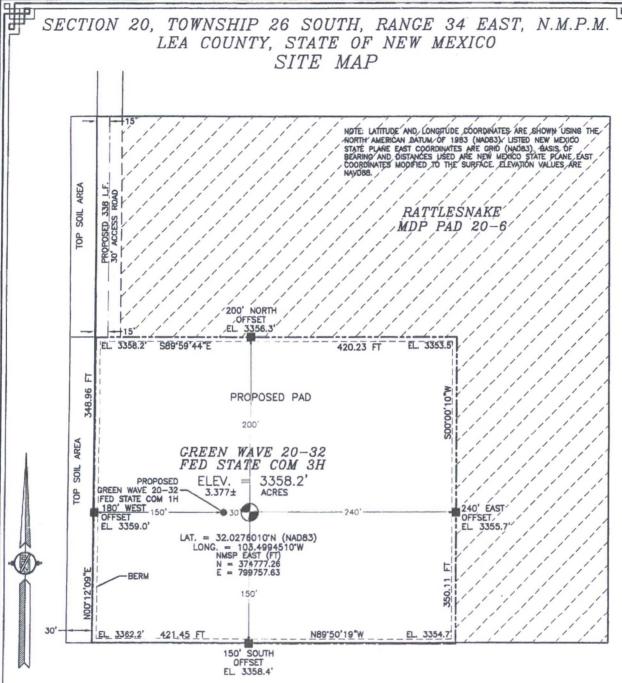

200

DEVON ENERGY PRODUCTION COMPANY, L.P.

GREEN WAVE 20-32 FED STATE COM 3H

LOCATED 2155 FT. FROM THE SOUTH LINE

AND 300 FT. FROM THE WEST LINE OF

SECTION 20, TOWNSHIP 26 SOUTH,

RANGE 34 EAST, N.M.P.M.

LEA COUNTY, STATE OF NEW MEXICO