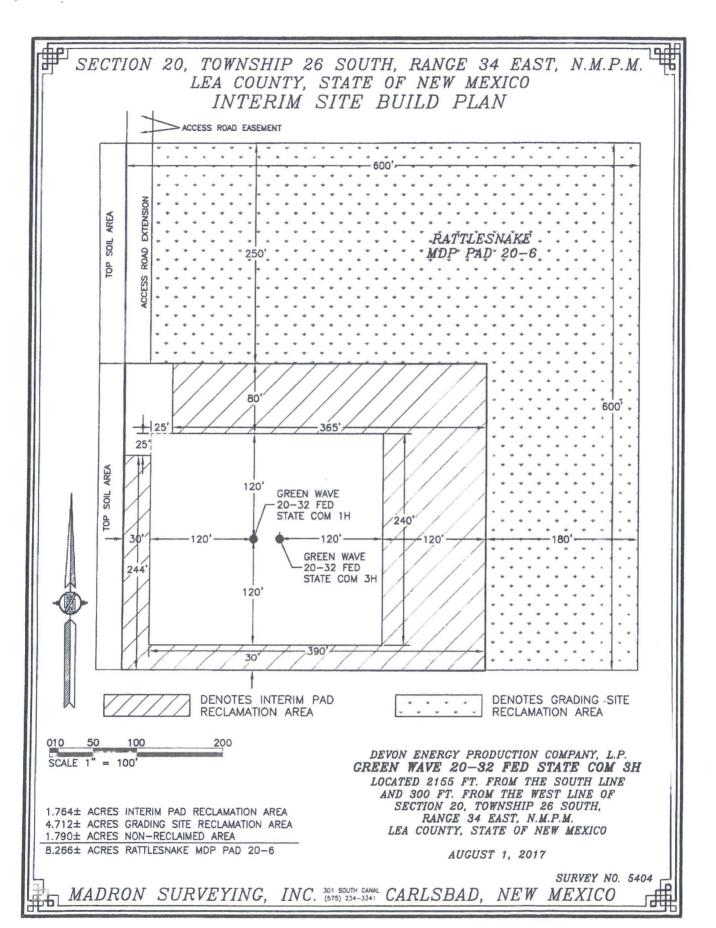

SCALE 1" = 100'
DIRECTIONS TO LOCATION
FROM STATE HWY. 128 AND CR. 2 (BATTLE AXE) GO SOUTH AND
WEST ON CR. 2 12.2 MILES, TURN LEFT ON CALICHE ROAD AND GO
SOUTH 0.75 MILE, TURN LEFT AND GO EAST 2.0 MILES, TURN RIGHT
AND GO SOUTH 2.5 MILES, TURN LEFT AND GO EAST 923' TO
PROPOSED ROAD SURVEY AND FOLLOW FLAGS SOUTH 338' TO THE
NORTHWEST PAD CORNER FOR THIS LOCATION.

200

DEVON ENERGY PRODUCTION COMPANY, L.P.

GREEN WAVE 20-32 FED STATE COM 3H

LOCATED 2155 FT. FROM THE SOUTH LINE

AND 300 FT. FROM THE WEST LINE OF

SECTION 20, TOWNSHIP 26 SOUTH,

RANGE 34 EAST, N.M.P.M.

LEA COUNTY, STATE OF NEW MEXICO

AUGUST 1, 2017

SURVEY NO. 5404



## SECTION 20, TOWNSHIP 26 SOUTH, RANGE 34 EAST, N.M.P.M. LEA COUNTY, STATE OF NEW MEXICO LOCATION VERIFICATION MAP



DEVON ENERGY PRODUCTION COMPANY, L.P.
GREEN WAVE 20-32 FED STATE COM 3H

LOCATED 2155 FT. FROM THE SOUTH LINE
AND 300 FT. FROM THE WEST LINE OF
SECTION 20, TOWNSHIP 26 SOUTH,
RANGE 34 EAST, N.M.P.M.
LEA COUNTY, STATE OF NEW MEXICO

AUGUST 1, 2017

SURVEY NO. 5404

### SECTION 20, TOWNSHIP 26 SOUTH, RANGE 34 EAST, N.M.P.M. LEA COUNTY, STATE OF NEW MEXICO VICINITY MAP



DISTANCES IN MILES

NOT TO SCALE

DIRECTIONS TO LOCATION
FROM STATE HWY. 128 AND CR. 2 (BATTLE AXE) GO SOUTH AND
WEST ON CR. 2 12.2 MILES, TURN LEFT ON CALICHE ROAD AND GO
SOUTH 0.75 MILE, TURN LEFT AND GO EAST 2.0 MILES, TURN RIGHT
AND GO SOUTH 2.5 MILES, TURN LEFT AND GO EAST 923' TO
PROPOSED ROAD SURVEY