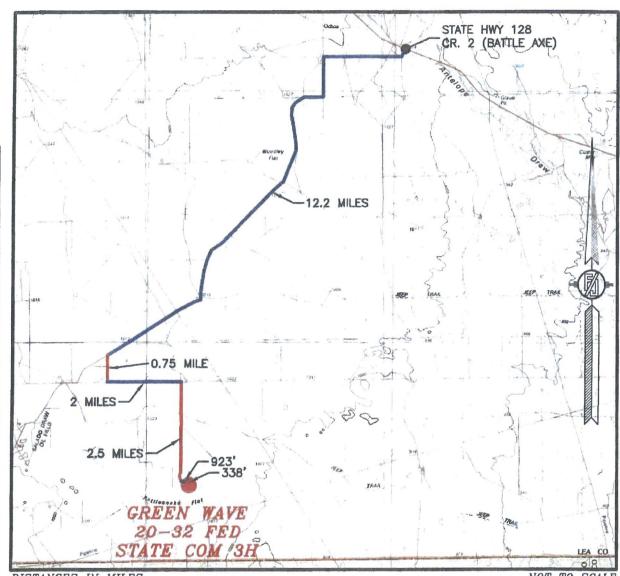

SCALE 1" = 100'
DIRECTIONS TO LOCATION
FROM STATE HWY. 128 AND CR. 2 (BATTLE AXE) GO SOUTH AND
WEST ON CR. 2 12.2 MILES, TURN LEFT ON CALICHE ROAD AND GO
SOUTH 0.75 MILE, TURN LEFT AND GO EAST 2.0 MILES, TURN RIGHT
AND GO SOUTH 2.5 MILES, TURN LEFT AND GO EAST 923' TO
PROPOSED ROAD SURVEY AND FOLLOW FLAGS SOUTH 338' TO THE
NORTHWEST PAD CORNER FOR THIS LOCATION.

### SECTION 20, TOWNSHIP 26 SOUTH, RANGE 34 EAST, N.M.P.M. LEA COUNTY, STATE OF NEW MEXICO VICINITY MAP

DISTANCES IN MILES

NOT TO SCALE

DIRECTIONS TO LOCATION
FROM STATE HWY. 128 AND CR. 2 (BATTLE AXE) GO SOUTH AND
WEST ON CR. 2 12.2 MILES, TURN LEFT ON CALICHE ROAD AND GO
SOUTH 0.75 MILE, TURN LEFT AND GO EAST 2.0 MILES, TURN RIGHT
AND GO SOUTH 2.5 MILES, TURN LEFT AND GO EAST 923' TO
PROPOSED ROAD SURVEY AND FOLLOW FLAGS SOUTH 338' TO THE
NORTHWEST PAD CORNER FOR THIS LOCATION.