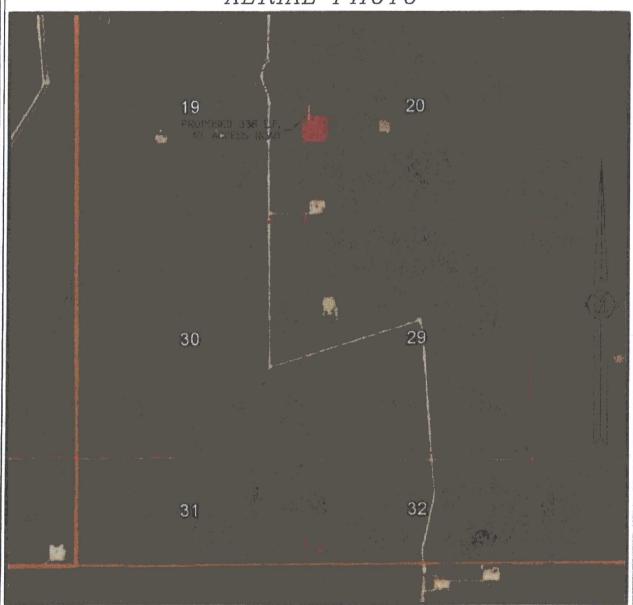

AUGUST 1, 2017

SURVEY NO. 5404

SECTION 20, TOWNSHIP 26 SOUTH, RANGE 34 EAST, N.M.P.M.

LEA COUNTY, STATE OF NEW MEXICO

AERIAL PHOTO

NOT TO SCALE AERIAL PHOTO: GOOGLE EARTH NOV. 2015

DEVON ENERGY PRODUCTION COMPANY, L.P.
GREEN WAVE 20-32 FED STATE COM 3H

LOCATED 2155 FT. FROM THE SOUTH LINE
AND 300 FT. FROM THE WEST LINE OF
SECTION 20, TOWNSHIP 26 SOUTH,
RANGE 34 EAST, N.M.P.M.
LEA COUNTY, STATE OF NEW MEXICO

AUGUST 1, 2017

SURVEY NO. 5404