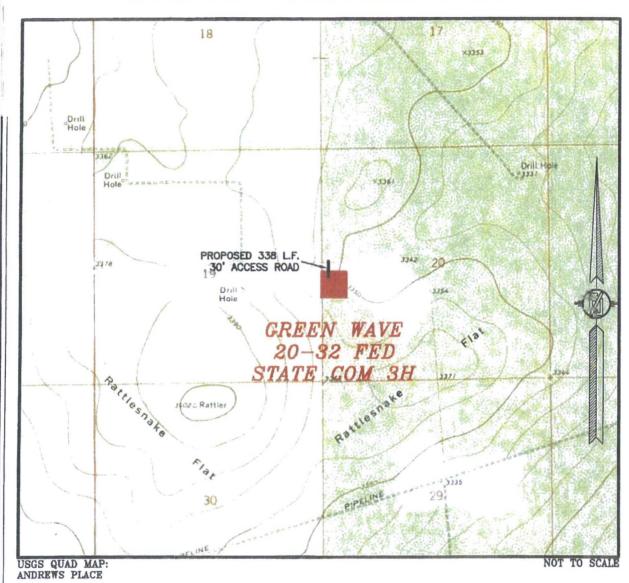

### SECTION 20, TOWNSHIP 26 SOUTH, RANGE 34 EAST, N.M.P.M. LEA COUNTY, STATE OF NEW MEXICO VICINITY MAP

DISTANCES IN MILES

NOT TO SCALE

DIRECTIONS TO LOCATION
FROM STATE HWY. 128 AND CR. 2 (BATTLE AXE) GO SOUTH AND
WEST ON CR. 2 12.2 MILES, TURN LEFT ON CALICHE ROAD AND GO
SOUTH 0.75 MILE, TURN LEFT AND GO EAST 2.0 MILES, TURN RIGHT
AND GO SOUTH 2.5 MILES, TURN LEFT AND GO EAST 923' TO
PROPOSED ROAD SURVEY AND FOLLOW FLAGS SOUTH 338' TO THE
NORTHWEST PAD CORNER FOR THIS LOCATION.