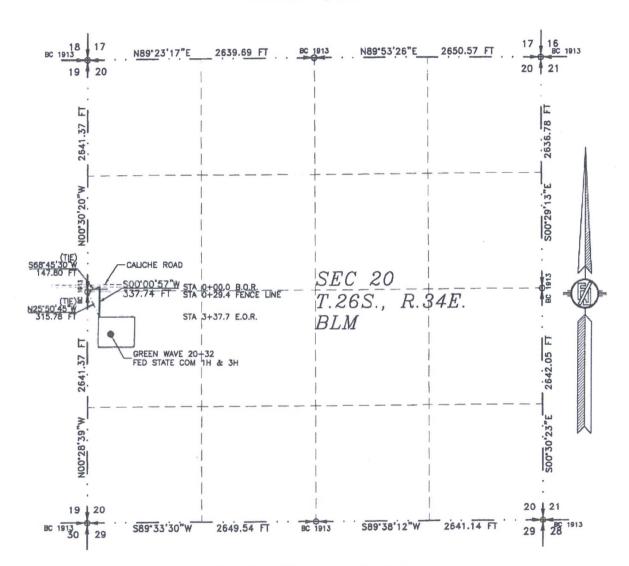

200

DEVON ENERGY PRODUCTION COMPANY, L.P.

GREEN WAVE 20-32 FED STATE COM 3H

LOCATED 2155 FT. FROM THE SOUTH LINE

AND 300 FT. FROM THE WEST LINE OF

SECTION 20, TOWNSHIP 26 SOUTH,

RANGE 34 EAST, N.M.P.M.

LEA COUNTY, STATE OF NEW MEXICO

## SECTION 20, TOWNSHIP 26 SOUTH, RANGE 34 EAST, N.M.P.M. LEA COUNTY, STATE OF NEW MEXICO LOCATION VERIFICATION MAP

DEVON ENERGY PRODUCTION COMPANY, L.P.
GREEN WAVE 20-32 FED STATE COM 3H

LOCATED 2155 FT. FROM THE SOUTH LINE
AND 300 FT. FROM THE WEST LINE OF
SECTION 20, TOWNSHIP 26 SOUTH,
RANGE 34 EAST, N.M.P.M.
LEA COUNTY, STATE OF NEW MEXICO

DEVON ENERGY PRODUCTION COMPANY, L.P.

GREEN WAVE 20-32 FED STATE COM 3H

LOCATED 2155 FT. FROM THE SOUTH LINE

AND 300 FT. FROM THE WEST LINE OF

SECTION 20, TOWNSHIP 26 SOUTH,

RANGE 34 EAST, N.M.P.M.

LEA COUNTY, STATE OF NEW MEXICO

### DESCRIPTION

A STRIP OF LAND 30 FEET WIDE CROSSING BUREAU OF LAND MANAGEMENT LAND IN SECTION 20, TOWNSHIP 26 SOUTH, RANGE 34 EAST, N.M.P.M., LEA COUNTY, STATE OF NEW MEXICO AND BEING 15 FEET EACH SIDE OF THE FOLLOWING DESCRIBED CENTERLINE SURVEY:

BEGINNING AT A POINT WITHIN THE SW/4 NW/4 OF SAID SECTION 20, TOWNSHIP 26 SOUTH, RANGE 34 EAST, N.M.P.M., WHENCE THE WEST QUARTER CORNER OF SAID SECTION 20, TOWNSHIP 26 SOUTH, RANGE 34 EAST, N.M.P.M. BEARS S68\*45'30"W, A DISTANCE OF 147.80 FEET; THENCE S00\*00'57"W A DISTANCE OF 337.74 FEET THE TERMINUS OF THIS CENTERLINE SURVEY, WHENCE THE WEST QUARTER CORNER OF SAID SECTION 20, TOWNSHIP 26 SOUTH, RANGE 34 EAST, N.M.P.M. BEARS N25'50'45"W, A DISTANCE OF 315.78 FEET;

SAID STRIP OF LAND BEING 337.74 FEET OR 20.47 RODS IN LENGTH, CONTAINING 0.233 ACRES MORE OR LESS AND BEING ALLOCATED BY FORTIES AS FOLLOWS:

SW/4 NW/4 52.56 L.F. 3.19 RODS 0.036 ACRES NW/4 SW/4 285.18 L.F. 17.28 RODS 0.196 ACRES