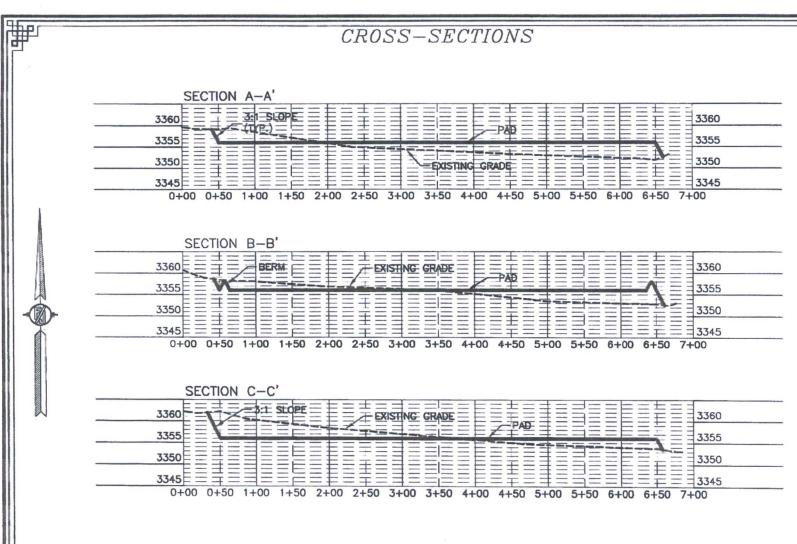

DEVON ENERGY PRODUCTION COMPANY, L.P.
PAD ELEVATIONS AND CROSS SECTIONS
FOR GREEN WAVE 20-32 FED STATE COM 3H
SECTION 20, TOWNSHIP 26 SOUTH,
RANGE 34 EAST, N.M.P.W.
LEA COUNTY, STATE OF NEW MEXICO

| rill I       | NET                |
|--------------|--------------------|
| 17103 CU. YD | 7984 CU. YD (FILL) |
|              | 17103 CU. YD       |