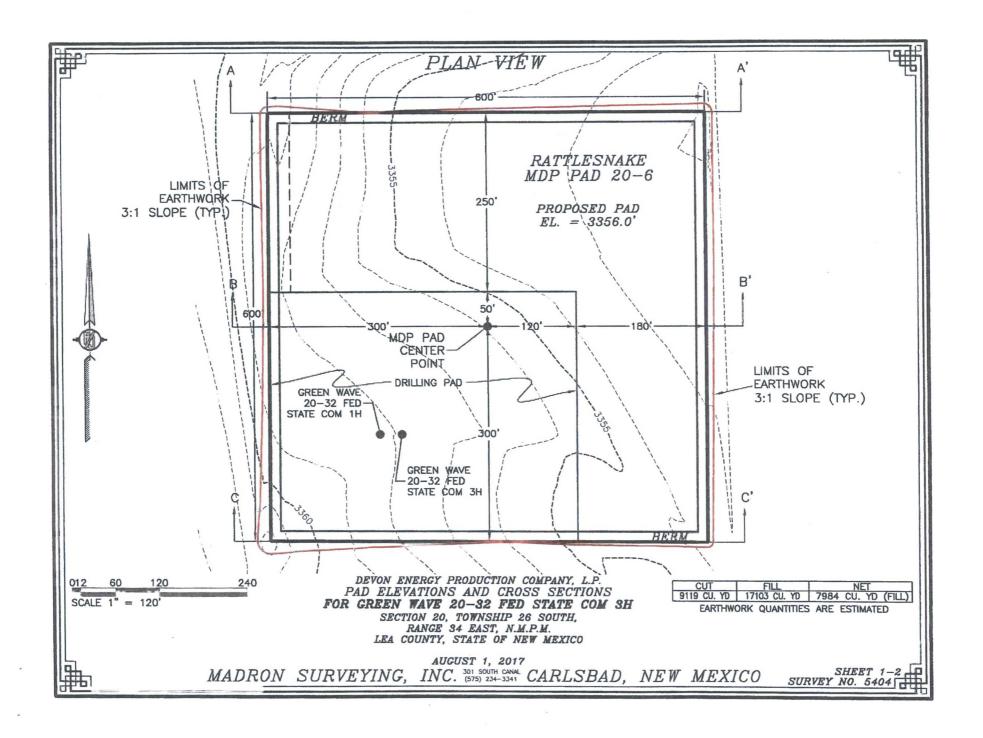

DEVON ENERGY PRODUCTION COMPANY, L.P.
PAD ELEVATIONS AND CROSS SECTIONS
FOR GREEN WAVE 20-32 FED STATE COM 3H
SECTION 20, TOWNSHIP 26 SOUTH,
RANGE 34 EAST, N.M.P.W.
LEA COUNTY, STATE OF NEW MEXICO

| rill I       | NET                |
|--------------|--------------------|
| 17103 CU. YD | 7984 CU. YD (FILL) |
|              | 17103 CU. YD       |

AUGUST 1, 2017

MADRON SURVEYING, INC. 301 SOUTH CANAL CARLSBAD, NEW MEXICO

SURVEY NO. 5404