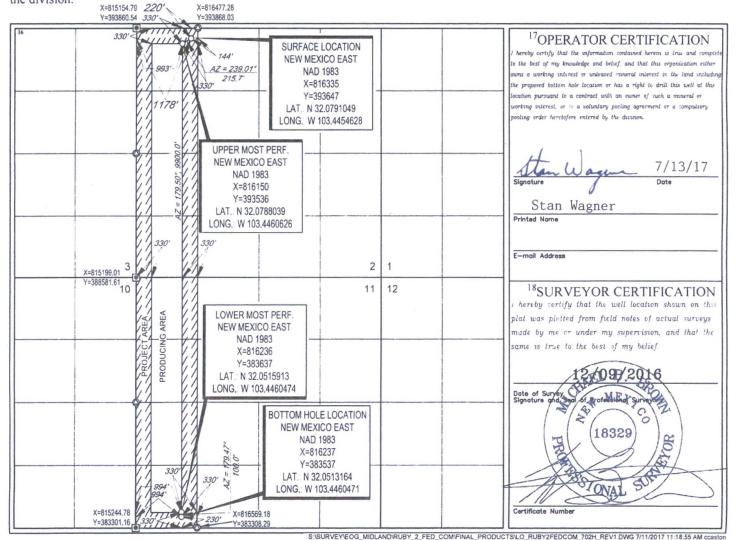

## WELL LOCATION AND ACREAGE DEDICATION PLAT

<sup>2</sup>Pool Code

| 30-025- <b>43892</b>                                                     |         |                            | 9665  | 96658 Hardin |               |                  | olfcamp       |               |                          |  |
|--------------------------------------------------------------------------|---------|----------------------------|-------|--------------|---------------|------------------|---------------|---------------|--------------------------|--|
| Property Code                                                            |         | <sup>5</sup> Property Name |       |              |               |                  |               |               | <sup>6</sup> Well Number |  |
| 318329                                                                   |         | RUBY 2 FED COM             |       |              |               |                  |               |               | #702H                    |  |
| OGRID No.                                                                |         | <sup>8</sup> Operator Name |       |              |               |                  |               |               | <sup>9</sup> Elevation   |  |
| 7377                                                                     |         | EOG RESOURCES, INC.        |       |              |               |                  |               |               | 3304'                    |  |
| <sup>10</sup> Surface Location                                           |         |                            |       |              |               |                  |               |               |                          |  |
| UL or lot no.                                                            | Section | Township                   | Range | Lot Idn      | Feet from the | North/South line | Feet from the | East/West lin | ne County                |  |
| D                                                                        | 2       | 26-S                       | 34-E  | -            | 220'          | NORTH            | 1178'         | WEST          | LEA                      |  |
|                                                                          |         |                            |       |              |               |                  |               |               |                          |  |
| UL or lot no.                                                            | Section | Township                   | Range | Lot Idn      | Feet from the | North/South line | Feet from the | East/West li  | ne County                |  |
| M                                                                        | 11      | 26-S                       | 34-E  | -            | 230'          | SOUTH            | 994'          | WEST          | LEA                      |  |
| 12 Dedicated Acres 13 Joint or Infill 14 Consolidation Code 15 Order No. |         |                            |       |              |               |                  |               |               |                          |  |