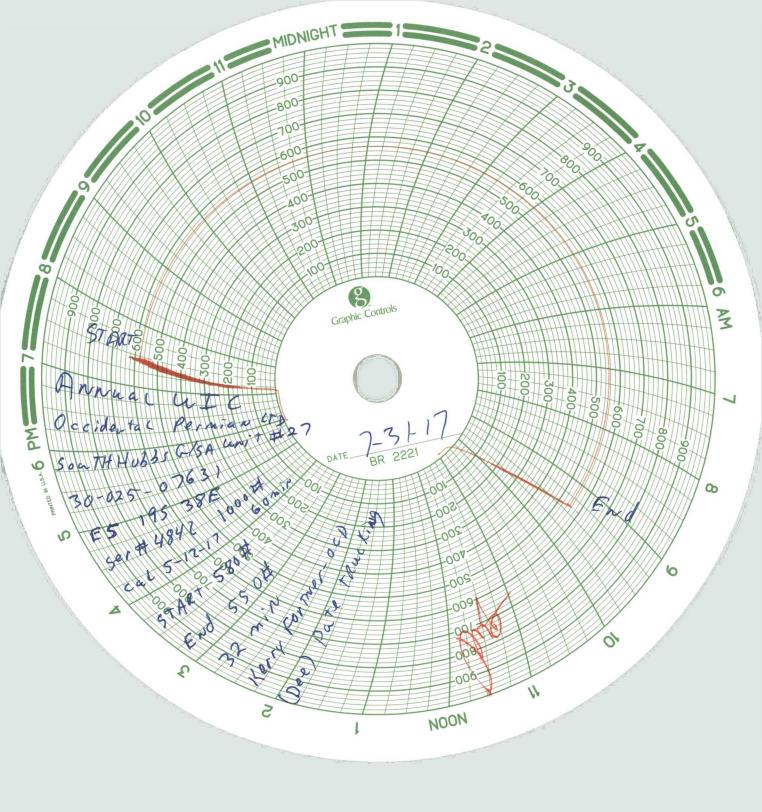

| Submit I Come To Approximate District                                                                                                                                                                                                                                                                                                                                                                                                                                                                                                                                                                                                                                                                                                                                                                               |                                                     |                                       |
|---------------------------------------------------------------------------------------------------------------------------------------------------------------------------------------------------------------------------------------------------------------------------------------------------------------------------------------------------------------------------------------------------------------------------------------------------------------------------------------------------------------------------------------------------------------------------------------------------------------------------------------------------------------------------------------------------------------------------------------------------------------------------------------------------------------------|-----------------------------------------------------|---------------------------------------|
| Submit 1 Copy To Appropriate District<br>Office                                                                                                                                                                                                                                                                                                                                                                                                                                                                                                                                                                                                                                                                                                                                                                     | State of New Mexico                                 | Form C-103                            |
| District I – (575) 393-6161                                                                                                                                                                                                                                                                                                                                                                                                                                                                                                                                                                                                                                                                                                                                                                                         | Energy, Minerals and Natural Resources              | Revised July 18, 2013<br>WELL API NO. |
| 1625 N. French Dr., Hobbs, NM 88240<br>District II – (575) 748-1283                                                                                                                                                                                                                                                                                                                                                                                                                                                                                                                                                                                                                                                                                                                                                 |                                                     | 30-025-07631 -                        |
| 811 S. First St. Artesia MM 38210                                                                                                                                                                                                                                                                                                                                                                                                                                                                                                                                                                                                                                                                                                                                                                                   | OIL CONSERVATION DIVISION                           | 5. Indicate Type of Lease             |
| District III - 553 34-6178                                                                                                                                                                                                                                                                                                                                                                                                                                                                                                                                                                                                                                                                                                                                                                                          | 1220 South St. Francis Dr.                          | STATE D FEE 🗡                         |
| 1000 Rio Brazos Rd., Aztec, NM 87410<br>District IV – (505) 4761760                                                                                                                                                                                                                                                                                                                                                                                                                                                                                                                                                                                                                                                                                                                                                 | Santa Fe, NM 87505                                  | 6. State Oil & Gas Lease No.          |
| 1220 S. St. Francis Dr., Santa Fe, NM<br>87505                                                                                                                                                                                                                                                                                                                                                                                                                                                                                                                                                                                                                                                                                                                                                                      |                                                     |                                       |
|                                                                                                                                                                                                                                                                                                                                                                                                                                                                                                                                                                                                                                                                                                                                                                                                                     | S AND REPORTS ON WELLS                              | 7. Lease Name or Unit Agreement Name  |
| (DO NOT USE THIS NORM FOR PROPOSALS                                                                                                                                                                                                                                                                                                                                                                                                                                                                                                                                                                                                                                                                                                                                                                                 | TO DRILL OR TO DEEPEN OR PLUG BACK TO A             |                                       |
| DIFFERENT RESERVOIR. USE "APPLICATION FOR PERMIT" (FORM C-101) FOR SUCH PROPOSALS.)                                                                                                                                                                                                                                                                                                                                                                                                                                                                                                                                                                                                                                                                                                                                 |                                                     | South Hobbs (G/SA) Unit               |
| 1. Type of Well: Oil Well Gas Well Other Injector                                                                                                                                                                                                                                                                                                                                                                                                                                                                                                                                                                                                                                                                                                                                                                   |                                                     | 8. Well Number 27                     |
| 2. Name of Operator                                                                                                                                                                                                                                                                                                                                                                                                                                                                                                                                                                                                                                                                                                                                                                                                 |                                                     | 9. OGRID Number 157984                |
| Occidental Permian, Ltd                                                                                                                                                                                                                                                                                                                                                                                                                                                                                                                                                                                                                                                                                                                                                                                             |                                                     |                                       |
| 3. Address of Operator                                                                                                                                                                                                                                                                                                                                                                                                                                                                                                                                                                                                                                                                                                                                                                                              |                                                     | 10. Pool name or Wildcat              |
| HCR 1 Box 90 Denver City, T                                                                                                                                                                                                                                                                                                                                                                                                                                                                                                                                                                                                                                                                                                                                                                                         | TX 79323                                            | Hobbs (G/SA)                          |
| 4. Well Location                                                                                                                                                                                                                                                                                                                                                                                                                                                                                                                                                                                                                                                                                                                                                                                                    |                                                     |                                       |
| Unit Letter E : 1                                                                                                                                                                                                                                                                                                                                                                                                                                                                                                                                                                                                                                                                                                                                                                                                   | 980 feet from the North line and                    | 660feet from theline                  |
| Section 5                                                                                                                                                                                                                                                                                                                                                                                                                                                                                                                                                                                                                                                                                                                                                                                                           | Township 19-S Range 38-E                            | NMPM Lea County                       |
| 11                                                                                                                                                                                                                                                                                                                                                                                                                                                                                                                                                                                                                                                                                                                                                                                                                  | . Elevation (Show whether DR, RKB, RT, GR, etc.     |                                       |
| 3629' DF                                                                                                                                                                                                                                                                                                                                                                                                                                                                                                                                                                                                                                                                                                                                                                                                            |                                                     |                                       |
| NOTICE OF INTENTION TO: SUBSEQUENT REPORT OF:   PERFORM REMEDIAL WORK PLUG AND ABANDON ALTERING CASING   TEMPORARILY ABANDON CHANGE PLANS COMMENCE DRILLING OPNS. P AND A   PULL OR ALTER CASING MULTIPLE COMPL COMMENCE DRILLING OPNS. P AND A   DOWNHOLE COMMINGLE MULTIPLE COMPL CASING/CEMENT JOB CASING/CEMENT JOB   13. Describe proposed or completed operations. (Clearly state all pertinent details, and give pertinent dates, including estimated date of starting any proposed work). SEE RULE 19.15.7.14 NMAC. For Multiple Completions: Attach wellbore diagram of proposed completion or recompletion.   Date of test: 07/31/2017   Pressure readings: Initial - 580 PSI Ending - 550 PSI Length of test: 32 minutes   Witnessed: Yes - Kerry Fortner - NMOCD Witnessed: Yes - Kerry Fortner - NMOCD |                                                     |                                       |
|                                                                                                                                                                                                                                                                                                                                                                                                                                                                                                                                                                                                                                                                                                                                                                                                                     |                                                     |                                       |
|                                                                                                                                                                                                                                                                                                                                                                                                                                                                                                                                                                                                                                                                                                                                                                                                                     |                                                     |                                       |
|                                                                                                                                                                                                                                                                                                                                                                                                                                                                                                                                                                                                                                                                                                                                                                                                                     |                                                     |                                       |
| Spud Date:                                                                                                                                                                                                                                                                                                                                                                                                                                                                                                                                                                                                                                                                                                                                                                                                          | Rig Release Date:                                   |                                       |
|                                                                                                                                                                                                                                                                                                                                                                                                                                                                                                                                                                                                                                                                                                                                                                                                                     |                                                     |                                       |
|                                                                                                                                                                                                                                                                                                                                                                                                                                                                                                                                                                                                                                                                                                                                                                                                                     |                                                     | 11.12.0                               |
| I hereby certify that the information above                                                                                                                                                                                                                                                                                                                                                                                                                                                                                                                                                                                                                                                                                                                                                                         | ve is true and complete to the best of my knowledge | ge and belief.                        |
| $\gamma \gamma$                                                                                                                                                                                                                                                                                                                                                                                                                                                                                                                                                                                                                                                                                                                                                                                                     | hP                                                  |                                       |
| SIGNATURE NEALLY                                                                                                                                                                                                                                                                                                                                                                                                                                                                                                                                                                                                                                                                                                                                                                                                    | TITLE Admin. Associate                              | DATE 08/24/2017                       |
|                                                                                                                                                                                                                                                                                                                                                                                                                                                                                                                                                                                                                                                                                                                                                                                                                     |                                                     |                                       |
| Type or print name Mendy A. Johns                                                                                                                                                                                                                                                                                                                                                                                                                                                                                                                                                                                                                                                                                                                                                                                   | E-mail address: mendy_johnso                        | on@oxy.comPHONE:806-592-6280          |
| For State Use Only                                                                                                                                                                                                                                                                                                                                                                                                                                                                                                                                                                                                                                                                                                                                                                                                  |                                                     | M 11                                  |
| APPROVED BY: Story Off                                                                                                                                                                                                                                                                                                                                                                                                                                                                                                                                                                                                                                                                                                                                                                                              | I'V TITI FOMOLIANS MA                               | Cen DATE 8/31/17                      |
| Conditions of Approval (if any):                                                                                                                                                                                                                                                                                                                                                                                                                                                                                                                                                                                                                                                                                                                                                                                    |                                                     |                                       |
|                                                                                                                                                                                                                                                                                                                                                                                                                                                                                                                                                                                                                                                                                                                                                                                                                     |                                                     |                                       |
|                                                                                                                                                                                                                                                                                                                                                                                                                                                                                                                                                                                                                                                                                                                                                                                                                     |                                                     |                                       |
|                                                                                                                                                                                                                                                                                                                                                                                                                                                                                                                                                                                                                                                                                                                                                                                                                     |                                                     |                                       |