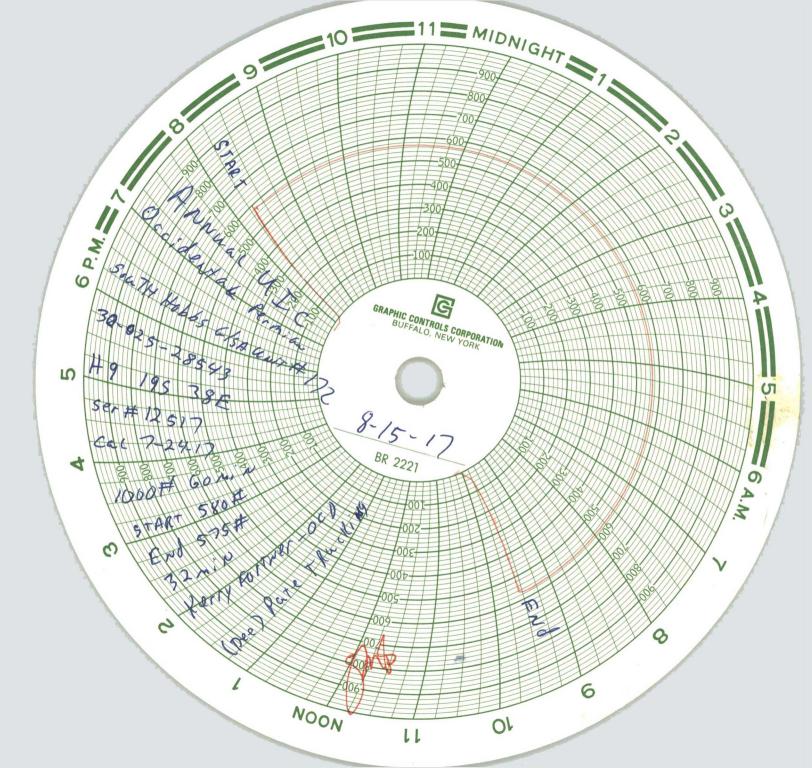

| Submit 1 Copy To Appropriate District Office       State of New Mexico       Form C-         District I - (575) 393 6 00       Energy, Minerals and Natural Resources       Mexico         District II - (575) 393 6 00       Energy, Minerals and Natural Resources       WELL API NO.         District II - (575) 394 6 1283       OIL CONSERVATION DIVISION       30-025-28543         District II - (505) 3476-6184       1220 South St. Francis Dr.       South St. Francis Dr.         District IV - (505) 476-3460       Santa Fe, NM 87505       5. Indicate Type of Lease         SUNDRY NOTICES AND REPORTS ON WELLS       6. State Oil & Gas Lease No.         DIFFERENT RESERVOIR. USE "APPLICATION FOR PERMIT" (FORM C-101) FOR SUCH       7. Lease Name or Unit Agreement Nar         DIFFERENT RESERVOIR. USE "APPLICATION FOR PERMIT" (FORM C-101) FOR SUCH       8. Well Number       172         2. Name of Operator       9. OGRID Number       157984         3. Address of Operator       10. Pool name or Wildcat       Hobbs (G/SA)         4. Well Location       4. Well Location       10. Pool name or Wildcat                                                                                                                                                                                                                                                                                                                                                                                                                                                                                                                                                                                                                                                                                                                                                                                                                                   | 2013      |
|-----------------------------------------------------------------------------------------------------------------------------------------------------------------------------------------------------------------------------------------------------------------------------------------------------------------------------------------------------------------------------------------------------------------------------------------------------------------------------------------------------------------------------------------------------------------------------------------------------------------------------------------------------------------------------------------------------------------------------------------------------------------------------------------------------------------------------------------------------------------------------------------------------------------------------------------------------------------------------------------------------------------------------------------------------------------------------------------------------------------------------------------------------------------------------------------------------------------------------------------------------------------------------------------------------------------------------------------------------------------------------------------------------------------------------------------------------------------------------------------------------------------------------------------------------------------------------------------------------------------------------------------------------------------------------------------------------------------------------------------------------------------------------------------------------------------------------------------------------------------------------------------------------------------------------------------------------------------------------|-----------|
| Unit Letter       H       1980       feet from the       North       line and       635       feet from the       East       1         Section       9       Township       19-S       Range       38-E       NMPM       Lea       County                                                                                                                                                                                                                                                                                                                                                                                                                                                                                                                                                                                                                                                                                                                                                                                                                                                                                                                                                                                                                                                                                                                                                                                                                                                                                                                                                                                                                                                                                                                                                                                                                                                                                                                                   | ine       |
| 11. Elevation (Show whether DR, RKB, RT, GR, etc.)                                                                                                                                                                                                                                                                                                                                                                                                                                                                                                                                                                                                                                                                                                                                                                                                                                                                                                                                                                                                                                                                                                                                                                                                                                                                                                                                                                                                                                                                                                                                                                                                                                                                                                                                                                                                                                                                                                                          |           |
| 3612' KB                                                                                                                                                                                                                                                                                                                                                                                                                                                                                                                                                                                                                                                                                                                                                                                                                                                                                                                                                                                                                                                                                                                                                                                                                                                                                                                                                                                                                                                                                                                                                                                                                                                                                                                                                                                                                                                                                                                                                                    | N. Barris |
| 12. Check Appropriate Box to Indicate Nature of Notice, Report or Other Data NOTICE OF INTENTION TO: PERFORM REMEDIAL WORK PLUG AND ABANDON REMEDIAL WORK ALTERING CASING                                                                                                                                                                                                                                                                                                                                                                                                                                                                                                                                                                                                                                                                                                                                                                                                                                                                                                                                                                                                                                                                                                                                                                                                                                                                                                                                                                                                                                                                                                                                                                                                                                                                                                                                                                                                   | П         |
| TEMPORARILY ABANDON       CHANGE PLANS       COMMENCE DRILLING OPNS       P AND A         PULL OR ALTER CASING       MULTIPLE COMPL       CASING/CEMENT JOB       DOWNHOLE COMMINGLE         CLOSED-LOOP SYSTEM       Image: Commence of the system |           |
| OTHER: OTHER: Casing Ingtegrity Test<br>13. Describe proposed or completed operations. (Clearly state all pertinent details, and give pertinent dates, including estimated of starting any proposed work). SEE RULE 19.15.7.14 NMAC. For Multiple Completions: Attach wellbore diagram of proposed completion or recompletion.                                                                                                                                                                                                                                                                                                                                                                                                                                                                                                                                                                                                                                                                                                                                                                                                                                                                                                                                                                                                                                                                                                                                                                                                                                                                                                                                                                                                                                                                                                                                                                                                                                              | date      |
| Date of test: 08/15/2017<br>Pressure readings: Initial - 580 PSI Ending - 575 PSI<br>Length of test: 32 minutes<br>Witnessed: Yes - Kerry Fortner - NMOCD                                                                                                                                                                                                                                                                                                                                                                                                                                                                                                                                                                                                                                                                                                                                                                                                                                                                                                                                                                                                                                                                                                                                                                                                                                                                                                                                                                                                                                                                                                                                                                                                                                                                                                                                                                                                                   |           |
|                                                                                                                                                                                                                                                                                                                                                                                                                                                                                                                                                                                                                                                                                                                                                                                                                                                                                                                                                                                                                                                                                                                                                                                                                                                                                                                                                                                                                                                                                                                                                                                                                                                                                                                                                                                                                                                                                                                                                                             |           |
|                                                                                                                                                                                                                                                                                                                                                                                                                                                                                                                                                                                                                                                                                                                                                                                                                                                                                                                                                                                                                                                                                                                                                                                                                                                                                                                                                                                                                                                                                                                                                                                                                                                                                                                                                                                                                                                                                                                                                                             |           |
|                                                                                                                                                                                                                                                                                                                                                                                                                                                                                                                                                                                                                                                                                                                                                                                                                                                                                                                                                                                                                                                                                                                                                                                                                                                                                                                                                                                                                                                                                                                                                                                                                                                                                                                                                                                                                                                                                                                                                                             |           |
| Spud Date: Rig Release Date:                                                                                                                                                                                                                                                                                                                                                                                                                                                                                                                                                                                                                                                                                                                                                                                                                                                                                                                                                                                                                                                                                                                                                                                                                                                                                                                                                                                                                                                                                                                                                                                                                                                                                                                                                                                                                                                                                                                                                |           |
| I hereby certify that the information above is true and complete to the best of my knowledge and belief.                                                                                                                                                                                                                                                                                                                                                                                                                                                                                                                                                                                                                                                                                                                                                                                                                                                                                                                                                                                                                                                                                                                                                                                                                                                                                                                                                                                                                                                                                                                                                                                                                                                                                                                                                                                                                                                                    |           |
| SIGNATURE LEAdy Office TITLE Admin. Associate DATE 08/24/2017                                                                                                                                                                                                                                                                                                                                                                                                                                                                                                                                                                                                                                                                                                                                                                                                                                                                                                                                                                                                                                                                                                                                                                                                                                                                                                                                                                                                                                                                                                                                                                                                                                                                                                                                                                                                                                                                                                               |           |
| Type or print name Mendy A. Johnson E-mail address: mendy_johnson@oxy.com PHONE: 806-592-628                                                                                                                                                                                                                                                                                                                                                                                                                                                                                                                                                                                                                                                                                                                                                                                                                                                                                                                                                                                                                                                                                                                                                                                                                                                                                                                                                                                                                                                                                                                                                                                                                                                                                                                                                                                                                                                                                | 30        |
| APPROVED BY: Jong France TITLE on fince Officer DATE \$/31/17<br>Conditions of Approval (if any):                                                                                                                                                                                                                                                                                                                                                                                                                                                                                                                                                                                                                                                                                                                                                                                                                                                                                                                                                                                                                                                                                                                                                                                                                                                                                                                                                                                                                                                                                                                                                                                                                                                                                                                                                                                                                                                                           |           |