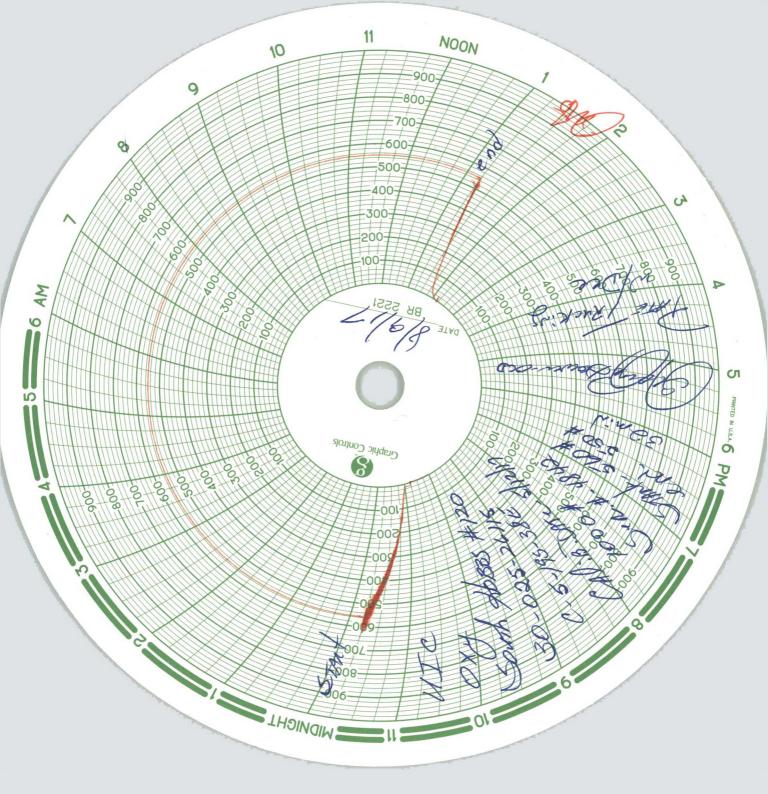

| Submit 1 Copy To Appropriate District Office State of New Mexico                                                                                                                                                                                                                                                                                                                                                                                                                                                                                                                                                                                                                                                                                                                                                                                                                                                                                                                                                                                                                                                                                                                                                                                                                                                                                                                                                                                                                                                                                                                                                                                                                                                                                                                                                                                                                                                                                                                                                                                                                                                               | Form C-103                                                                                                              |
|--------------------------------------------------------------------------------------------------------------------------------------------------------------------------------------------------------------------------------------------------------------------------------------------------------------------------------------------------------------------------------------------------------------------------------------------------------------------------------------------------------------------------------------------------------------------------------------------------------------------------------------------------------------------------------------------------------------------------------------------------------------------------------------------------------------------------------------------------------------------------------------------------------------------------------------------------------------------------------------------------------------------------------------------------------------------------------------------------------------------------------------------------------------------------------------------------------------------------------------------------------------------------------------------------------------------------------------------------------------------------------------------------------------------------------------------------------------------------------------------------------------------------------------------------------------------------------------------------------------------------------------------------------------------------------------------------------------------------------------------------------------------------------------------------------------------------------------------------------------------------------------------------------------------------------------------------------------------------------------------------------------------------------------------------------------------------------------------------------------------------------|-------------------------------------------------------------------------------------------------------------------------|
| District I – (575) 393-6161 Energy, Minerals and Natural Resource                                                                                                                                                                                                                                                                                                                                                                                                                                                                                                                                                                                                                                                                                                                                                                                                                                                                                                                                                                                                                                                                                                                                                                                                                                                                                                                                                                                                                                                                                                                                                                                                                                                                                                                                                                                                                                                                                                                                                                                                                                                              | es Revised July 18, 2013 WELL API NO.                                                                                   |
| 1625 N. French Dr., Hobbs, NM 88210<br><u>District II</u> – (575) 748-1283                                                                                                                                                                                                                                                                                                                                                                                                                                                                                                                                                                                                                                                                                                                                                                                                                                                                                                                                                                                                                                                                                                                                                                                                                                                                                                                                                                                                                                                                                                                                                                                                                                                                                                                                                                                                                                                                                                                                                                                                                                                     | 30.025.26115                                                                                                            |
| 811 S. First St., Artesia 18210 OIL CONSERVATION DIVISION                                                                                                                                                                                                                                                                                                                                                                                                                                                                                                                                                                                                                                                                                                                                                                                                                                                                                                                                                                                                                                                                                                                                                                                                                                                                                                                                                                                                                                                                                                                                                                                                                                                                                                                                                                                                                                                                                                                                                                                                                                                                      | 5. Indicate Type of Lease                                                                                               |
| District III - (505) 3 44 6178  1000 Rio Brazos Rd., Aztec, NM 87410  District IV (505) 476 3460 S                                                                                                                                                                                                                                                                                                                                                                                                                                                                                                                                                                                                                                                                                                                                                                                                                                                                                                                                                                                                                                                                                                                                                                                                                                                                                                                                                                                                                                                                                                                                                                                                                                                                                                                                                                                                                                                                                                                                                                                                                             | STATE  FEE                                                                                                              |
| District IV – (505) 476-3460 Santa Fe, NM 87505  1220 S. St. Francis Dr., Santa Fe, NM                                                                                                                                                                                                                                                                                                                                                                                                                                                                                                                                                                                                                                                                                                                                                                                                                                                                                                                                                                                                                                                                                                                                                                                                                                                                                                                                                                                                                                                                                                                                                                                                                                                                                                                                                                                                                                                                                                                                                                                                                                         | 6. State Oil & Gas Lease No.                                                                                            |
| 87505                                                                                                                                                                                                                                                                                                                                                                                                                                                                                                                                                                                                                                                                                                                                                                                                                                                                                                                                                                                                                                                                                                                                                                                                                                                                                                                                                                                                                                                                                                                                                                                                                                                                                                                                                                                                                                                                                                                                                                                                                                                                                                                          |                                                                                                                         |
| SUNDAY NOTICES AND REPORTS ON WELLS                                                                                                                                                                                                                                                                                                                                                                                                                                                                                                                                                                                                                                                                                                                                                                                                                                                                                                                                                                                                                                                                                                                                                                                                                                                                                                                                                                                                                                                                                                                                                                                                                                                                                                                                                                                                                                                                                                                                                                                                                                                                                            | 7. Lease Name or Unit Agreement Name                                                                                    |
| (DO NOT USE THIS FORM NOR PROPOSALS TO DRILL OR TO DEEPEN OR PLUG BACK TO A DIFFERENT RESERVOIR. USE "APPLICATION FOR PERMIT" (FORM C-101) FOR SUCH                                                                                                                                                                                                                                                                                                                                                                                                                                                                                                                                                                                                                                                                                                                                                                                                                                                                                                                                                                                                                                                                                                                                                                                                                                                                                                                                                                                                                                                                                                                                                                                                                                                                                                                                                                                                                                                                                                                                                                            | South Hobbs (G/SA) Unit                                                                                                 |
| PROPOSALS.)                                                                                                                                                                                                                                                                                                                                                                                                                                                                                                                                                                                                                                                                                                                                                                                                                                                                                                                                                                                                                                                                                                                                                                                                                                                                                                                                                                                                                                                                                                                                                                                                                                                                                                                                                                                                                                                                                                                                                                                                                                                                                                                    | 8. Well Number 120                                                                                                      |
| Type of Well: Oil Well    Gas Well    Other    Injector      Name of Operator                                                                                                                                                                                                                                                                                                                                                                                                                                                                                                                                                                                                                                                                                                                                                                                                                                                                                                                                                                                                                                                                                                                                                                                                                                                                                                                                                                                                                                                                                                                                                                                                                                                                                                                                                                                                                                                                                                                                                                                                                                                  | 9. OGRID Number 157984                                                                                                  |
| Occidental Permian, Ltd                                                                                                                                                                                                                                                                                                                                                                                                                                                                                                                                                                                                                                                                                                                                                                                                                                                                                                                                                                                                                                                                                                                                                                                                                                                                                                                                                                                                                                                                                                                                                                                                                                                                                                                                                                                                                                                                                                                                                                                                                                                                                                        | 9. OGRID Number 197904                                                                                                  |
| 3. Address of Operator                                                                                                                                                                                                                                                                                                                                                                                                                                                                                                                                                                                                                                                                                                                                                                                                                                                                                                                                                                                                                                                                                                                                                                                                                                                                                                                                                                                                                                                                                                                                                                                                                                                                                                                                                                                                                                                                                                                                                                                                                                                                                                         | 10. Pool name or Wildcat                                                                                                |
| HCR 1 Box 90 Denver City, TX 79323                                                                                                                                                                                                                                                                                                                                                                                                                                                                                                                                                                                                                                                                                                                                                                                                                                                                                                                                                                                                                                                                                                                                                                                                                                                                                                                                                                                                                                                                                                                                                                                                                                                                                                                                                                                                                                                                                                                                                                                                                                                                                             | Hobbs (G/SA)                                                                                                            |
| 4. Well Location                                                                                                                                                                                                                                                                                                                                                                                                                                                                                                                                                                                                                                                                                                                                                                                                                                                                                                                                                                                                                                                                                                                                                                                                                                                                                                                                                                                                                                                                                                                                                                                                                                                                                                                                                                                                                                                                                                                                                                                                                                                                                                               |                                                                                                                         |
| Unit Letter C : 1272 feet from the North line an                                                                                                                                                                                                                                                                                                                                                                                                                                                                                                                                                                                                                                                                                                                                                                                                                                                                                                                                                                                                                                                                                                                                                                                                                                                                                                                                                                                                                                                                                                                                                                                                                                                                                                                                                                                                                                                                                                                                                                                                                                                                               |                                                                                                                         |
| Section 5 Township 19-S Range 38-E                                                                                                                                                                                                                                                                                                                                                                                                                                                                                                                                                                                                                                                                                                                                                                                                                                                                                                                                                                                                                                                                                                                                                                                                                                                                                                                                                                                                                                                                                                                                                                                                                                                                                                                                                                                                                                                                                                                                                                                                                                                                                             | NMPM Lea County                                                                                                         |
| 11. Elevation (Show whether DR, RKB, RT, G. 3631' RDB                                                                                                                                                                                                                                                                                                                                                                                                                                                                                                                                                                                                                                                                                                                                                                                                                                                                                                                                                                                                                                                                                                                                                                                                                                                                                                                                                                                                                                                                                                                                                                                                                                                                                                                                                                                                                                                                                                                                                                                                                                                                          | R, etc.)                                                                                                                |
| Residual Salaman Control of the Cont |                                                                                                                         |
| 12. Check Appropriate Box to Indicate Nature of No                                                                                                                                                                                                                                                                                                                                                                                                                                                                                                                                                                                                                                                                                                                                                                                                                                                                                                                                                                                                                                                                                                                                                                                                                                                                                                                                                                                                                                                                                                                                                                                                                                                                                                                                                                                                                                                                                                                                                                                                                                                                             | otice Report or Other Data                                                                                              |
|                                                                                                                                                                                                                                                                                                                                                                                                                                                                                                                                                                                                                                                                                                                                                                                                                                                                                                                                                                                                                                                                                                                                                                                                                                                                                                                                                                                                                                                                                                                                                                                                                                                                                                                                                                                                                                                                                                                                                                                                                                                                                                                                |                                                                                                                         |
|                                                                                                                                                                                                                                                                                                                                                                                                                                                                                                                                                                                                                                                                                                                                                                                                                                                                                                                                                                                                                                                                                                                                                                                                                                                                                                                                                                                                                                                                                                                                                                                                                                                                                                                                                                                                                                                                                                                                                                                                                                                                                                                                | SUBSEQUENT REPORT OF:                                                                                                   |
| PERFORM REMEDIAL WORK PLUG AND ABANDON REMEDIAL                                                                                                                                                                                                                                                                                                                                                                                                                                                                                                                                                                                                                                                                                                                                                                                                                                                                                                                                                                                                                                                                                                                                                                                                                                                                                                                                                                                                                                                                                                                                                                                                                                                                                                                                                                                                                                                                                                                                                                                                                                                                                |                                                                                                                         |
|                                                                                                                                                                                                                                                                                                                                                                                                                                                                                                                                                                                                                                                                                                                                                                                                                                                                                                                                                                                                                                                                                                                                                                                                                                                                                                                                                                                                                                                                                                                                                                                                                                                                                                                                                                                                                                                                                                                                                                                                                                                                                                                                | E DRILLING OPNS. P AND A                                                                                                |
| DOWNHOLE COMMINGLE                                                                                                                                                                                                                                                                                                                                                                                                                                                                                                                                                                                                                                                                                                                                                                                                                                                                                                                                                                                                                                                                                                                                                                                                                                                                                                                                                                                                                                                                                                                                                                                                                                                                                                                                                                                                                                                                                                                                                                                                                                                                                                             | EMENT JOB                                                                                                               |
| CLOSED-LOOP SYSTEM                                                                                                                                                                                                                                                                                                                                                                                                                                                                                                                                                                                                                                                                                                                                                                                                                                                                                                                                                                                                                                                                                                                                                                                                                                                                                                                                                                                                                                                                                                                                                                                                                                                                                                                                                                                                                                                                                                                                                                                                                                                                                                             |                                                                                                                         |
|                                                                                                                                                                                                                                                                                                                                                                                                                                                                                                                                                                                                                                                                                                                                                                                                                                                                                                                                                                                                                                                                                                                                                                                                                                                                                                                                                                                                                                                                                                                                                                                                                                                                                                                                                                                                                                                                                                                                                                                                                                                                                                                                |                                                                                                                         |
| OTHER: OTHER: C                                                                                                                                                                                                                                                                                                                                                                                                                                                                                                                                                                                                                                                                                                                                                                                                                                                                                                                                                                                                                                                                                                                                                                                                                                                                                                                                                                                                                                                                                                                                                                                                                                                                                                                                                                                                                                                                                                                                                                                                                                                                                                                | Casing Integrity Test                                                                                                   |
| OTHER:  OTHER: | ils, and give pertinent dates, including estimated date                                                                 |
| OTHER:  OTHER: | ils, and give pertinent dates, including estimated date                                                                 |
| OTHER:  OTHER: | ils, and give pertinent dates, including estimated date                                                                 |
| OTHER:  OTHER:  OTHER:  OTHER:  OTHER:  OTHER:  OTHER:  OTHER:  Describe proposed or completed operations. (Clearly state all pertinent deta of starting any proposed work). SEE RULE 19.15.7.14 NMAC. For Multip proposed completion or recompletion.  Date of test: 08/09/2017                                                                                                                                                                                                                                                                                                                                                                                                                                                                                                                                                                                                                                                                                                                                                                                                                                                                                                                                                                                                                                                                                                                                                                                                                                                                                                                                                                                                                                                                                                                                                                                                                                                                                                                                                                                                                                               | ils, and give pertinent dates, including estimated date                                                                 |
| OTHER:  OTHER: | ils, and give pertinent dates, including estimated date                                                                 |
| OTHER:  I are a completed operations. (Clearly state all pertinent deta of starting any proposed work). SEE RULE 19.15.7.14 NMAC. For Multip proposed completion or recompletion.  Date of test: 08/09/2017  Pressure readings: Initial - 560 PSI Ending - 550 PSI Length of test: 32 minutes                                                                                                                                                                                                                                                                                                                                                                                                                                                                                                                                                                                                                                                                                                                                                                                                                                                                                                                                                                                                                                                                                                                                                                                                                                                                                                                                                                                                                                                                                                                                                                                                                                                                                                                  | ils, and give pertinent dates, including estimated date                                                                 |
| OTHER:  OTHER: | ils, and give pertinent dates, including estimated date                                                                 |
| OTHER:  I are a completed operations. (Clearly state all pertinent deta of starting any proposed work). SEE RULE 19.15.7.14 NMAC. For Multip proposed completion or recompletion.  Date of test: 08/09/2017  Pressure readings: Initial - 560 PSI Ending - 550 PSI Length of test: 32 minutes                                                                                                                                                                                                                                                                                                                                                                                                                                                                                                                                                                                                                                                                                                                                                                                                                                                                                                                                                                                                                                                                                                                                                                                                                                                                                                                                                                                                                                                                                                                                                                                                                                                                                                                  | ils, and give pertinent dates, including estimated date                                                                 |
| OTHER:  I are a completed operations. (Clearly state all pertinent deta of starting any proposed work). SEE RULE 19.15.7.14 NMAC. For Multip proposed completion or recompletion.  Date of test: 08/09/2017  Pressure readings: Initial - 560 PSI Ending - 550 PSI Length of test: 32 minutes                                                                                                                                                                                                                                                                                                                                                                                                                                                                                                                                                                                                                                                                                                                                                                                                                                                                                                                                                                                                                                                                                                                                                                                                                                                                                                                                                                                                                                                                                                                                                                                                                                                                                                                  | ils, and give pertinent dates, including estimated date                                                                 |
| OTHER:  I are a completed operations. (Clearly state all pertinent deta of starting any proposed work). SEE RULE 19.15.7.14 NMAC. For Multip proposed completion or recompletion.  Date of test: 08/09/2017  Pressure readings: Initial - 560 PSI Ending - 550 PSI Length of test: 32 minutes                                                                                                                                                                                                                                                                                                                                                                                                                                                                                                                                                                                                                                                                                                                                                                                                                                                                                                                                                                                                                                                                                                                                                                                                                                                                                                                                                                                                                                                                                                                                                                                                                                                                                                                  | ils, and give pertinent dates, including estimated date                                                                 |
| OTHER:  I are a completed operations. (Clearly state all pertinent deta of starting any proposed work). SEE RULE 19.15.7.14 NMAC. For Multip proposed completion or recompletion.  Date of test: 08/09/2017  Pressure readings: Initial - 560 PSI Ending - 550 PSI Length of test: 32 minutes                                                                                                                                                                                                                                                                                                                                                                                                                                                                                                                                                                                                                                                                                                                                                                                                                                                                                                                                                                                                                                                                                                                                                                                                                                                                                                                                                                                                                                                                                                                                                                                                                                                                                                                  | ils, and give pertinent dates, including estimated date                                                                 |
| OTHER:  I are a completed operations. (Clearly state all pertinent deta of starting any proposed work). SEE RULE 19.15.7.14 NMAC. For Multip proposed completion or recompletion.  Date of test: 08/09/2017  Pressure readings: Initial - 560 PSI Ending - 550 PSI Length of test: 32 minutes                                                                                                                                                                                                                                                                                                                                                                                                                                                                                                                                                                                                                                                                                                                                                                                                                                                                                                                                                                                                                                                                                                                                                                                                                                                                                                                                                                                                                                                                                                                                                                                                                                                                                                                  | ils, and give pertinent dates, including estimated date                                                                 |
| OTHER:  I are a completed operations. (Clearly state all pertinent deta of starting any proposed work). SEE RULE 19.15.7.14 NMAC. For Multip proposed completion or recompletion.  Date of test: 08/09/2017  Pressure readings: Initial - 560 PSI Ending - 550 PSI Length of test: 32 minutes                                                                                                                                                                                                                                                                                                                                                                                                                                                                                                                                                                                                                                                                                                                                                                                                                                                                                                                                                                                                                                                                                                                                                                                                                                                                                                                                                                                                                                                                                                                                                                                                                                                                                                                  | ils, and give pertinent dates, including estimated date                                                                 |
| OTHER:  13. Describe proposed or completed operations. (Clearly state all pertinent deta of starting any proposed work). SEE RULE 19.15.7.14 NMAC. For Multip proposed completion or recompletion.  Date of test: 08/09/2017  Pressure readings: Initial - 560 PSI Ending - 550 PSI Length of test: 32 minutes  Witnessed: Yes - George Bowers - NMOCD                                                                                                                                                                                                                                                                                                                                                                                                                                                                                                                                                                                                                                                                                                                                                                                                                                                                                                                                                                                                                                                                                                                                                                                                                                                                                                                                                                                                                                                                                                                                                                                                                                                                                                                                                                         | ils, and give pertinent dates, including estimated date                                                                 |
| OTHER:  I are a completed operations. (Clearly state all pertinent deta of starting any proposed work). SEE RULE 19.15.7.14 NMAC. For Multip proposed completion or recompletion.  Date of test: 08/09/2017  Pressure readings: Initial - 560 PSI Ending - 550 PSI Length of test: 32 minutes                                                                                                                                                                                                                                                                                                                                                                                                                                                                                                                                                                                                                                                                                                                                                                                                                                                                                                                                                                                                                                                                                                                                                                                                                                                                                                                                                                                                                                                                                                                                                                                                                                                                                                                  | ils, and give pertinent dates, including estimated date                                                                 |
| OTHER:  13. Describe proposed or completed operations. (Clearly state all pertinent deta of starting any proposed work). SEE RULE 19.15.7.14 NMAC. For Multip proposed completion or recompletion.  Date of test: 08/09/2017  Pressure readings: Initial - 560 PSI Ending - 550 PSI Length of test: 32 minutes  Witnessed: Yes - George Bowers - NMOCD                                                                                                                                                                                                                                                                                                                                                                                                                                                                                                                                                                                                                                                                                                                                                                                                                                                                                                                                                                                                                                                                                                                                                                                                                                                                                                                                                                                                                                                                                                                                                                                                                                                                                                                                                                         | ils, and give pertinent dates, including estimated date                                                                 |
| OTHER:  13. Describe proposed or completed operations. (Clearly state all pertinent deta of starting any proposed work). SEE RULE 19.15.7.14 NMAC. For Multip proposed completion or recompletion.  Date of test: 08/09/2017  Pressure readings: Initial - 560 PSI Ending - 550 PSI Length of test: 32 minutes  Witnessed: Yes - George Bowers - NMOCD                                                                                                                                                                                                                                                                                                                                                                                                                                                                                                                                                                                                                                                                                                                                                                                                                                                                                                                                                                                                                                                                                                                                                                                                                                                                                                                                                                                                                                                                                                                                                                                                                                                                                                                                                                         | ils, and give pertinent dates, including estimated date le Completions: Attach wellbore diagram of                      |
| OTHER:  13. Describe proposed or completed operations. (Clearly state all pertinent deta of starting any proposed work). SEE RULE 19.15.7.14 NMAC. For Multip proposed completion or recompletion.  Date of test: 08/09/2017 Pressure readings: Initial - 560 PSI Ending - 550 PSI Length of test: 32 minutes Witnessed: Yes - George Bowers - NMOCD  Spud Date:  Rig Release Date:                                                                                                                                                                                                                                                                                                                                                                                                                                                                                                                                                                                                                                                                                                                                                                                                                                                                                                                                                                                                                                                                                                                                                                                                                                                                                                                                                                                                                                                                                                                                                                                                                                                                                                                                            | ils, and give pertinent dates, including estimated date le Completions: Attach wellbore diagram of                      |
| OTHER:  13. Describe proposed or completed operations. (Clearly state all pertinent deta of starting any proposed work). SEE RULE 19.15.7.14 NMAC. For Multip proposed completion or recompletion.  Date of test: 08/09/2017 Pressure readings: Initial - 560 PSI Ending - 550 PSI Length of test: 32 minutes Witnessed: Yes - George Bowers - NMOCD  Spud Date:  Rig Release Date:                                                                                                                                                                                                                                                                                                                                                                                                                                                                                                                                                                                                                                                                                                                                                                                                                                                                                                                                                                                                                                                                                                                                                                                                                                                                                                                                                                                                                                                                                                                                                                                                                                                                                                                                            | ils, and give pertinent dates, including estimated date ble Completions: Attach wellbore diagram of                     |
| OTHER:  13. Describe proposed or completed operations. (Clearly state all pertinent deta of starting any proposed work). SEE RULE 19.15.7.14 NMAC. For Multip proposed completion or recompletion.  Date of test: 08/09/2017 Pressure readings: Initial - 560 PSI Ending - 550 PSI Length of test: 32 minutes Witnessed: Yes - George Bowers - NMOCD  Spud Date:  Rig Release Date:                                                                                                                                                                                                                                                                                                                                                                                                                                                                                                                                                                                                                                                                                                                                                                                                                                                                                                                                                                                                                                                                                                                                                                                                                                                                                                                                                                                                                                                                                                                                                                                                                                                                                                                                            | ils, and give pertinent dates, including estimated date ble Completions: Attach wellbore diagram of                     |
| OTHER:  13. Describe proposed or completed operations. (Clearly state all pertinent deta of starting any proposed work). SEE RULE 19.15.7.14 NMAC. For Multip proposed completion or recompletion.  Date of test: 08/09/2017 Pressure readings: Initial - 560 PSI Ending - 550 PSI Length of test: 32 minutes Witnessed: Yes - George Bowers - NMOCD  Spud Date:  Rig Release Date:                                                                                                                                                                                                                                                                                                                                                                                                                                                                                                                                                                                                                                                                                                                                                                                                                                                                                                                                                                                                                                                                                                                                                                                                                                                                                                                                                                                                                                                                                                                                                                                                                                                                                                                                            | ils, and give pertinent dates, including estimated date ble Completions: Attach wellbore diagram of  wledge and belief. |
| 13. Describe proposed or completed operations. (Clearly state all pertinent deta of starting any proposed work). SEE RULE 19.15.7.14 NMAC. For Multip proposed completion or recompletion.  Date of test: 08/09/2017  Pressure readings: Initial - 560 PSI Ending - 550 PSI Length of test: 32 minutes  Witnessed: Yes - George Bowers - NMOCD  Spud Date:  Rig Release Date:                                                                                                                                                                                                                                                                                                                                                                                                                                                                                                                                                                                                                                                                                                                                                                                                                                                                                                                                                                                                                                                                                                                                                                                                                                                                                                                                                                                                                                                                                                                                                                                                                                                                                                                                                  | ils, and give pertinent dates, including estimated date ble Completions: Attach wellbore diagram of  wledge and belief. |
| OTHER:  13. Describe proposed or completed operations. (Clearly state all pertinent deta of starting any proposed work). SEE RULE 19.15.7.14 NMAC. For Multip proposed completion or recompletion.  Date of test: 08/09/2017 Pressure readings: Initial - 560 PSI Ending - 550 PSI Length of test: 32 minutes Witnessed: Yes - George Bowers - NMOCD  Spud Date:  Rig Release Date:  I hereby certify that the information above is true and complete to the best of my kno SIGNATURE Company A. Johnson  SIGNATURE Company SEE RULE 19.15.7.14 NMAC. For Multip proposed completion.  Rig Release Date:  TITLE Admin. Associate Type or print name Mendy A. Johnson  E-mail address: mendy_in                                                                                                                                                                                                                                                                                                                                                                                                                                                                                                                                                                                                                                                                                                                                                                                                                                                                                                                                                                                                                                                                                                                                                                                                                                                                                                                                                                                                                                 | ils, and give pertinent dates, including estimated date ble Completions: Attach wellbore diagram of  wledge and belief. |